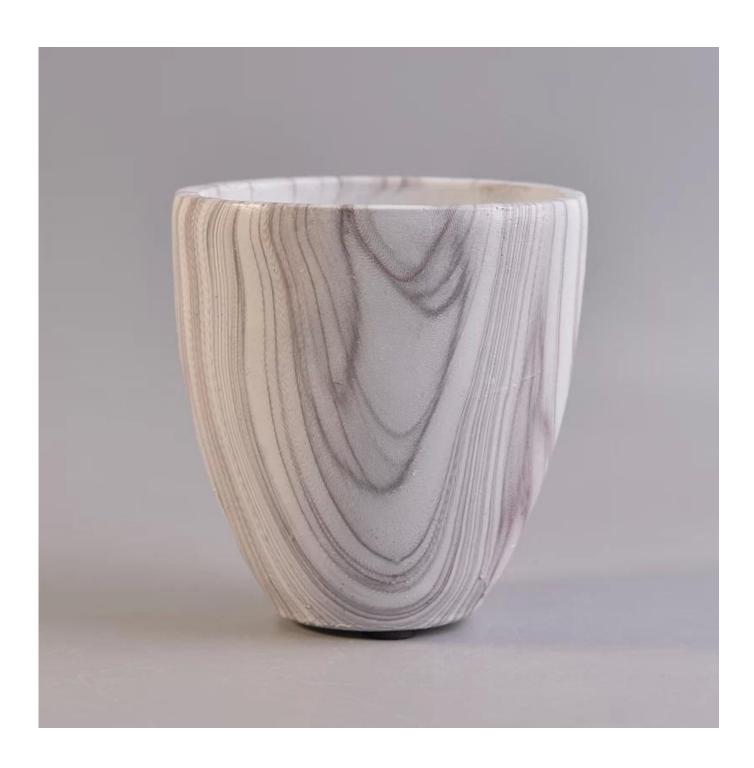

# Popular hydrographics transfer printing concrete candle holder for decor

| Item Name       | Popular hydrographics transfer printing concrete candle holder for decor                                                              |
|-----------------|---------------------------------------------------------------------------------------------------------------------------------------|
| Item No.        | SGSYF17041917                                                                                                                         |
| Size            | Top dia: 100mm Bottom dia: 50mm Max dia: 102mm Height: 109mm Weight: 350g Capacity: 441ml                                             |
| ОЕМ             | Any Custom Capacity&design are available                                                                                              |
| Brand name      | Sunny Glassware                                                                                                                       |
| Sample time     | <ol> <li>5 days to exist in the shape and size of the products</li> <li>15 days if you need new shape and size of products</li> </ol> |
| Packing         | Security packaging normal 24pcs / 36pcs / 48pcs per carton etc. export with egg divider                                               |
| Moq             | 5,000                                                                                                                                 |
| Delivery time   | Within 35 days after order confirmed                                                                                                  |
| Payment terms   | 30% deposit by T / T in advance, the balance after showing the copy of B / L $$                                                       |
| Product Feature | 1.High quality and competitive prices 2.Eco-friendly 3.Widely applies to wedding, party, house, bar etc. 4.Hand made                  |