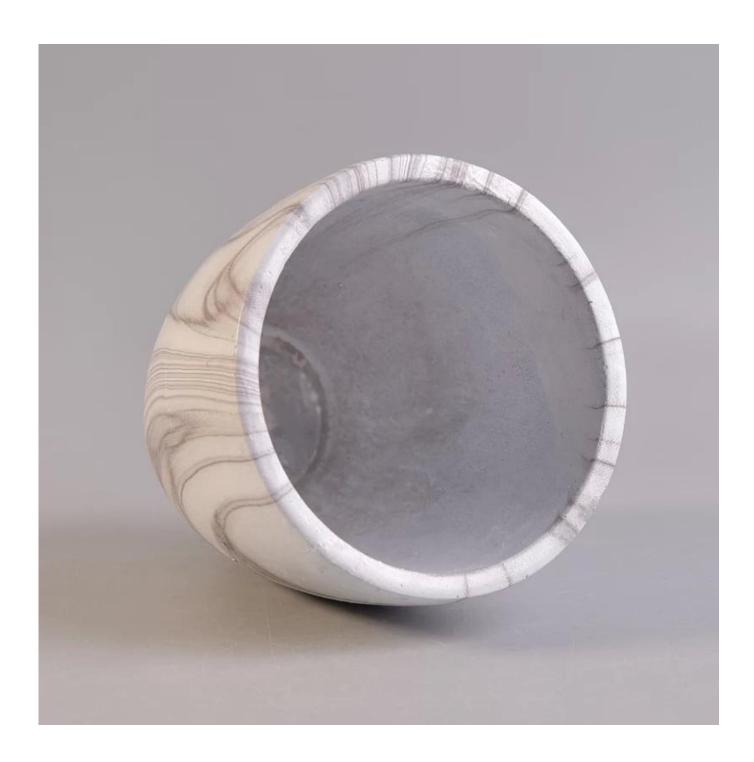

# Popular hydrographics transfer printing concrete candle holder for decor

| Item Name       | Popular hydrographics transfer printing concrete candle holder for decor                                                              |
|-----------------|---------------------------------------------------------------------------------------------------------------------------------------|
| Item No.        | SGSYF17041917                                                                                                                         |
| Size            | Top dia: 100mm Bottom dia: 50mm Max dia: 102mm Height: 109mm Weight: 350g Capacity: 441ml                                             |
| ОЕМ             | Any Custom Capacity&design are available                                                                                              |
| Brand name      | Sunny Glassware                                                                                                                       |
| Sample time     | <ol> <li>5 days to exist in the shape and size of the products</li> <li>15 days if you need new shape and size of products</li> </ol> |
| Packing         | Security packaging normal 24pcs / 36pcs / 48pcs per carton etc. export with egg divider                                               |
| Moq             | 5,000                                                                                                                                 |
| Delivery time   | Within 35 days after order confirmed                                                                                                  |
| Payment terms   | 30% deposit by T / T in advance, the balance after showing the copy of B / L $$                                                       |
| Product Feature | 1.High quality and competitive prices 2.Eco-friendly 3.Widely applies to wedding, party, house, bar etc. 4.Hand made                  |