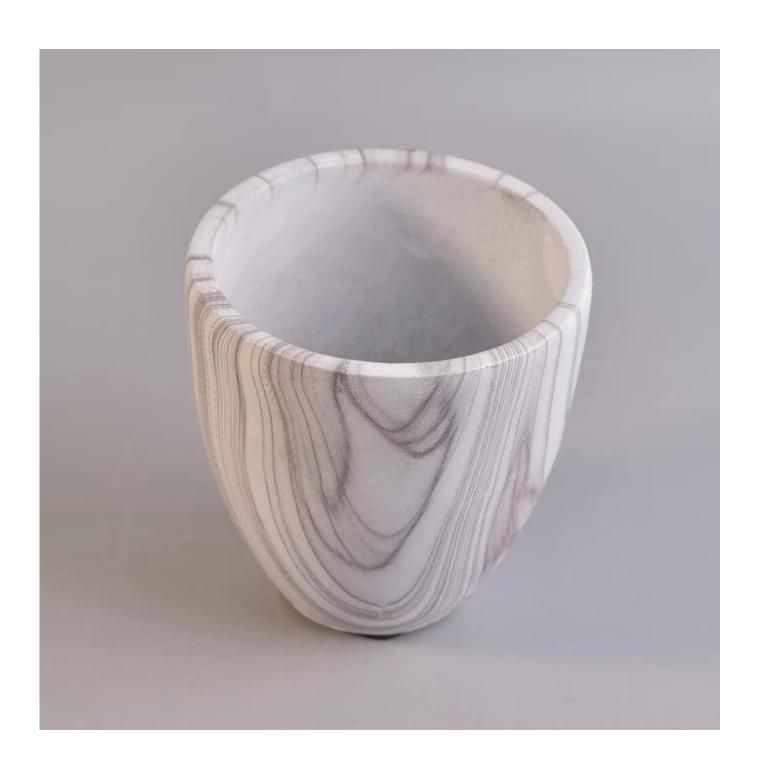

# Popular hydrographics transfer printing concrete candle holder for decor

| Item Name       | Popular hydrographics transfer printing concrete candle holder for decor                                                              |
|-----------------|---------------------------------------------------------------------------------------------------------------------------------------|
| Item No.        | SGSYF17041917                                                                                                                         |
| Size            | Top dia: 100mm Bottom dia: 50mm Max dia: 102mm Height: 109mm Weight: 350g Capacity: 441ml                                             |
| ОЕМ             | Any Custom Capacity&design are available                                                                                              |
| Brand name      | Sunny Glassware                                                                                                                       |
| Sample time     | <ol> <li>5 days to exist in the shape and size of the products</li> <li>15 days if you need new shape and size of products</li> </ol> |
| Packing         | Security packaging normal 24pcs / 36pcs / 48pcs per carton etc. export with egg divider                                               |
| Moq             | 5,000                                                                                                                                 |
| Delivery time   | Within 35 days after order confirmed                                                                                                  |
| Payment terms   | 30% deposit by T / T in advance, the balance after showing the copy of B / L $$                                                       |
| Product Feature | 1.High quality and competitive prices 2.Eco-friendly 3.Widely applies to wedding, party, house, bar etc. 4.Hand made                  |