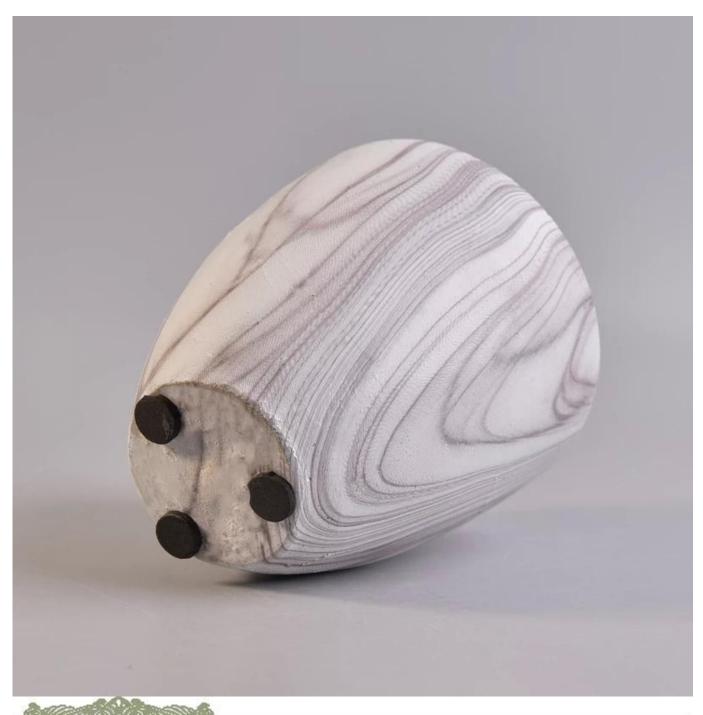

# Popular hydrographics transfer printing concrete candle holder for decor

| Item Name       | Popular hydrographics transfer printing concrete candle holder for decor                                                              |
|-----------------|---------------------------------------------------------------------------------------------------------------------------------------|
| Item No.        | SGSYF17041917                                                                                                                         |
| Size            | Top dia: 100mm Bottom dia: 50mm Max dia: 102mm Height: 109mm Weight: 350g Capacity: 441ml                                             |
| ОЕМ             | Any Custom Capacity&design are available                                                                                              |
| Brand name      | Sunny Glassware                                                                                                                       |
| Sample time     | <ol> <li>5 days to exist in the shape and size of the products</li> <li>15 days if you need new shape and size of products</li> </ol> |
| Packing         | Security packaging normal 24pcs / 36pcs / 48pcs per carton etc. export with egg divider                                               |
| Moq             | 5,000                                                                                                                                 |
| Delivery time   | Within 35 days after order confirmed                                                                                                  |
| Payment terms   | 30% deposit by T / T in advance, the balance after showing the copy of B / L $$                                                       |
| Product Feature | 1.High quality and competitive prices 2.Eco-friendly 3.Widely applies to wedding, party, house, bar etc. 4.Hand made                  |