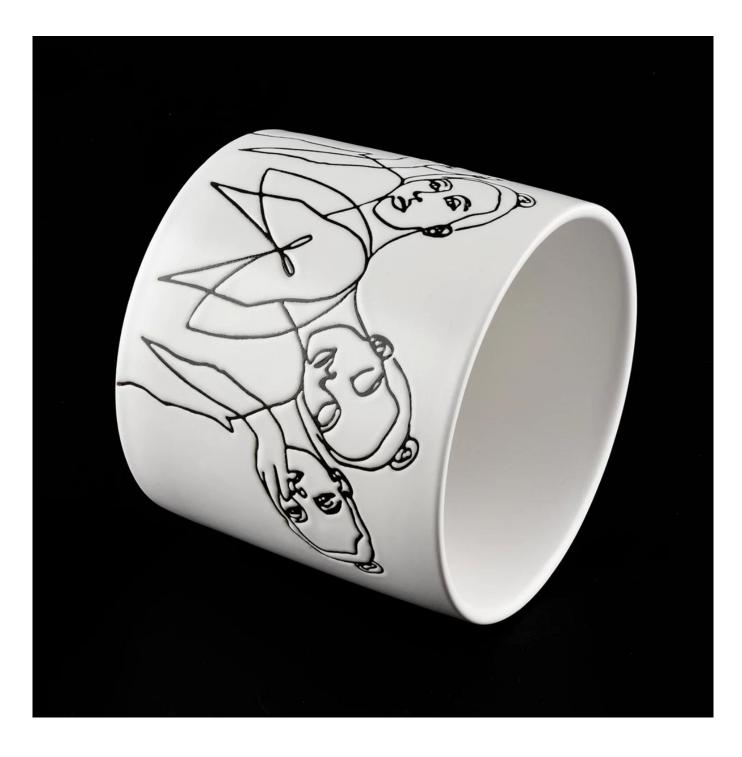

|
| Delivery time           | Within 55 days of order confirmation                                                                                                                                                                                      |
| Payment terms           | 30% deposit by T / T in advance, the balance after showing the copy of B / L                                                                                                                                              |
| Product characteristics | <ol> <li>High quality and competitive prices</li> <li>ASTM test</li> <li>Ecological</li> <li>It is widely aimed at weddings, parties, home, bars etc.</li> <li>ceramic contianer with transmutation decoration</li> </ol> |