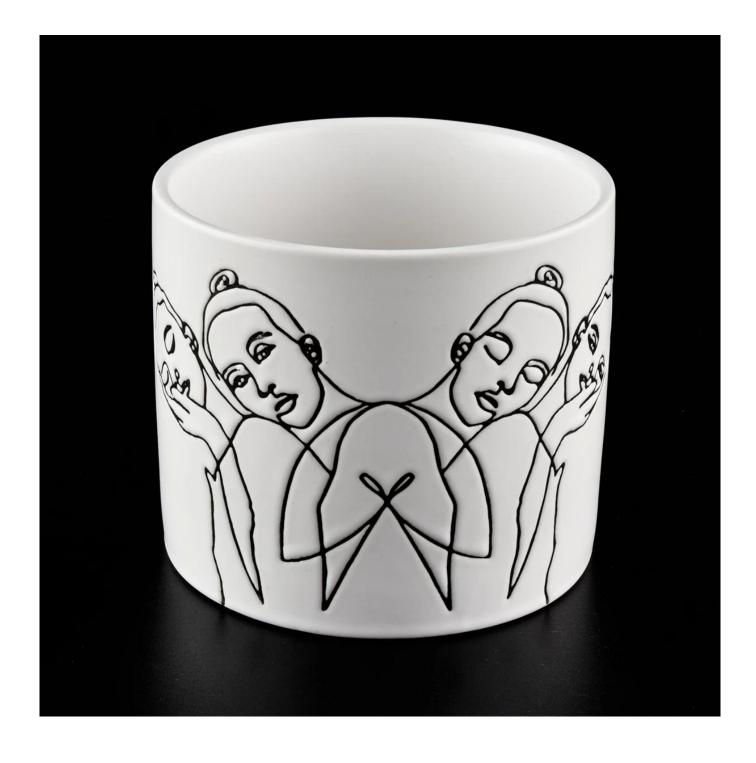

|
| Delivery time           | Within 55 days of order confirmation                                                                                                                                                                                      |
| Payment terms           | 30% deposit by T / T in advance, the balance after showing the copy of B / L                                                                                                                                              |
| Product characteristics | <ol> <li>High quality and competitive prices</li> <li>ASTM test</li> <li>Ecological</li> <li>It is widely aimed at weddings, parties, home, bars etc.</li> <li>ceramic contianer with transmutation decoration</li> </ol> |