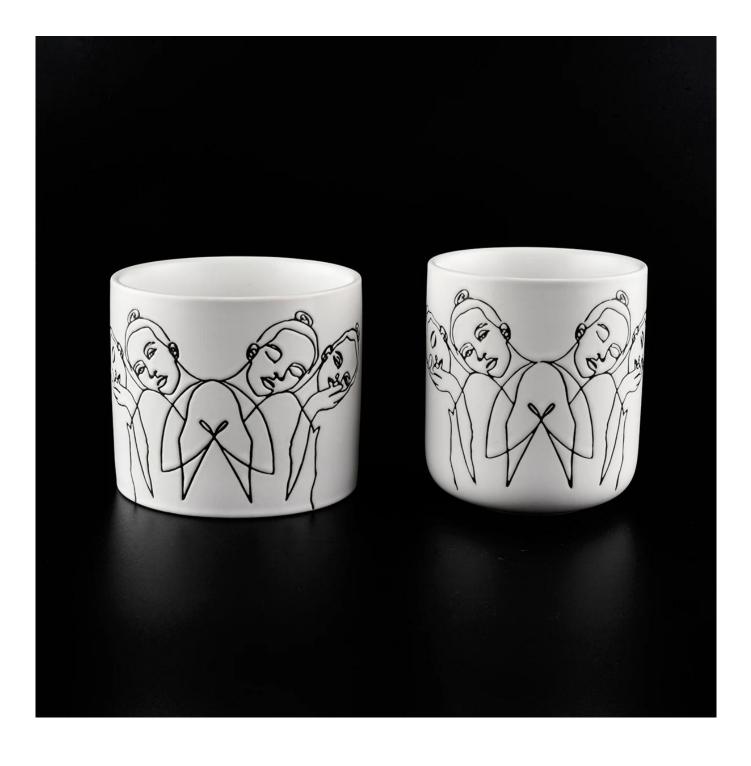

|
| Delivery time           | Within 55 days of order confirmation                                                                                                                                                                                      |
| Payment terms           | 30% deposit by T / T in advance, the balance after showing the copy of B / L                                                                                                                                              |
| Product characteristics | <ol> <li>High quality and competitive prices</li> <li>ASTM test</li> <li>Ecological</li> <li>It is widely aimed at weddings, parties, home, bars etc.</li> <li>ceramic contianer with transmutation decoration</li> </ol> |