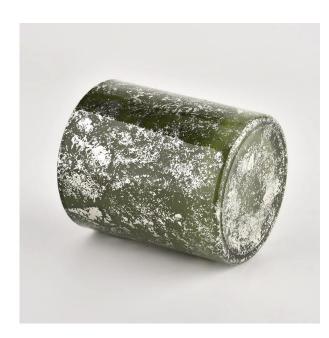

### popular spray color glass jar for candle with silver

Why Choose Sunny Glassware

- Upmost dedication to design, never compression on quality
- Sunny Glassware strictly protect the customers' designs, all the newly designed items from us haven't been copied in three years.
- Product quality is the major focus in Sunny Glassware. Sunny Glassware once demolished 80,000 pcs of glass vessel with barely visible blemish.

Candle Jars Description