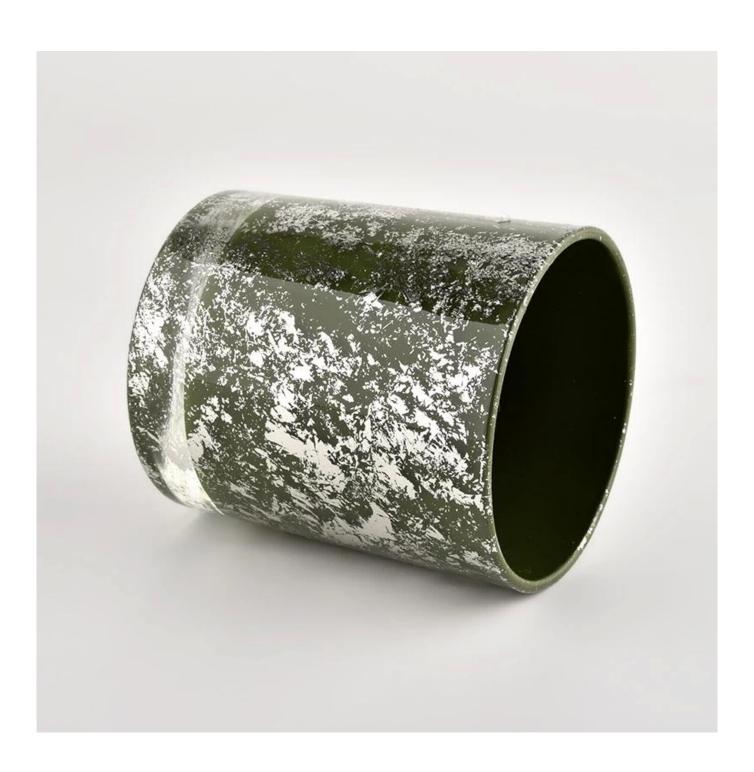

### popular spray color glass jar for candle with silver

Why Choose Sunny Glassware

- Upmost dedication to design, never compression on quality
- Sunny Glassware strictly protect the customers' designs, all the newly designed items from us haven't been copied in three years.
- Product quality is the major focus in Sunny Glassware. Sunny Glassware once demolished 80,000 pcs of glass vessel with barely visible blemish.

Candle Jars Description