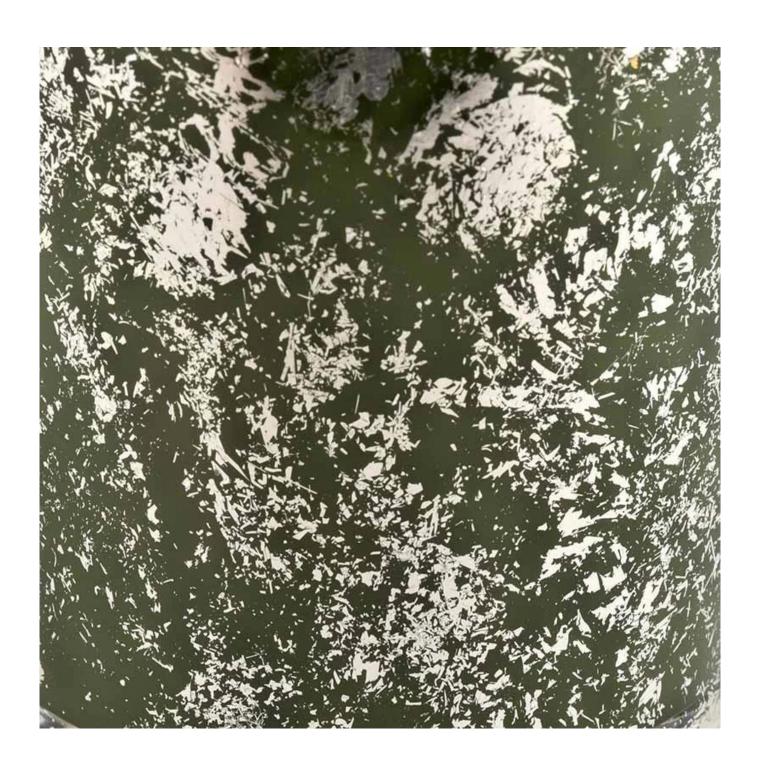

### popular spray color glass jar for candle with silver

Why Choose Sunny Glassware

- Upmost dedication to design, never compression on quality
- Sunny Glassware strictly protect the customers' designs, all the newly designed items from us haven't been copied in three years.
- Product quality is the major focus in Sunny Glassware. Sunny Glassware once demolished 80,000 pcs of glass vessel with barely visible blemish.

### Ceremony design awareness

Designed by award winning professional in SG

- . Got NEST Fragrances highly admiration
- . Friend or business relationship gift
- . Relaxation and romantic life

Item number:SGHL21112610

Top dia:80mm Bottom dia:74mm Height:90mm Weight:303g Capacity:290ml
MOQ: 3000 pcs
8 oz 10 oz 12oz do varies color from Sunny

Glassware

Custom designs and different sizes available

With our strong support, our customers are growing rapidly, from small labs to industry leaders.