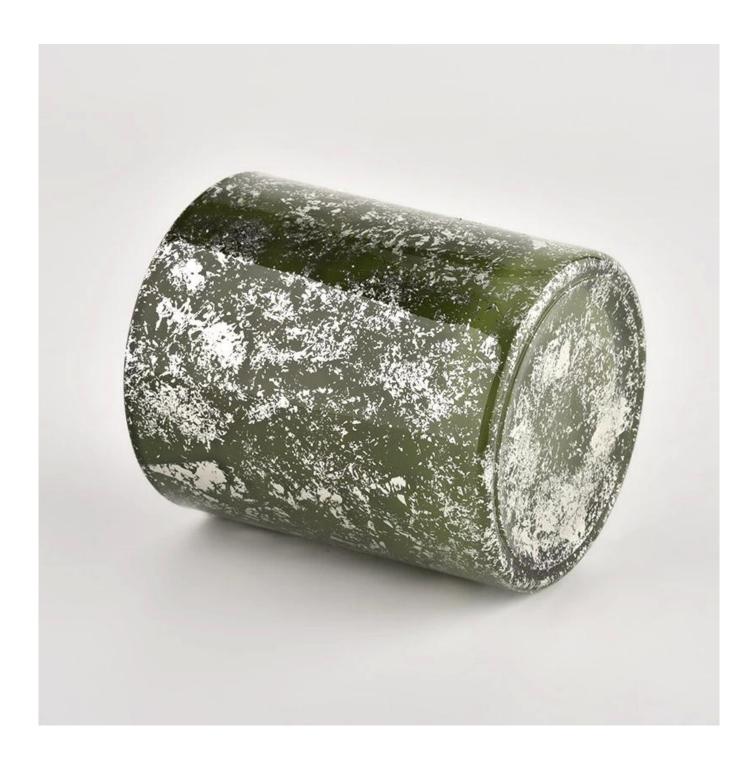

### popular spray color glass jar for candle with silver

Why Choose Sunny Glassware

- Upmost dedication to design, never compression on quality
- Sunny Glassware strictly protect the customers' designs, all the newly designed items from us haven't been copied in three years.
- Product quality is the major focus in Sunny Glassware. Sunny Glassware once demolished 80,000 pcs of glass vessel with barely visible blemish.

### Ceremony design awareness

Designed by award winning professional in SG

- . Got NEST Fragrances highly admiration
- . Friend or business relationship gift
- . Relaxation and romantic life

Item number:SGHL21112610

Top dia:80mm Bottom dia:74mm Height:90mm Weight:303g Capacity:290ml
MOQ: 3000 pcs
8 oz 10 oz 12oz do varies color from Sunny

Glassware

Custom designs and different sizes available

With our strong support, our customers are growing rapidly, from small labs to industry leaders.