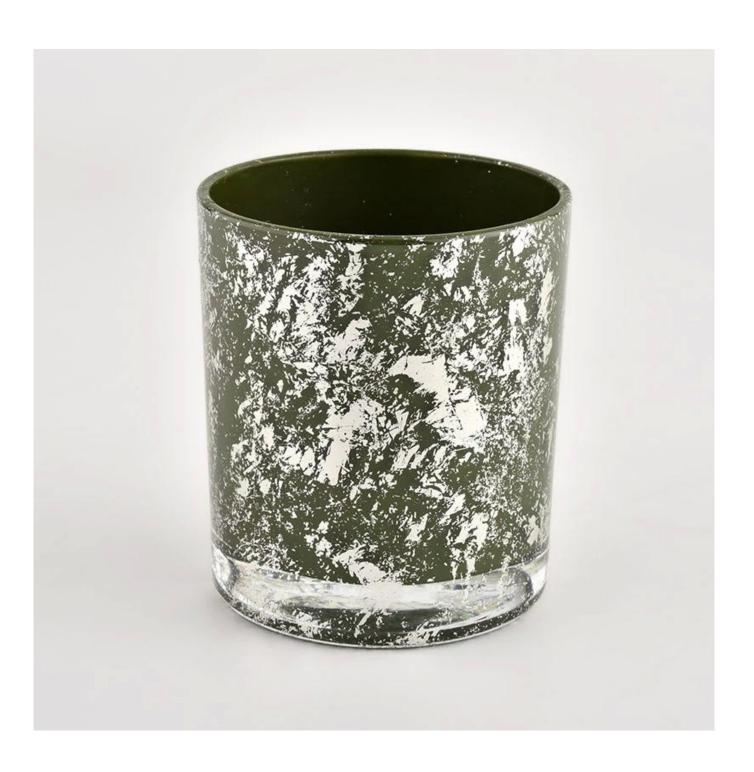

### popular spray color glass jar for candle with silver

Why Choose Sunny Glassware

- Upmost dedication to design, never compression on quality
- Sunny Glassware strictly protect the customers' designs, all the newly designed items from us haven't been copied in three years.
- Product quality is the major focus in Sunny Glassware. Sunny Glassware once demolished 80,000 pcs of glass vessel with barely visible blemish.

### Ceremony design awareness

Designed by award winning professional in SG

- . Got NEST Fragrances highly admiration
- . Friend or business relationship gift
- . Relaxation and romantic life

Item number:SGHL21112610

Top dia:80mm Bottom dia:74mm Height:90mm Weight:303g Capacity:290ml
MOQ: 3000 pcs
8 oz 10 oz 12oz do varies color from Sunny

Glassware

Custom designs and different sizes available

With our strong support, our customers are growing rapidly, from small labs to industry leaders.