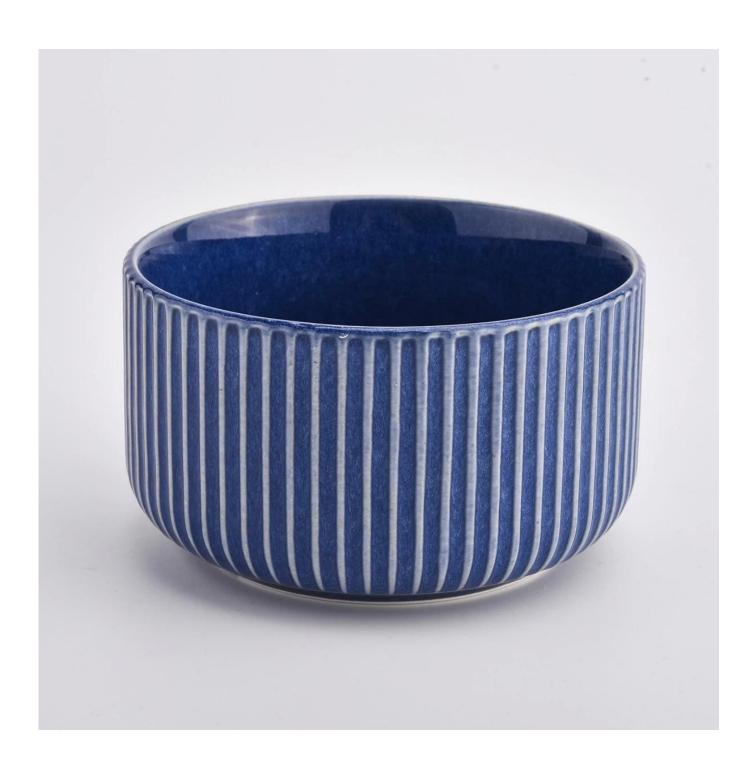

| product name            | Popular Style Ceramic Candle Vessels Wholesale                                                                                                                                                                            |
|-------------------------|---------------------------------------------------------------------------------------------------------------------------------------------------------------------------------------------------------------------------|
| Article                 | SGMK21032209                                                                                                                                                                                                              |
| Cut it                  | Top dia: 115 mm Bottom dia: 85 mm Height: 65 mm Weight: 322 g Capacity: 440 ml                                                                                                                                            |
| Capacity                | candle holders of different sizes etc. It's available                                                                                                                                                                     |
| Sampling time           | 1.5 days if the shape and size of the products exist 2.15 days if you need a new shape and size of the products                                                                                                           |
| package                 | Regular security packing 24 pieces / 36 pieces / 48 pieces and so on for export carton with egg divider                                                                                                                   |
| MOQ                     | 3000pcs                                                                                                                                                                                                                   |
| Delivery time           | Within 55 days of order confirmation                                                                                                                                                                                      |
| Payment terms           | 30% deposit by T / T in advance, the balance after showing the copy of B / L $$                                                                                                                                           |
| Product characteristics | <ol> <li>High quality and competitive prices</li> <li>ASTM test</li> <li>Ecological</li> <li>It is widely aimed at weddings, parties, home, bars etc.</li> <li>ceramic contianer with transmutation decoration</li> </ol> |