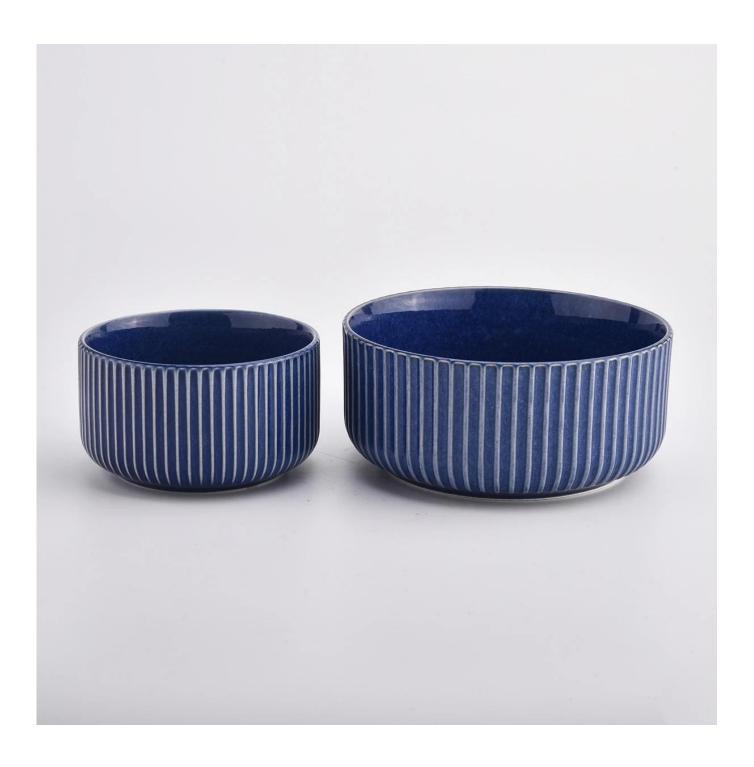

| product name            | Popular Style Ceramic Candle Vessels Wholesale                                                                                                                                                                            |
|-------------------------|---------------------------------------------------------------------------------------------------------------------------------------------------------------------------------------------------------------------------|
| Article                 | SGMK21032209                                                                                                                                                                                                              |
| Cut it                  | Top dia: 115 mm Bottom dia: 85 mm Height: 65 mm Weight: 322 g Capacity: 440 ml                                                                                                                                            |
| Capacity                | candle holders of different sizes etc. It's available                                                                                                                                                                     |
| Sampling time           | 1.5 days if the shape and size of the products exist 2.15 days if you need a new shape and size of the products                                                                                                           |
| package                 | Regular security packing 24 pieces / 36 pieces / 48 pieces and so on for export carton with egg divider                                                                                                                   |
| MOQ                     | 3000pcs                                                                                                                                                                                                                   |
| Delivery time           | Within 55 days of order confirmation                                                                                                                                                                                      |
| Payment terms           | 30% deposit by T / T in advance, the balance after showing the copy of B / L $$                                                                                                                                           |
| Product characteristics | <ol> <li>High quality and competitive prices</li> <li>ASTM test</li> <li>Ecological</li> <li>It is widely aimed at weddings, parties, home, bars etc.</li> <li>ceramic contianer with transmutation decoration</li> </ol> |