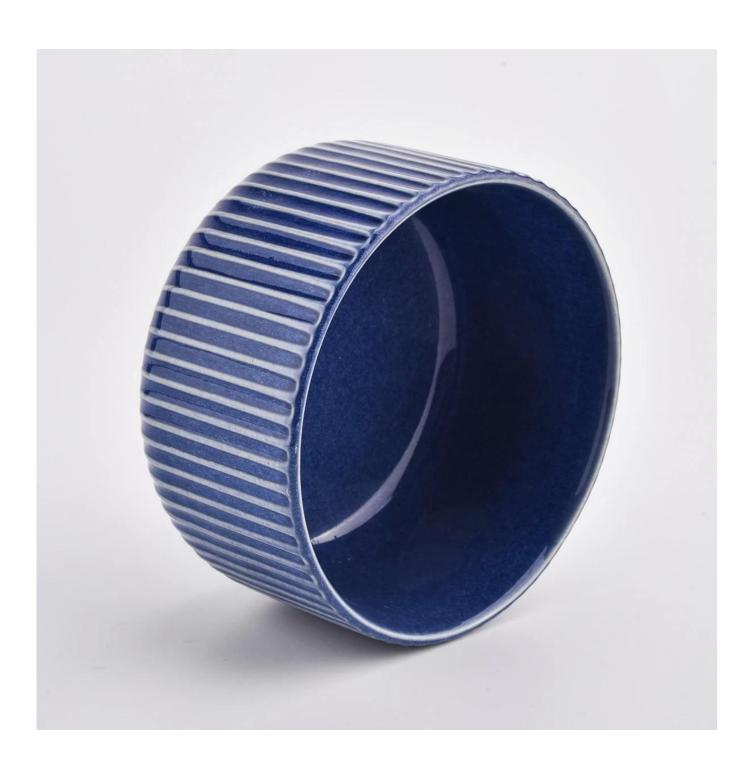

| product name            | Popular Style Ceramic Candle Vessels Wholesale                                                                                                                                                                            |
|-------------------------|---------------------------------------------------------------------------------------------------------------------------------------------------------------------------------------------------------------------------|
| Article                 | SGMK21032209                                                                                                                                                                                                              |
| Cut it                  | Top dia: 115 mm Bottom dia: 85 mm Height: 65 mm Weight: 322 g Capacity: 440 ml                                                                                                                                            |
| Capacity                | candle holders of different sizes etc. It's available                                                                                                                                                                     |
| Sampling time           | 1.5 days if the shape and size of the products exist 2.15 days if you need a new shape and size of the products                                                                                                           |
| package                 | Regular security packing 24 pieces / 36 pieces / 48 pieces and so on for export carton with egg divider                                                                                                                   |
| MOQ                     | 3000pcs                                                                                                                                                                                                                   |
| Delivery time           | Within 55 days of order confirmation                                                                                                                                                                                      |
| Payment terms           | 30% deposit by T / T in advance, the balance after showing the copy of B / L $$                                                                                                                                           |
| Product characteristics | <ol> <li>High quality and competitive prices</li> <li>ASTM test</li> <li>Ecological</li> <li>It is widely aimed at weddings, parties, home, bars etc.</li> <li>ceramic contianer with transmutation decoration</li> </ol> |