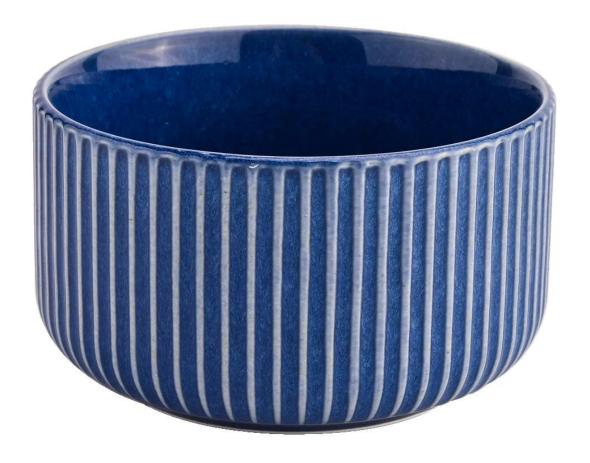

| product name            | Popular Style Ceramic Candle Vessels Wholesale                                                                                                                                                                            |
|-------------------------|---------------------------------------------------------------------------------------------------------------------------------------------------------------------------------------------------------------------------|
| Article                 | SGMK21032209                                                                                                                                                                                                              |
| Cut it                  | Top dia: 115 mm Bottom dia: 85 mm Height: 65 mm Weight: 322 g Capacity: 440 ml                                                                                                                                            |
| Capacity                | candle holders of different sizes etc. It's available                                                                                                                                                                     |
| Sampling time           | 1.5 days if the shape and size of the products exist 2.15 days if you need a new shape and size of the products                                                                                                           |
| package                 | Regular security packing 24 pieces / 36 pieces / 48 pieces and so on for export carton with egg divider                                                                                                                   |
| MOQ                     | 3000pcs                                                                                                                                                                                                                   |
| Delivery time           | Within 55 days of order confirmation                                                                                                                                                                                      |
| Payment terms           | 30% deposit by T / T in advance, the balance after showing the copy of B / L $$                                                                                                                                           |
| Product characteristics | <ol> <li>High quality and competitive prices</li> <li>ASTM test</li> <li>Ecological</li> <li>It is widely aimed at weddings, parties, home, bars etc.</li> <li>ceramic contianer with transmutation decoration</li> </ol> |