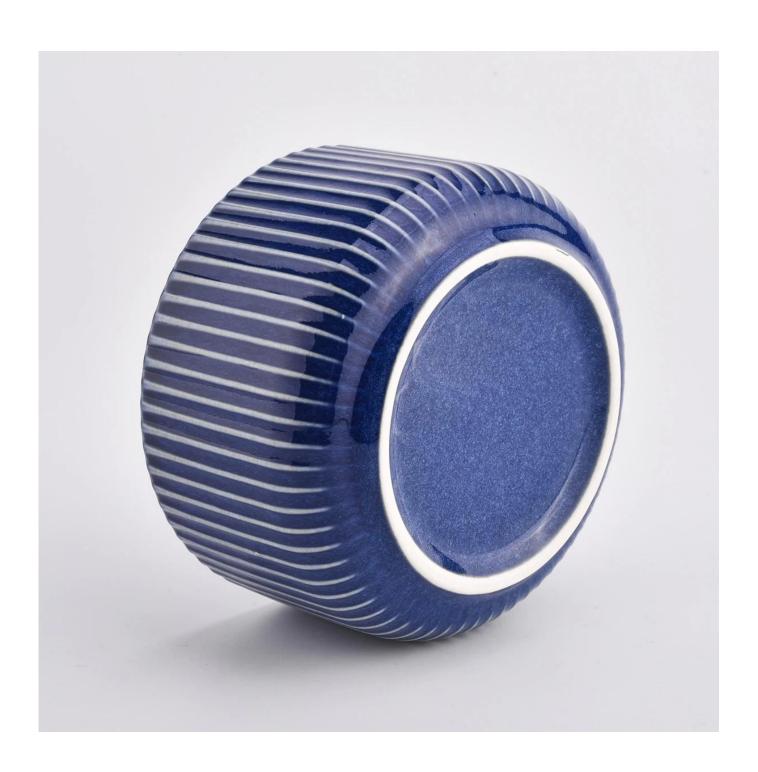

| product name            | Popular Style Ceramic Candle Vessels Wholesale                                                                                                                                                                            |
|-------------------------|---------------------------------------------------------------------------------------------------------------------------------------------------------------------------------------------------------------------------|
| Article                 | SGMK21032209                                                                                                                                                                                                              |
| Cut it                  | Top dia: 115 mm Bottom dia: 85 mm Height: 65 mm Weight: 322 g Capacity: 440 ml                                                                                                                                            |
| Capacity                | candle holders of different sizes etc. It's available                                                                                                                                                                     |
| Sampling time           | 1.5 days if the shape and size of the products exist 2.15 days if you need a new shape and size of the products                                                                                                           |
| package                 | Regular security packing 24 pieces / 36 pieces / 48 pieces and so on for export carton with egg divider                                                                                                                   |
| MOQ                     | 3000pcs                                                                                                                                                                                                                   |
| Delivery time           | Within 55 days of order confirmation                                                                                                                                                                                      |
| Payment terms           | 30% deposit by T / T in advance, the balance after showing the copy of B / L $$                                                                                                                                           |
| Product characteristics | <ol> <li>High quality and competitive prices</li> <li>ASTM test</li> <li>Ecological</li> <li>It is widely aimed at weddings, parties, home, bars etc.</li> <li>ceramic contianer with transmutation decoration</li> </ol> |