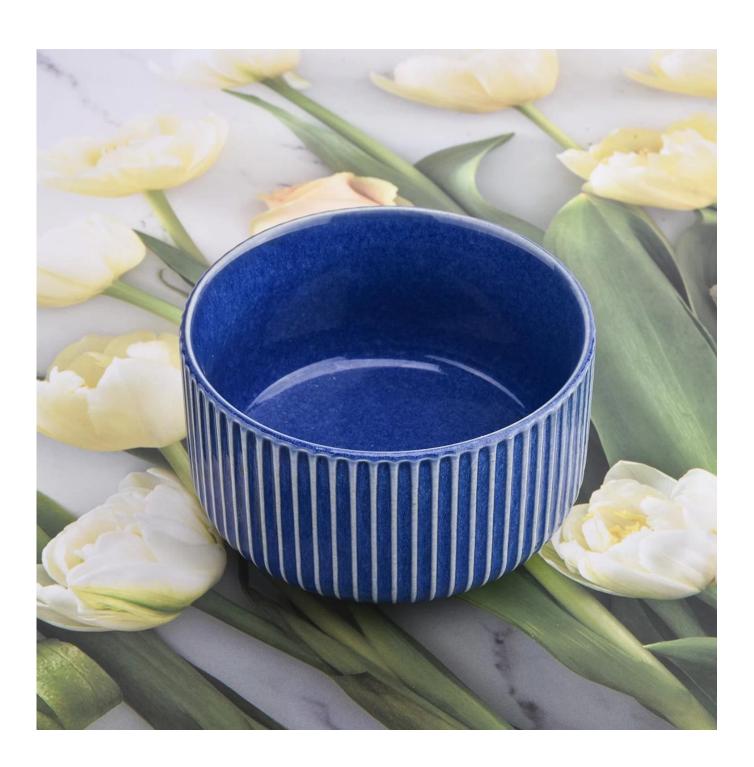

| product name            | Popular Style Ceramic Candle Vessels Wholesale                                                                                                                                                                            |
|-------------------------|---------------------------------------------------------------------------------------------------------------------------------------------------------------------------------------------------------------------------|
| Article                 | SGMK21032209                                                                                                                                                                                                              |
| Cut it                  | Top dia: 115 mm Bottom dia: 85 mm Height: 65 mm Weight: 322 g Capacity: 440 ml                                                                                                                                            |
| Capacity                | candle holders of different sizes etc. It's available                                                                                                                                                                     |
| Sampling time           | 1.5 days if the shape and size of the products exist 2.15 days if you need a new shape and size of the products                                                                                                           |
| package                 | Regular security packing 24 pieces / 36 pieces / 48 pieces and so on for export carton with egg divider                                                                                                                   |
| MOQ                     | 3000pcs                                                                                                                                                                                                                   |
| Delivery time           | Within 55 days of order confirmation                                                                                                                                                                                      |
| Payment terms           | 30% deposit by T / T in advance, the balance after showing the copy of B / L $$                                                                                                                                           |
| Product characteristics | <ol> <li>High quality and competitive prices</li> <li>ASTM test</li> <li>Ecological</li> <li>It is widely aimed at weddings, parties, home, bars etc.</li> <li>ceramic contianer with transmutation decoration</li> </ol> |