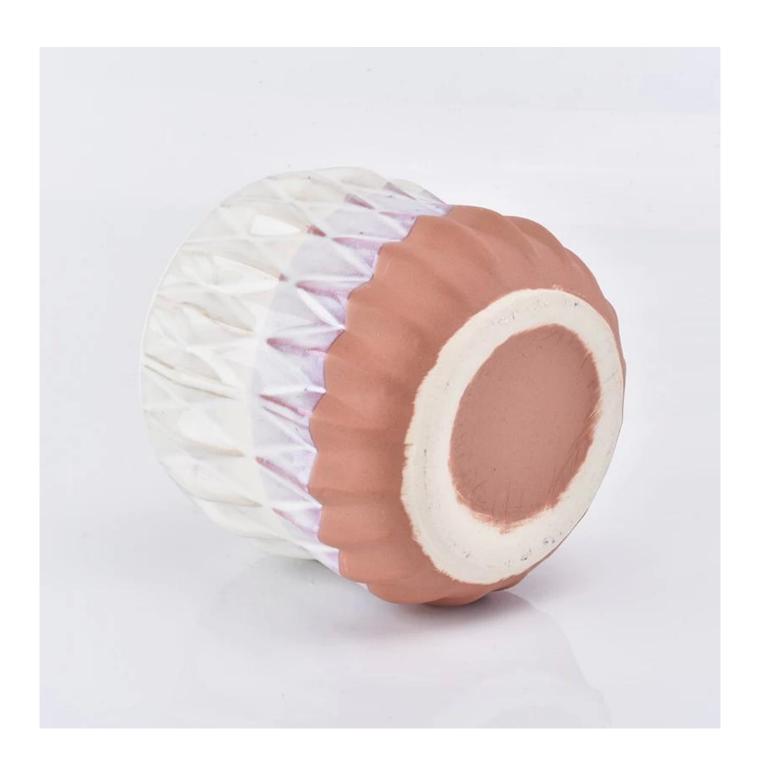

## Powder white series ceramic candle holder for home decoration

| Element name     | Powder white series ceramic candle holder for home decoration                                                                                                                                           |
|------------------|---------------------------------------------------------------------------------------------------------------------------------------------------------------------------------------------------------|
| Object number.   | SGYC19012245                                                                                                                                                                                            |
| Cut it           | Article-No .: SGYC19012245 Top dia: 109mm Bottom dia:80mm Height:102mm Weight: 400g Capacity: 610ml  Other sizes: 5 ounces / 8 ounces / 10 ounces / 16 ounces are also available                        |
| Capacity         | 10oz 14oz 16oz etc. It's available                                                                                                                                                                      |
| Sampling time    | 1.5 days if the shape and size of the products exist<br>2.15 days if you need new shape and size of the products                                                                                        |
| Packaging        | 24pcs / 36pcs / 48pcs regular safety packing and so on For export carton with egg divider                                                                                                               |
| MOQ              | 3000                                                                                                                                                                                                    |
| Delivery time    | Within 35 days after the order confirmed                                                                                                                                                                |
| Payment terms    | 30% deposit by T / T in advance, the balance after showing the copy of B / L                                                                                                                            |
| Product features | <ol> <li>High quality and competitive prices</li> <li>Testing FDA, SGS, LFGB etc.</li> <li>Eco Friendly</li> <li>It is widely aimed at Wedding, party, home, bars etc.</li> <li>Machine made</li> </ol> |