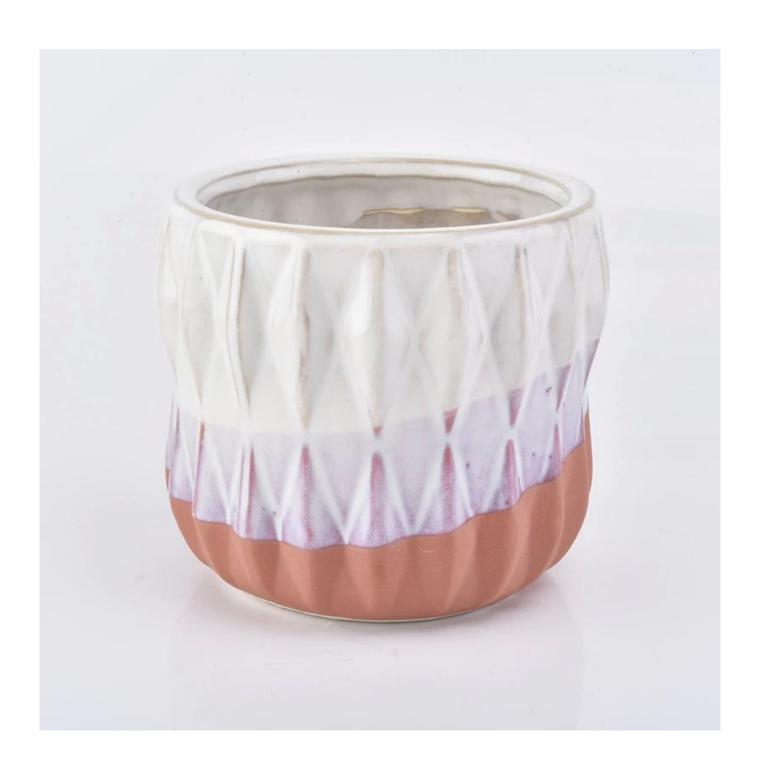

## Powder white series ceramic candle holder for home decoration

| Element name     | Powder white series ceramic candle holder for home decoration                                                                                                                                           |
|------------------|---------------------------------------------------------------------------------------------------------------------------------------------------------------------------------------------------------|
| Object number.   | SGYC19012245                                                                                                                                                                                            |
| Cut it           | Article-No .: SGYC19012245 Top dia: 109mm Bottom dia:80mm Height:102mm Weight: 400g Capacity: 610ml  Other sizes: 5 ounces / 8 ounces / 10 ounces / 16 ounces are also available                        |
| Capacity         | 10oz 14oz 16oz etc. It's available                                                                                                                                                                      |
| Sampling time    | 1.5 days if the shape and size of the products exist<br>2.15 days if you need new shape and size of the products                                                                                        |
| Packaging        | 24pcs / 36pcs / 48pcs regular safety packing and so on For export carton with egg divider                                                                                                               |
| MOQ              | 3000                                                                                                                                                                                                    |
| Delivery time    | Within 35 days after the order confirmed                                                                                                                                                                |
| Payment terms    | 30% deposit by T / T in advance, the balance after showing the copy of B / L                                                                                                                            |
| Product features | <ol> <li>High quality and competitive prices</li> <li>Testing FDA, SGS, LFGB etc.</li> <li>Eco Friendly</li> <li>It is widely aimed at Wedding, party, home, bars etc.</li> <li>Machine made</li> </ol> |