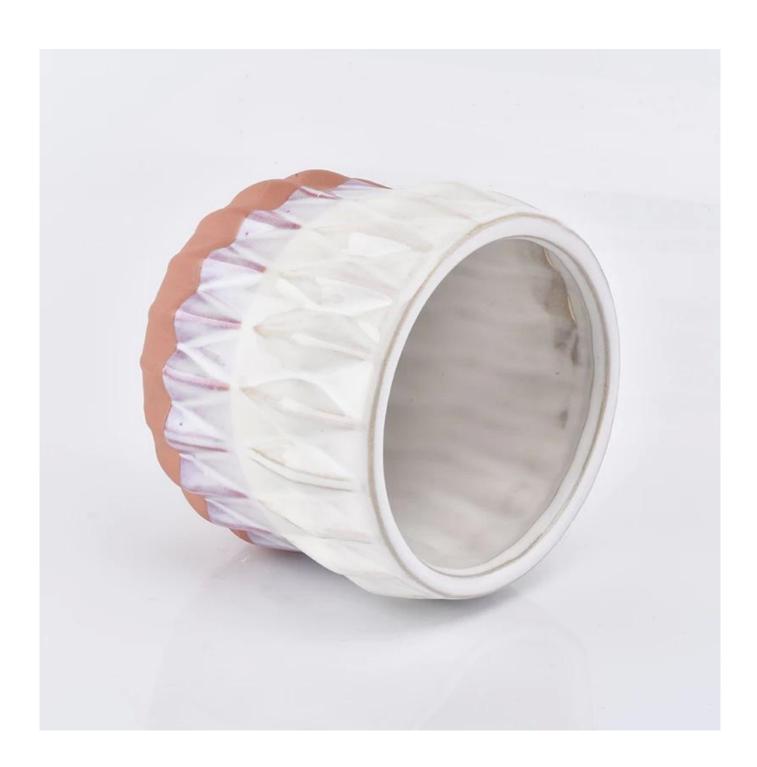

## Powder white series ceramic candle holder for home decoration

| Element name     | Powder white series ceramic candle holder for home decoration                                                                                                                                           |
|------------------|---------------------------------------------------------------------------------------------------------------------------------------------------------------------------------------------------------|
| Object number.   | SGYC19012245                                                                                                                                                                                            |
| Cut it           | Article-No .: SGYC19012245 Top dia: 109mm Bottom dia:80mm Height:102mm Weight: 400g Capacity: 610ml  Other sizes: 5 ounces / 8 ounces / 10 ounces / 16 ounces are also available                        |
| Capacity         | 10oz 14oz 16oz etc. It's available                                                                                                                                                                      |
| Sampling time    | 1.5 days if the shape and size of the products exist<br>2.15 days if you need new shape and size of the products                                                                                        |
| Packaging        | 24pcs / 36pcs / 48pcs regular safety packing and so on For export carton with egg divider                                                                                                               |
| MOQ              | 3000                                                                                                                                                                                                    |
| Delivery time    | Within 35 days after the order confirmed                                                                                                                                                                |
| Payment terms    | 30% deposit by T / T in advance, the balance after showing the copy of B / L                                                                                                                            |
| Product features | <ol> <li>High quality and competitive prices</li> <li>Testing FDA, SGS, LFGB etc.</li> <li>Eco Friendly</li> <li>It is widely aimed at Wedding, party, home, bars etc.</li> <li>Machine made</li> </ol> |