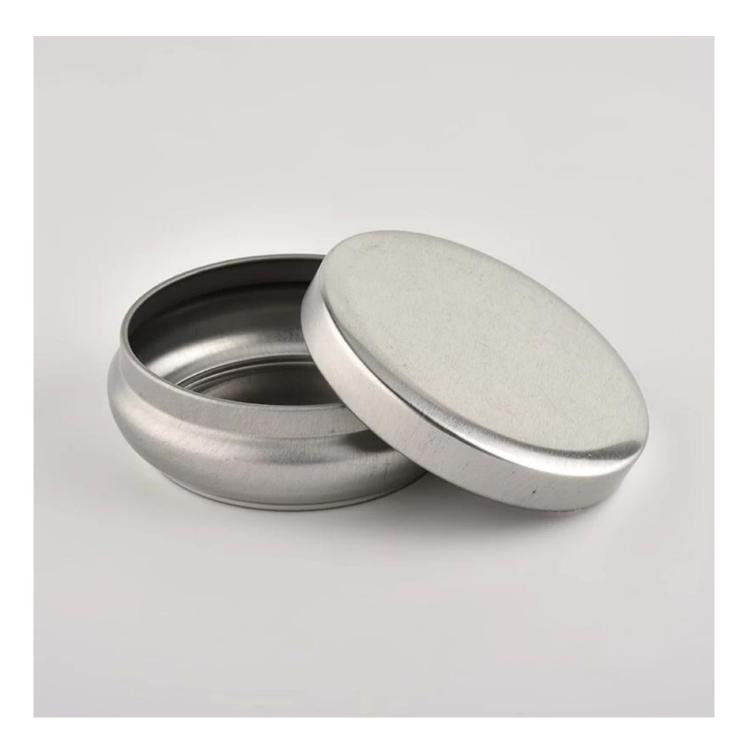

### primary colour metal tin candle jar

Why Choose Sunny Glassware

- Powerful OEM/ODM capacity Upmost dedication to design, never compression on quality
- Sunny Glassware strictly protect the customers' designs, all the newly designed items from us haven't been copied in three years.
- Product quality is the major focus in Sunny Glassware. Sunny Glassware once demolished 80,000 pcs of glass vessel with barely visible blemish.

#### Candle Jars Description

| Item number.                                          | SGHZ21101604                                      |  |  |  |
|-------------------------------------------------------|---------------------------------------------------|--|--|--|
| Material                                              | Tin                                               |  |  |  |
| craft                                                 | Tin candle bucket with handle                     |  |  |  |
| Sample time                                           | 1. 5 days if there is exist shape and size        |  |  |  |
|                                                       | 2. 15 days, if you need new shapes and sizes mold |  |  |  |
| Packing                                               | The usual packing                                 |  |  |  |
| Product Capacity 500,000 ~ 1,000,000 pieces per month |                                                   |  |  |  |