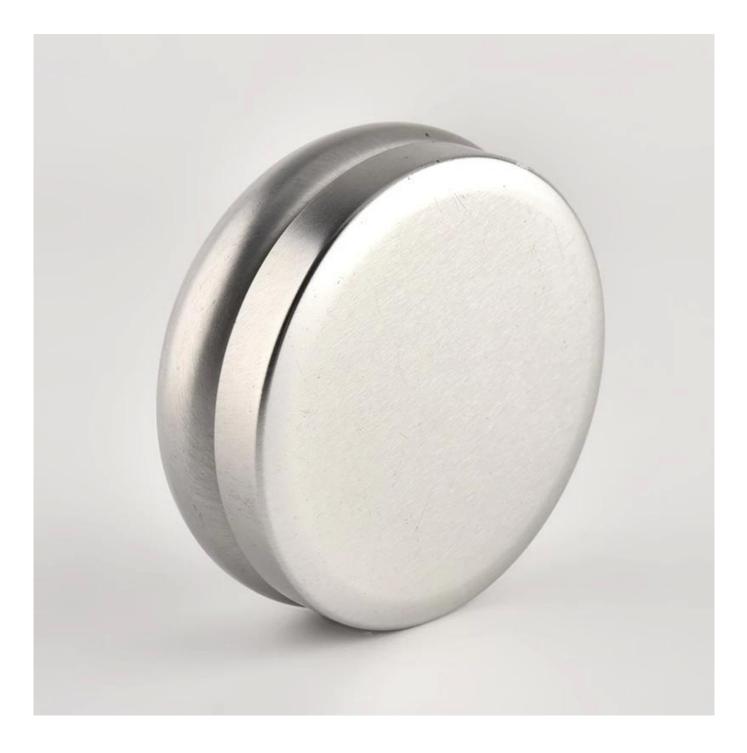

#### Candle Jars Description

| Item number.                                          | SGHZ21101604                                      |  |  |  |
|-------------------------------------------------------|---------------------------------------------------|--|--|--|
| Material                                              | Tin                                               |  |  |  |
| craft                                                 | Tin candle bucket with handle                     |  |  |  |
| Sample time                                           | 1. 5 days if there is exist shape and size        |  |  |  |
|                                                       | 2. 15 days, if you need new shapes and sizes mold |  |  |  |
| Packing                                               | The usual packing                                 |  |  |  |
| Product Capacity 500,000 ~ 1,000,000 pieces per month |                                                   |  |  |  |

| Delivery time                                                                                                       | Within 45 days after sampling and order confirmed                                                                                                                                                                                                        |  |  |  |
|---------------------------------------------------------------------------------------------------------------------|----------------------------------------------------------------------------------------------------------------------------------------------------------------------------------------------------------------------------------------------------------|--|--|--|
| Payment terms                                                                                                       | 30% deposit by T / T in advance and balance against copy of B / L                                                                                                                                                                                        |  |  |  |
| Delivery                                                                                                            | By sea, by air, through express and shipping agent acceptable                                                                                                                                                                                            |  |  |  |
| 1. Home decorations metal candle jar from high quality<br>Product Features 2. Suitable for use at hotel, home, etc. |                                                                                                                                                                                                                                                          |  |  |  |
|                                                                                                                     | <ol> <li>Various designs and sizes for selection</li> <li>Any artwork or colors</li> <li>Special package as shrink film, color gift box, white gift box, etc.</li> <li>We have a professional workshop and warehouse for ensure delivery time</li> </ol> |  |  |  |