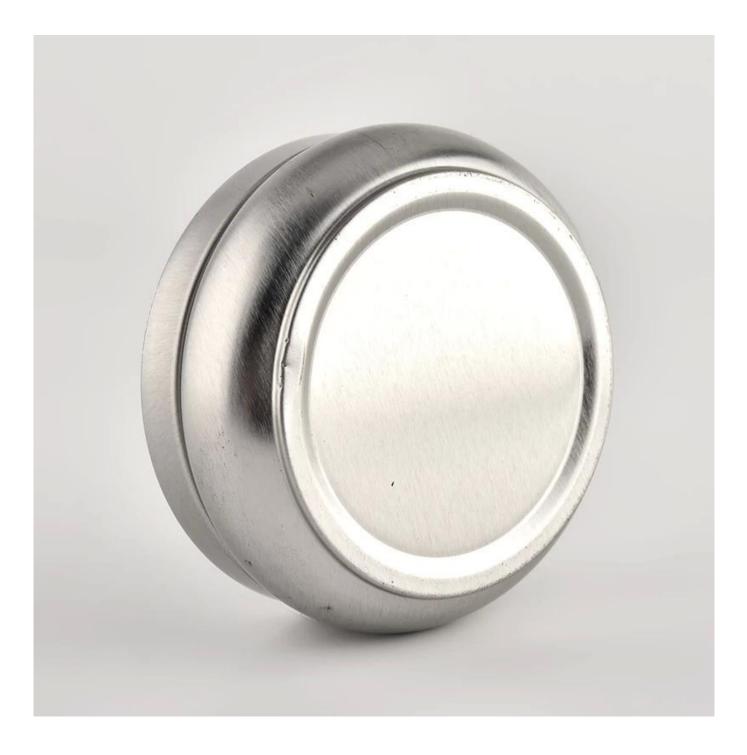

#### Candle Jars Description

| Item number.                                          | SGHZ21101604                                      |  |  |  |
|-------------------------------------------------------|---------------------------------------------------|--|--|--|
| Material                                              | Tin                                               |  |  |  |
| craft                                                 | Tin candle bucket with handle                     |  |  |  |
| Sample time                                           | 1. 5 days if there is exist shape and size        |  |  |  |
|                                                       | 2. 15 days, if you need new shapes and sizes mold |  |  |  |
| Packing                                               | The usual packing                                 |  |  |  |
| Product Capacity 500,000 ~ 1,000,000 pieces per month |                                                   |  |  |  |

| Delivery time                                                                                                       | Within 45 days after sampling and order confirmed                                                                                                                                                                                                        |  |  |  |
|---------------------------------------------------------------------------------------------------------------------|----------------------------------------------------------------------------------------------------------------------------------------------------------------------------------------------------------------------------------------------------------|--|--|--|
| Payment terms                                                                                                       | 30% deposit by T / T in advance and balance against copy of B / L                                                                                                                                                                                        |  |  |  |
| Delivery                                                                                                            | By sea, by air, through express and shipping agent acceptable                                                                                                                                                                                            |  |  |  |
| 1. Home decorations metal candle jar from high quality<br>Product Features 2. Suitable for use at hotel, home, etc. |                                                                                                                                                                                                                                                          |  |  |  |
|                                                                                                                     | <ol> <li>Various designs and sizes for selection</li> <li>Any artwork or colors</li> <li>Special package as shrink film, color gift box, white gift box, etc.</li> <li>We have a professional workshop and warehouse for ensure delivery time</li> </ol> |  |  |  |