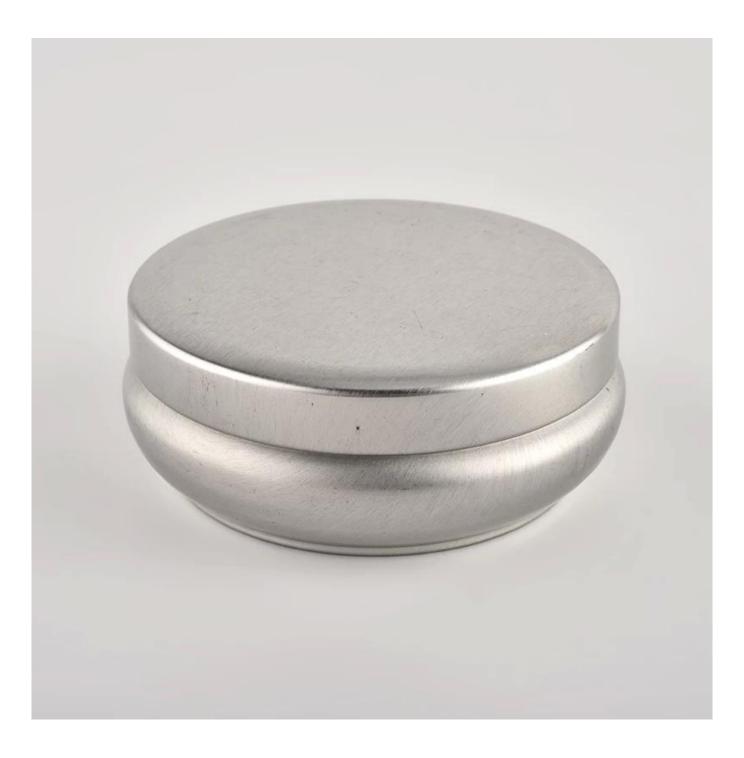

#### Candle Jars Description

| Item number.                                          | SGHZ21101604                                      |  |  |  |
|-------------------------------------------------------|---------------------------------------------------|--|--|--|
| Material                                              | Tin                                               |  |  |  |
| craft                                                 | Tin candle bucket with handle                     |  |  |  |
| Sample time                                           | 1. 5 days if there is exist shape and size        |  |  |  |
|                                                       | 2. 15 days, if you need new shapes and sizes mold |  |  |  |
| Packing                                               | The usual packing                                 |  |  |  |
| Product Capacity 500,000 ~ 1,000,000 pieces per month |                                                   |  |  |  |

| Delivery time                                                                                                       | Within 45 days after sampling and order confirmed                                                                                                                                                                                                        |  |  |  |
|---------------------------------------------------------------------------------------------------------------------|----------------------------------------------------------------------------------------------------------------------------------------------------------------------------------------------------------------------------------------------------------|--|--|--|
| Payment terms                                                                                                       | 30% deposit by T / T in advance and balance against copy of B / L                                                                                                                                                                                        |  |  |  |
| Delivery                                                                                                            | By sea, by air, through express and shipping agent acceptable                                                                                                                                                                                            |  |  |  |
| 1. Home decorations metal candle jar from high quality<br>Product Features 2. Suitable for use at hotel, home, etc. |                                                                                                                                                                                                                                                          |  |  |  |
|                                                                                                                     | <ol> <li>Various designs and sizes for selection</li> <li>Any artwork or colors</li> <li>Special package as shrink film, color gift box, white gift box, etc.</li> <li>We have a professional workshop and warehouse for ensure delivery time</li> </ol> |  |  |  |