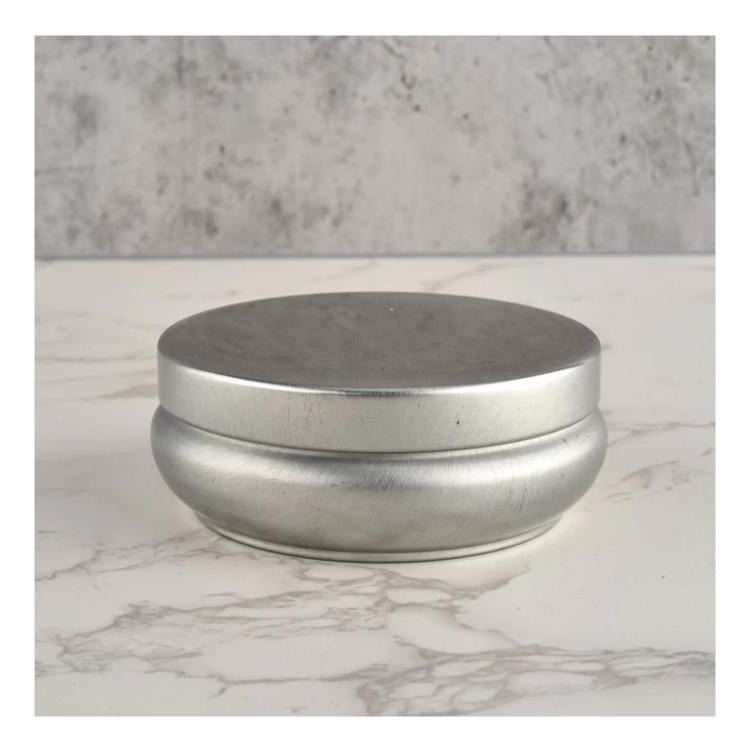

### primary colour metal tin candle jar

Why Choose Sunny Glassware

- Powerful OEM/ODM capacity Upmost dedication to design, never compression on quality
- Sunny Glassware strictly protect the customers' designs, all the newly designed items from us haven't been copied in three years.
- Product quality is the major focus in Sunny Glassware. Sunny Glassware once demolished 80,000 pcs of glass vessel with barely visible blemish.

#### Candle Jars Description

| Item number.                                          | SGHZ21101604                                      |  |  |  |
|-------------------------------------------------------|---------------------------------------------------|--|--|--|
| Material                                              | Tin                                               |  |  |  |
| craft                                                 | Tin candle bucket with handle                     |  |  |  |
| Sample time                                           | 1. 5 days if there is exist shape and size        |  |  |  |
|                                                       | 2. 15 days, if you need new shapes and sizes mold |  |  |  |
| Packing                                               | The usual packing                                 |  |  |  |
| Product Capacity 500,000 ~ 1,000,000 pieces per month |                                                   |  |  |  |