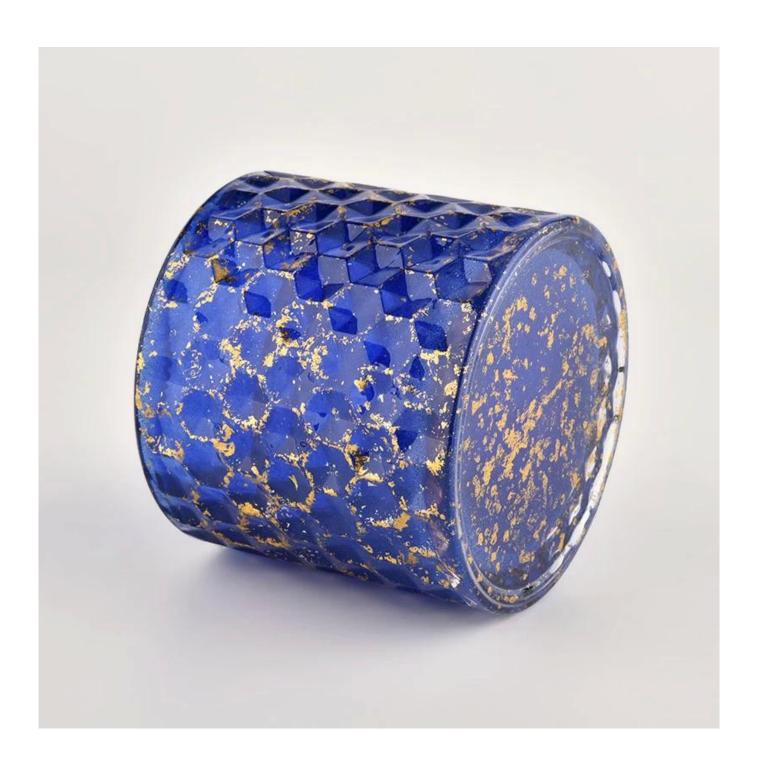

## Christmas basket weave glass candle jar with Gold Metallic paint splatters

- 1.Sunny Group has offered glassware for 26 years with all kinds of products being exported to more than 30 countries and regions.
- 2.We are the exclusive supplier of Nest Fragrance, Candle Lite, UGG etc popular brands, which 80% aroma vessels are from Sunny Glassware.
- 3. Focusing on luxury fragrance products in the latest 10 years, Sunny Glassware is the supplier of 80% fragrance brands in the United States

| Item numbe       | SGHL21112601                                                                                                                                                                                                |
|------------------|-------------------------------------------------------------------------------------------------------------------------------------------------------------------------------------------------------------|
| Specification    | Jar: Top dia.: 99mm Bottom dia.: 99mm Height: 90mm Capacity: 440ml Weight: 525g Lid: Dia: 101mm Height: 17mm                                                                                                |
| Sampling time    | 1.5 days if the shape and size of the products exist 2.15 days if you need new shape and size of the products                                                                                               |
| package          | 24pcs / 36pcs / 48pcs security regular packing and so on. For export carton with egg divider                                                                                                                |
| MOQ              | 3000pcs                                                                                                                                                                                                     |
| Delivery time    | Within 35 days after the order confirmed                                                                                                                                                                    |
| Payment terms    | 30% deposit by T / T in advance, balance against copy of B / L                                                                                                                                              |
| Product features | <ol> <li>High quality and competitive prices</li> <li>Test of FDA, SGS, LFGB etc.</li> <li>Eco friendly</li> <li>It is widely aimed at weddings, parties, home, bars, etc.</li> <li>machine made</li> </ol> |