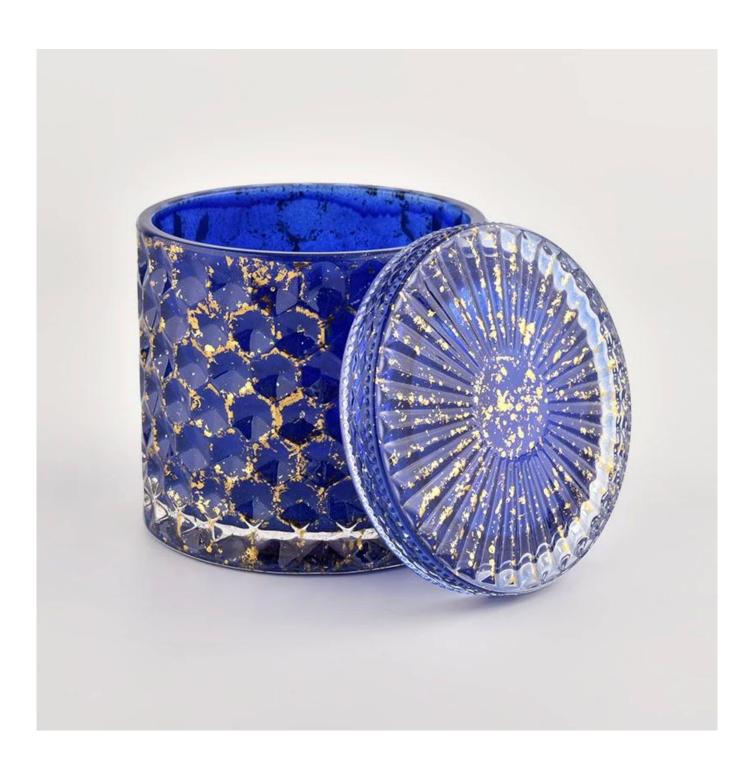

## Christmas basket weave glass candle jar with Gold Metallic paint splatters

- 1.Sunny Group has offered glassware for 26 years with all kinds of products being exported to more than 30 countries and regions.
- 2.We are the exclusive supplier of Nest Fragrance, Candle Lite, UGG etc popular brands, which 80% aroma vessels are from Sunny Glassware.
- 3. Focusing on luxury fragrance products in the latest 10 years, Sunny Glassware is the supplier of 80% fragrance brands in the United States

| Item numbe       | SGHL21112601                                                                                                                                                                                                |
|------------------|-------------------------------------------------------------------------------------------------------------------------------------------------------------------------------------------------------------|
| Specification    | Jar: Top dia.: 99mm Bottom dia.: 99mm Height: 90mm Capacity: 440ml Weight: 525g Lid: Dia: 101mm Height: 17mm                                                                                                |
| Sampling time    | 1.5 days if the shape and size of the products exist 2.15 days if you need new shape and size of the products                                                                                               |
| package          | 24pcs / 36pcs / 48pcs security regular packing and so on. For export carton with egg divider                                                                                                                |
| MOQ              | 3000pcs                                                                                                                                                                                                     |
| Delivery time    | Within 35 days after the order confirmed                                                                                                                                                                    |
| Payment terms    | 30% deposit by T / T in advance, balance against copy of B / L                                                                                                                                              |
| Product features | <ol> <li>High quality and competitive prices</li> <li>Test of FDA, SGS, LFGB etc.</li> <li>Eco friendly</li> <li>It is widely aimed at weddings, parties, home, bars, etc.</li> <li>machine made</li> </ol> |