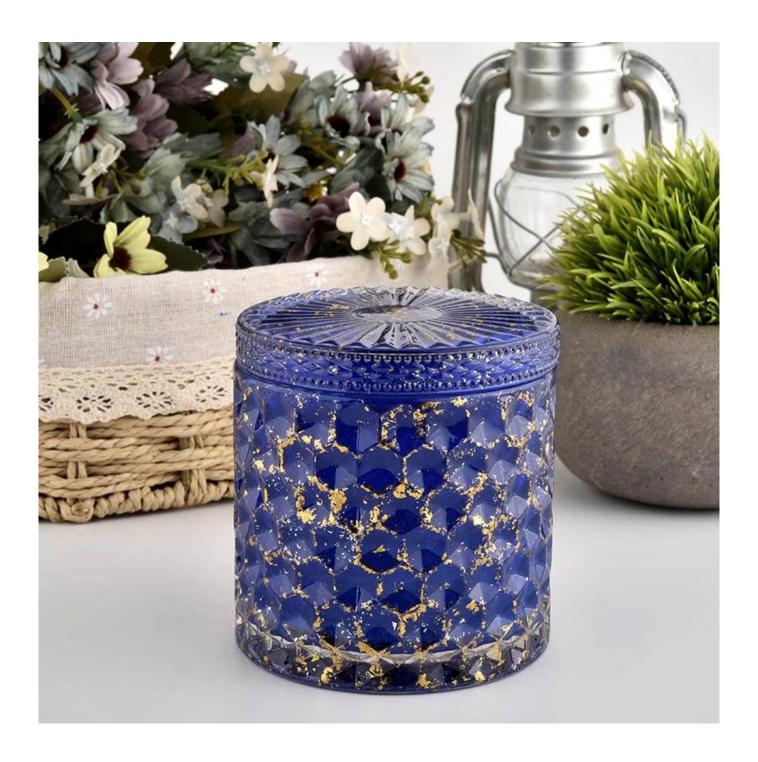

## Christmas basket weave glass candle jar with Gold Metallic paint splatters

- 1.Sunny Group has offered glassware for 26 years with all kinds of products being exported to more than 30 countries and regions.
- 2.We are the exclusive supplier of Nest Fragrance, Candle Lite, UGG etc popular brands, which 80% aroma vessels are from Sunny Glassware.
- 3. Focusing on luxury fragrance products in the latest 10 years, Sunny Glassware is the supplier of 80% fragrance brands in the United States

| Item numbe       | SGHL21112601                                                                                                                                                                                                |
|------------------|-------------------------------------------------------------------------------------------------------------------------------------------------------------------------------------------------------------|
| Specification    | Jar: Top dia.: 99mm Bottom dia.: 99mm Height: 90mm Capacity: 440ml Weight: 525g Lid: Dia: 101mm Height: 17mm                                                                                                |
| Sampling time    | 1.5 days if the shape and size of the products exist 2.15 days if you need new shape and size of the products                                                                                               |
| package          | 24pcs / 36pcs / 48pcs security regular packing and so on. For export carton with egg divider                                                                                                                |
| MOQ              | 3000pcs                                                                                                                                                                                                     |
| Delivery time    | Within 35 days after the order confirmed                                                                                                                                                                    |
| Payment terms    | 30% deposit by T / T in advance, balance against copy of B / L                                                                                                                                              |
| Product features | <ol> <li>High quality and competitive prices</li> <li>Test of FDA, SGS, LFGB etc.</li> <li>Eco friendly</li> <li>It is widely aimed at weddings, parties, home, bars, etc.</li> <li>machine made</li> </ol> |