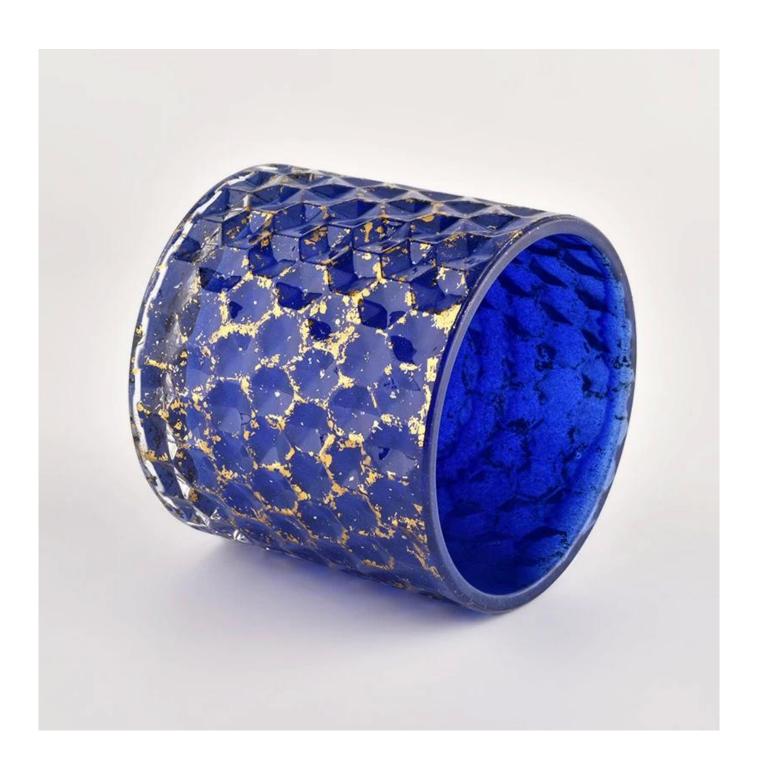

## Christmas basket weave glass candle jar with Gold Metallic paint splatters

- 1.Sunny Group has offered glassware for 26 years with all kinds of products being exported to more than 30 countries and regions.
- 2.We are the exclusive supplier of Nest Fragrance, Candle Lite, UGG etc popular brands, which 80% aroma vessels are from Sunny Glassware.
- 3. Focusing on luxury fragrance products in the latest 10 years, Sunny Glassware is the supplier of 80% fragrance brands in the United States

| Item numbe       | SGHL21112601                                                                                                                                                                                                |
|------------------|-------------------------------------------------------------------------------------------------------------------------------------------------------------------------------------------------------------|
| Specification    | Jar: Top dia.: 99mm Bottom dia.: 99mm Height: 90mm Capacity: 440ml Weight: 525g Lid: Dia: 101mm Height: 17mm                                                                                                |
| Sampling time    | 1.5 days if the shape and size of the products exist 2.15 days if you need new shape and size of the products                                                                                               |
| package          | 24pcs / 36pcs / 48pcs security regular packing and so on. For export carton with egg divider                                                                                                                |
| MOQ              | 3000pcs                                                                                                                                                                                                     |
| Delivery time    | Within 35 days after the order confirmed                                                                                                                                                                    |
| Payment terms    | 30% deposit by T / T in advance, balance against copy of B / L                                                                                                                                              |
| Product features | <ol> <li>High quality and competitive prices</li> <li>Test of FDA, SGS, LFGB etc.</li> <li>Eco friendly</li> <li>It is widely aimed at weddings, parties, home, bars, etc.</li> <li>machine made</li> </ol> |