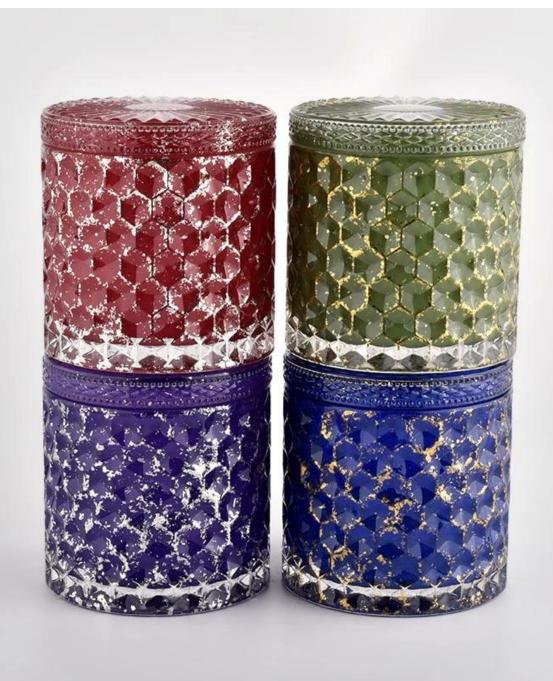

## Christmas basket weave glass candle jar with Gold Metallic paint splatters

- 1.Sunny Group has offered glassware for 26 years with all kinds of products being exported to more than 30 countries and regions.
- 2.We are the exclusive supplier of Nest Fragrance, Candle Lite, UGG etc popular brands, which 80% aroma vessels are from Sunny Glassware.
- 3. Focusing on luxury fragrance products in the latest 10 years, Sunny Glassware is the supplier of 80% fragrance brands in the United States

| Item numbe       | SGHL21112601                                                                                                                                                                                                |
|------------------|-------------------------------------------------------------------------------------------------------------------------------------------------------------------------------------------------------------|
| Specification    | Jar: Top dia.: 99mm Bottom dia.: 99mm Height: 90mm Capacity: 440ml Weight: 525g Lid: Dia: 101mm Height: 17mm                                                                                                |
| Sampling time    | 1.5 days if the shape and size of the products exist 2.15 days if you need new shape and size of the products                                                                                               |
| package          | 24pcs / 36pcs / 48pcs security regular packing and so on. For export carton with egg divider                                                                                                                |
| MOQ              | 3000pcs                                                                                                                                                                                                     |
| Delivery time    | Within 35 days after the order confirmed                                                                                                                                                                    |
| Payment terms    | 30% deposit by T / T in advance, balance against copy of B / L                                                                                                                                              |
| Product features | <ol> <li>High quality and competitive prices</li> <li>Test of FDA, SGS, LFGB etc.</li> <li>Eco friendly</li> <li>It is widely aimed at weddings, parties, home, bars, etc.</li> <li>machine made</li> </ol> |