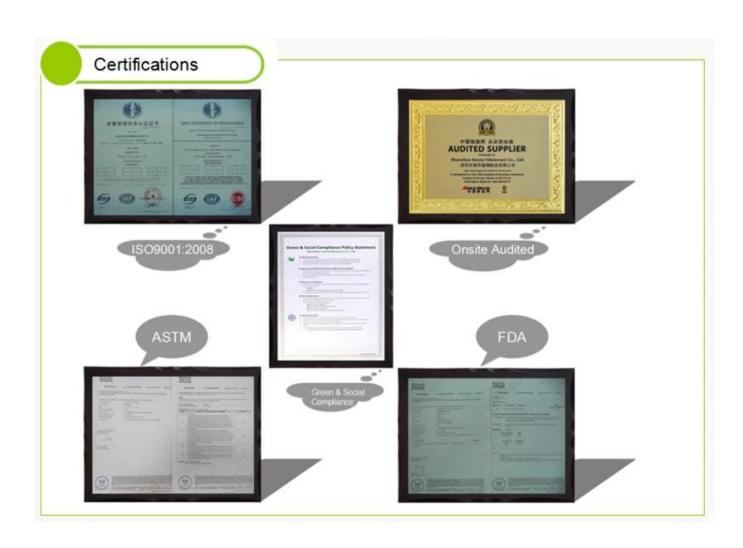

| Item numbe       | SGHL21112601                                                                                                                                                                                                |
|------------------|-------------------------------------------------------------------------------------------------------------------------------------------------------------------------------------------------------------|
| Specification    | Jar: Top dia.: 99mm Bottom dia.: 99mm Height: 90mm Capacity: 440ml Weight: 525g Lid: Dia: 101mm Height: 17mm                                                                                                |
| Sampling time    | 1.5 days if the shape and size of the products exist 2.15 days if you need new shape and size of the products                                                                                               |
| package          | 24pcs / 36pcs / 48pcs security regular packing and so on. For export carton with egg divider                                                                                                                |
| MOQ              | 3000pcs                                                                                                                                                                                                     |
| Delivery time    | Within 35 days after the order confirmed                                                                                                                                                                    |
| Payment terms    | 30% deposit by T / T in advance, balance against copy of B / L                                                                                                                                              |
| Product features | <ol> <li>High quality and competitive prices</li> <li>Test of FDA, SGS, LFGB etc.</li> <li>Eco friendly</li> <li>It is widely aimed at weddings, parties, home, bars, etc.</li> <li>machine made</li> </ol> |