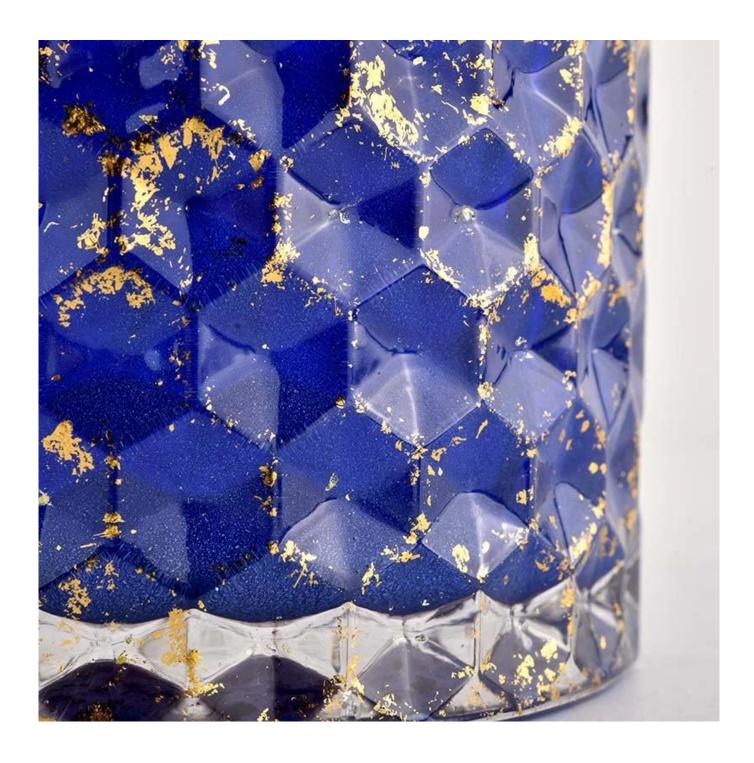

## Christmas basket weave glass candle jar with Gold Metallic paint splatters

- 1.Sunny Group has offered glassware for 26 years with all kinds of products being exported to more than 30 countries and regions.
- 2.We are the exclusive supplier of Nest Fragrance, Candle Lite, UGG etc popular brands, which 80% aroma vessels are from Sunny Glassware.
- 3. Focusing on luxury fragrance products in the latest 10 years, Sunny Glassware is the supplier of 80% fragrance brands in the United States

| Item numbe       | SGHL21112601                                                                                                                                                                                                |
|------------------|-------------------------------------------------------------------------------------------------------------------------------------------------------------------------------------------------------------|
| Specification    | Jar: Top dia.: 99mm Bottom dia.: 99mm Height: 90mm Capacity: 440ml Weight: 525g Lid: Dia: 101mm Height: 17mm                                                                                                |
| Sampling time    | 1.5 days if the shape and size of the products exist 2.15 days if you need new shape and size of the products                                                                                               |
| package          | 24pcs / 36pcs / 48pcs security regular packing and so on. For export carton with egg divider                                                                                                                |
| MOQ              | 3000pcs                                                                                                                                                                                                     |
| Delivery time    | Within 35 days after the order confirmed                                                                                                                                                                    |
| Payment terms    | 30% deposit by T / T in advance, balance against copy of B / L                                                                                                                                              |
| Product features | <ol> <li>High quality and competitive prices</li> <li>Test of FDA, SGS, LFGB etc.</li> <li>Eco friendly</li> <li>It is widely aimed at weddings, parties, home, bars, etc.</li> <li>machine made</li> </ol> |