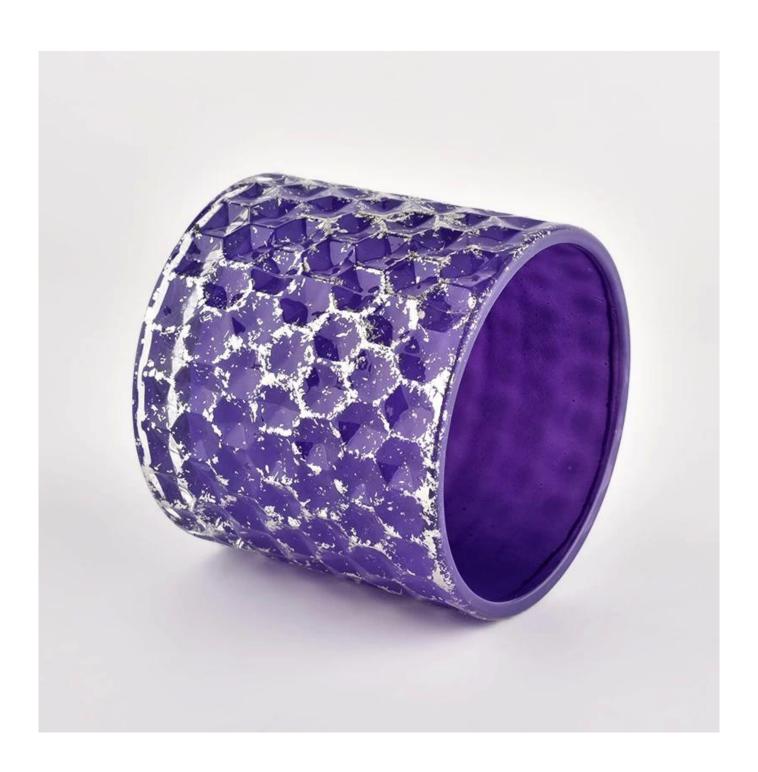

| Item numbe       | SGHL21112604                                                                                                                                                                                                |
|------------------|-------------------------------------------------------------------------------------------------------------------------------------------------------------------------------------------------------------|
| Specification    | Jar: Top dia.: 99mm Bottom dia.: 99mm Height: 90mm Capacity: 440ml Weight: 525g Lid: Dia: 101mm Height: 17mm                                                                                                |
| Sampling time    | 1.5 days if the shape and size of the products exist 2.15 days if you need new shape and size of the products                                                                                               |
| package          | 24pcs / 36pcs / 48pcs security regular packing and so on. For export carton with egg divider                                                                                                                |
| MOQ              | 3000pcs                                                                                                                                                                                                     |
| Delivery time    | Within 35 days after the order confirmed                                                                                                                                                                    |
| Payment terms    | 30% deposit by T / T in advance, balance against copy of B / L                                                                                                                                              |
| Product features | <ol> <li>High quality and competitive prices</li> <li>Test of FDA, SGS, LFGB etc.</li> <li>Eco friendly</li> <li>It is widely aimed at weddings, parties, home, bars, etc.</li> <li>machine made</li> </ol> |