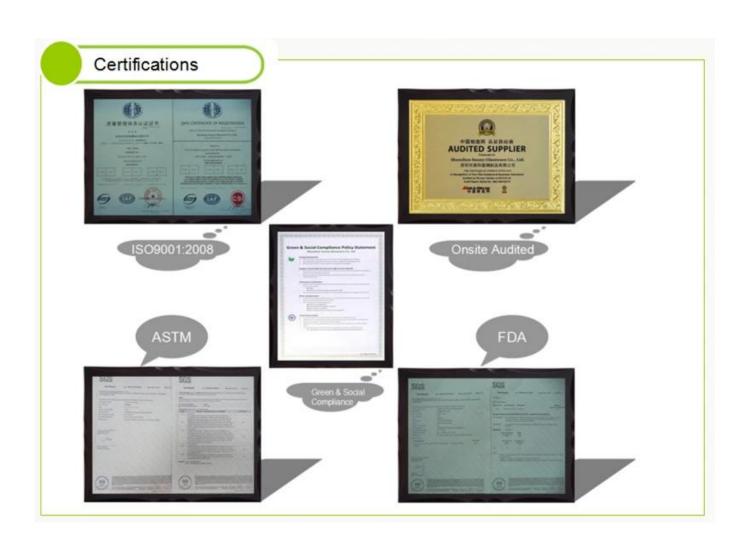

| Item numbe       | SGHL21112604                                                                                                                                                                                                |
|------------------|-------------------------------------------------------------------------------------------------------------------------------------------------------------------------------------------------------------|
| Specification    | Jar: Top dia.: 99mm Bottom dia.: 99mm Height: 90mm Capacity: 440ml Weight: 525g Lid: Dia: 101mm Height: 17mm                                                                                                |
| Sampling time    | 1.5 days if the shape and size of the products exist 2.15 days if you need new shape and size of the products                                                                                               |
| package          | 24pcs / 36pcs / 48pcs security regular packing and so on. For export carton with egg divider                                                                                                                |
| MOQ              | 3000pcs                                                                                                                                                                                                     |
| Delivery time    | Within 35 days after the order confirmed                                                                                                                                                                    |
| Payment terms    | 30% deposit by T / T in advance, balance against copy of B / L                                                                                                                                              |
| Product features | <ol> <li>High quality and competitive prices</li> <li>Test of FDA, SGS, LFGB etc.</li> <li>Eco friendly</li> <li>It is widely aimed at weddings, parties, home, bars, etc.</li> <li>machine made</li> </ol> |