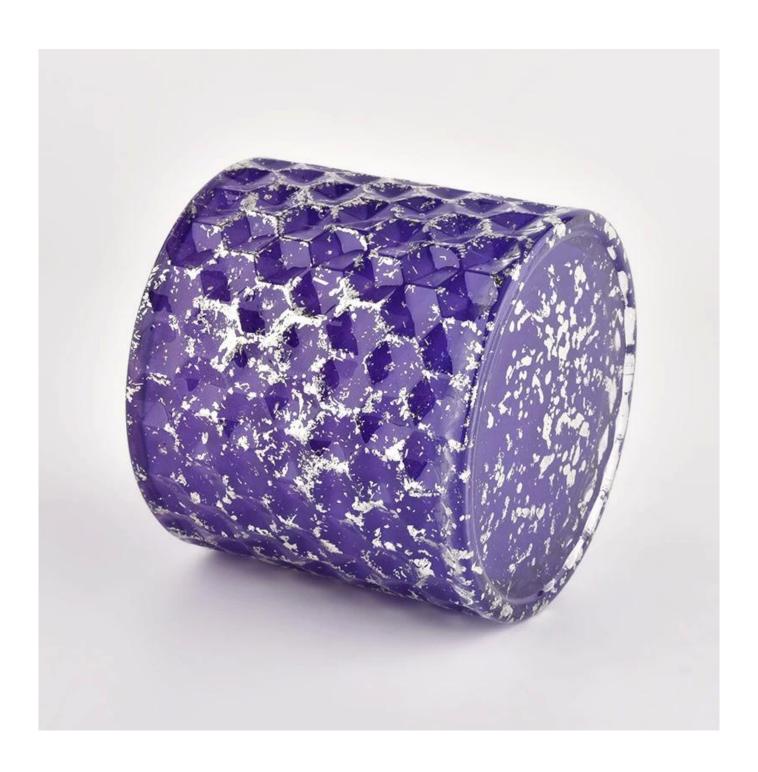

| Item numbe       | SGHL21112604                                                                                                                                                                                                |
|------------------|-------------------------------------------------------------------------------------------------------------------------------------------------------------------------------------------------------------|
| Specification    | Jar: Top dia.: 99mm Bottom dia.: 99mm Height: 90mm Capacity: 440ml Weight: 525g Lid: Dia: 101mm Height: 17mm                                                                                                |
| Sampling time    | 1.5 days if the shape and size of the products exist 2.15 days if you need new shape and size of the products                                                                                               |
| package          | 24pcs / 36pcs / 48pcs security regular packing and so on. For export carton with egg divider                                                                                                                |
| MOQ              | 3000pcs                                                                                                                                                                                                     |
| Delivery time    | Within 35 days after the order confirmed                                                                                                                                                                    |
| Payment terms    | 30% deposit by T / T in advance, balance against copy of B / L                                                                                                                                              |
| Product features | <ol> <li>High quality and competitive prices</li> <li>Test of FDA, SGS, LFGB etc.</li> <li>Eco friendly</li> <li>It is widely aimed at weddings, parties, home, bars, etc.</li> <li>machine made</li> </ol> |