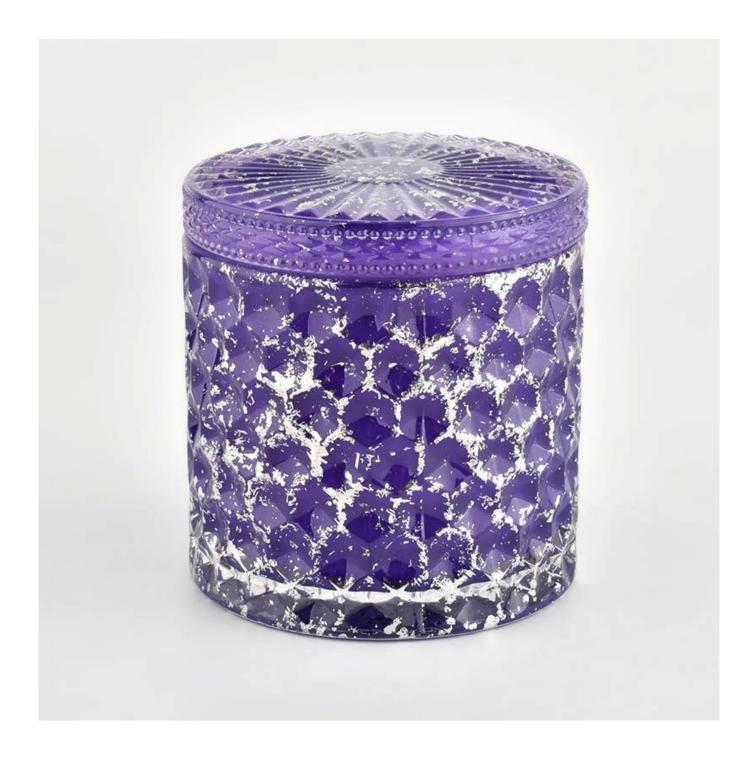

| Item numbe       | SGHL21112604                                                                                                                                                                                                |
|------------------|-------------------------------------------------------------------------------------------------------------------------------------------------------------------------------------------------------------|
| Specification    | Jar: Top dia.: 99mm Bottom dia.: 99mm Height: 90mm Capacity: 440ml Weight: 525g Lid: Dia: 101mm Height: 17mm                                                                                                |
| Sampling time    | 1.5 days if the shape and size of the products exist 2.15 days if you need new shape and size of the products                                                                                               |
| package          | 24pcs / 36pcs / 48pcs security regular packing and so on. For export carton with egg divider                                                                                                                |
| MOQ              | 3000pcs                                                                                                                                                                                                     |
| Delivery time    | Within 35 days after the order confirmed                                                                                                                                                                    |
| Payment terms    | 30% deposit by T / T in advance, balance against copy of B / L                                                                                                                                              |
| Product features | <ol> <li>High quality and competitive prices</li> <li>Test of FDA, SGS, LFGB etc.</li> <li>Eco friendly</li> <li>It is widely aimed at weddings, parties, home, bars, etc.</li> <li>machine made</li> </ol> |