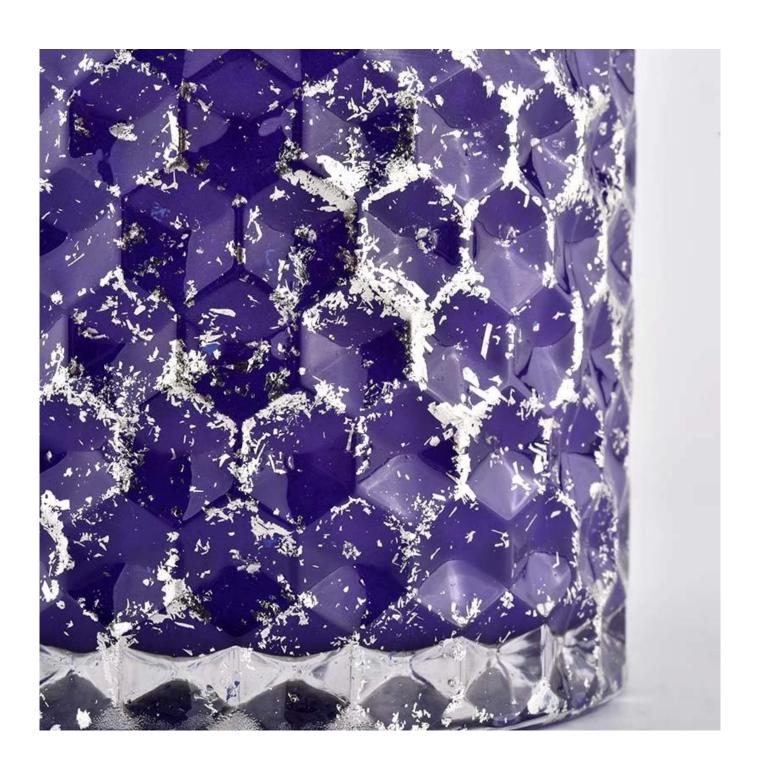

| Item numbe       | SGHL21112604                                                                                                                                                                                                |
|------------------|-------------------------------------------------------------------------------------------------------------------------------------------------------------------------------------------------------------|
| Specification    | Jar: Top dia.: 99mm Bottom dia.: 99mm Height: 90mm Capacity: 440ml Weight: 525g Lid: Dia: 101mm Height: 17mm                                                                                                |
| Sampling time    | 1.5 days if the shape and size of the products exist 2.15 days if you need new shape and size of the products                                                                                               |
| package          | 24pcs / 36pcs / 48pcs security regular packing and so on. For export carton with egg divider                                                                                                                |
| MOQ              | 3000pcs                                                                                                                                                                                                     |
| Delivery time    | Within 35 days after the order confirmed                                                                                                                                                                    |
| Payment terms    | 30% deposit by T / T in advance, balance against copy of B / L                                                                                                                                              |
| Product features | <ol> <li>High quality and competitive prices</li> <li>Test of FDA, SGS, LFGB etc.</li> <li>Eco friendly</li> <li>It is widely aimed at weddings, parties, home, bars, etc.</li> <li>machine made</li> </ol> |