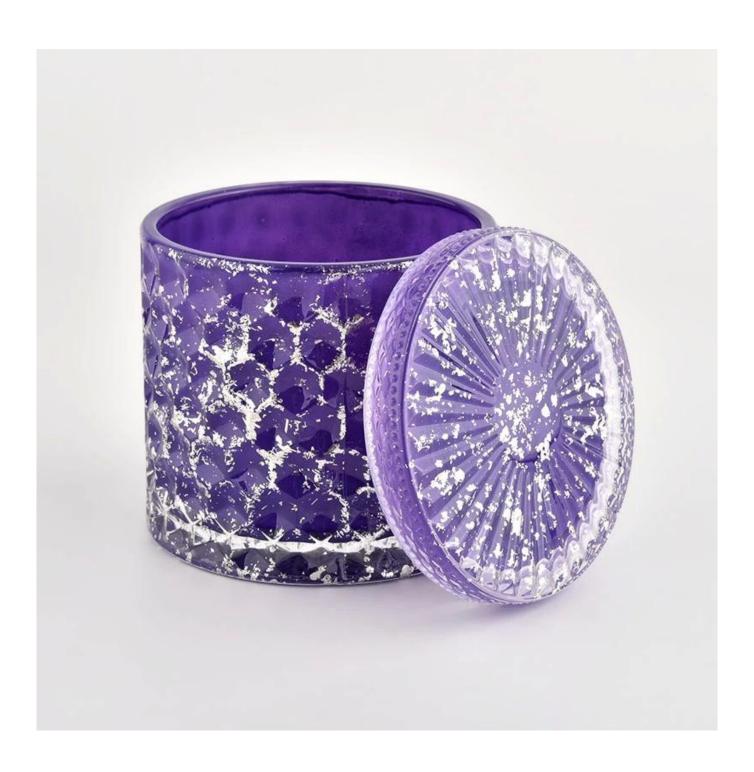

| Item numbe       | SGHL21112604                                                                                                                                                                                                |
|------------------|-------------------------------------------------------------------------------------------------------------------------------------------------------------------------------------------------------------|
| Specification    | Jar: Top dia.: 99mm Bottom dia.: 99mm Height: 90mm Capacity: 440ml Weight: 525g Lid: Dia: 101mm Height: 17mm                                                                                                |
| Sampling time    | 1.5 days if the shape and size of the products exist 2.15 days if you need new shape and size of the products                                                                                               |
| package          | 24pcs / 36pcs / 48pcs security regular packing and so on. For export carton with egg divider                                                                                                                |
| MOQ              | 3000pcs                                                                                                                                                                                                     |
| Delivery time    | Within 35 days after the order confirmed                                                                                                                                                                    |
| Payment terms    | 30% deposit by T / T in advance, balance against copy of B / L                                                                                                                                              |
| Product features | <ol> <li>High quality and competitive prices</li> <li>Test of FDA, SGS, LFGB etc.</li> <li>Eco friendly</li> <li>It is widely aimed at weddings, parties, home, bars, etc.</li> <li>machine made</li> </ol> |