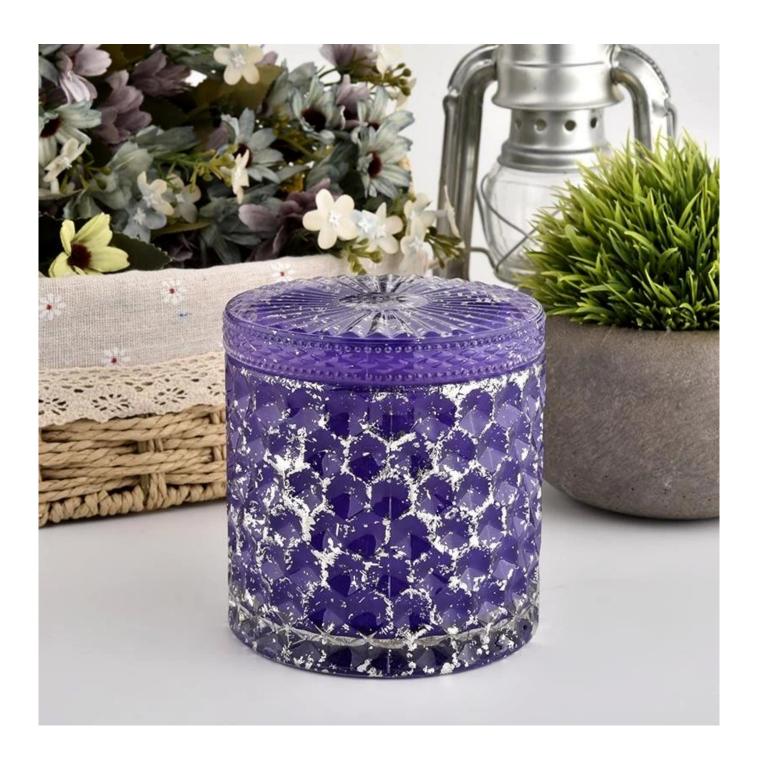

| Item numbe       | SGHL21112604                                                                                                                                                                                                |
|------------------|-------------------------------------------------------------------------------------------------------------------------------------------------------------------------------------------------------------|
| Specification    | Jar: Top dia.: 99mm Bottom dia.: 99mm Height: 90mm Capacity: 440ml Weight: 525g Lid: Dia: 101mm Height: 17mm                                                                                                |
| Sampling time    | 1.5 days if the shape and size of the products exist 2.15 days if you need new shape and size of the products                                                                                               |
| package          | 24pcs / 36pcs / 48pcs security regular packing and so on. For export carton with egg divider                                                                                                                |
| MOQ              | 3000pcs                                                                                                                                                                                                     |
| Delivery time    | Within 35 days after the order confirmed                                                                                                                                                                    |
| Payment terms    | 30% deposit by T / T in advance, balance against copy of B / L                                                                                                                                              |
| Product features | <ol> <li>High quality and competitive prices</li> <li>Test of FDA, SGS, LFGB etc.</li> <li>Eco friendly</li> <li>It is widely aimed at weddings, parties, home, bars, etc.</li> <li>machine made</li> </ol> |