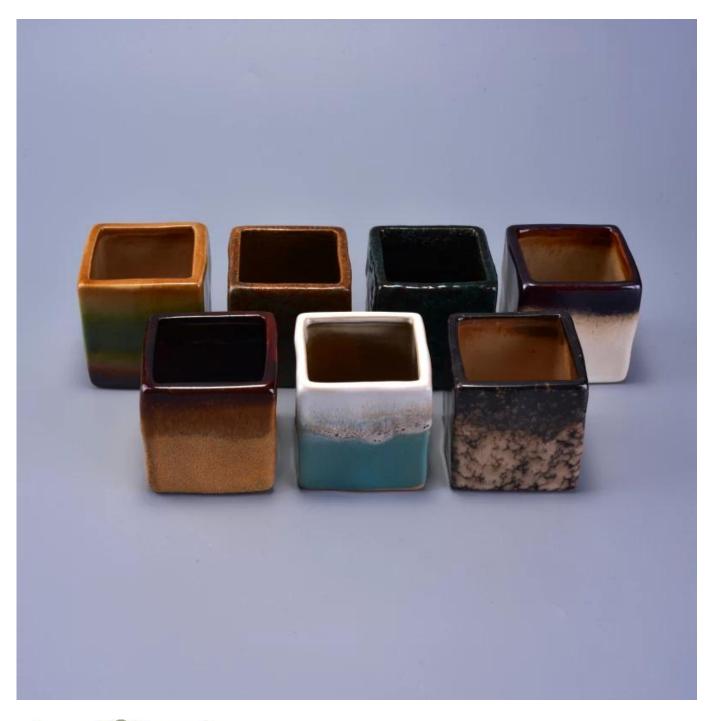

## Rainbow Colorful Decorative Ceramic Candle Vessel Squareainbow Colorful Decorative Ceramic Candle Vessel Square

| Item number.             | SGWQ17010511                                                                                                               |
|--------------------------|----------------------------------------------------------------------------------------------------------------------------|
| Material                 | Ceramic                                                                                                                    |
| Craft                    | hand made                                                                                                                  |
| Samples time             | 1. 5 days if there is a form and size of the ceramic                                                                       |
|                          | 2. 15 days, if you need a new shape and size ceramic                                                                       |
| Product Capacity         | 500,000 ~ 1,000,000 pieces per month                                                                                       |
|                          | 1. Hand made <u>ceramic candle holder</u> from high quality.                                                               |
| The Features of products | <ol> <li>Suitable for use in hotel, house, etc.</li> <li>Eco-friendly.</li> <li>Meet FDA test, ASTM, CA 65 test</li> </ol> |

## **Usage of Product**

- 1. Ceramic canlde holders can be used in wedding decoration, home decoration, party,banquet ect,
- 2. This candle container is very great as a gorgeous centerpiece for an event
- 3. The pottery candle jars can decorate your indoors and outdoors with this Bling bling Transmutation Glaze Home Decoration Ceramic Candle Holder.
- 4. The ceramic candle vessel is a wonderful gift as housewarmings and other events.