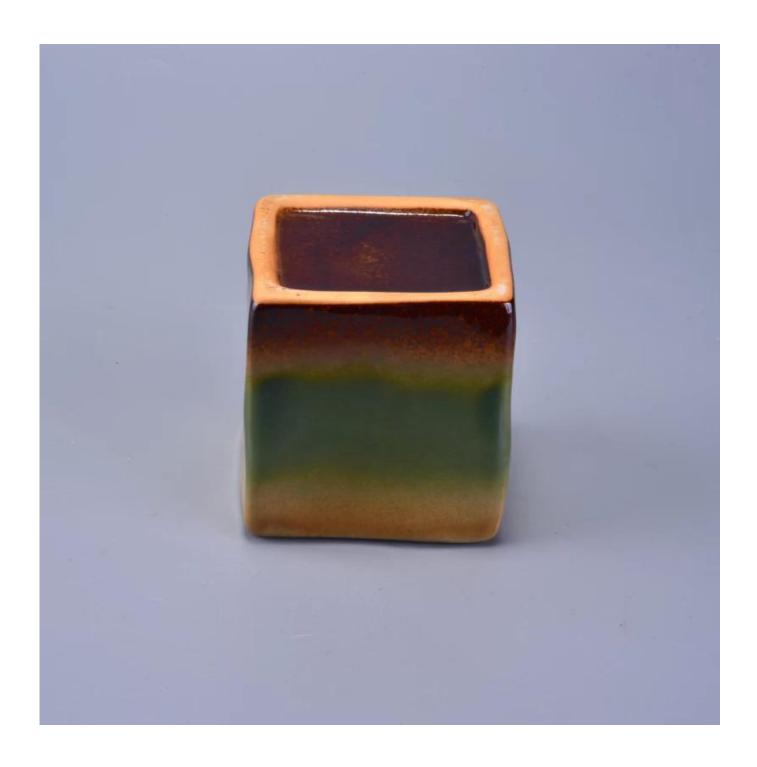

## Rainbow Colorful Decorative Ceramic Candle Vessel Squareainbow Colorful Decorative Ceramic Candle Vessel Square

| Item number.             | SGWQ17010511                                                                                                               |
|--------------------------|----------------------------------------------------------------------------------------------------------------------------|
| Material                 | Ceramic                                                                                                                    |
| Craft                    | hand made                                                                                                                  |
| Samples time             | 1. 5 days if there is a form and size of the ceramic                                                                       |
|                          | 2. 15 days, if you need a new shape and size ceramic                                                                       |
| Product Capacity         | 500,000 ~ 1,000,000 pieces per month                                                                                       |
|                          | 1. Hand made <u>ceramic candle holder</u> from high quality.                                                               |
| The Features of products | <ol> <li>Suitable for use in hotel, house, etc.</li> <li>Eco-friendly.</li> <li>Meet FDA test, ASTM, CA 65 test</li> </ol> |

## **Usage of Product**

- 1. Ceramic canlde holders can be used in wedding decoration, home decoration, party,banquet ect,
- 2. This candle container is very great as a gorgeous centerpiece for an event
- 3. The pottery candle jars can decorate your indoors and outdoors with this Bling bling Transmutation Glaze Home Decoration Ceramic Candle Holder.
- 4. The ceramic candle vessel is a wonderful gift as housewarmings and other events.