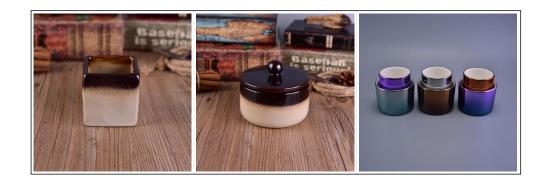

## Rainbow Colorful Decorative Ceramic Candle Vessel Squareainbow Colorful Decorative Ceramic Candle Vessel Square

| Item number.             | SGWQ17010511                                                                                                               |
|--------------------------|----------------------------------------------------------------------------------------------------------------------------|
| Material                 | Ceramic                                                                                                                    |
| Craft                    | hand made                                                                                                                  |
| Samples time             | 1. 5 days if there is a form and size of the ceramic                                                                       |
|                          | 2. 15 days, if you need a new shape and size ceramic                                                                       |
| Product Capacity         | 500,000 ~ 1,000,000 pieces per month                                                                                       |
|                          | 1. Hand made <u>ceramic candle holder</u> from high quality.                                                               |
| The Features of products | <ol> <li>Suitable for use in hotel, house, etc.</li> <li>Eco-friendly.</li> <li>Meet FDA test, ASTM, CA 65 test</li> </ol> |

## What can we do for you

- 1. Various designs and sizes for selection
- 2 Any color painted, cold, electroplating, laser model Processing cutter
- 3. Special package such as shrink film, color gift box, white gift box, etc.