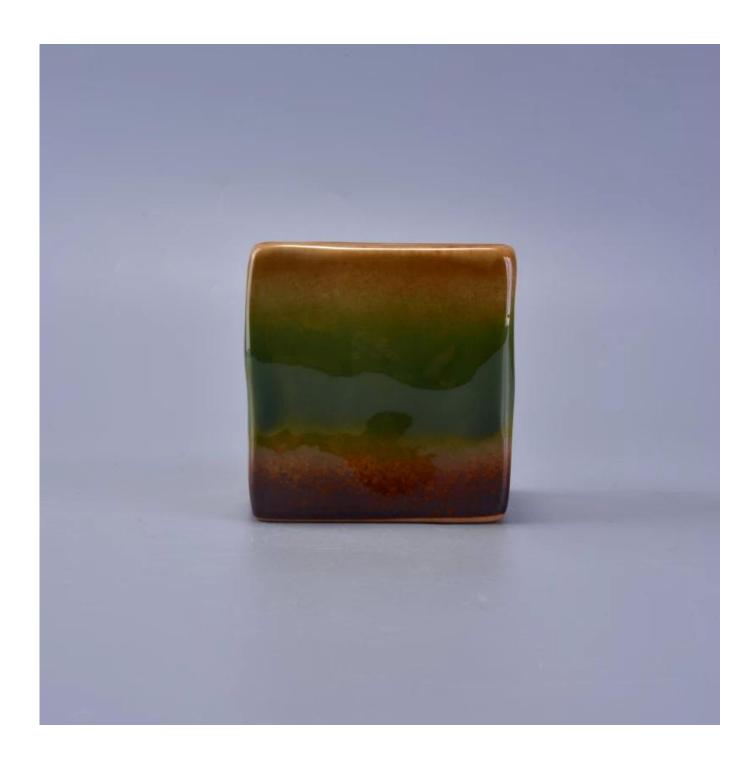

## Rainbow Colorful Decorative Ceramic Candle Vessel Squareainbow Colorful Decorative Ceramic Candle Vessel Square

| Item number.             | SGWQ17010511                                                                                                               |
|--------------------------|----------------------------------------------------------------------------------------------------------------------------|
| Material                 | Ceramic                                                                                                                    |
| Craft                    | hand made                                                                                                                  |
| Samples time             | 1. 5 days if there is a form and size of the ceramic                                                                       |
|                          | 2. 15 days, if you need a new shape and size ceramic                                                                       |
| Product Capacity         | 500,000 ~ 1,000,000 pieces per month                                                                                       |
|                          | 1. Hand made <u>ceramic candle holder</u> from high quality.                                                               |
| The Features of products | <ol> <li>Suitable for use in hotel, house, etc.</li> <li>Eco-friendly.</li> <li>Meet FDA test, ASTM, CA 65 test</li> </ol> |

## **Usage of Product**

- 1. Ceramic canlde holders can be used in wedding decoration, home decoration, party,banquet ect,
- 2. This candle container is very great as a gorgeous centerpiece for an event
- 3. The pottery candle jars can decorate your indoors and outdoors with this Bling bling Transmutation Glaze Home Decoration Ceramic Candle Holder.
- 4. The ceramic candle vessel is a wonderful gift as housewarmings and other events.