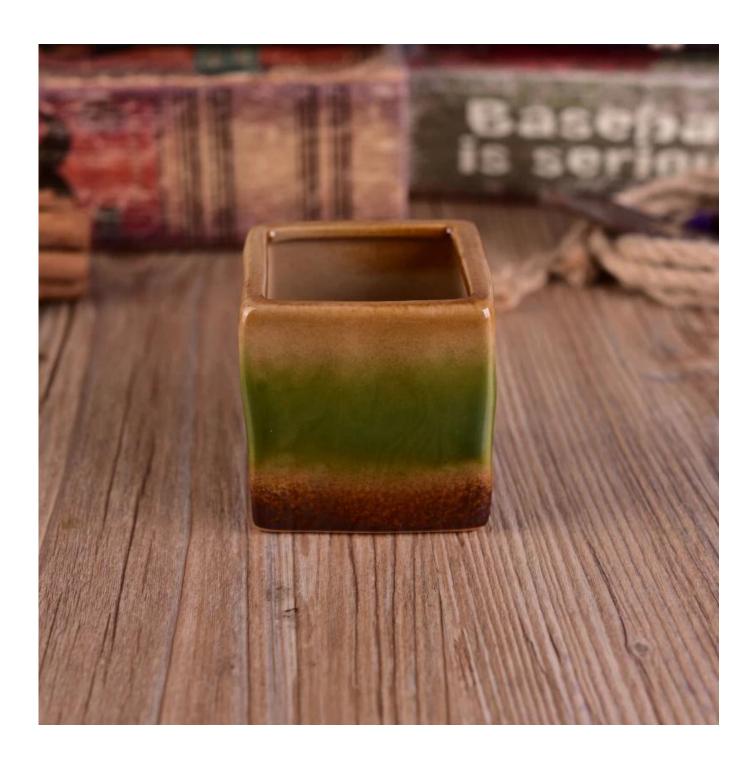

## Rainbow Colorful Decorative Ceramic Candle Vessel Squareainbow Colorful Decorative Ceramic Candle Vessel Square

| Item number.             | SGWQ17010511                                                                                                               |
|--------------------------|----------------------------------------------------------------------------------------------------------------------------|
| Material                 | Ceramic                                                                                                                    |
| Craft                    | hand made                                                                                                                  |
| Samples time             | 1. 5 days if there is a form and size of the ceramic                                                                       |
|                          | 2. 15 days, if you need a new shape and size ceramic                                                                       |
| Product Capacity         | 500,000 ~ 1,000,000 pieces per month                                                                                       |
|                          | 1. Hand made <u>ceramic candle holder</u> from high quality.                                                               |
| The Features of products | <ol> <li>Suitable for use in hotel, house, etc.</li> <li>Eco-friendly.</li> <li>Meet FDA test, ASTM, CA 65 test</li> </ol> |

## **Usage of Product**

- 1. Ceramic canlde holders can be used in wedding decoration, home decoration, party,banquet ect,
- 2. This candle container is very great as a gorgeous centerpiece for an event
- 3. The pottery candle jars can decorate your indoors and outdoors with this Bling bling Transmutation Glaze Home Decoration Ceramic Candle Holder.
- 4. The ceramic candle vessel is a wonderful gift as housewarmings and other events.