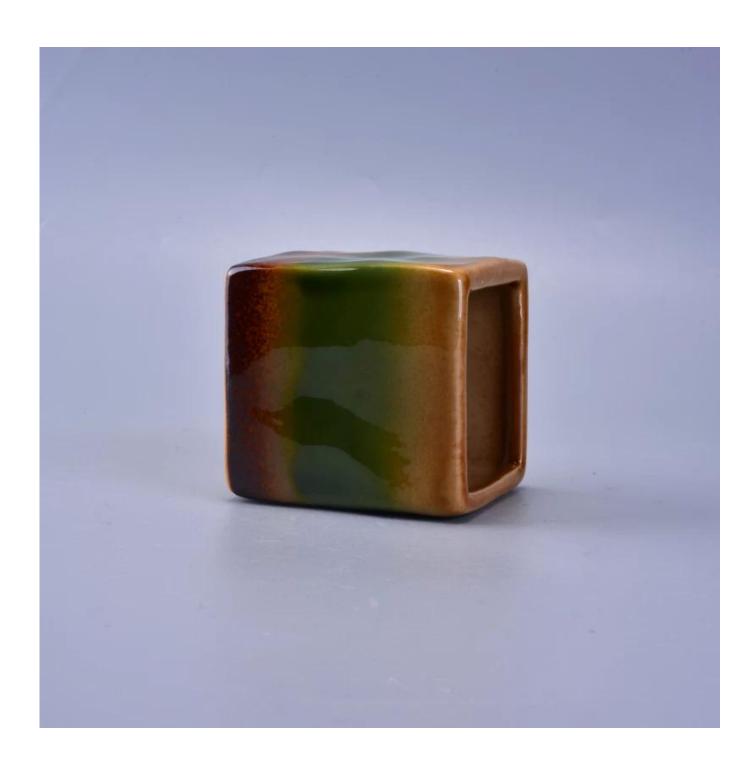

## Rainbow Colorful Decorative Ceramic Candle Vessel Squareainbow Colorful Decorative Ceramic Candle Vessel Square

| Item number.             | SGWQ17010511                                                                                                               |
|--------------------------|----------------------------------------------------------------------------------------------------------------------------|
| Material                 | Ceramic                                                                                                                    |
| Craft                    | hand made                                                                                                                  |
| Samples time             | 1. 5 days if there is a form and size of the ceramic                                                                       |
|                          | 2. 15 days, if you need a new shape and size ceramic                                                                       |
| Product Capacity         | 500,000 ~ 1,000,000 pieces per month                                                                                       |
|                          | 1. Hand made <u>ceramic candle holder</u> from high quality.                                                               |
| The Features of products | <ol> <li>Suitable for use in hotel, house, etc.</li> <li>Eco-friendly.</li> <li>Meet FDA test, ASTM, CA 65 test</li> </ol> |

## **Usage of Product**

- 1. Ceramic canlde holders can be used in wedding decoration, home decoration, party,banquet ect,
- 2. This candle container is very great as a gorgeous centerpiece for an event
- 3. The pottery candle jars can decorate your indoors and outdoors with this Bling bling Transmutation Glaze Home Decoration Ceramic Candle Holder.
- 4. The ceramic candle vessel is a wonderful gift as housewarmings and other events.