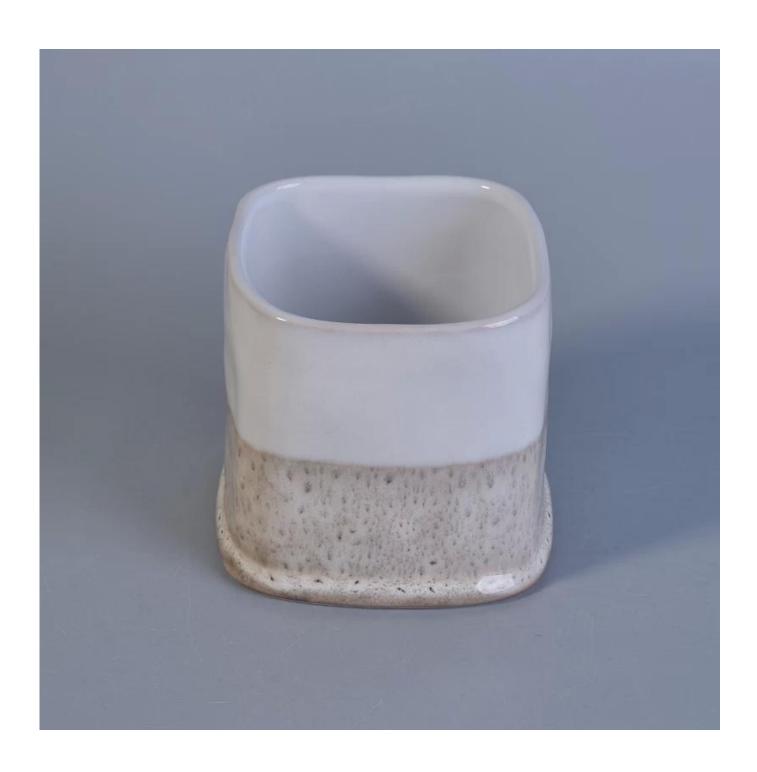

## **Glazed square ceramic candle vessels**

| Item number.             | SGTX17060909C                                                                                                                              |
|--------------------------|--------------------------------------------------------------------------------------------------------------------------------------------|
| Material                 | Ceramic                                                                                                                                    |
| Craft                    | Handmade ceramic candles holder for home decoration                                                                                        |
| Samples time             | <ol> <li>5 days if there is a form and size of the ceramic</li> <li>15 days, if you need a new shape and size ceramic</li> </ol>           |
| Product Capacity         | 500,000 ~ 1,000,000 pieces per month                                                                                                       |
| The Features of products | <ol> <li>Hand made home decor ceramic candle holder</li> <li>Suitable for use in hotel, house, etc.</li> <li>This eco-friendly.</li> </ol> |

## Usage of Product

- 1. Ceramic canlde holders can be used in wedding decoration, home decoration, party,banquet ect,
- 2. This candle container is very great as a gorgeous centerpiece for an event
- 3. The pottery candle jars can decorate your indoors and outdoors with this delicated rose figure candle holder.