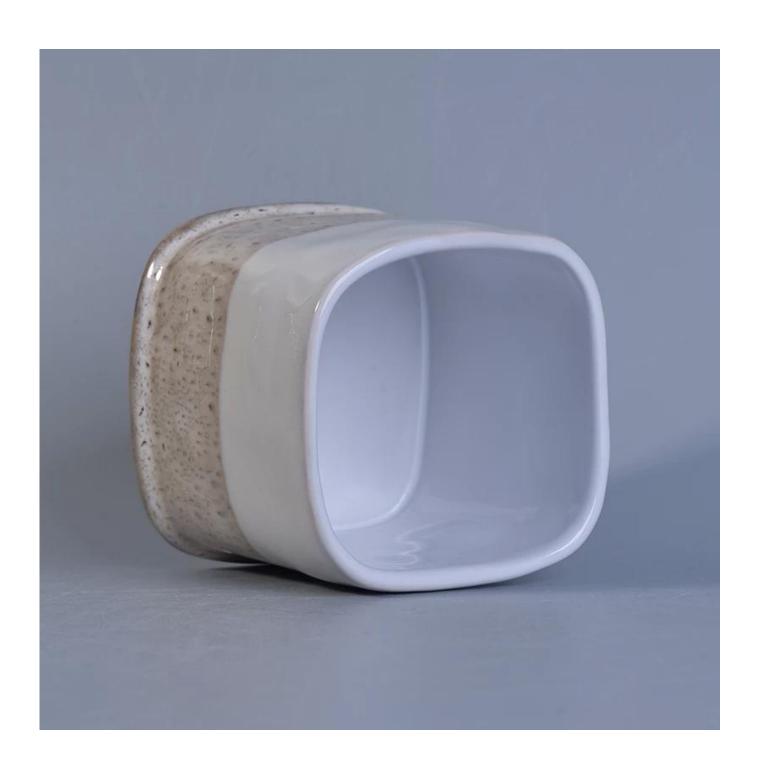

## **Glazed square ceramic candle vessels**

| Item number.             | SGTX17060909C                                                                                                                              |
|--------------------------|--------------------------------------------------------------------------------------------------------------------------------------------|
| Material                 | Ceramic                                                                                                                                    |
| Craft                    | Handmade ceramic candles holder for home decoration                                                                                        |
| Samples time             | <ol> <li>5 days if there is a form and size of the ceramic</li> <li>15 days, if you need a new shape and size ceramic</li> </ol>           |
| Product Capacity         | 500,000 ~ 1,000,000 pieces per month                                                                                                       |
| The Features of products | <ol> <li>Hand made home decor ceramic candle holder</li> <li>Suitable for use in hotel, house, etc.</li> <li>This eco-friendly.</li> </ol> |

## Usage of Product

- 1. Ceramic canlde holders can be used in wedding decoration, home decoration, party,banquet ect,
- 2. This candle container is very great as a gorgeous centerpiece for an event
- 3. The pottery candle jars can decorate your indoors and outdoors with this delicated rose figure candle holder.