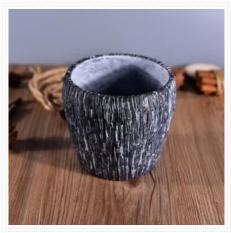

4. The ceramic candle vessel is wonderful gift as housewarmings and other events.

Decorative empty concrete candle holder

Orange color ceramic candle holder with thinner wall

<u>High quality cylinder ceramic candle jar</u> <u>wholesale</u>