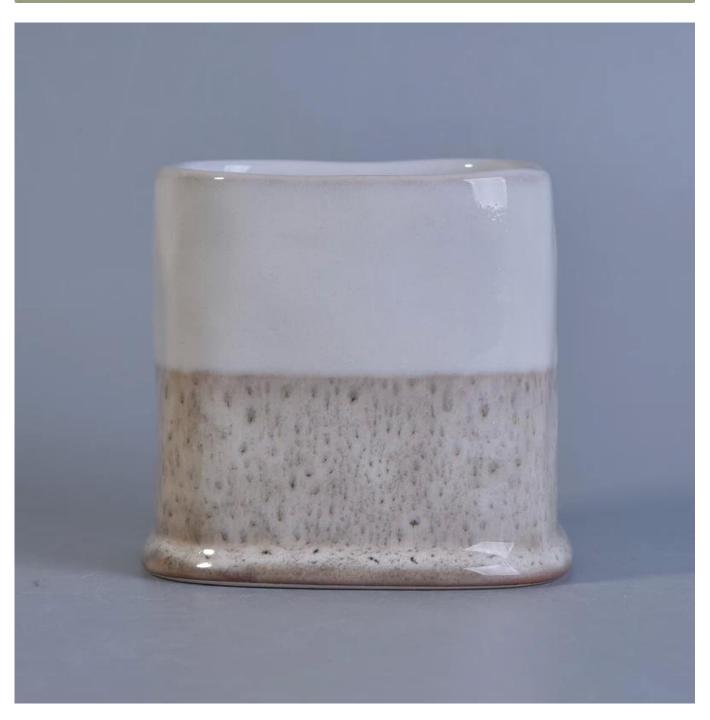

## **Glazed square ceramic candle vessels**

| Item number.             | SGTX17060909C                                                                                                                              |
|--------------------------|--------------------------------------------------------------------------------------------------------------------------------------------|
| Material                 | Ceramic                                                                                                                                    |
| Craft                    | Handmade ceramic candles holder for home decoration                                                                                        |
| Samples time             | <ol> <li>5 days if there is a form and size of the ceramic</li> <li>15 days, if you need a new shape and size ceramic</li> </ol>           |
| Product Capacity         | 500,000 ~ 1,000,000 pieces per month                                                                                                       |
| The Features of products | <ol> <li>Hand made home decor ceramic candle holder</li> <li>Suitable for use in hotel, house, etc.</li> <li>This eco-friendly.</li> </ol> |

## Usage of Product

- 1. Ceramic canlde holders can be used in wedding decoration, home decoration, party,banquet ect,
- 2. This candle container is very great as a gorgeous centerpiece for an event
- 3. The pottery candle jars can decorate your indoors and outdoors with this delicated rose figure candle holder.