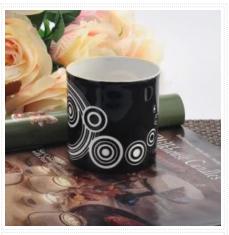

4. The ceramic candle vessel is wonderful gift as housewarmings and other events.

Decorative empty concrete candle holder

Orange color ceramic candle holder with thinner wall

<u>High quality cylinder ceramic candle jar</u> <u>wholesale</u>