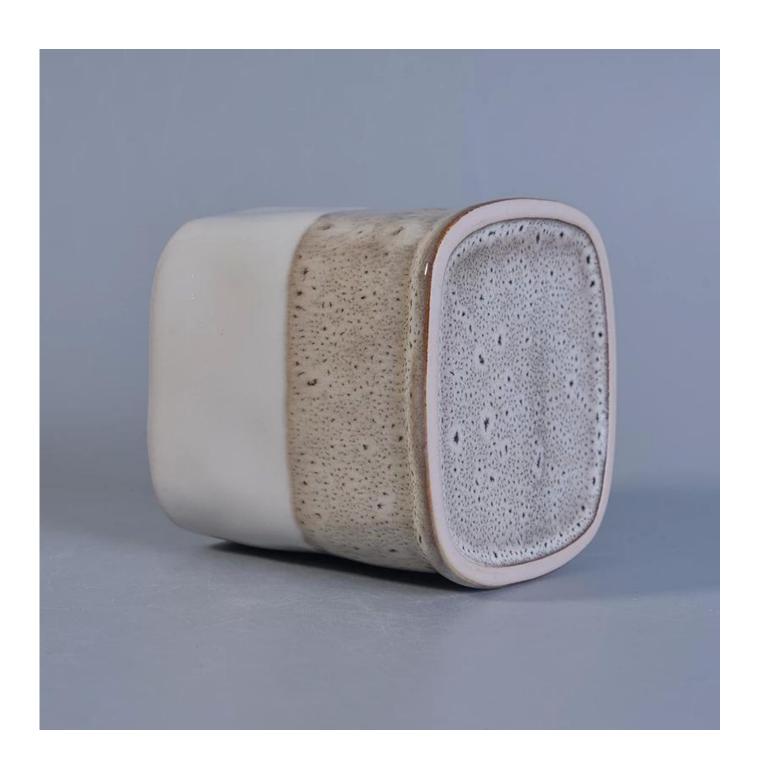

## **Glazed square ceramic candle vessels**

| Item number.             | SGTX17060909C                                                                                                                              |
|--------------------------|--------------------------------------------------------------------------------------------------------------------------------------------|
| Material                 | Ceramic                                                                                                                                    |
| Craft                    | Handmade ceramic candles holder for home decoration                                                                                        |
| Samples time             | <ol> <li>5 days if there is a form and size of the ceramic</li> <li>15 days, if you need a new shape and size ceramic</li> </ol>           |
| Product Capacity         | 500,000 ~ 1,000,000 pieces per month                                                                                                       |
| The Features of products | <ol> <li>Hand made home decor ceramic candle holder</li> <li>Suitable for use in hotel, house, etc.</li> <li>This eco-friendly.</li> </ol> |

## Usage of Product

- 1. Ceramic canlde holders can be used in wedding decoration, home decoration, party,banquet ect,
- 2. This candle container is very great as a gorgeous centerpiece for an event
- 3. The pottery candle jars can decorate your indoors and outdoors with this delicated rose figure candle holder.