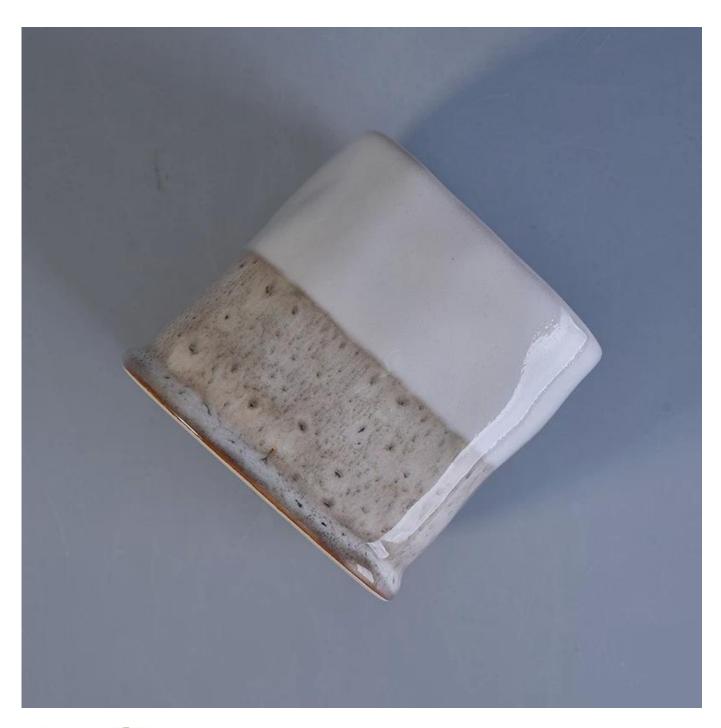

## **Glazed square ceramic candle vessels**

| Item number.             | SGTX17060909C                                                                                                                              |
|--------------------------|--------------------------------------------------------------------------------------------------------------------------------------------|
| Material                 | Ceramic                                                                                                                                    |
| Craft                    | Handmade ceramic candles holder for home decoration                                                                                        |
| Samples time             | <ol> <li>5 days if there is a form and size of the ceramic</li> <li>15 days, if you need a new shape and size ceramic</li> </ol>           |
| Product Capacity         | 500,000 ~ 1,000,000 pieces per month                                                                                                       |
| The Features of products | <ol> <li>Hand made home decor ceramic candle holder</li> <li>Suitable for use in hotel, house, etc.</li> <li>This eco-friendly.</li> </ol> |