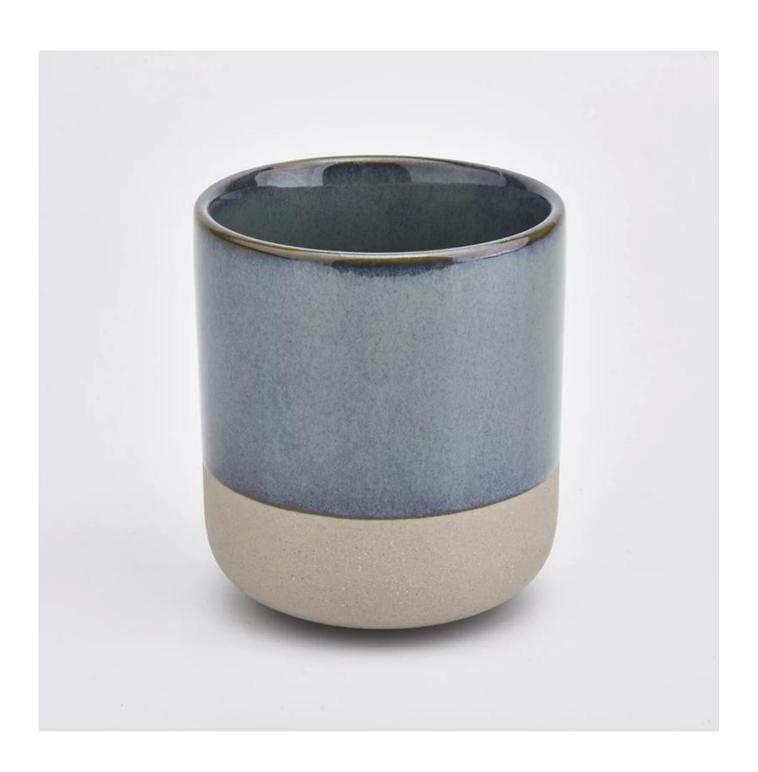

# Flexible size design allows your market to grow rapidly

Top dia: 88mm Bottom dia: 88mm Height: 100mm Weight: 337g Capacity: 421ml

Custom designs and different sizes available

With our strong support, our customers are growing rapidly, from small labs to industry leaders.