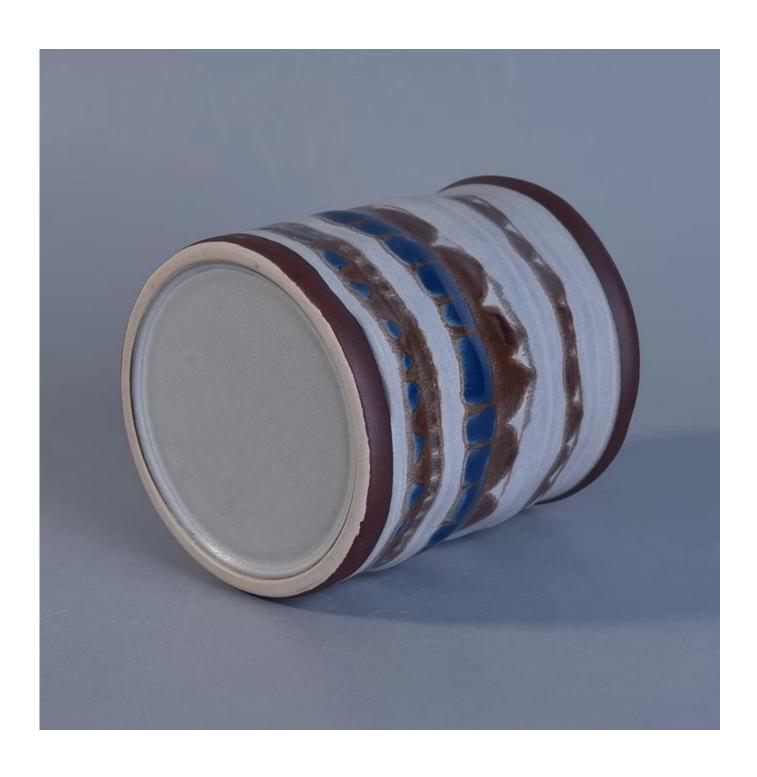

## Reactive glazed with handpainting ceramic candle jar for home fragrance

| Item No.     | SGTX17060904D                                                                                                                                                                                                                                                                                                                                                                                                                                                                                                                                                                                                                                                                                                                                                   |
|--------------|-----------------------------------------------------------------------------------------------------------------------------------------------------------------------------------------------------------------------------------------------------------------------------------------------------------------------------------------------------------------------------------------------------------------------------------------------------------------------------------------------------------------------------------------------------------------------------------------------------------------------------------------------------------------------------------------------------------------------------------------------------------------|
| Sizes        | Top dia: 88mm<br>Bottom dia: 89mm<br>Height: 100mm<br>Weight: 351g<br>Capacity: 424ml                                                                                                                                                                                                                                                                                                                                                                                                                                                                                                                                                                                                                                                                           |
| Material     | Ceramic                                                                                                                                                                                                                                                                                                                                                                                                                                                                                                                                                                                                                                                                                                                                                         |
| Accessories  | cap, ceramic/metal/wood lid, wax, wick, shear etc                                                                                                                                                                                                                                                                                                                                                                                                                                                                                                                                                                                                                                                                                                               |
| Finish       | decal, color coating, mercury, laser, frosted, plating, glazed etc.                                                                                                                                                                                                                                                                                                                                                                                                                                                                                                                                                                                                                                                                                             |
| Packing      | <ol> <li>24/36/48/72 pcs per standard export packing carton</li> <li>Color/white/brown box packing</li> <li>Luxury gift box packing</li> <li>Shrinking packing</li> <li>Individual/set box packing</li> <li>Customized packing</li> </ol>                                                                                                                                                                                                                                                                                                                                                                                                                                                                                                                       |
| Our strength | <ol> <li>We are the professional <u>candle holder</u> manufacturer, major in different kinds of <u>candle holders</u>, ranging from <u>glass candle holder</u>, <u>ceramic candle holder</u>, <u>marble candle holder</u>, <u>Concrete candle holder</u>, <u>Tin candle holder</u>, <u>Stainless candle jar</u> etc.</li> <li>Perfect for home/store/super market/restaurant/hotel/bar/KTV etc.</li> <li>With professional designer team, which can help design and open new mould based on your requirement.</li> <li>Post processing: color coating, plating, mercury, iridescent, engraving, printing, decal, spray color, frosty, gold plating, hand-drawing etc.</li> <li>Small MOQ is acceptable. We have regular products for supporting you.</li> </ol> |
| Our service  | * Reply you within 24 hours  * Ranges of products for your selections  * Completely production system  * Skilled factory workers  * Both machine line and handmade line for your service  * Experienced QC team inspect the products comprehensively and strictly according to AQL standard  * Creative designer innovate newly products over 15 styles monthly  * Professional Logistic department supply to door service                                                                                                                                                                                                                                                                                                                                      |

## More Product Pictures

Sunny Glassware is a leading candle holders supplier in China since 1992, our glass/ceramic/concrete candle jars etc. and matched accessorries

mainly export to USA, EU, AU over more than 24 years experience. We're strictly with the quality, our QC team inspect the products