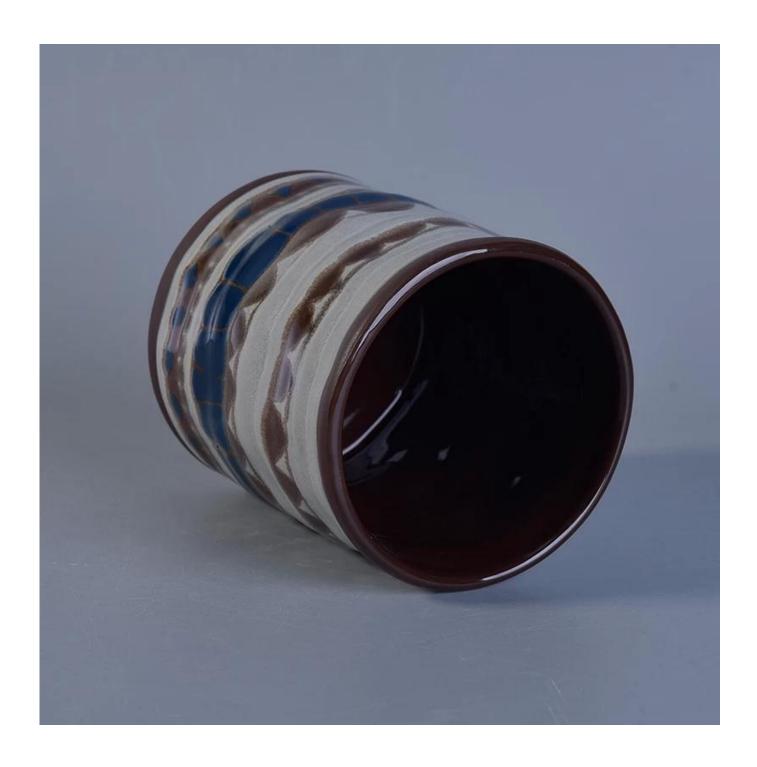

## Reactive glazed with handpainting ceramic candle jar for home fragrance

| Item No.     | SGTX17060904D                                                                                                                                                                                                                                                                                                                                                                                                                                                                                                                                                                                                                                                                                                                                                   |
|--------------|-----------------------------------------------------------------------------------------------------------------------------------------------------------------------------------------------------------------------------------------------------------------------------------------------------------------------------------------------------------------------------------------------------------------------------------------------------------------------------------------------------------------------------------------------------------------------------------------------------------------------------------------------------------------------------------------------------------------------------------------------------------------|
| Sizes        | Top dia: 88mm<br>Bottom dia: 89mm<br>Height: 100mm<br>Weight: 351g<br>Capacity: 424ml                                                                                                                                                                                                                                                                                                                                                                                                                                                                                                                                                                                                                                                                           |
| Material     | Ceramic                                                                                                                                                                                                                                                                                                                                                                                                                                                                                                                                                                                                                                                                                                                                                         |
| Accessories  | cap, ceramic/metal/wood lid, wax, wick, shear etc                                                                                                                                                                                                                                                                                                                                                                                                                                                                                                                                                                                                                                                                                                               |
| Finish       | decal, color coating, mercury, laser, frosted, plating, glazed etc.                                                                                                                                                                                                                                                                                                                                                                                                                                                                                                                                                                                                                                                                                             |
| Packing      | <ol> <li>24/36/48/72 pcs per standard export packing carton</li> <li>Color/white/brown box packing</li> <li>Luxury gift box packing</li> <li>Shrinking packing</li> <li>Individual/set box packing</li> <li>Customized packing</li> </ol>                                                                                                                                                                                                                                                                                                                                                                                                                                                                                                                       |
| Our strength | <ol> <li>We are the professional <u>candle holder</u> manufacturer, major in different kinds of <u>candle holders</u>, ranging from <u>glass candle holder</u>, <u>ceramic candle holder</u>, <u>marble candle holder</u>, <u>Concrete candle holder</u>, <u>Tin candle holder</u>, <u>Stainless candle jar</u> etc.</li> <li>Perfect for home/store/super market/restaurant/hotel/bar/KTV etc.</li> <li>With professional designer team, which can help design and open new mould based on your requirement.</li> <li>Post processing: color coating, plating, mercury, iridescent, engraving, printing, decal, spray color, frosty, gold plating, hand-drawing etc.</li> <li>Small MOQ is acceptable. We have regular products for supporting you.</li> </ol> |
| Our service  | * Reply you within 24 hours  * Ranges of products for your selections  * Completely production system  * Skilled factory workers  * Both machine line and handmade line for your service  * Experienced QC team inspect the products comprehensively and strictly according to AQL standard  * Creative designer innovate newly products over 15 styles monthly  * Professional Logistic department supply to door service                                                                                                                                                                                                                                                                                                                                      |

## More Product Pictures

Sunny Glassware is a leading candle holders supplier in China since 1992, our glass/ceramic/concrete candle jars etc. and matched accessorries

mainly export to USA, EU, AU over more than 24 years experience. We're strictly with the quality, our QC team inspect the products