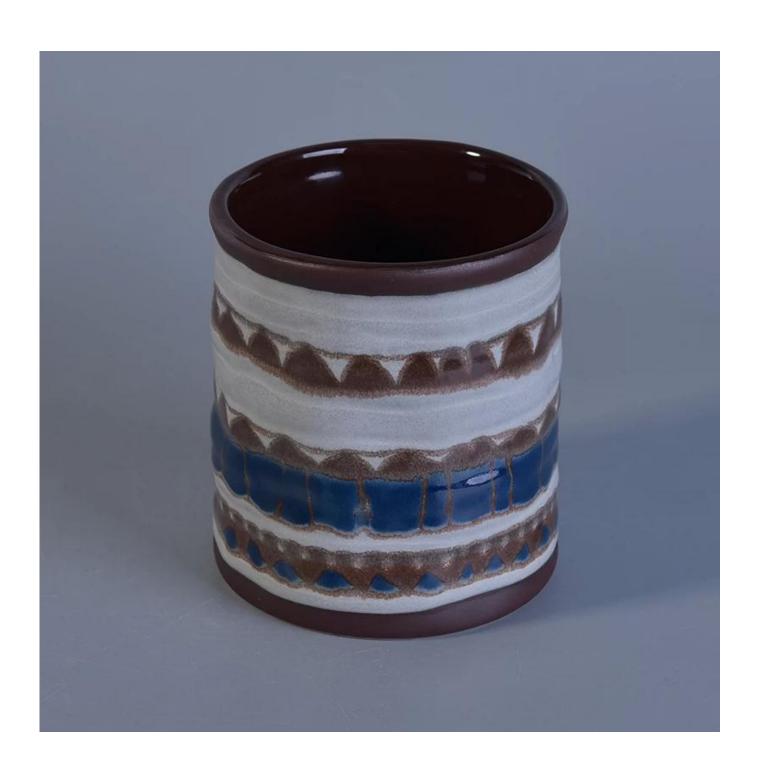

## Reactive glazed with handpainting ceramic candle jar for home fragrance

| Item No.     | SGTX17060904D                                                                                                                                                                                                                                                                                                                                                                                                                                                                                                                                                                                                                                                                                                                                                   |
|--------------|-----------------------------------------------------------------------------------------------------------------------------------------------------------------------------------------------------------------------------------------------------------------------------------------------------------------------------------------------------------------------------------------------------------------------------------------------------------------------------------------------------------------------------------------------------------------------------------------------------------------------------------------------------------------------------------------------------------------------------------------------------------------|
| Sizes        | Top dia: 88mm<br>Bottom dia: 89mm<br>Height: 100mm<br>Weight: 351g<br>Capacity: 424ml                                                                                                                                                                                                                                                                                                                                                                                                                                                                                                                                                                                                                                                                           |
| Material     | Ceramic                                                                                                                                                                                                                                                                                                                                                                                                                                                                                                                                                                                                                                                                                                                                                         |
| Accessories  | cap, ceramic/metal/wood lid, wax, wick, shear etc                                                                                                                                                                                                                                                                                                                                                                                                                                                                                                                                                                                                                                                                                                               |
| Finish       | decal, color coating, mercury, laser, frosted, plating, glazed etc.                                                                                                                                                                                                                                                                                                                                                                                                                                                                                                                                                                                                                                                                                             |
| Packing      | <ol> <li>24/36/48/72 pcs per standard export packing carton</li> <li>Color/white/brown box packing</li> <li>Luxury gift box packing</li> <li>Shrinking packing</li> <li>Individual/set box packing</li> <li>Customized packing</li> </ol>                                                                                                                                                                                                                                                                                                                                                                                                                                                                                                                       |
| Our strength | <ol> <li>We are the professional <u>candle holder</u> manufacturer, major in different kinds of <u>candle holders</u>, ranging from <u>glass candle holder</u>, <u>ceramic candle holder</u>, <u>marble candle holder</u>, <u>Concrete candle holder</u>, <u>Tin candle holder</u>, <u>Stainless candle jar</u> etc.</li> <li>Perfect for home/store/super market/restaurant/hotel/bar/KTV etc.</li> <li>With professional designer team, which can help design and open new mould based on your requirement.</li> <li>Post processing: color coating, plating, mercury, iridescent, engraving, printing, decal, spray color, frosty, gold plating, hand-drawing etc.</li> <li>Small MOQ is acceptable. We have regular products for supporting you.</li> </ol> |
| Our service  | * Reply you within 24 hours  * Ranges of products for your selections  * Completely production system  * Skilled factory workers  * Both machine line and handmade line for your service  * Experienced QC team inspect the products comprehensively and strictly according to AQL standard  * Creative designer innovate newly products over 15 styles monthly  * Professional Logistic department supply to door service                                                                                                                                                                                                                                                                                                                                      |

## More Product Pictures

Sunny Glassware is a leading candle holders supplier in China since 1992, our glass/ceramic/concrete candle jars etc. and matched accessorries

mainly export to USA, EU, AU over more than 24 years experience. We're strictly with the quality, our QC team inspect the products