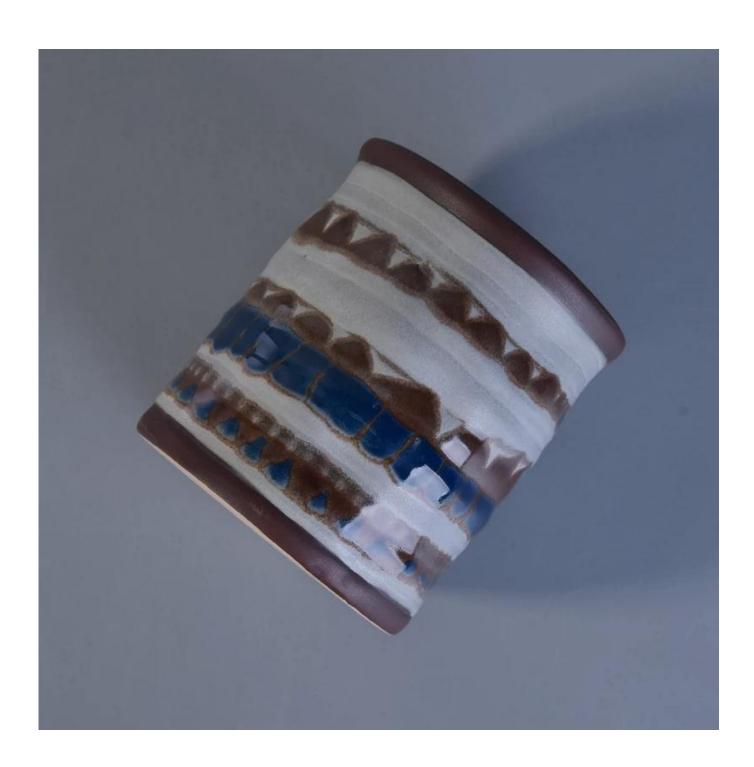

## Reactive glazed with handpainting ceramic candle jar for home fragrance

| Item No.     | SGTX17060904D                                                                                                                                                                                                                                                                                                                                                                                                                                                                                                                                                                                                                                                                                                                                                   |
|--------------|-----------------------------------------------------------------------------------------------------------------------------------------------------------------------------------------------------------------------------------------------------------------------------------------------------------------------------------------------------------------------------------------------------------------------------------------------------------------------------------------------------------------------------------------------------------------------------------------------------------------------------------------------------------------------------------------------------------------------------------------------------------------|
| Sizes        | Top dia: 88mm<br>Bottom dia: 89mm<br>Height: 100mm<br>Weight: 351g<br>Capacity: 424ml                                                                                                                                                                                                                                                                                                                                                                                                                                                                                                                                                                                                                                                                           |
| Material     | Ceramic                                                                                                                                                                                                                                                                                                                                                                                                                                                                                                                                                                                                                                                                                                                                                         |
| Accessories  | cap, ceramic/metal/wood lid, wax, wick, shear etc                                                                                                                                                                                                                                                                                                                                                                                                                                                                                                                                                                                                                                                                                                               |
| Finish       | decal, color coating, mercury, laser, frosted, plating, glazed etc.                                                                                                                                                                                                                                                                                                                                                                                                                                                                                                                                                                                                                                                                                             |
| Packing      | <ol> <li>24/36/48/72 pcs per standard export packing carton</li> <li>Color/white/brown box packing</li> <li>Luxury gift box packing</li> <li>Shrinking packing</li> <li>Individual/set box packing</li> <li>Customized packing</li> </ol>                                                                                                                                                                                                                                                                                                                                                                                                                                                                                                                       |
| Our strength | <ol> <li>We are the professional <u>candle holder</u> manufacturer, major in different kinds of <u>candle holders</u>, ranging from <u>glass candle holder</u>, <u>ceramic candle holder</u>, <u>marble candle holder</u>, <u>Concrete candle holder</u>, <u>Tin candle holder</u>, <u>Stainless candle jar</u> etc.</li> <li>Perfect for home/store/super market/restaurant/hotel/bar/KTV etc.</li> <li>With professional designer team, which can help design and open new mould based on your requirement.</li> <li>Post processing: color coating, plating, mercury, iridescent, engraving, printing, decal, spray color, frosty, gold plating, hand-drawing etc.</li> <li>Small MOQ is acceptable. We have regular products for supporting you.</li> </ol> |
| Our service  | * Reply you within 24 hours  * Ranges of products for your selections  * Completely production system  * Skilled factory workers  * Both machine line and handmade line for your service  * Experienced QC team inspect the products comprehensively and strictly according to AQL standard  * Creative designer innovate newly products over 15 styles monthly  * Professional Logistic department supply to door service                                                                                                                                                                                                                                                                                                                                      |