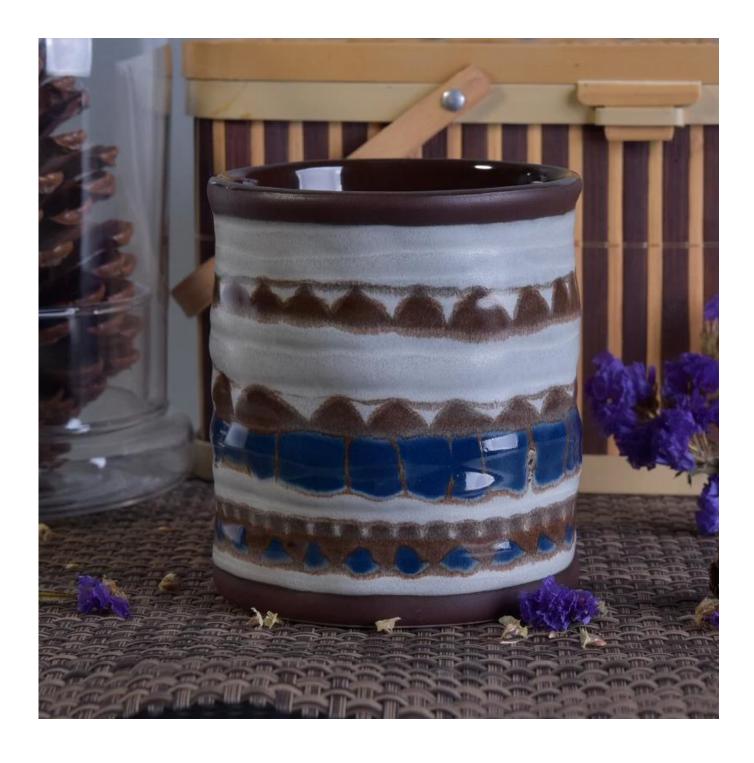

## Reactive glazed with handpainting ceramic candle jar for home fragrance

| Item No.     | SGTX17060904D                                                                                                                                                                                                                                                                                                                                                                                                                                                                                                                                                                                                                                                                                                                                                   |
|--------------|-----------------------------------------------------------------------------------------------------------------------------------------------------------------------------------------------------------------------------------------------------------------------------------------------------------------------------------------------------------------------------------------------------------------------------------------------------------------------------------------------------------------------------------------------------------------------------------------------------------------------------------------------------------------------------------------------------------------------------------------------------------------|
| Sizes        | Top dia: 88mm<br>Bottom dia: 89mm<br>Height: 100mm<br>Weight: 351g<br>Capacity: 424ml                                                                                                                                                                                                                                                                                                                                                                                                                                                                                                                                                                                                                                                                           |
| Material     | Ceramic                                                                                                                                                                                                                                                                                                                                                                                                                                                                                                                                                                                                                                                                                                                                                         |
| Accessories  | cap, ceramic/metal/wood lid, wax, wick, shear etc                                                                                                                                                                                                                                                                                                                                                                                                                                                                                                                                                                                                                                                                                                               |
| Finish       | decal, color coating, mercury, laser, frosted, plating, glazed etc.                                                                                                                                                                                                                                                                                                                                                                                                                                                                                                                                                                                                                                                                                             |
| Packing      | <ol> <li>24/36/48/72 pcs per standard export packing carton</li> <li>Color/white/brown box packing</li> <li>Luxury gift box packing</li> <li>Shrinking packing</li> <li>Individual/set box packing</li> <li>Customized packing</li> </ol>                                                                                                                                                                                                                                                                                                                                                                                                                                                                                                                       |
| Our strength | <ol> <li>We are the professional <u>candle holder</u> manufacturer, major in different kinds of <u>candle holders</u>, ranging from <u>glass candle holder</u>, <u>ceramic candle holder</u>, <u>marble candle holder</u>, <u>Concrete candle holder</u>, <u>Tin candle holder</u>, <u>Stainless candle jar</u> etc.</li> <li>Perfect for home/store/super market/restaurant/hotel/bar/KTV etc.</li> <li>With professional designer team, which can help design and open new mould based on your requirement.</li> <li>Post processing: color coating, plating, mercury, iridescent, engraving, printing, decal, spray color, frosty, gold plating, hand-drawing etc.</li> <li>Small MOQ is acceptable. We have regular products for supporting you.</li> </ol> |
| Our service  | * Reply you within 24 hours  * Ranges of products for your selections  * Completely production system  * Skilled factory workers  * Both machine line and handmade line for your service  * Experienced QC team inspect the products comprehensively and strictly according to AQL standard  * Creative designer innovate newly products over 15 styles monthly  * Professional Logistic department supply to door service                                                                                                                                                                                                                                                                                                                                      |