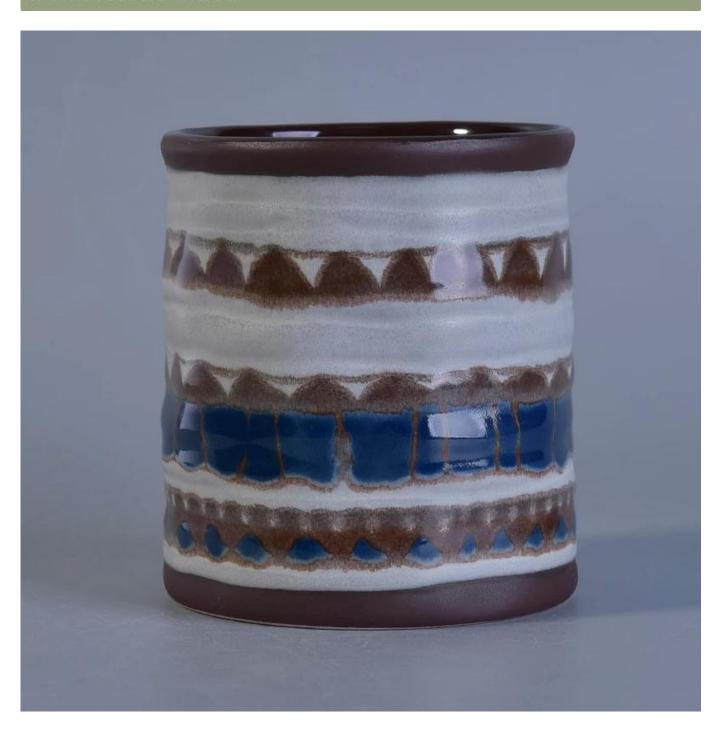

## Reactive glazed with handpainting ceramic candle jar for home fragrance

| Item No.     | SGTX17060904D                                                                                                                                                                                                                                                                                                                                                                                                                                                                                                                                                                                                                                                                                                                                                   |
|--------------|-----------------------------------------------------------------------------------------------------------------------------------------------------------------------------------------------------------------------------------------------------------------------------------------------------------------------------------------------------------------------------------------------------------------------------------------------------------------------------------------------------------------------------------------------------------------------------------------------------------------------------------------------------------------------------------------------------------------------------------------------------------------|
| Sizes        | Top dia: 88mm<br>Bottom dia: 89mm<br>Height: 100mm<br>Weight: 351g<br>Capacity: 424ml                                                                                                                                                                                                                                                                                                                                                                                                                                                                                                                                                                                                                                                                           |
| Material     | Ceramic                                                                                                                                                                                                                                                                                                                                                                                                                                                                                                                                                                                                                                                                                                                                                         |
| Accessories  | cap, ceramic/metal/wood lid, wax, wick, shear etc                                                                                                                                                                                                                                                                                                                                                                                                                                                                                                                                                                                                                                                                                                               |
| Finish       | decal, color coating, mercury, laser, frosted, plating, glazed etc.                                                                                                                                                                                                                                                                                                                                                                                                                                                                                                                                                                                                                                                                                             |
| Packing      | <ol> <li>24/36/48/72 pcs per standard export packing carton</li> <li>Color/white/brown box packing</li> <li>Luxury gift box packing</li> <li>Shrinking packing</li> <li>Individual/set box packing</li> <li>Customized packing</li> </ol>                                                                                                                                                                                                                                                                                                                                                                                                                                                                                                                       |
| Our strength | <ol> <li>We are the professional <u>candle holder</u> manufacturer, major in different kinds of <u>candle holders</u>, ranging from <u>glass candle holder</u>, <u>ceramic candle holder</u>, <u>marble candle holder</u>, <u>Concrete candle holder</u>, <u>Tin candle holder</u>, <u>Stainless candle jar</u> etc.</li> <li>Perfect for home/store/super market/restaurant/hotel/bar/KTV etc.</li> <li>With professional designer team, which can help design and open new mould based on your requirement.</li> <li>Post processing: color coating, plating, mercury, iridescent, engraving, printing, decal, spray color, frosty, gold plating, hand-drawing etc.</li> <li>Small MOQ is acceptable. We have regular products for supporting you.</li> </ol> |
| Our service  | * Reply you within 24 hours  * Ranges of products for your selections  * Completely production system  * Skilled factory workers  * Both machine line and handmade line for your service  * Experienced QC team inspect the products comprehensively and strictly according to AQL standard  * Creative designer innovate newly products over 15 styles monthly  * Professional Logistic department supply to door service                                                                                                                                                                                                                                                                                                                                      |

## More Product Pictures

Sunny Glassware is a leading candle holders supplier in China since 1992, our glass/ceramic/concrete candle jars etc. and matched accessorries

mainly export to USA, EU, AU over more than 24 years experience. We're strictly with the quality, our QC team inspect the products