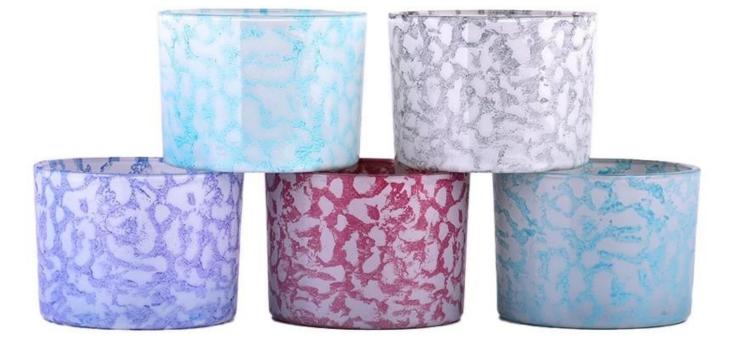

Candle Jars Description

#### Size: 110mm\*80mm

This wide candle jar comes with colorful finishing. The glass size is good for holding about 14oz wax. Cusotm colors are acceptable.

Team and Office