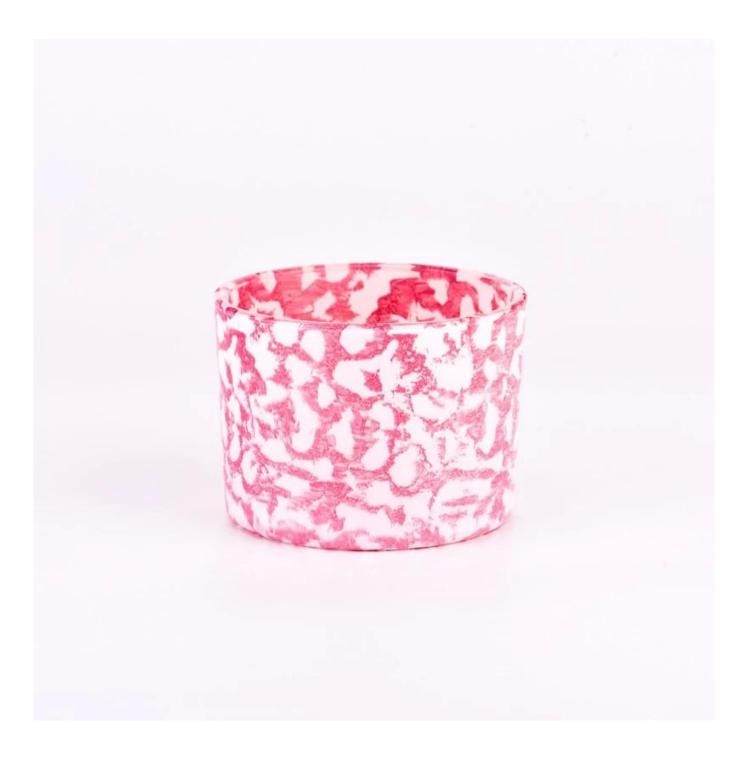

Candle Jars Description

#### Size: 110mm\*80mm

This wide candle jar comes with colorful finishing. The glass size is good for holding about 14oz wax. Cusotm colors are acceptable.

Team and Office