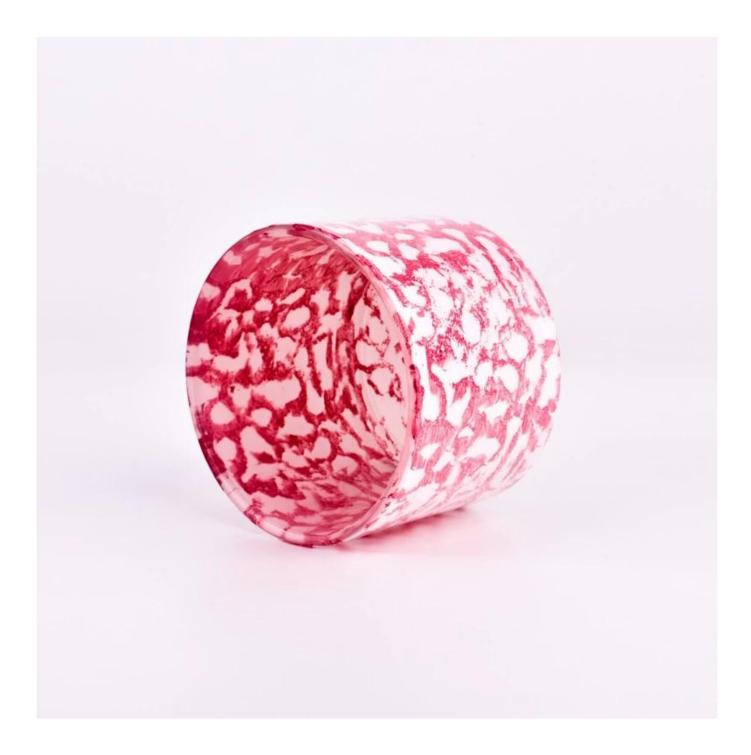

Candle Jars Description

#### Size: 110mm\*80mm

This wide candle jar comes with colorful finishing. The glass size is good for holding about 14oz wax. Cusotm colors are acceptable.

Team and Office