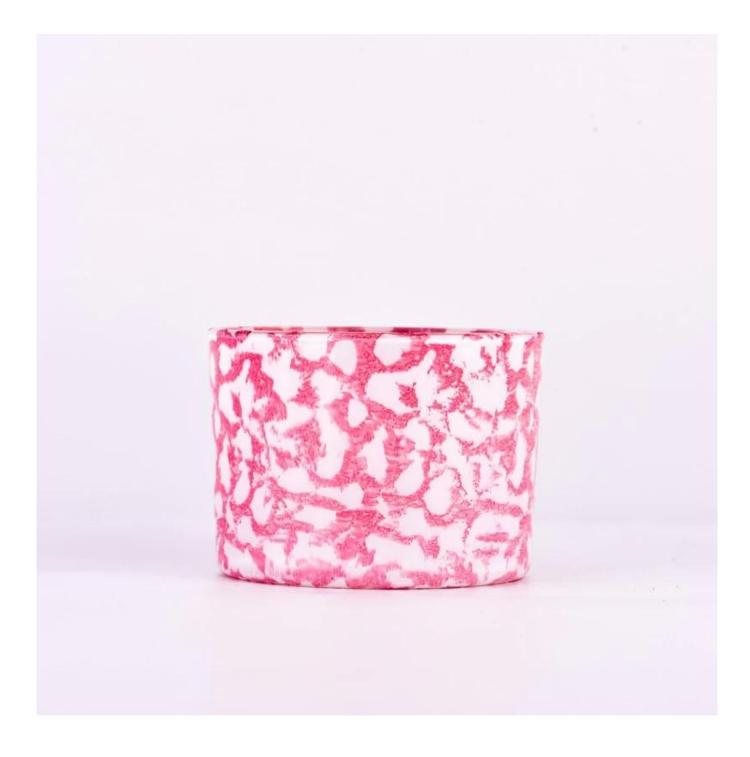

Candle Jars Description

#### Size: 110mm\*80mm

This wide candle jar comes with colorful finishing. The glass size is good for holding about 14oz wax. Cusotm colors are acceptable.

Team and Office