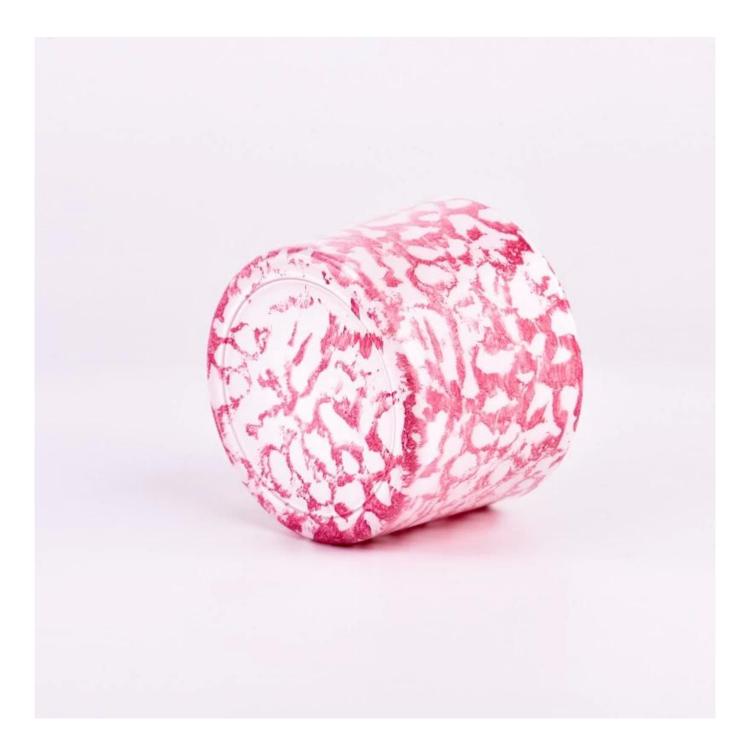

Candle Jars Description

#### Size: 110mm\*80mm

This wide candle jar comes with colorful finishing. The glass size is good for holding about 14oz wax. Cusotm colors are acceptable.

Team and Office