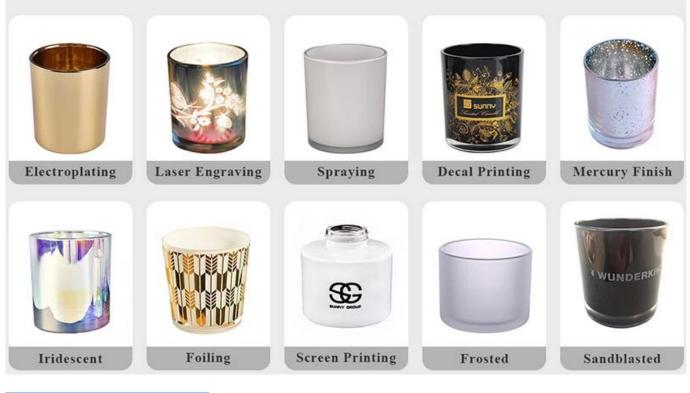

ose Sunny Glassware

- Upmost dedication to design, never compression on quality
- Sunny Glassware strictly protect the customers' designs, all the newly designed items from us haven't been copied in three years.
- Product quality is the major focus in Sunny Glassware. Sunny Glassware once demolished 80,000 pcs of glass vessel with barely visible blemish.

Candle Jars Description

#### Size: 110mm\*80mm

This wide candle jar comes with colorful finishing. The glass size is good for holding about 14oz wax. Cusotm colors are acceptable.

















Team and Office



#### Factory Show



## FACTORY

There are about 20000 square meters in our factory which was built in 1992 year; Superior quality and high efficiency can be guranteed.





## **PROCESS CRAFTS**







### **OUR CRAFTS**



Packing & Shipping

# **Different From The Peer**

Own professional shipping company( Shenzhen Sunny Worldwide logistics)



20+ years freight history and WCA members.





Certificates



### Sample Room and Trade Show

<u>Sunny Glassware</u> present more than 5,000 items at Shenzhen sample room for a widely selection. it won a great cust omer evaluation. Welcome to Shenzhen office! The picture as following is only one part of our Owned design <u>candle</u> <u>holders</u>, Welcome to Shenzhen office to find your favorites, it will bring you a big surprise becasue it's hard to find another supplier like this in China.



### **EXHIBITION**