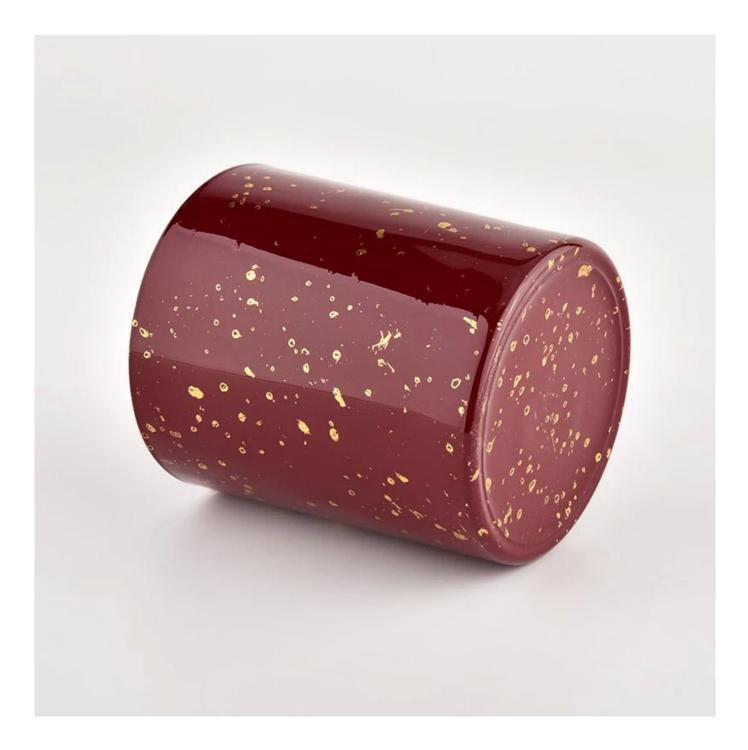

### red glass candle holder for holiday

| Specification | SGHL21112611                                                                   |  |  |
|---------------|--------------------------------------------------------------------------------|--|--|
|               | Top dia:80mm                                                                   |  |  |
|               | Bottom dia:74mm                                                                |  |  |
|               | Height:90mm                                                                    |  |  |
|               | Weight:303g                                                                    |  |  |
|               | Capacity:290ml                                                                 |  |  |
| sampling time | 1. 5 days if there is glass and size                                           |  |  |
|               | 2. 15 days, if you need a new shape and size                                   |  |  |
| delivery time | Sample and order after about 55 days                                           |  |  |
| payment terms | Pay 30% of T/T deposit and B/L copy in advance                                 |  |  |
| delivery      | By sea, you can accept by express and forwarding agent                         |  |  |
|               | Multiple designs and size options                                              |  |  |
|               | 2 Any color painting, cold light, electroplating, laser model processing tools |  |  |
| Choose you    | 3. Special packaging such as shrink film, color gift box, white gift box, etc. |  |  |
|               | We have professional seminars and warehouses to ensure delivery time           |  |  |