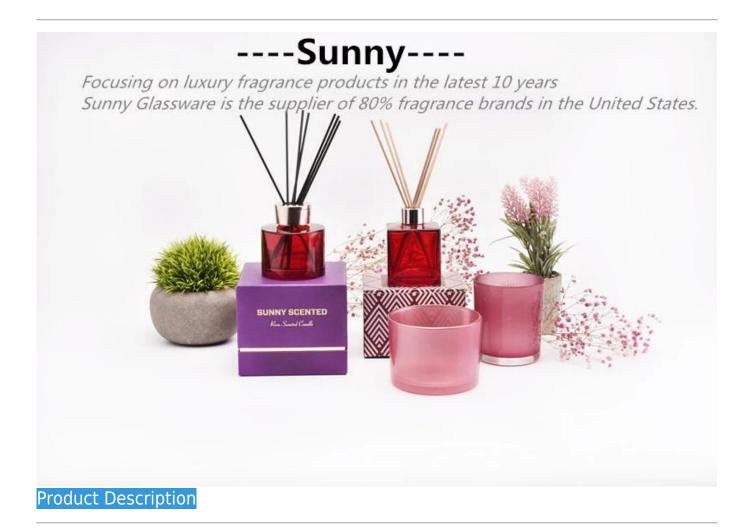

### red glass candle holder for holiday



| Specification | SGHL21112611                                                                   |  |  |
|---------------|--------------------------------------------------------------------------------|--|--|
|               | Top dia:80mm                                                                   |  |  |
|               | Bottom dia:74mm                                                                |  |  |
|               | Height:90mm                                                                    |  |  |
|               | Weight:303g                                                                    |  |  |
|               | Capacity:290ml                                                                 |  |  |
| sampling time | 1. 5 days if there is glass and size