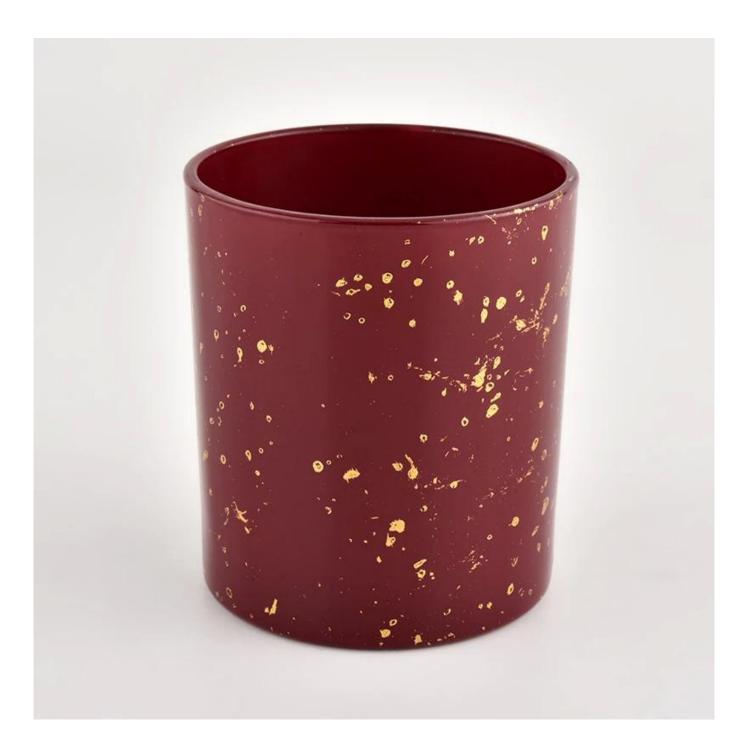

### red glass candle holder for holiday

| Specification | SGHL21112611                                                                   |  |  |
|---------------|--------------------------------------------------------------------------------|--|--|
|               | Top dia:80mm                                                                   |  |  |
|               | Bottom dia:74mm                                                                |  |  |
|               | Height:90mm                                                                    |  |  |
|               | Weight:303g                                                                    |  |  |
|               | Capacity:290ml                                                                 |  |  |
| sampling time | 1. 5 days if there is glass and size                                           |  |  |
|               | 2. 15 days, if you need a new shape and size                                   |  |  |
| delivery time | Sample and order after about 55 days                                           |  |  |
| payment terms | Pay 30% of T/T deposit and B/L copy in advance                                 |  |  |
| delivery      | By sea, you can accept by express and forwarding agent                         |  |  |
|               | Multiple designs and size options                                              |  |  |
|               | 2 Any color painting, cold light, electroplating, laser model processing tools |  |  |
| Choose you    | 3. Special packaging such as shrink film, color gift box, white gift box, etc. |  |  |
|               | We have professional seminars and warehouses to ensure delivery time           |  |  |