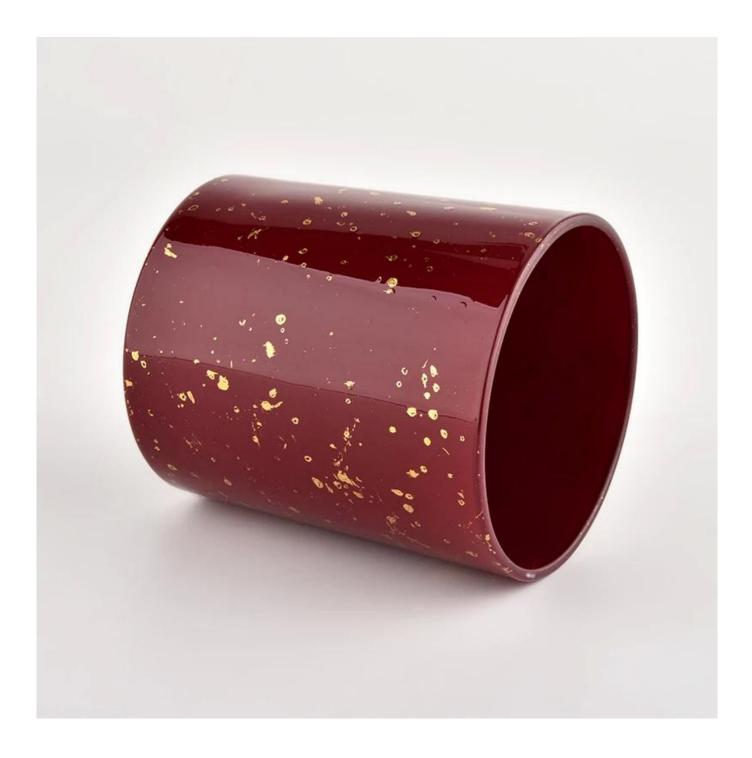

### red glass candle holder for holiday

| Specification | SGHL21112611                                                                   |  |  |
|---------------|--------------------------------------------------------------------------------|--|--|
|               | Top dia:80mm                                                                   |  |  |
|               | Bottom dia:74mm                                                                |  |  |
|               | Height:90mm                                                                    |  |  |
|               | Weight:303g                                                                    |  |  |
|               | Capacity:290ml                                                                 |  |  |
| sampling time | 1. 5 days if there is glass and size                                           |  |  |
|               | 2. 15 days, if you need a new shape and size                                   |  |  |
| delivery time | Sample and order after about 55 days                                           |  |  |
| payment terms | Pay 30% of T/T deposit and B/L copy in advance                                 |  |  |
| delivery      | By sea, you can accept by express and forwarding agent                         |  |  |
|               | Multiple designs and size options                                              |  |  |
|               | 2 Any color painting, cold light, electroplating, laser model processing tools |  |  |
| Choose you    | 3. Special packaging such as shrink film, color gift box, white gift box, etc. |  |  |
|               | We have professional seminars and warehouses to ensure delivery time           |  |  |