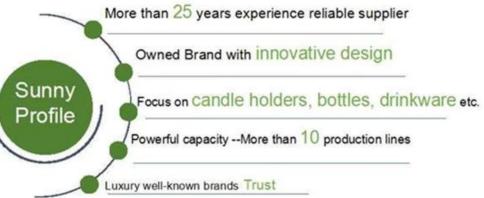

ification    | ASTM Test (for candle holder)                                                                                                                                                                                                                                                                                                     |
| For your choice  | 1, Any logo printing on glass body 2, Any color painted, frosted, electroplating, logo laser for the finish 3, Special packing like shrink wrap, color gift box, white box etc 4, Any shape, size meet your need                                                                                                                  |

More Product Pictures











^ Trade Show Visiting

<< Office Visiting

## Shenzhen Sunny Glassware Co.,Ltd