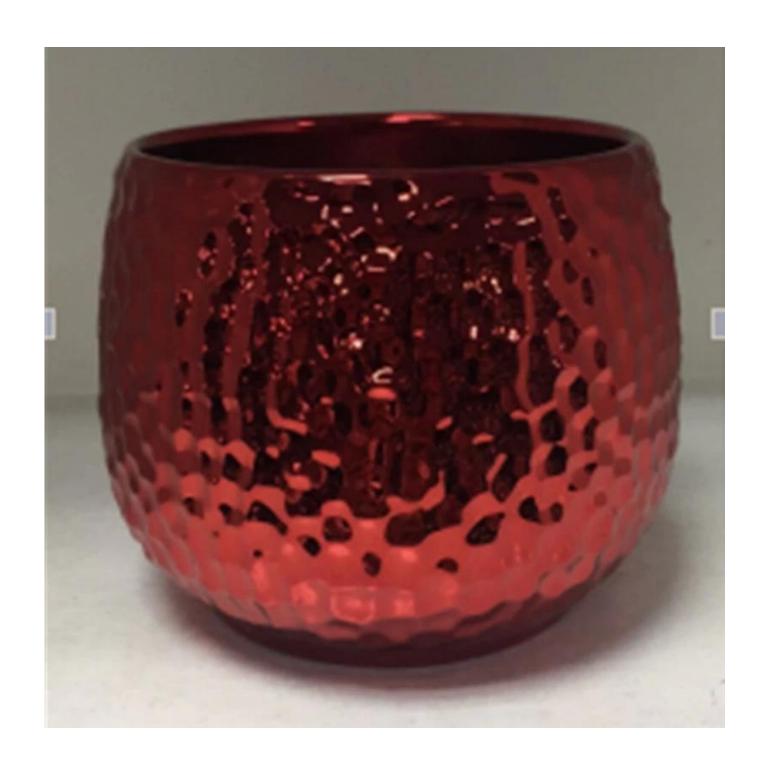

## Red round ball shape candle containers ceramic

| Size             | Item No.:SGYSY18042501 Top dia: 100mm Bottom dia: 120mm Height: 86mm Weight: 324g Capacity: 455ml MOQ:1000PCS  Sample time: 7 days Mass production time: 30 days after the order confirmed Product capacity: 300000-400000 every month Payment terms: 30% deposit by T/T in advance and the balance after showing the copy of B/L |
|------------------|-----------------------------------------------------------------------------------------------------------------------------------------------------------------------------------------------------------------------------------------------------------------------------------------------------------------------------------|
| color            | Any color printing on ceramic are available                                                                                                                                                                                                                                                                                       |
| Material         | ceramic                                                                                                                                                                                                                                                                                                                           |
| Sample           | 7days                                                                                                                                                                                                                                                                                                                             |
| Terms of payment | 30% deposit by T/T in advance and the balance after showing copy of L/C                                                                                                                                                                                                                                                           |
| Certification    | ASTM Test (for candle holder)                                                                                                                                                                                                                                                                                                     |
| For your choice  | 1, Any logo printing on glass body 2, Any color painted, frosted, electroplating, logo laser for the finish 3, Special packing like shrink wrap, color gift box, white box etc 4, Any shape, size meet your need                                                                                                                  |