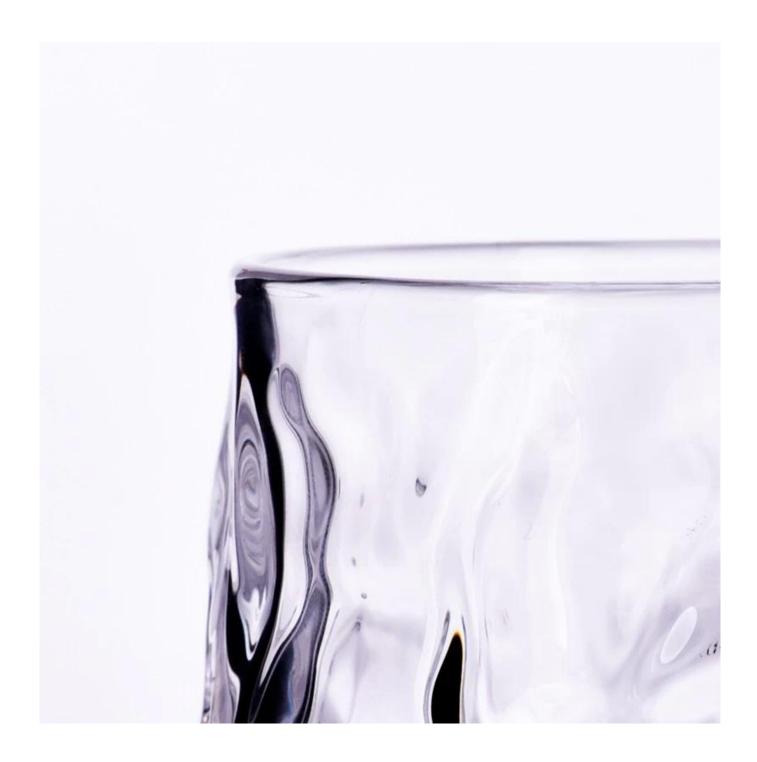

Composed of brilliantly clear glass, the outer walls of these <u>large glass candle</u> <u>jars</u> act as a window to display your gorgeous scented candles. 12.5OZ capacity ensures that your candles will have ample space to burn, spreading wonderful scents throughout the room.

Large capacity design glass candle jars brilliantly displays colorful candles. Use your creative talents to make elegant centerpieces for weddings, dining tables or any area requiring beautiful candle lighting.