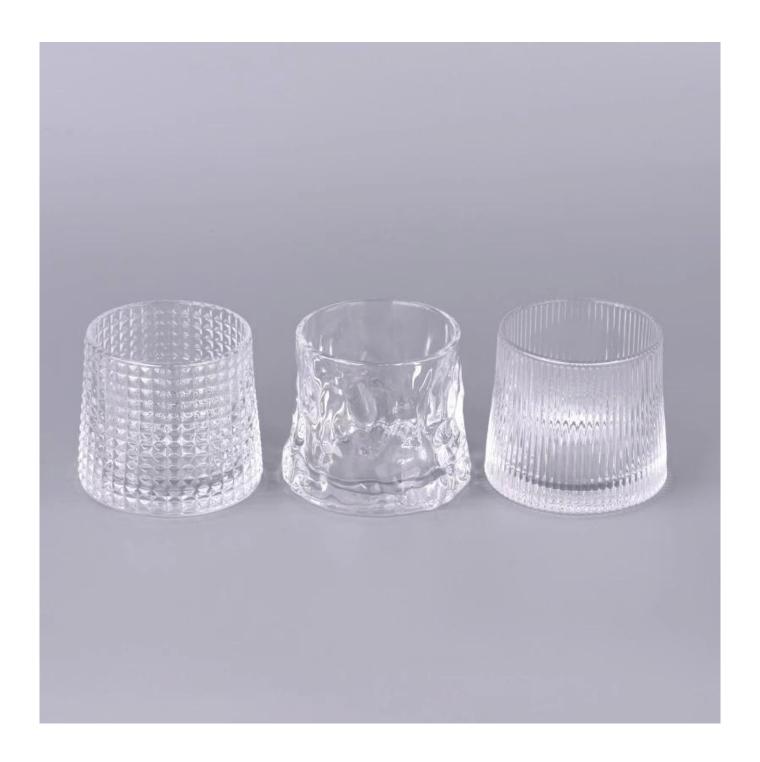

## product description

| product<br>name   | 300ml Clear glass vessels for candle making wholesale                                                               |
|-------------------|---------------------------------------------------------------------------------------------------------------------|
| Sample<br>time    | 1. 5 days if there is glass shape and size<br>2. 15 days, if you need new shapes and sizes glass                    |
| Measure           | Item No.:SGQT24062503 Top dia: 80 mm Bottom dia: 93 mm Height: 80 mm Weight: 385 g Capacity:290 ml MOQ: 3000 pieces |
| Packing           | Normal packing,Individual gift box, PVC box, window box, color box, white box, etc                                  |
| Delivery<br>time  | Within 35 days after the sample and order confirmed                                                                 |
| Payment<br>term   | 30% deposit by T/T in advance and the balance against the copy of B/L                                               |
| Shipment          | By sea,by air,by Express and your shipping agent is acceptable                                                      |
| Usage<br>Occasion | Home decor, Wedding Decoration, Wedding Favors, Decoration enhancement,                                             |