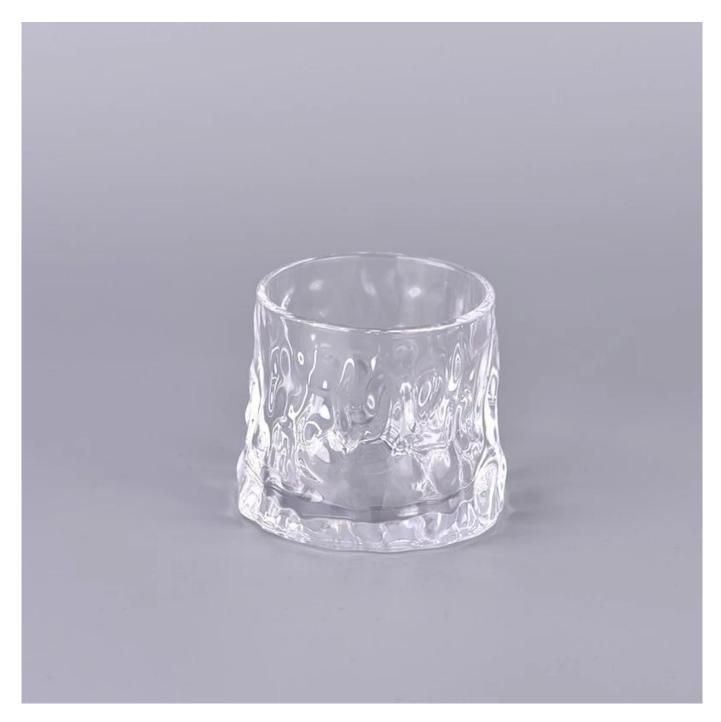

## product description

| product<br>name   | 300ml Clear glass vessels for candle making wholesale                                                               |
|-------------------|---------------------------------------------------------------------------------------------------------------------|
| Sample<br>time    | 1. 5 days if there is glass shape and size<br>2. 15 days, if you need new shapes and sizes glass                    |
| Measure           | Item No.:SGQT24062503 Top dia: 80 mm Bottom dia: 93 mm Height: 80 mm Weight: 385 g Capacity:290 ml MOQ: 3000 pieces |
| Packing           | Normal packing,Individual gift box, PVC box, window box, color box, white box, etc                                  |
| Delivery<br>time  | Within 35 days after the sample and order confirmed                                                                 |
| Payment<br>term   | 30% deposit by T/T in advance and the balance against the copy of B/L                                               |
| Shipment          | By sea,by air,by Express and your shipping agent is acceptable                                                      |
| Usage<br>Occasion | Home decor, Wedding Decoration, Wedding Favors, Decoration enhancement,                                             |

Composed of brilliantly clear glass, the outer walls of these <u>large glass candle</u> <u>jars</u> act as a window to display your gorgeous scented candles. 12.5OZ capacity ensures that your candles will have ample space to burn, spreading wonderful scents throughout the room.

Large capacity design glass candle jars brilliantly displays colorful candles. Use your creative talents to make elegant centerpieces for weddings, dining tables or any area requiring beautiful candle lighting.