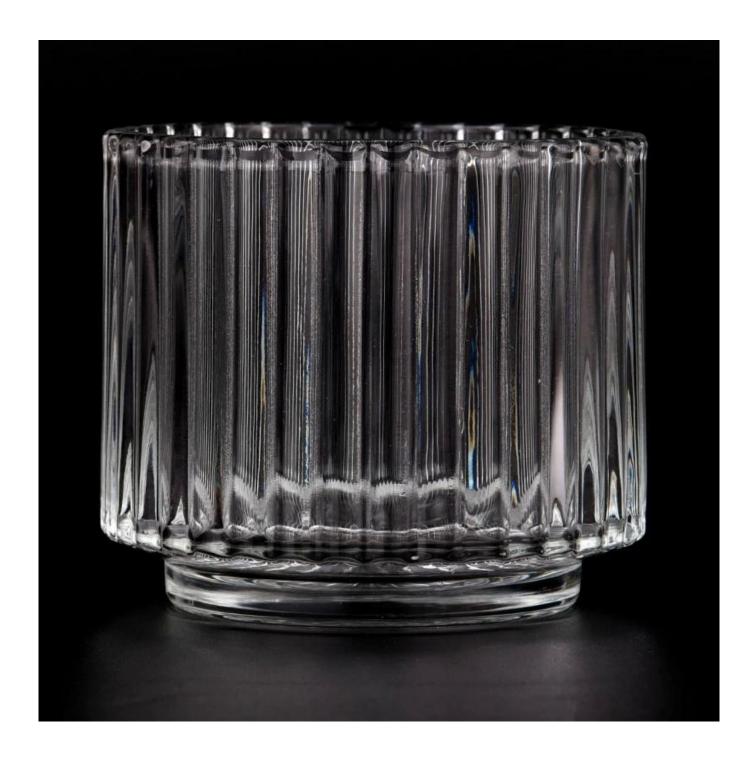

### ribbed embossed pattern glass candle jar with round bottom

Why Choose Sunny Glassware

- Upmost dedication to design, never compression on quality
- <u>Sunny Glassware</u> strictly protect the customers' designs, all the newly designed items from us haven't been copied in three years.
- Product quality is the major focus in <u>Sunny Glassware Sunny Glassware</u> once demolished 80,000 pcs of glass vessel with barely visible blemish.

# product description

| product<br>name   | ribbed embossed pattern glass candle jar with round bottom                                         |
|-------------------|----------------------------------------------------------------------------------------------------|
| Sample<br>time    | 1. 5 days if there is glass shape and size 2. 15 days, if you need new shapes and sizes glass      |
| Measure           | Item No.:SGHY23083107 Top dia: 97 mm Bottom dia: 77 mm Height: 89 mm Weight: 412 g Capacity:463 ml |
| Packing           | Normal packing, Individual gift box, PVC box, window box, color box, white box, etc                |
| Delivery<br>time  | Within 35 days after the sample and order confirmed                                                |
| Payment<br>term   | 30% deposit by T/T in advance and the balance against the copy of B/L                              |
| Shipment          | By sea,by air,by Express and your shipping agent is acceptable                                     |
| Usage<br>Occasion | Home decor, Wedding Decoration, Wedding Favors, Decoration enhancement,                            |

Composed of brilliantly clear glass, the outer walls of these <u>large glass candle</u> <u>jars</u> act as a window to display your gorgeous scented candles. 12.5OZ capacity ensures that your candles will have ample space to burn, spreading wonderful scents throughout the room.

Large capacity design **glass candle jars** brilliantly displays colorful candles. Use your creative talents to make elegant centerpieces for weddings, dining tables or any area requiring beautiful candle lighting.