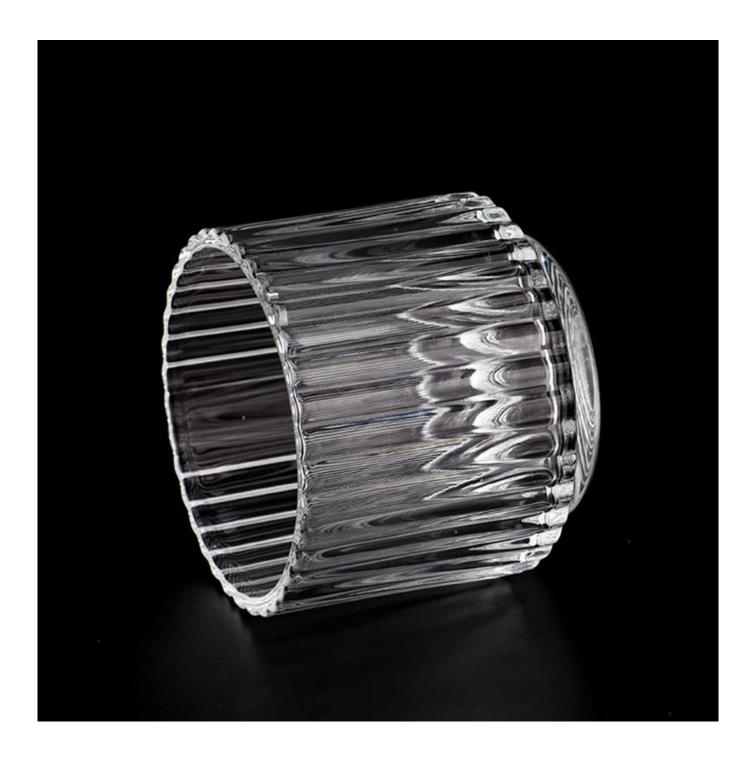

# product description

| product<br>name   | ribbed embossed pattern glass candle jar with round bottom                                         |
|-------------------|----------------------------------------------------------------------------------------------------|
| Sample<br>time    | 1. 5 days if there is glass shape and size 2. 15 days, if you need new shapes and sizes glass      |
| Measure           | Item No.:SGHY23083107 Top dia: 97 mm Bottom dia: 77 mm Height: 89 mm Weight: 412 g Capacity:463 ml |
| Packing           | Normal packing, Individual gift box, PVC box, window box, color box, white box, etc                |
| Delivery<br>time  | Within 35 days after the sample and order confirmed                                                |
| Payment<br>term   | 30% deposit by T/T in advance and the balance against the copy of B/L                              |
| Shipment          | By sea,by air,by Express and your shipping agent is acceptable                                     |
| Usage<br>Occasion | Home decor, Wedding Decoration, Wedding Favors, Decoration enhancement,                            |

Composed of brilliantly clear glass, the outer walls of these <u>large glass candle</u> <u>jars</u> act as a window to display your gorgeous scented candles. 12.5OZ capacity ensures that your candles will have ample space to burn, spreading wonderful scents throughout the room.

Large capacity design **glass candle jars** brilliantly displays colorful candles. Use your creative talents to make elegant centerpieces for weddings, dining tables or any area requiring beautiful candle lighting.