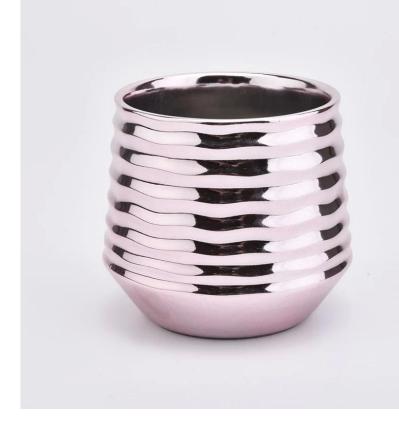

#### Flexible size design can quickly expand your market

Top dia: 86mm Bottom dia: 64.7mm Max dia: 99mm Height: 86.5mm Weight: 311g Capacity: 386ml

We turn your ideas into creative fragrance products and sell them in the local market.

#### **Product Features**

1. Home decoration glass candle jars of high quality.

2. Suitable for use in hotel, home, etc.

3. Meet the ASTM test product features.