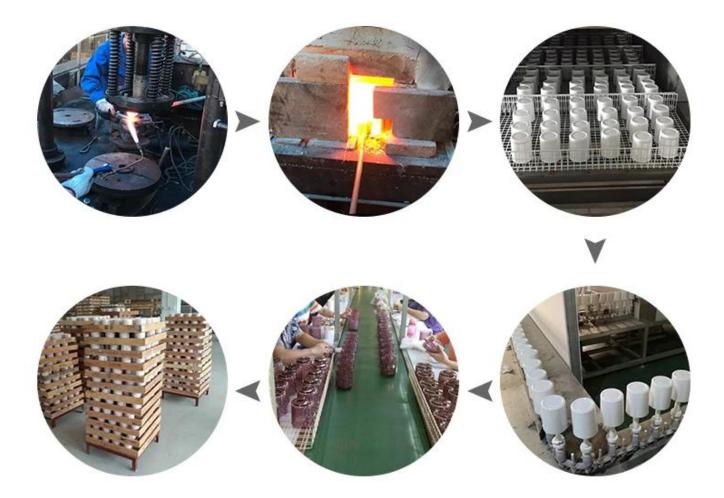

g-term relationship with Sunny.

## What Do We Have

Sunny Glassware has passed the ISO 90012008/2015 quality management system certification and implemented corporate intellectual property standards to protect the interests of its customers.









Corporate intellectual property



Patent No.: 201630655323.4

## Sample Room Display

The existence of Sunny Glassware exceeds **Shenzhen sample room has 5000 pieces** Wide choice. It won a lot of affirmation <u>Customer evaluation</u>. Welcome to the Shenzhen office! As shown below **Only part of the design candlestick we have**Welcome to the Shenzhen office to find your favorite, it will bring you a big surprise, because it is difficult to find such another supplier in China.



## **Glass Production Line**

## **Glass Production Lines**



## **Online factory visit**

Hereby watch our production line video online, welcome to visit us on site.



Machine blowing technology

Mechanical press technology





## IS machine technology

## Hand blowing technique

#### **More videos**

#### The characteristics of the machine pressed glass candlestick

Normaly Open Mold Machine-Pressed Craft is used to make candlesticks with the top diameter below the bottom

- . Mass production with high MOQ
- . Embossed pattern on the outer wall
- . Maximum Minimum thickness: 1.5~10mm
- . Bottom thickness: 4~30mm
- . Low-cost fine patterns on the exterior wall.

## **Packaging & Shipping**

# <sup>†</sup>PACKAGING&SHIPPING<sub>1</sub>





#### **Application method**

- 1. Use it under the guidance of an adult
- 2. Rinse with water or boiling wa