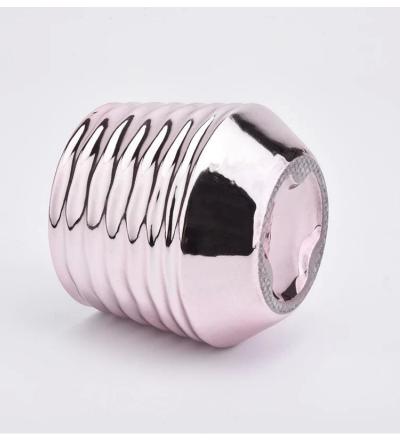

#### Flexible size design can quickly expand your market

Top dia: 86mm Bottom dia: 64.7mm Max dia: 99mm Height: 86.5mm Weight: 311g Capacity: 386ml

We turn your ideas into creative fragrance products and sell them in the local market.

#### **Product Features**

1. Home decoration glass candle jars of high quality.

2. Suitable for use in hotel, home, etc.

3. Meet the ASTM test product features.