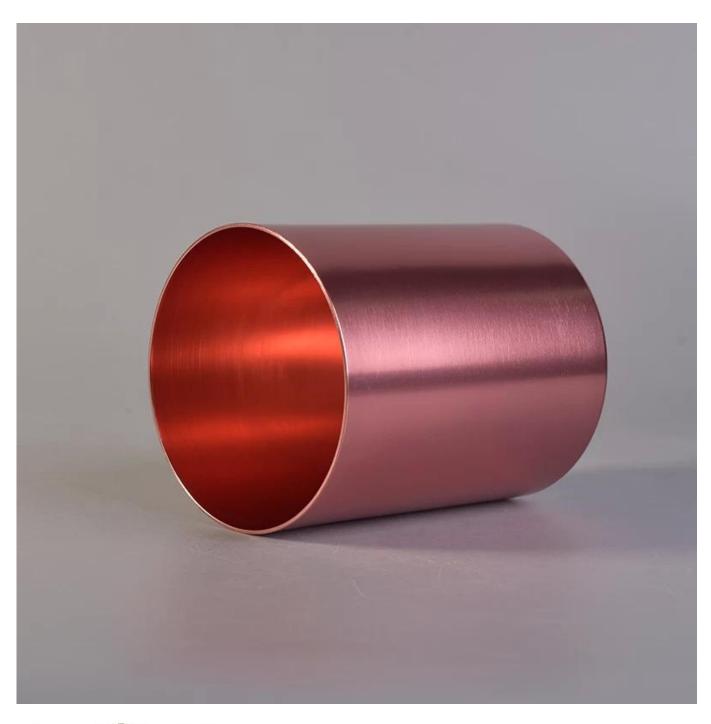

## **Rose Gold Electroplated Straight Sided Metal Candle Holders**

| Item number.             | SGJSB18012813                                                                                                                     |
|--------------------------|-----------------------------------------------------------------------------------------------------------------------------------|
| Material                 | Aluminum Metal Candle Holder                                                                                                      |
| Craft                    | machine made                                                                                                                      |
| Samples time             | 1. 5 days if there is a form and size                                                                                             |
|                          | 2. 15 days, if you need a new shape and size                                                                                      |
| Product Capacity         | 500,000 ~ 1,000,000 pieces per month                                                                                              |
|                          | Machine Made Aluminum Metal Candle Holder from high quality.     Could be sprayed any color, even silver or golden electroplated. |
| The Features of products | <ul><li>3. Suitable for use in hotel, house, etc.</li><li>4. Eco-friendly.</li><li>5. Meet FDA test , ASTM, CA 65 test</li></ul>  |

## Usage of Product

- 1. Aluminum Metal canlde holders can be used in wedding decoration, home decoration, party,banquet ect,
- 2. This candle container is very great as a gorgeous centerpiece for an event
- 3. The Aluminum Metal candle jars can decorate your indoors and outdoors with different effects, such as color sprayed, silver or golden electroplated.
- 4. The Aluminum Metal candle vessel is a wonderful gift as housewarmings and other events.