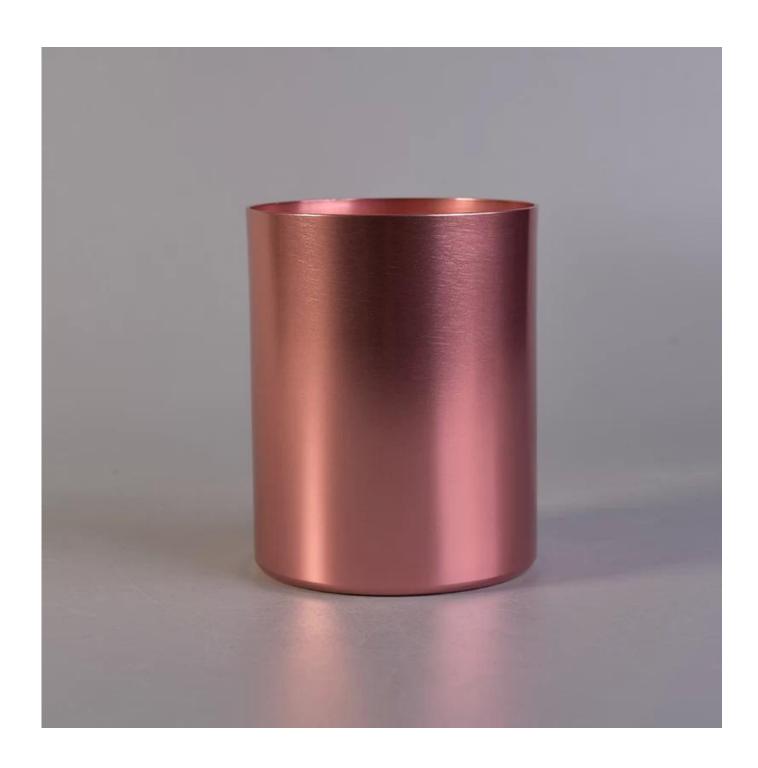

## **Rose Gold Electroplated Straight Sided Metal Candle Holders**

| Item number.             | SGJSB18012813                                                                                                                     |
|--------------------------|-----------------------------------------------------------------------------------------------------------------------------------|
| Material                 | Aluminum Metal Candle Holder                                                                                                      |
| Craft                    | machine made                                                                                                                      |
| Samples time             | 1. 5 days if there is a form and size                                                                                             |
|                          | 2. 15 days, if you need a new shape and size                                                                                      |
| Product Capacity         | 500,000 ~ 1,000,000 pieces per month                                                                                              |
|                          | Machine Made Aluminum Metal Candle Holder from high quality.     Could be sprayed any color, even silver or golden electroplated. |
| The Features of products | <ul><li>3. Suitable for use in hotel, house, etc.</li><li>4. Eco-friendly.</li><li>5. Meet FDA test , ASTM, CA 65 test</li></ul>  |

## Usage of Product

- 1. Aluminum Metal canlde holders can be used in wedding decoration, home decoration, party,banquet ect,
- 2. This candle container is very great as a gorgeous centerpiece for an event
- 3. The Aluminum Metal candle jars can decorate your indoors and outdoors with different effects, such as color sprayed, silver or golden electroplated.
- 4. The Aluminum Metal candle vessel is a wonderful gift as housewarmings and other events.