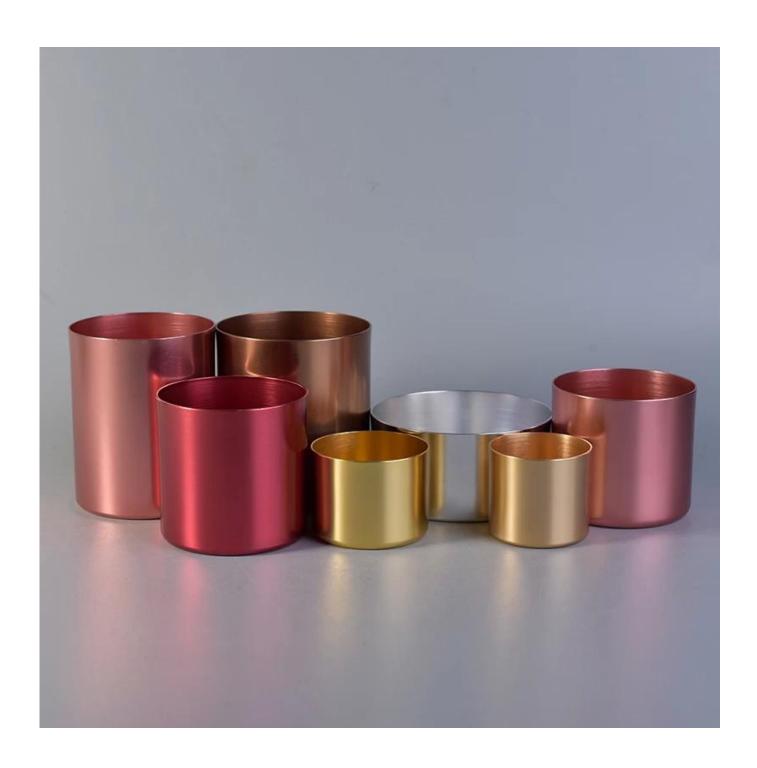

## **Rose Gold Electroplated Straight Sided Metal Candle Holders**

| Item number.             | SGJSB18012813                                                                                                                     |
|--------------------------|-----------------------------------------------------------------------------------------------------------------------------------|
| Material                 | Aluminum Metal Candle Holder                                                                                                      |
| Craft                    | machine made                                                                                                                      |
| Samples time             | 1. 5 days if there is a form and size                                                                                             |
|                          | 2. 15 days, if you need a new shape and size                                                                                      |
| Product Capacity         | 500,000 ~ 1,000,000 pieces per month                                                                                              |
|                          | Machine Made Aluminum Metal Candle Holder from high quality.     Could be sprayed any color, even silver or golden electroplated. |
| The Features of products | <ul><li>3. Suitable for use in hotel, house, etc.</li><li>4. Eco-friendly.</li><li>5. Meet FDA test , ASTM, CA 65 test</li></ul>  |

## What can we do for you

- 1. Various designs and sizes for selection
- 2 Any color painted, cold, electroplating, laser model Processing cutter
- 3. Special package such as shrink film, color gift box, white gift box, etc.
- 4. We are exclusive of employees for quality control to promise the quality.
- 5. We have a professional workshop and warehouse for ensure delivery time

## Usage of Product

- 1. Aluminum Metal canlde holders can be used in wedding decoration, home decoration, party,banquet ect,
- 2. This candle container is very great as a gorgeous centerpiece for an event
- 3. The Aluminum Metal candle jars can decorate your indoors and outdoors with different effects, such as color sprayed, silver or golden electroplated.
- 4. The Aluminum Metal candle vessel is a wonderful gift as housewarmings and other events.