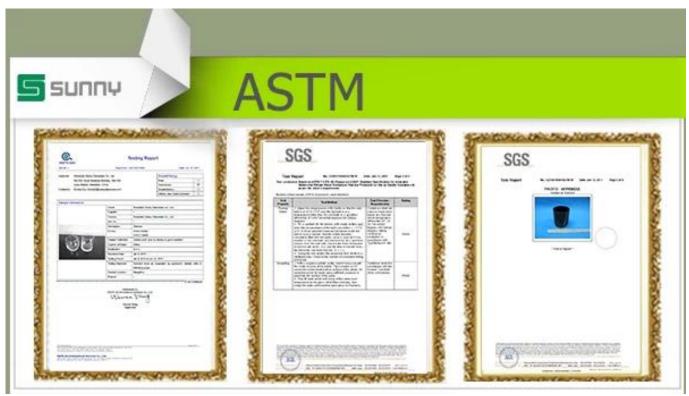

## **Rose Gold Electroplated Straight Sided Metal Candle Holders**

| Item number.             | SGJSB18012813                                                                                                                     |
|--------------------------|-----------------------------------------------------------------------------------------------------------------------------------|
| Material                 | Aluminum Metal Candle Holder                                                                                                      |
| Craft                    | machine made                                                                                                                      |
| Samples time             | 1. 5 days if there is a form and size                                                                                             |
|                          | 2. 15 days, if you need a new shape and size                                                                                      |
| Product Capacity         | 500,000 ~ 1,000,000 pieces per month                                                                                              |
|                          | Machine Made Aluminum Metal Candle Holder from high quality.     Could be sprayed any color, even silver or golden electroplated. |
| The Features of products | <ul><li>3. Suitable for use in hotel, house, etc.</li><li>4. Eco-friendly.</li><li>5. Meet FDA test , ASTM, CA 65 test</li></ul>  |