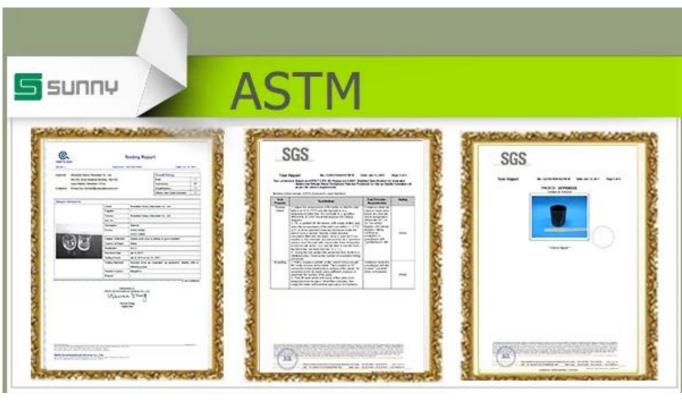

## **Product Details**

Mondo Committee

| The second second |                                                                                                                                                                                                                                                                                   |
|-------------------|-----------------------------------------------------------------------------------------------------------------------------------------------------------------------------------------------------------------------------------------------------------------------------------|
| Item number.      | SGYB17031303                                                                                                                                                                                                                                                                      |
| Material          | Stainless                                                                                                                                                                                                                                                                         |
| Handle            | Hand made candle holder                                                                                                                                                                                                                                                           |
| Samples time      | 1. 5 days if there is a form and size of the glass                                                                                                                                                                                                                                |
|                   | 2. 15 days, if you need a new shape and size glass                                                                                                                                                                                                                                |
| Packaging         | Normal packing, 4 pieces in inner box, 48 pieces in box                                                                                                                                                                                                                           |
| Product Capacity  | 500,000 ~ 1,000,000 pieces per month                                                                                                                                                                                                                                              |
| Product Features  | <ol> <li>Hand made <u>Votive candle holder</u> from high quality</li> <li>Suitable for use in hotel, house, wedding <u>candle holder</u> etc.</li> <li>Eco-friendly <u>candlestick</u>, unique shape <u>candle container</u>.</li> <li>Meet FDA test ;ASTM; CA 65 test</li> </ol> |
| Delivery time     | Within 35 days after the sample and in order confirmed                                                                                                                                                                                                                            |
| Shipment          | By sea, by air, by express and the delivery agent acceptable                                                                                                                                                                                                                      |