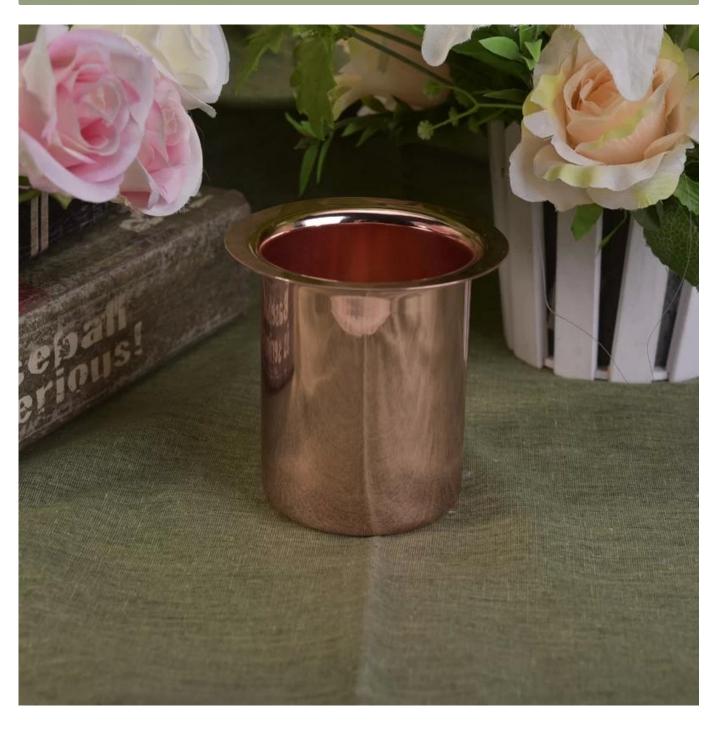

# Rose gold metal candle holder popular in AU

### **Product Usage**

- 1. Perfect for wedding decoration, home decoration, party, banquet ect,
- 2. Perfect as a gorgeous centerpiece for an event
- 3. It can decorate your indoors and outdoors with this delicated rose figure <u>candle holder</u>.