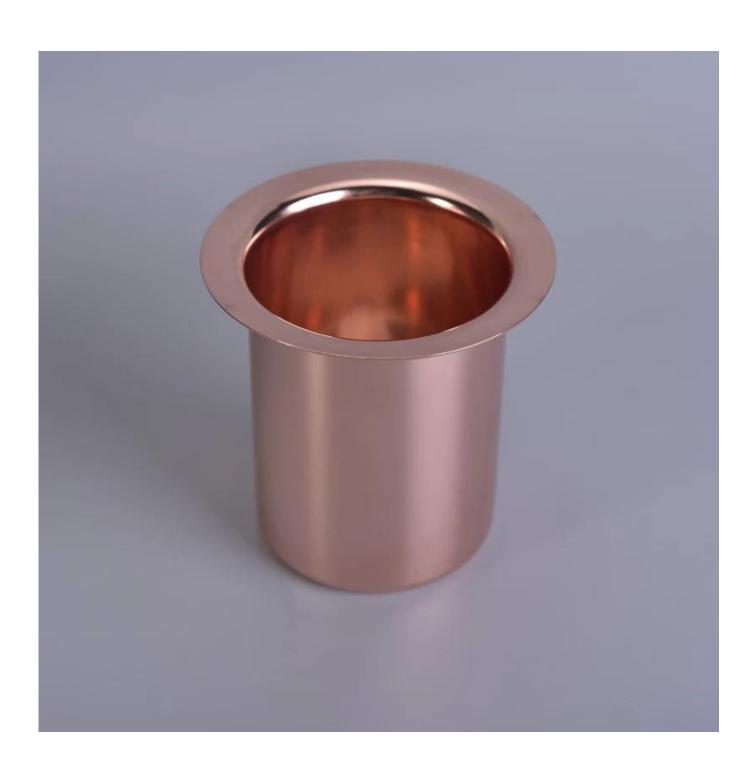

## **Product Details**

Mondo Committee

| The second second |                                                                                                                                                                                                                                                                                   |
|-------------------|-----------------------------------------------------------------------------------------------------------------------------------------------------------------------------------------------------------------------------------------------------------------------------------|
| Item number.      | SGYB17031303                                                                                                                                                                                                                                                                      |
| Material          | Stainless                                                                                                                                                                                                                                                                         |
| Handle            | Hand made candle holder                                                                                                                                                                                                                                                           |
| Samples time      | 1. 5 days if there is a form and size of the glass                                                                                                                                                                                                                                |
|                   | 2. 15 days, if you need a new shape and size glass                                                                                                                                                                                                                                |
| Packaging         | Normal packing, 4 pieces in inner box, 48 pieces in box                                                                                                                                                                                                                           |
| Product Capacity  | 500,000 ~ 1,000,000 pieces per month                                                                                                                                                                                                                                              |
| Product Features  | <ol> <li>Hand made <u>Votive candle holder</u> from high quality</li> <li>Suitable for use in hotel, house, wedding <u>candle holder</u> etc.</li> <li>Eco-friendly <u>candlestick</u>, unique shape <u>candle container</u>.</li> <li>Meet FDA test ;ASTM; CA 65 test</li> </ol> |
| Delivery time     | Within 35 days after the sample and in order confirmed                                                                                                                                                                                                                            |
| Shipment          | By sea, by air, by express and the delivery agent acceptable                                                                                                                                                                                                                      |