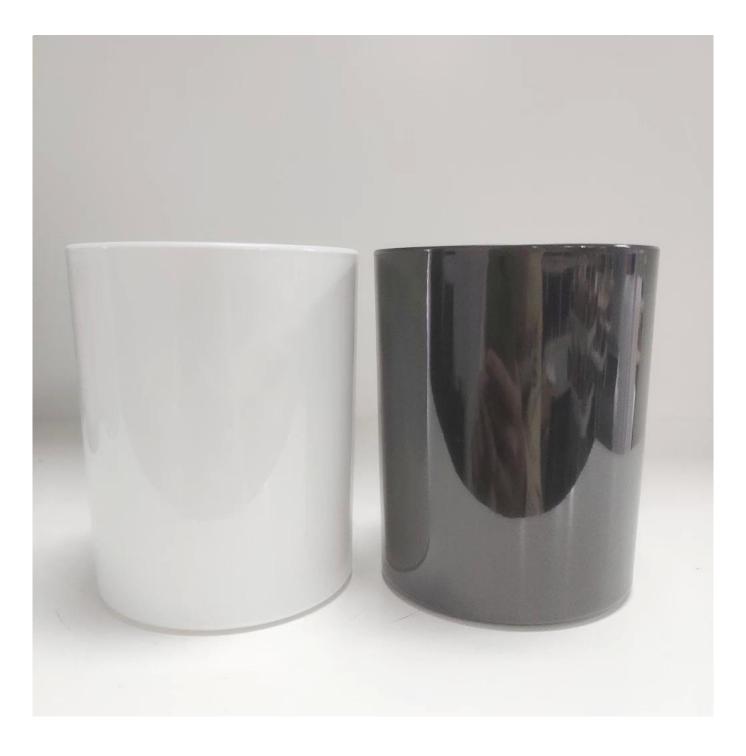

### rose golden electroplating glass candle holders

| Height[]<br>Weight[<br>Capacity<br>sampling time 1.5 day<br>2.15 da<br>delivery time Sample | dia[]75mm<br> 90mm<br>]295g<br>y: 300ml<br>rs if there is glass and size<br>hys, if you need a new shape and size |  |  |
|---------------------------------------------------------------------------------------------|-------------------------------------------------------------------------------------------------------------------|--|--|
| Height[]<br>Weight[<br>Capacity<br>sampling time 1.5 day<br>2.15 da<br>delivery time Sample | 90mm<br>]295g<br>y: 300ml<br>s if there is glass and size<br>ys, if you need a new shape and size                 |  |  |
| Weight<br>Capacity<br>sampling time 1. 5 day<br>2. 15 da<br>delivery time Sample            | ]295g<br>y: 300ml<br>rs if there is glass and size<br>nys, if you need a new shape and size                       |  |  |
| Capacity<br>sampling time 1. 5 day<br>2. 15 da<br>delivery time Sample                      | y: 300ml<br>s if there is glass and size<br>ys, if you need a new shape and size                                  |  |  |
| sampling time 1. 5 day<br>2. 15 da<br>delivery time Sample                                  | s if there is glass and size<br>ys, if you need a new shape and size                                              |  |  |
| 2. 15 da<br>delivery time Sample                                                            | ys, if you need a new shape and size                                                                              |  |  |
| delivery time Sample                                                                        |                                                                                                                   |  |  |
|                                                                                             | and order after about 55 days                                                                                     |  |  |
| novement terms Dov 200                                                                      | Sample and order after about 55 days                                                                              |  |  |
| payment terms Pay 30%                                                                       | Pay 30% of T/T deposit and B/L copy in advance                                                                    |  |  |
| delivery By sea, y                                                                          | you can accept by express and forwarding agent                                                                    |  |  |
| Multiple                                                                                    | designs and size options                                                                                          |  |  |
| 2 Any co                                                                                    | olor painting, cold light, electroplating, laser model processing tools                                           |  |  |
| Choose you 3. Specia                                                                        | al packaging such as shrink film, color gift box, white gift box, etc.                                            |  |  |
| We have                                                                                     | e professional seminars and warehouses to ensure delivery time                                                    |  |  |