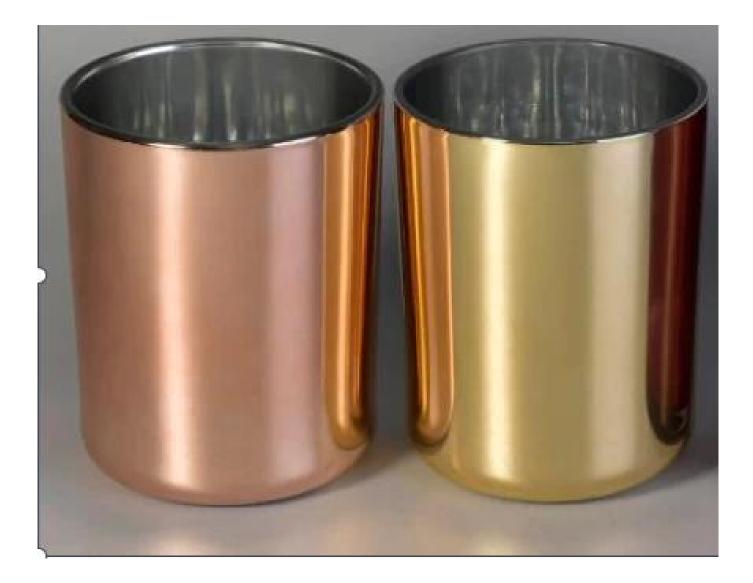

### rose golden electroplating glass candle holders

| Height[]<br>Weight[<br>Capacity<br>sampling time 1.5 day<br>2.15 da<br>delivery time Sample | dia[]75mm<br> 90mm<br>]295g<br>y: 300ml<br>rs if there is glass and size<br>hys, if you need a new shape and size |  |  |
|---------------------------------------------------------------------------------------------|-------------------------------------------------------------------------------------------------------------------|--|--|
| Height[]<br>Weight[<br>Capacity<br>sampling time 1.5 day<br>2.15 da<br>delivery time Sample | 90mm<br>]295g<br>y: 300ml<br>s if there is glass and size<br>ys, if you need a new shape and size                 |  |  |
| Weight<br>Capacity<br>sampling time 1. 5 day<br>2. 15 da<br>delivery time Sample            | ]295g<br>y: 300ml<br>rs if there is glass and size<br>nys, if you need a new shape and size                       |  |  |
| Capacity<br>sampling time 1. 5 day<br>2. 15 da<br>delivery time Sample                      | y: 300ml<br>s if there is glass and size<br>ys, if you need a new shape and size                                  |  |  |
| sampling time 1. 5 day<br>2. 15 da<br>delivery time Sample                                  | s if there is glass and size<br>ys, if you need a new shape and size                                              |  |  |
| 2. 15 da<br>delivery time Sample                                                            | ys, if you need a new shape and size                                                                              |  |  |
| delivery time Sample                                                                        |                                                                                                                   |  |  |
|                                                                                             | and order after about 55 days                                                                                     |  |  |
| novement terms Dov 200                                                                      | Sample and order after about 55 days                                                                              |  |  |
| payment terms Pay 30%                                                                       | Pay 30% of T/T deposit and B/L copy in advance                                                                    |  |  |
| delivery By sea, y                                                                          | you can accept by express and forwarding agent                                                                    |  |  |
| Multiple                                                                                    | designs and size options                                                                                          |  |  |
| 2 Any co                                                                                    | olor painting, cold light, electroplating, laser model processing tools                                           |  |  |
| Choose you 3. Specia                                                                        | al packaging such as shrink film, color gift box, white gift box, etc.                                            |  |  |
| We have                                                                                     | e professional seminars and warehouses to ensure delivery time                                                    |  |  |