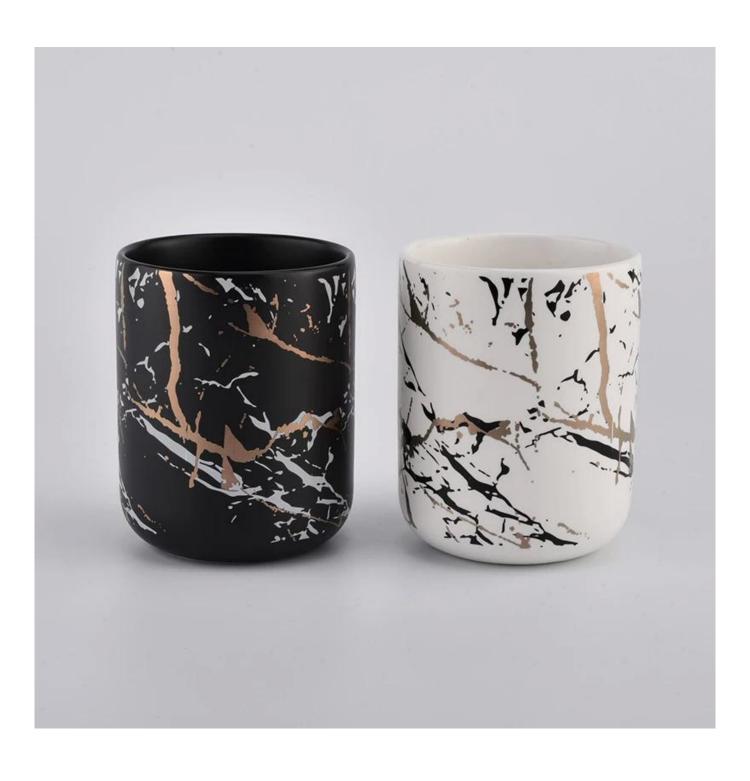

| product name            | round bottom black marble effect ceramic candle jars                                                                                                                                                                      |
|-------------------------|---------------------------------------------------------------------------------------------------------------------------------------------------------------------------------------------------------------------------|
| Article                 | SGXYT20112714                                                                                                                                                                                                             |
| Cut it                  | Top dia: 82.5mm Bottom dia: 55mm Height: 102mm Weight: 300g Capacity: 380ml                                                                                                                                               |
| Capacity                | candle holders of different sizes etc. It's available                                                                                                                                                                     |
| Sampling time           | 1.5 days if the shape and size of the products exist 2.15 days if you need a new shape and size of the products                                                                                                           |
| package                 | Regular security packing 24 pieces / 36 pieces / 48 pieces and so on for export carton with egg divider                                                                                                                   |
| MOQ                     | 3000pcs                                                                                                                                                                                                                   |
| Delivery time           | Within 55 days of order confirmation                                                                                                                                                                                      |
| Payment terms           | 30% deposit by T / T in advance, the balance after showing the copy of B / L $$                                                                                                                                           |
| Product characteristics | <ol> <li>High quality and competitive prices</li> <li>ASTM test</li> <li>Ecological</li> <li>It is widely aimed at weddings, parties, home, bars etc.</li> <li>ceramic contianer with transmutation decoration</li> </ol> |