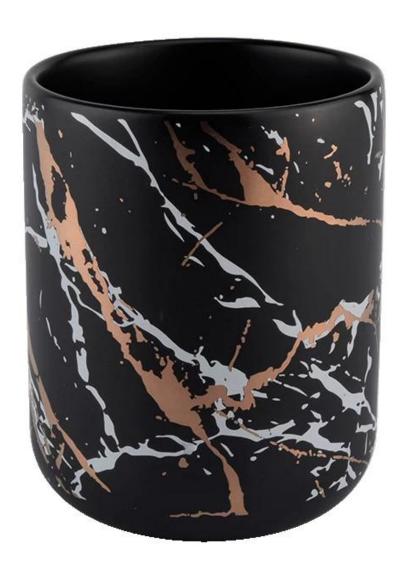

| product name            | round bottom black marble effect ceramic candle jars                                                                                                                                                                      |
|-------------------------|---------------------------------------------------------------------------------------------------------------------------------------------------------------------------------------------------------------------------|
| Article                 | SGXYT20112714                                                                                                                                                                                                             |
| Cut it                  | Top dia: 82.5mm Bottom dia: 55mm Height: 102mm Weight: 300g Capacity: 380ml                                                                                                                                               |
| Capacity                | candle holders of different sizes etc. It's available                                                                                                                                                                     |
| Sampling time           | 1.5 days if the shape and size of the products exist 2.15 days if you need a new shape and size of the products                                                                                                           |
| package                 | Regular security packing 24 pieces / 36 pieces / 48 pieces and so on for export carton with egg divider                                                                                                                   |
| MOQ                     | 3000pcs                                                                                                                                                                                                                   |
| Delivery time           | Within 55 days of order confirmation                                                                                                                                                                                      |
| Payment terms           | 30% deposit by T / T in advance, the balance after showing the copy of B / L $$                                                                                                                                           |
| Product characteristics | <ol> <li>High quality and competitive prices</li> <li>ASTM test</li> <li>Ecological</li> <li>It is widely aimed at weddings, parties, home, bars etc.</li> <li>ceramic contianer with transmutation decoration</li> </ol> |