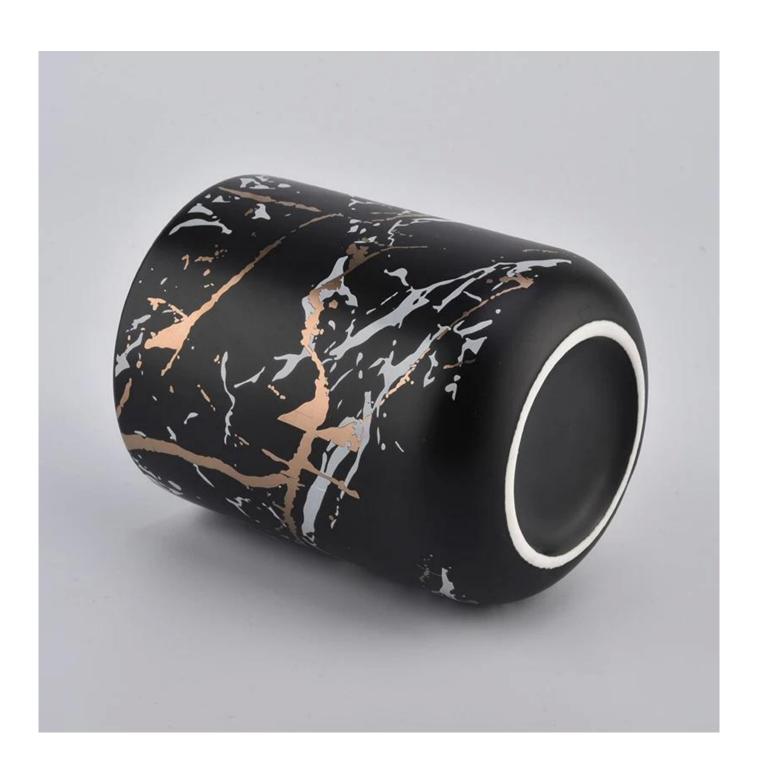

| product name            | round bottom black marble effect ceramic candle jars                                                                                                                                                                      |
|-------------------------|---------------------------------------------------------------------------------------------------------------------------------------------------------------------------------------------------------------------------|
| Article                 | SGXYT20112714                                                                                                                                                                                                             |
| Cut it                  | Top dia: 82.5mm Bottom dia: 55mm Height: 102mm Weight: 300g Capacity: 380ml                                                                                                                                               |
| Capacity                | candle holders of different sizes etc. It's available                                                                                                                                                                     |
| Sampling time           | 1.5 days if the shape and size of the products exist 2.15 days if you need a new shape and size of the products                                                                                                           |
| package                 | Regular security packing 24 pieces / 36 pieces / 48 pieces and so on for export carton with egg divider                                                                                                                   |
| MOQ                     | 3000pcs                                                                                                                                                                                                                   |
| Delivery time           | Within 55 days of order confirmation                                                                                                                                                                                      |
| Payment terms           | 30% deposit by T / T in advance, the balance after showing the copy of B / L $$                                                                                                                                           |
| Product characteristics | <ol> <li>High quality and competitive prices</li> <li>ASTM test</li> <li>Ecological</li> <li>It is widely aimed at weddings, parties, home, bars etc.</li> <li>ceramic contianer with transmutation decoration</li> </ol> |