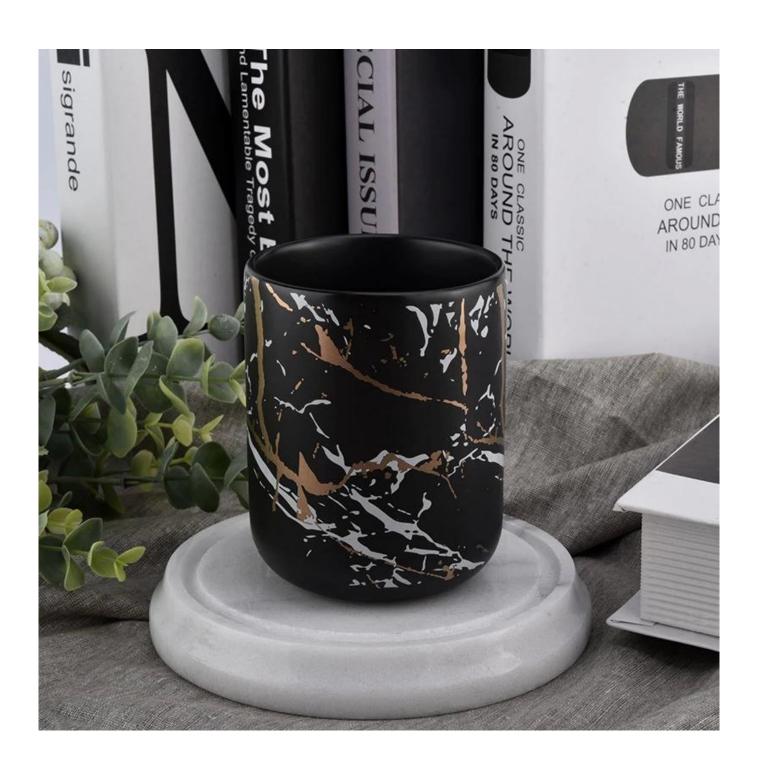

| product name            | round bottom black marble effect ceramic candle jars                                                                                                                                                                      |
|-------------------------|---------------------------------------------------------------------------------------------------------------------------------------------------------------------------------------------------------------------------|
| Article                 | SGXYT20112714                                                                                                                                                                                                             |
| Cut it                  | Top dia: 82.5mm Bottom dia: 55mm Height: 102mm Weight: 300g Capacity: 380ml                                                                                                                                               |
| Capacity                | candle holders of different sizes etc. It's available                                                                                                                                                                     |
| Sampling time           | 1.5 days if the shape and size of the products exist 2.15 days if you need a new shape and size of the products                                                                                                           |
| package                 | Regular security packing 24 pieces / 36 pieces / 48 pieces and so on for export carton with egg divider                                                                                                                   |
| MOQ                     | 3000pcs                                                                                                                                                                                                                   |
| Delivery time           | Within 55 days of order confirmation                                                                                                                                                                                      |
| Payment terms           | 30% deposit by T / T in advance, the balance after showing the copy of B / L $$                                                                                                                                           |
| Product characteristics | <ol> <li>High quality and competitive prices</li> <li>ASTM test</li> <li>Ecological</li> <li>It is widely aimed at weddings, parties, home, bars etc.</li> <li>ceramic contianer with transmutation decoration</li> </ol> |