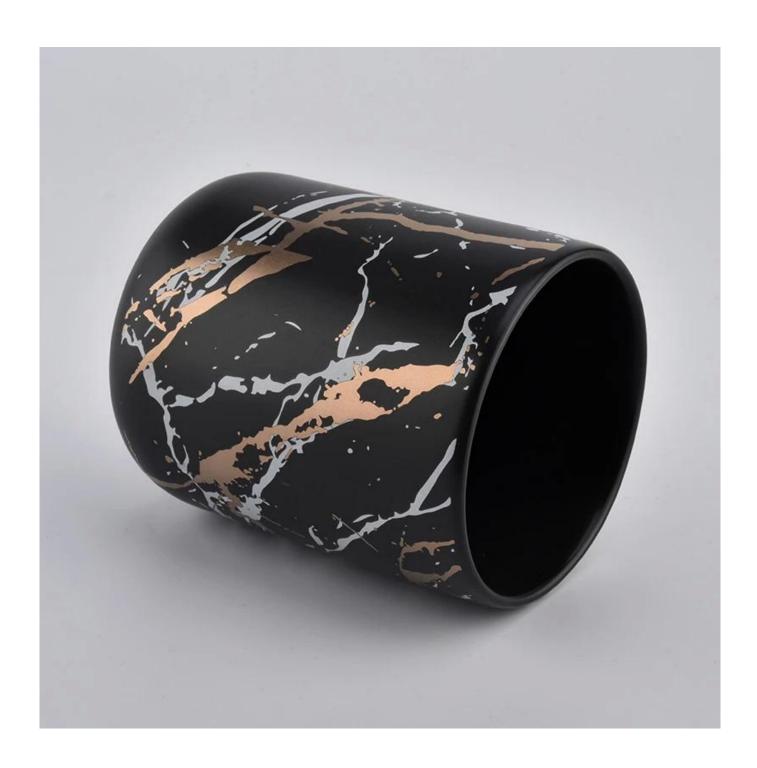

| product name            | round bottom black marble effect ceramic candle jars                                                                                                                                                                      |
|-------------------------|---------------------------------------------------------------------------------------------------------------------------------------------------------------------------------------------------------------------------|
| Article                 | SGXYT20112714                                                                                                                                                                                                             |
| Cut it                  | Top dia: 82.5mm Bottom dia: 55mm Height: 102mm Weight: 300g Capacity: 380ml                                                                                                                                               |
| Capacity                | candle holders of different sizes etc. It's available                                                                                                                                                                     |
| Sampling time           | 1.5 days if the shape and size of the products exist 2.15 days if you need a new shape and size of the products                                                                                                           |
| package                 | Regular security packing 24 pieces / 36 pieces / 48 pieces and so on for export carton with egg divider                                                                                                                   |
| MOQ                     | 3000pcs                                                                                                                                                                                                                   |
| Delivery time           | Within 55 days of order confirmation                                                                                                                                                                                      |
| Payment terms           | 30% deposit by T / T in advance, the balance after showing the copy of B / L $$                                                                                                                                           |
| Product characteristics | <ol> <li>High quality and competitive prices</li> <li>ASTM test</li> <li>Ecological</li> <li>It is widely aimed at weddings, parties, home, bars etc.</li> <li>ceramic contianer with transmutation decoration</li> </ol> |