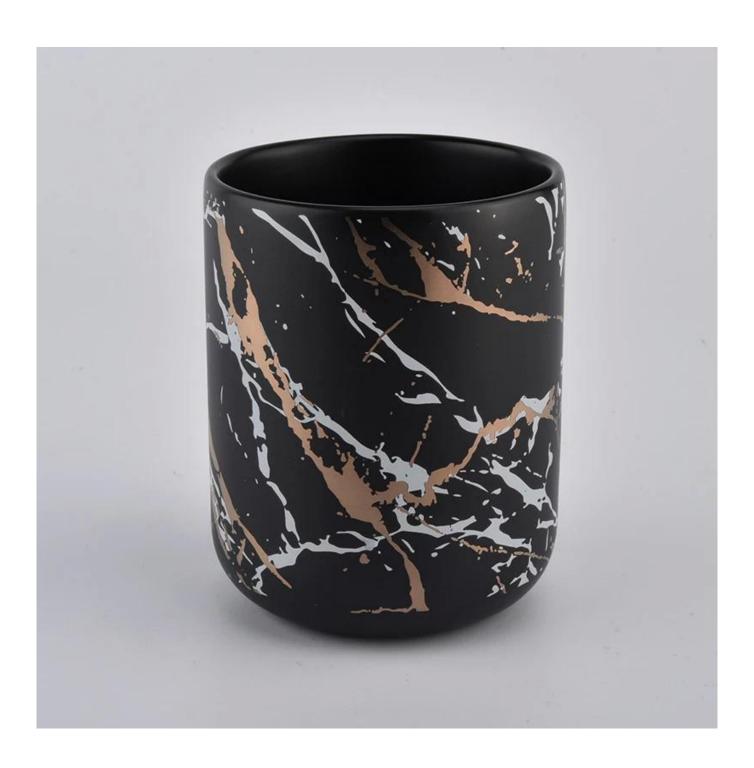

| product name            | round bottom black marble effect ceramic candle jars                                                                                                                                                                      |
|-------------------------|---------------------------------------------------------------------------------------------------------------------------------------------------------------------------------------------------------------------------|
| Article                 | SGXYT20112714                                                                                                                                                                                                             |
| Cut it                  | Top dia: 82.5mm Bottom dia: 55mm Height: 102mm Weight: 300g Capacity: 380ml                                                                                                                                               |
| Capacity                | candle holders of different sizes etc. It's available                                                                                                                                                                     |
| Sampling time           | 1.5 days if the shape and size of the products exist 2.15 days if you need a new shape and size of the products                                                                                                           |
| package                 | Regular security packing 24 pieces / 36 pieces / 48 pieces and so on for export carton with egg divider                                                                                                                   |
| MOQ                     | 3000pcs                                                                                                                                                                                                                   |
| Delivery time           | Within 55 days of order confirmation                                                                                                                                                                                      |
| Payment terms           | 30% deposit by T / T in advance, the balance after showing the copy of B / L $$                                                                                                                                           |
| Product characteristics | <ol> <li>High quality and competitive prices</li> <li>ASTM test</li> <li>Ecological</li> <li>It is widely aimed at weddings, parties, home, bars etc.</li> <li>ceramic contianer with transmutation decoration</li> </ol> |