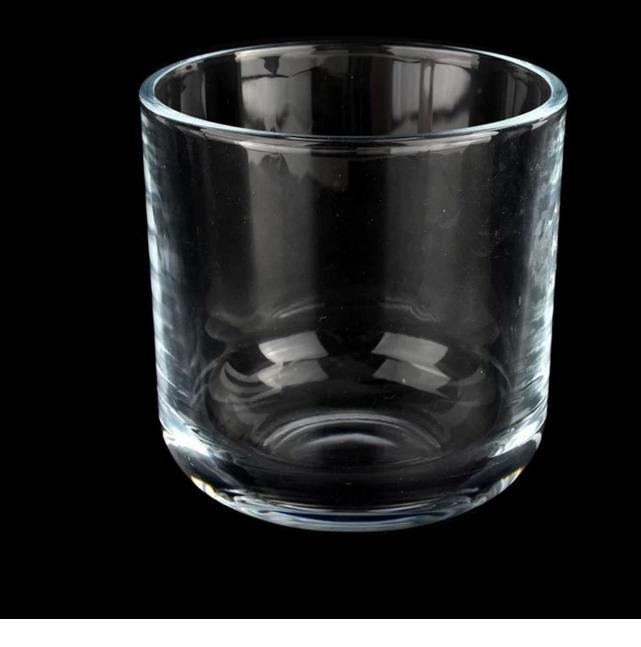

### round bottom popular lucida glass candle jars for wholesale

### product description

| product<br>name   | Sunny Glassware round bottom popular lucida glass candle jars for wholesale                                          |  |  |
|-------------------|----------------------------------------------------------------------------------------------------------------------|--|--|
| Sample<br>time    | <ol> <li>5 days if there is glass shape and size</li> <li>15 days, if you need new shapes and sizes glass</li> </ol> |  |  |
| Packing           | Normal packing,Individual gift box, PVC box, window box, color box, white box, etc                                   |  |  |
| Delivery<br>time  | Within 35 days after the sample and order confirmed                                                                  |  |  |
| Payment<br>term   | 30% deposit by T/T in advance and the balance against the copy of B/L                                                |  |  |
| Shipment          | By sea,by air,by Express and your shipping agent is acceptable                                                       |  |  |
| Usage<br>Occasion | Home decor,Wedding Decoration,Wedding Favors,Decoration enhancement,                                                 |  |  |