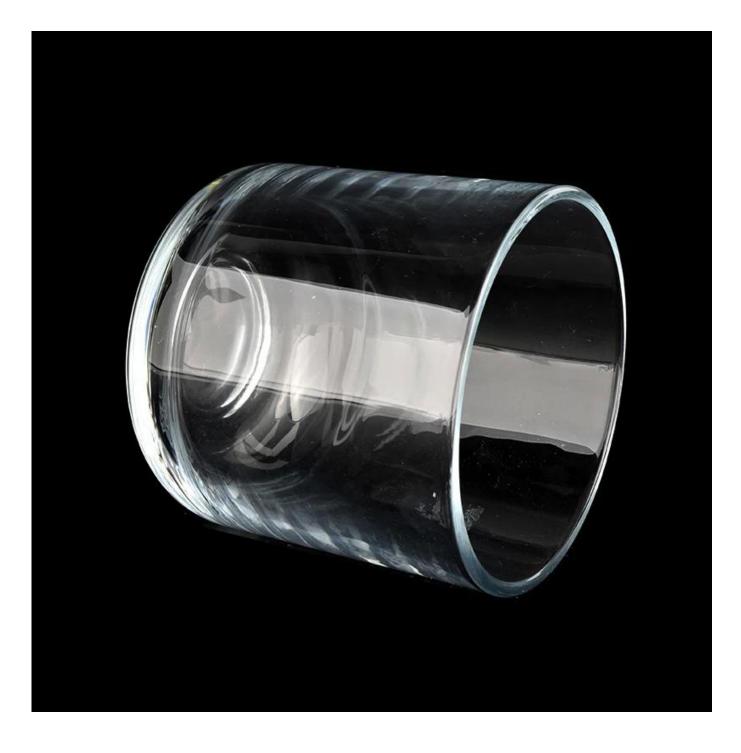

### round bottom popular lucida glass candle jars for wholesale

### product description

| product<br>name   | Sunny Glassware round bottom popular lucida glass candle jars for wholesale                                          |  |  |
|-------------------|----------------------------------------------------------------------------------------------------------------------|--|--|
| Sample<br>time    | <ol> <li>5 days if there is glass shape and size</li> <li>15 days, if you need new shapes and sizes glass</li> </ol> |  |  |
| Packing           | Normal packing,Individual gift box, PVC box, window box, color box, white box, etc                                   |  |  |
| Delivery<br>time  | Within 35 days after the sample and order confirmed                                                                  |  |  |
| Payment<br>term   | 30% deposit by T/T in advance and the balance against the copy of B/L                                                |  |  |
| Shipment          | By sea,by air,by Express and your shipping agent is acceptable                                                       |  |  |
| Usage<br>Occasion | Home decor,Wedding Decoration,Wedding Favors,Decoration enhancement,                                                 |  |  |