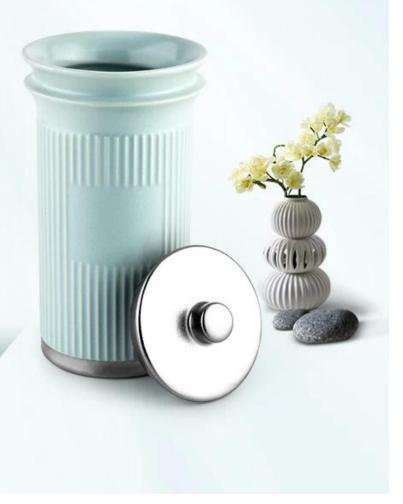

### round bottom popular lucida glass candle jars for wholesale

### product description

| product<br>name   | Sunny Glassware round bottom popular lucida glass candle jars for wholesale                                          |  |  |
|-------------------|----------------------------------------------------------------------------------------------------------------------|--|--|
| Sample<br>time    | <ol> <li>5 days if there is glass shape and size</li> <li>15 days, if you need new shapes and sizes glass</li> </ol> |  |  |
| Packing           | Normal packing,Individual gift box, PVC box, window box, color box, white box, etc                                   |  |  |
| Delivery<br>time  | Within 35 days after the sample and order confirmed                                                                  |  |  |
| Payment<br>term   | 30% deposit by T/T in advance and the balance against the copy of B/L                                                |  |  |
| Shipment          | By sea,by air,by Express and your shipping agent is acceptable                                                       |  |  |
| Usage<br>Occasion | Home decor,Wedding Decoration,Wedding Favors,Decoration enhancement,                                                 |  |  |