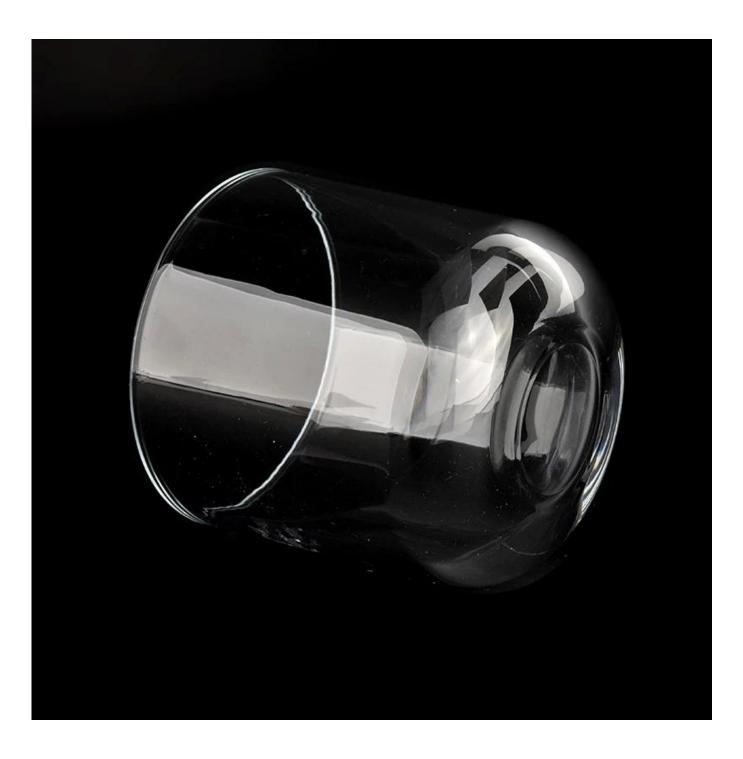

### round bottom popular lucida glass candle jars for wholesale

### product description

| product<br>name   | Sunny Glassware round bottom popular lucida glass candle jars for wholesale                                          |  |  |
|-------------------|----------------------------------------------------------------------------------------------------------------------|--|--|
| Sample<br>time    | <ol> <li>5 days if there is glass shape and size</li> <li>15 days, if you need new shapes and sizes glass</li> </ol> |  |  |
| Packing           | Normal packing,Individual gift box, PVC box, window box, color box, white box, etc                                   |  |  |
| Delivery<br>time  | Within 35 days after the sample and order confirmed                                                                  |  |  |
| Payment<br>term   | 30% deposit by T/T in advance and the balance against the copy of B/L                                                |  |  |
| Shipment          | By sea,by air,by Express and your shipping agent is acceptable                                                       |  |  |
| Usage<br>Occasion | Home decor,Wedding Decoration,Wedding Favors,Decoration enhancement,                                                 |  |  |