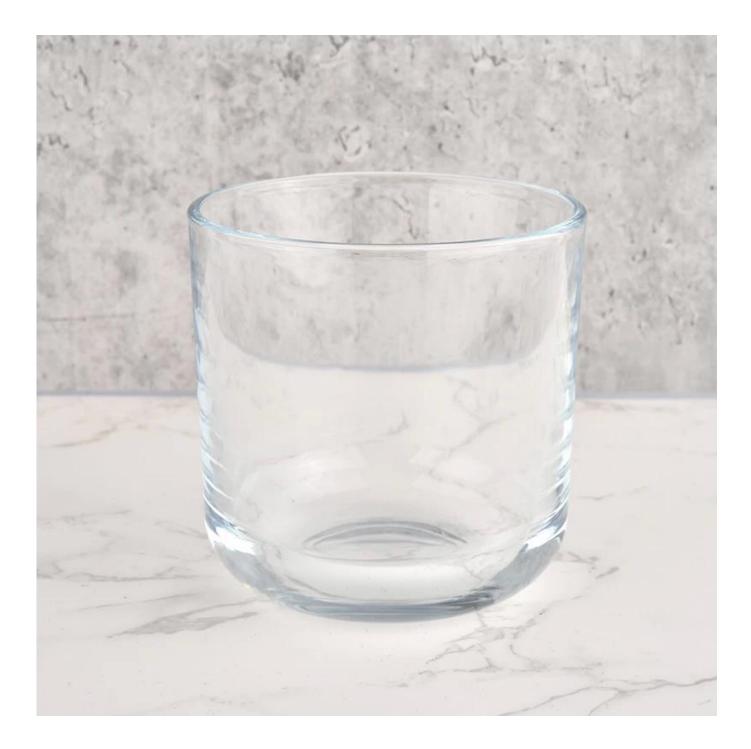

### round bottom popular lucida glass candle jars for wholesale

### product description

| product<br>name   | Sunny Glassware round bottom popular lucida glass candle jars for wholesale                                          |  |  |
|-------------------|----------------------------------------------------------------------------------------------------------------------|--|--|
| Sample<br>time    | <ol> <li>5 days if there is glass shape and size</li> <li>15 days, if you need new shapes and sizes glass</li> </ol> |  |  |
| Packing           | Normal packing,Individual gift box, PVC box, window box, color box, white box, etc                                   |  |  |
| Delivery<br>time  | Within 35 days after the sample and order confirmed                                                                  |  |  |
| Payment<br>term   | 30% deposit by T/T in advance and the balance against the copy of B/L                                                |  |  |
| Shipment          | By sea,by air,by Express and your shipping agent is acceptable                                                       |  |  |
| Usage<br>Occasion | Home decor,Wedding Decoration,Wedding Favors,Decoration enhancement,                                                 |  |  |