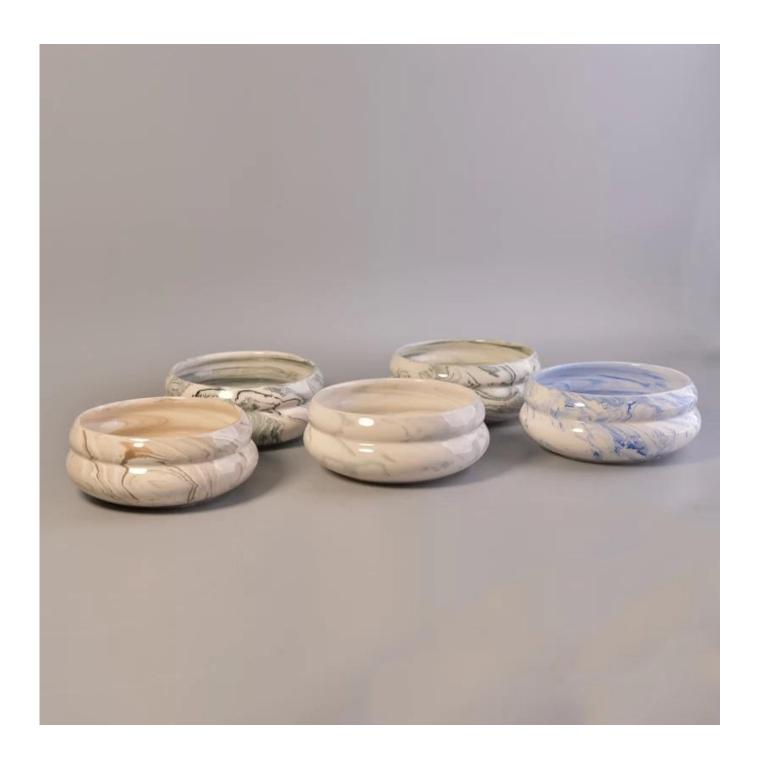

## round candle holder ceramic

Item No. SGSN17042414

Sizes

Top dia: 140mm
Bottom dia: 104mm
Height: 66mm
Max dia:161mm
Weight: 476g
Capacity: 810ml
MOQ:3000pcs

Material Ceramic/round candle holder ceramic

MOQ 3000

Matched accessories:

Sunny Glassware is a leading candle holders supplier in China since 1992, our glass/ceramic/concrete candle jars etc. and matched accessorries

mainly export to USA, EU, AU over more than 24 years experience. We're strictly with the quality, our QC team inspect the products