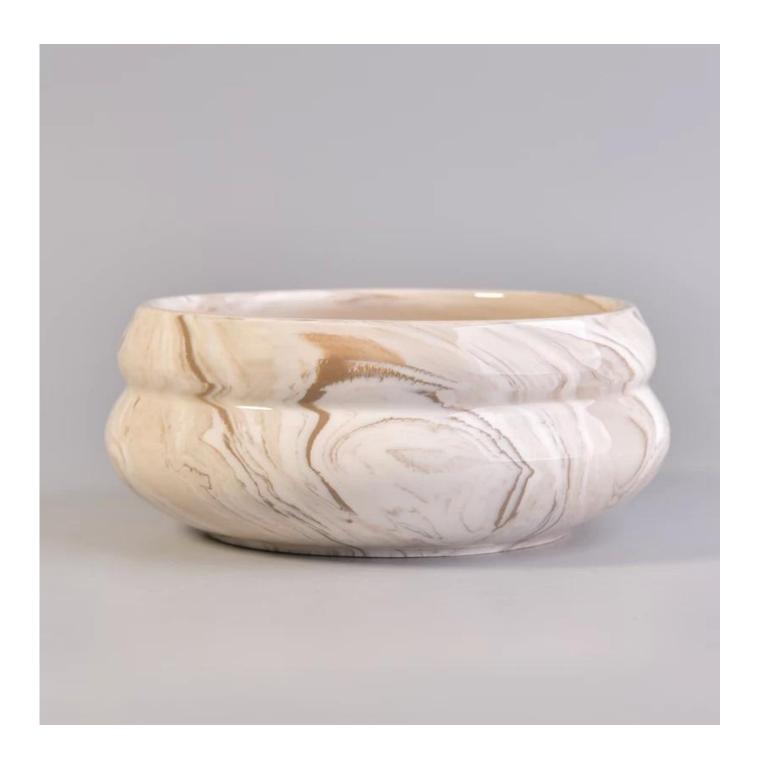

## round candle holder ceramic

Item No. SGSN17042414

Sizes

Top dia: 140mm
Bottom dia: 104mm
Height: 66mm
Max dia:161mm
Weight: 476g
Capacity: 810ml
MOQ:3000pcs

Material Ceramic/round candle holder ceramic

MOQ 3000

Matched accessories:

Sunny Glassware is a leading candle holders supplier in China since 1992, our glass/ceramic/concrete candle jars etc. and matched accessorries

mainly export to USA, EU, AU over more than 24 years experience. We're strictly with the quality, our QC team inspect the products