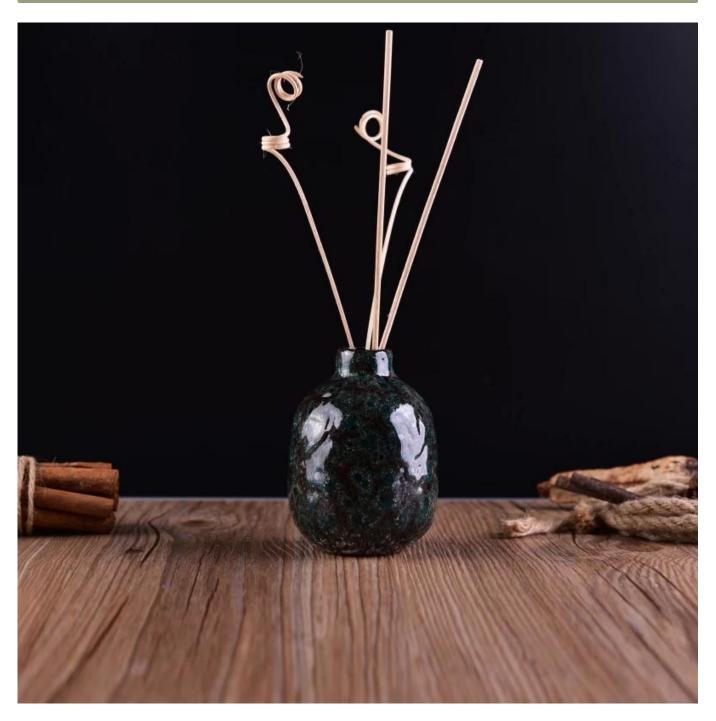

# Round ceramic glazed diffuse bottle with reed

## Product Details

110m6-65

| The second second |                                                                                                                                                                                                                                                                                                   |  |  |  |
|-------------------|---------------------------------------------------------------------------------------------------------------------------------------------------------------------------------------------------------------------------------------------------------------------------------------------------|--|--|--|
| Item number.      | SGWQ17010502                                                                                                                                                                                                                                                                                      |  |  |  |
| Material          | Ceramic/porcelain                                                                                                                                                                                                                                                                                 |  |  |  |
| Handle            | Hand made candle holder                                                                                                                                                                                                                                                                           |  |  |  |
| Samples time      | 1. 5 days if there is a form and size of the glass                                                                                                                                                                                                                                                |  |  |  |
|                   | 2. 15 days, if you need a new shape and size glass                                                                                                                                                                                                                                                |  |  |  |
| Packaging         | Normal packing, 4 pieces in inner box, 48 pieces in box                                                                                                                                                                                                                                           |  |  |  |
| Product Capacity  | 500,000 ~ 1,000,000 pieces per month                                                                                                                                                                                                                                                              |  |  |  |
| Product Features  | <ol> <li>Hand made <u>Votive candle holder</u> from high quality</li> <li>Suitable for use in hotel, house, wedding <u>ceramic candle holder</u> etc.</li> <li>Eco-friendly <u>candlestick</u>, unique shape <u>ceramic candle container</u>.</li> <li>Meet FDA test ;ASTM; CA 65 test</li> </ol> |  |  |  |
| Delivery time     | Within 35 days after the sample and in order confirmed                                                                                                                                                                                                                                            |  |  |  |
| Shipment          | By sea, by air, by express and the delivery agent acceptable                                                                                                                                                                                                                                      |  |  |  |