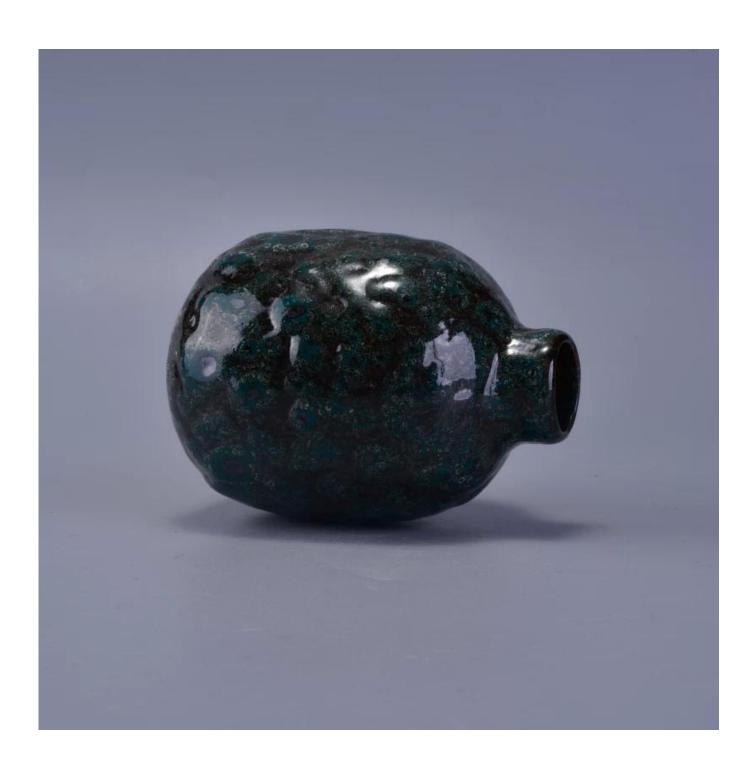

# Round ceramic glazed diffuse bottle with reed

## Product Details

110m6-65

| The second second |                                                                                                                                                                                                                                                                                                   |  |  |  |
|-------------------|---------------------------------------------------------------------------------------------------------------------------------------------------------------------------------------------------------------------------------------------------------------------------------------------------|--|--|--|
| Item number.      | SGWQ17010502                                                                                                                                                                                                                                                                                      |  |  |  |
| Material          | Ceramic/porcelain                                                                                                                                                                                                                                                                                 |  |  |  |
| Handle            | Hand made candle holder                                                                                                                                                                                                                                                                           |  |  |  |
| Samples time      | 1. 5 days if there is a form and size of the glass                                                                                                                                                                                                                                                |  |  |  |
|                   | 2. 15 days, if you need a new shape and size glass                                                                                                                                                                                                                                                |  |  |  |
| Packaging         | Normal packing, 4 pieces in inner box, 48 pieces in box                                                                                                                                                                                                                                           |  |  |  |
| Product Capacity  | 500,000 ~ 1,000,000 pieces per month                                                                                                                                                                                                                                                              |  |  |  |
| Product Features  | <ol> <li>Hand made <u>Votive candle holder</u> from high quality</li> <li>Suitable for use in hotel, house, wedding <u>ceramic candle holder</u> etc.</li> <li>Eco-friendly <u>candlestick</u>, unique shape <u>ceramic candle container</u>.</li> <li>Meet FDA test ;ASTM; CA 65 test</li> </ol> |  |  |  |
| Delivery time     | Within 35 days after the sample and in order confirmed                                                                                                                                                                                                                                            |  |  |  |
| Shipment          | By sea, by air, by express and the delivery agent acceptable                                                                                                                                                                                                                                      |  |  |  |