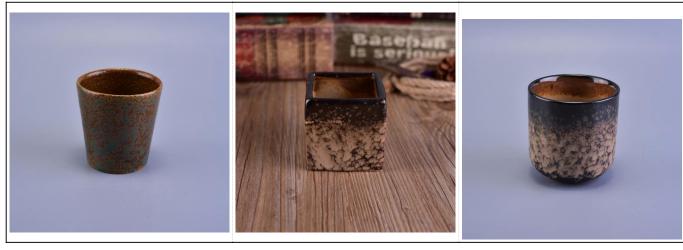

# Round ceramic glazed diffuse bottle with reed

## Product Details

110m6-65

| The second second |                                                                                                                                                                                                                                                                                                   |  |  |  |
|-------------------|---------------------------------------------------------------------------------------------------------------------------------------------------------------------------------------------------------------------------------------------------------------------------------------------------|--|--|--|
| Item number.      | SGWQ17010502                                                                                                                                                                                                                                                                                      |  |  |  |
| Material          | Ceramic/porcelain                                                                                                                                                                                                                                                                                 |  |  |  |
| Handle            | Hand made candle holder                                                                                                                                                                                                                                                                           |  |  |  |
| Samples time      | 1. 5 days if there is a form and size of the glass                                                                                                                                                                                                                                                |  |  |  |
|                   | 2. 15 days, if you need a new shape and size glass                                                                                                                                                                                                                                                |  |  |  |
| Packaging         | Normal packing, 4 pieces in inner box, 48 pieces in box                                                                                                                                                                                                                                           |  |  |  |
| Product Capacity  | 500,000 ~ 1,000,000 pieces per month                                                                                                                                                                                                                                                              |  |  |  |
| Product Features  | <ol> <li>Hand made <u>Votive candle holder</u> from high quality</li> <li>Suitable for use in hotel, house, wedding <u>ceramic candle holder</u> etc.</li> <li>Eco-friendly <u>candlestick</u>, unique shape <u>ceramic candle container</u>.</li> <li>Meet FDA test ;ASTM; CA 65 test</li> </ol> |  |  |  |
| Delivery time     | Within 35 days after the sample and in order confirmed                                                                                                                                                                                                                                            |  |  |  |
| Shipment          | By sea, by air, by express and the delivery agent acceptable                                                                                                                                                                                                                                      |  |  |  |