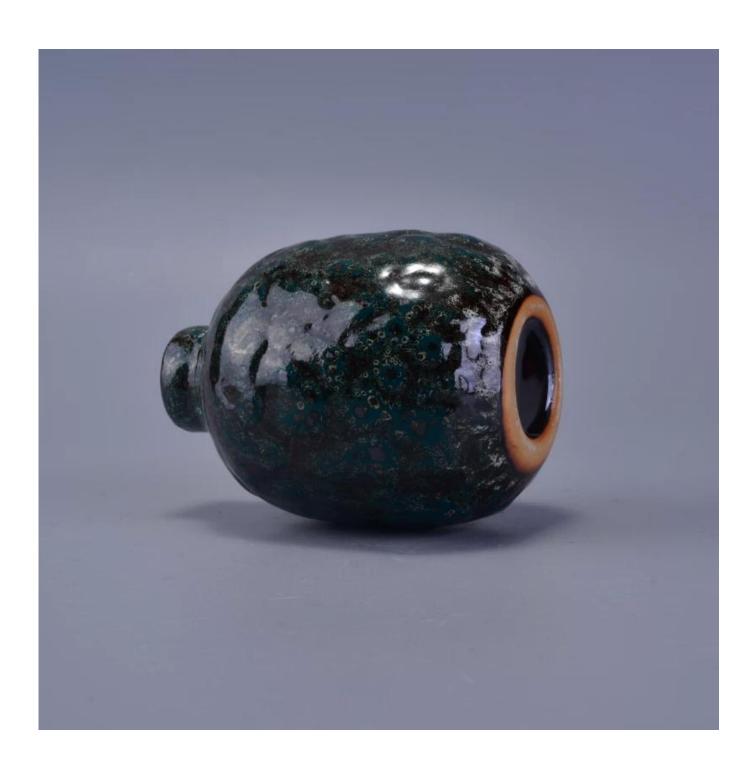

# Round ceramic glazed diffuse bottle with reed

## Product Details

110m6-65

| The second second |                                                                                                                                                                                                                                                                                                   |  |  |  |
|-------------------|---------------------------------------------------------------------------------------------------------------------------------------------------------------------------------------------------------------------------------------------------------------------------------------------------|--|--|--|
| Item number.      | SGWQ17010502                                                                                                                                                                                                                                                                                      |  |  |  |
| Material          | Ceramic/porcelain                                                                                                                                                                                                                                                                                 |  |  |  |
| Handle            | Hand made candle holder                                                                                                                                                                                                                                                                           |  |  |  |
| Samples time      | 1. 5 days if there is a form and size of the glass                                                                                                                                                                                                                                                |  |  |  |
|                   | 2. 15 days, if you need a new shape and size glass                                                                                                                                                                                                                                                |  |  |  |
| Packaging         | Normal packing, 4 pieces in inner box, 48 pieces in box                                                                                                                                                                                                                                           |  |  |  |
| Product Capacity  | 500,000 ~ 1,000,000 pieces per month                                                                                                                                                                                                                                                              |  |  |  |
| Product Features  | <ol> <li>Hand made <u>Votive candle holder</u> from high quality</li> <li>Suitable for use in hotel, house, wedding <u>ceramic candle holder</u> etc.</li> <li>Eco-friendly <u>candlestick</u>, unique shape <u>ceramic candle container</u>.</li> <li>Meet FDA test ;ASTM; CA 65 test</li> </ol> |  |  |  |
| Delivery time     | Within 35 days after the sample and in order confirmed                                                                                                                                                                                                                                            |  |  |  |
| Shipment          | By sea, by air, by express and the delivery agent acceptable                                                                                                                                                                                                                                      |  |  |  |