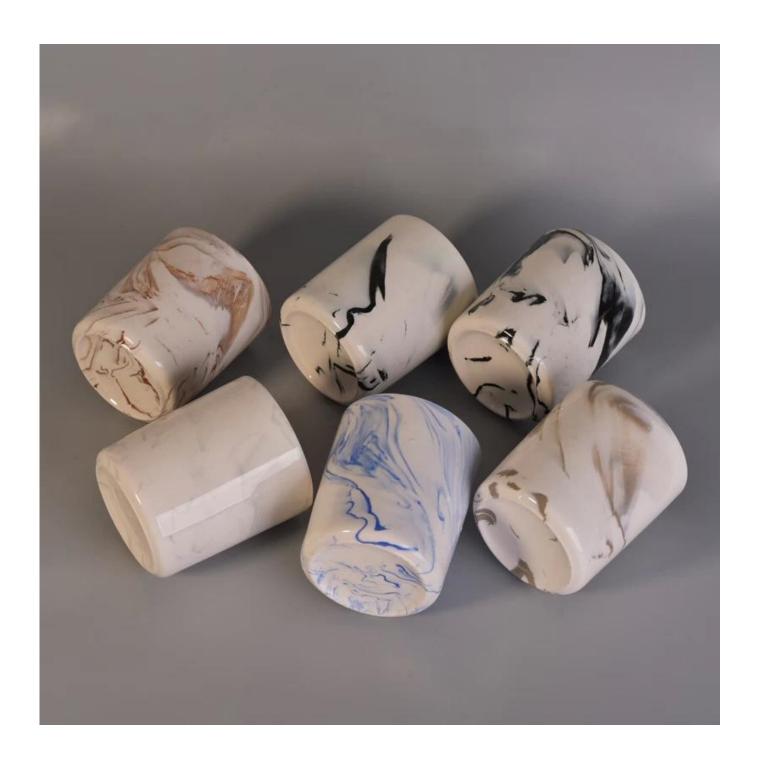

#### Professional services

- 1. Various designs and sizes <u>candle holders</u> for selection.
- 2 Any color painted, cold, electroplating, laser, glazing candle jar model Processing is available
- 3. Special package as shrink film, color gift box, white gift box, etc.
- 4. We are exclusive of employees for quality control
- 5. We have a professional workshop and warehouse for ensure delivery time