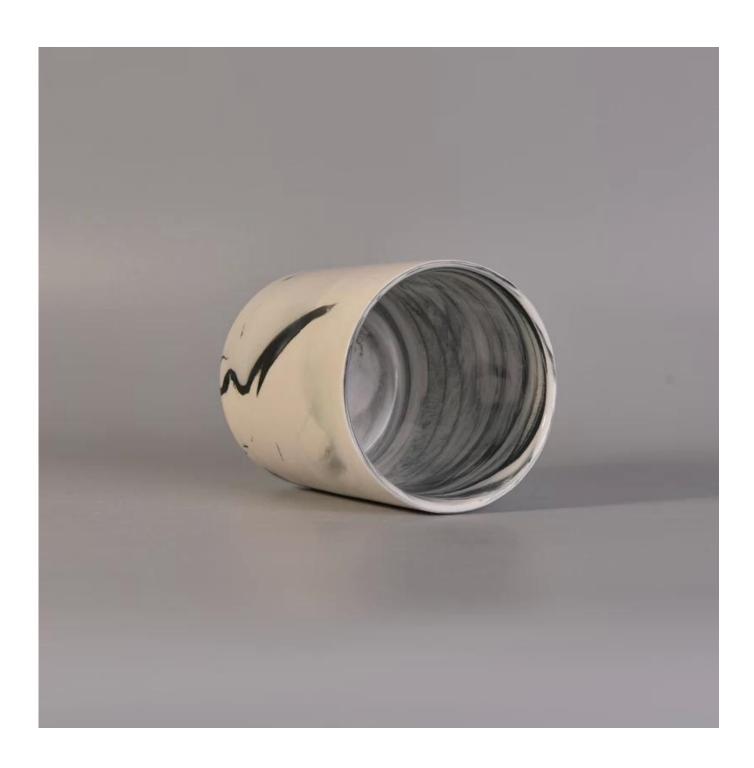

# Round cylinder ceramic marble effect candle making jars

# **Product Details**

Tomo Gall

| The second second | THE COURT AND ADDRESS OF THE COURT OF THE CO |  |  |  |
|-------------------|--------------------------------------------------------------------------------------------------------------------------------------------------------------------------------------------------------------------------------------------------------------------------------------------------------------------------------------------------------------------------------------------------------------------------------------------------------------------------------------------------------------------------------------------------------------------------------------------------------------------------------------------------------------------------------------------------------------------------------------------------------------------------------------------------------------------------------------------------------------------------------------------------------------------------------------------------------------------------------------------------------------------------------------------------------------------------------------------------------------------------------------------------------------------------------------------------------------------------------------------------------------------------------------------------------------------------------------------------------------------------------------------------------------------------------------------------------------------------------------------------------------------------------------------------------------------------------------------------------------------------------------------------------------------------------------------------------------------------------------------------------------------------------------------------------------------------------------------------------------------------------------------------------------------------------------------------------------------------------------------------------------------------------------------------------------------------------------------------------------------------------|--|--|--|
| Item number.      | SGSN17041020                                                                                                                                                                                                                                                                                                                                                                                                                                                                                                                                                                                                                                                                                                                                                                                                                                                                                                                                                                                                                                                                                                                                                                                                                                                                                                                                                                                                                                                                                                                                                                                                                                                                                                                                                                                                                                                                                                                                                                                                                                                                                                                   |  |  |  |
| Material          | Concrete                                                                                                                                                                                                                                                                                                                                                                                                                                                                                                                                                                                                                                                                                                                                                                                                                                                                                                                                                                                                                                                                                                                                                                                                                                                                                                                                                                                                                                                                                                                                                                                                                                                                                                                                                                                                                                                                                                                                                                                                                                                                                                                       |  |  |  |
| Handle            | Hand made candle holder                                                                                                                                                                                                                                                                                                                                                                                                                                                                                                                                                                                                                                                                                                                                                                                                                                                                                                                                                                                                                                                                                                                                                                                                                                                                                                                                                                                                                                                                                                                                                                                                                                                                                                                                                                                                                                                                                                                                                                                                                                                                                                        |  |  |  |
| Samples time      | 1. 5 days if there is a form and size of the glass                                                                                                                                                                                                                                                                                                                                                                                                                                                                                                                                                                                                                                                                                                                                                                                                                                                                                                                                                                                                                                                                                                                                                                                                                                                                                                                                                                                                                                                                                                                                                                                                                                                                                                                                                                                                                                                                                                                                                                                                                                                                             |  |  |  |
|                   | 2. 15 days, if you need a new shape and size glass                                                                                                                                                                                                                                                                                                                                                                                                                                                                                                                                                                                                                                                                                                                                                                                                                                                                                                                                                                                                                                                                                                                                                                                                                                                                                                                                                                                                                                                                                                                                                                                                                                                                                                                                                                                                                                                                                                                                                                                                                                                                             |  |  |  |
| Packaging         | Normal packing, 4 pieces in inner box, 48 pieces in box                                                                                                                                                                                                                                                                                                                                                                                                                                                                                                                                                                                                                                                                                                                                                                                                                                                                                                                                                                                                                                                                                                                                                                                                                                                                                                                                                                                                                                                                                                                                                                                                                                                                                                                                                                                                                                                                                                                                                                                                                                                                        |  |  |  |
| Product Capacity  | 500,000 ~ 1,000,000 pieces per month                                                                                                                                                                                                                                                                                                                                                                                                                                                                                                                                                                                                                                                                                                                                                                                                                                                                                                                                                                                                                                                                                                                                                                                                                                                                                                                                                                                                                                                                                                                                                                                                                                                                                                                                                                                                                                                                                                                                                                                                                                                                                           |  |  |  |
| Product Features  | <ol> <li>Hand made <u>Votive candle holder</u> from high quality</li> <li>Suitable for use in hotel, house, wedding <u>ceramic candle holder</u> etc.</li> <li>Eco-friendly <u>candlestick</u>, unique shape <u>ceramic candle container</u>.</li> <li>ASTM, 100% lead&amp; cadmium free.</li> </ol>                                                                                                                                                                                                                                                                                                                                                                                                                                                                                                                                                                                                                                                                                                                                                                                                                                                                                                                                                                                                                                                                                                                                                                                                                                                                                                                                                                                                                                                                                                                                                                                                                                                                                                                                                                                                                           |  |  |  |
| Delivery time     | Within 35 days after the sample and in order confirmed                                                                                                                                                                                                                                                                                                                                                                                                                                                                                                                                                                                                                                                                                                                                                                                                                                                                                                                                                                                                                                                                                                                                                                                                                                                                                                                                                                                                                                                                                                                                                                                                                                                                                                                                                                                                                                                                                                                                                                                                                                                                         |  |  |  |
| Shipment          | By sea, by air, by express and the delivery agent acceptable                                                                                                                                                                                                                                                                                                                                                                                                                                                                                                                                                                                                                                                                                                                                                                                                                                                                                                                                                                                                                                                                                                                                                                                                                                                                                                                                                                                                                                                                                                                                                                                                                                                                                                                                                                                                                                                                                                                                                                                                                                                                   |  |  |  |