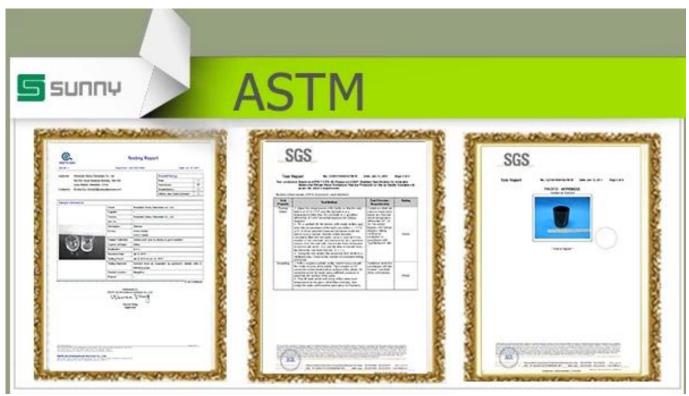

# **Product Details**

Tomo Gall

| The second second | THE COURT AND ADDRESS OF THE COURT OF THE CO |  |  |  |
|-------------------|--------------------------------------------------------------------------------------------------------------------------------------------------------------------------------------------------------------------------------------------------------------------------------------------------------------------------------------------------------------------------------------------------------------------------------------------------------------------------------------------------------------------------------------------------------------------------------------------------------------------------------------------------------------------------------------------------------------------------------------------------------------------------------------------------------------------------------------------------------------------------------------------------------------------------------------------------------------------------------------------------------------------------------------------------------------------------------------------------------------------------------------------------------------------------------------------------------------------------------------------------------------------------------------------------------------------------------------------------------------------------------------------------------------------------------------------------------------------------------------------------------------------------------------------------------------------------------------------------------------------------------------------------------------------------------------------------------------------------------------------------------------------------------------------------------------------------------------------------------------------------------------------------------------------------------------------------------------------------------------------------------------------------------------------------------------------------------------------------------------------------------|--|--|--|
| Item number.      | SGSN17041020                                                                                                                                                                                                                                                                                                                                                                                                                                                                                                                                                                                                                                                                                                                                                                                                                                                                                                                                                                                                                                                                                                                                                                                                                                                                                                                                                                                                                                                                                                                                                                                                                                                                                                                                                                                                                                                                                                                                                                                                                                                                                                                   |  |  |  |
| Material          | Concrete                                                                                                                                                                                                                                                                                                                                                                                                                                                                                                                                                                                                                                                                                                                                                                                                                                                                                                                                                                                                                                                                                                                                                                                                                                                                                                                                                                                                                                                                                                                                                                                                                                                                                                                                                                                                                                                                                                                                                                                                                                                                                                                       |  |  |  |
| Handle            | Hand made candle holder                                                                                                                                                                                                                                                                                                                                                                                                                                                                                                                                                                                                                                                                                                                                                                                                                                                                                                                                                                                                                                                                                                                                                                                                                                                                                                                                                                                                                                                                                                                                                                                                                                                                                                                                                                                                                                                                                                                                                                                                                                                                                                        |  |  |  |
| Samples time      | 1. 5 days if there is a form and size of the glass                                                                                                                                                                                                                                                                                                                                                                                                                                                                                                                                                                                                                                                                                                                                                                                                                                                                                                                                                                                                                                                                                                                                                                                                                                                                                                                                                                                                                                                                                                                                                                                                                                                                                                                                                                                                                                                                                                                                                                                                                                                                             |  |  |  |
|                   | 2. 15 days, if you need a new shape and size glass                                                                                                                                                                                                                                                                                                                                                                                                                                                                                                                                                                                                                                                                                                                                                                                                                                                                                                                                                                                                                                                                                                                                                                                                                                                                                                                                                                                                                                                                                                                                                                                                                                                                                                                                                                                                                                                                                                                                                                                                                                                                             |  |  |  |
| Packaging         | Normal packing, 4 pieces in inner box, 48 pieces in box                                                                                                                                                                                                                                                                                                                                                                                                                                                                                                                                                                                                                                                                                                                                                                                                                                                                                                                                                                                                                                                                                                                                                                                                                                                                                                                                                                                                                                                                                                                                                                                                                                                                                                                                                                                                                                                                                                                                                                                                                                                                        |  |  |  |
| Product Capacity  | 500,000 ~ 1,000,000 pieces per month                                                                                                                                                                                                                                                                                                                                                                                                                                                                                                                                                                                                                                                                                                                                                                                                                                                                                                                                                                                                                                                                                                                                                                                                                                                                                                                                                                                                                                                                                                                                                                                                                                                                                                                                                                                                                                                                                                                                                                                                                                                                                           |  |  |  |
| Product Features  | <ol> <li>Hand made <u>Votive candle holder</u> from high quality</li> <li>Suitable for use in hotel, house, wedding <u>ceramic candle holder</u> etc.</li> <li>Eco-friendly <u>candlestick</u>, unique shape <u>ceramic candle container</u>.</li> <li>ASTM, 100% lead&amp; cadmium free.</li> </ol>                                                                                                                                                                                                                                                                                                                                                                                                                                                                                                                                                                                                                                                                                                                                                                                                                                                                                                                                                                                                                                                                                                                                                                                                                                                                                                                                                                                                                                                                                                                                                                                                                                                                                                                                                                                                                           |  |  |  |
| Delivery time     | Within 35 days after the sample and in order confirmed                                                                                                                                                                                                                                                                                                                                                                                                                                                                                                                                                                                                                                                                                                                                                                                                                                                                                                                                                                                                                                                                                                                                                                                                                                                                                                                                                                                                                                                                                                                                                                                                                                                                                                                                                                                                                                                                                                                                                                                                                                                                         |  |  |  |
| Shipment          | By sea, by air, by express and the delivery agent acceptable                                                                                                                                                                                                                                                                                                                                                                                                                                                                                                                                                                                                                                                                                                                                                                                                                                                                                                                                                                                                                                                                                                                                                                                                                                                                                                                                                                                                                                                                                                                                                                                                                                                                                                                                                                                                                                                                                                                                                                                                                                                                   |  |  |  |