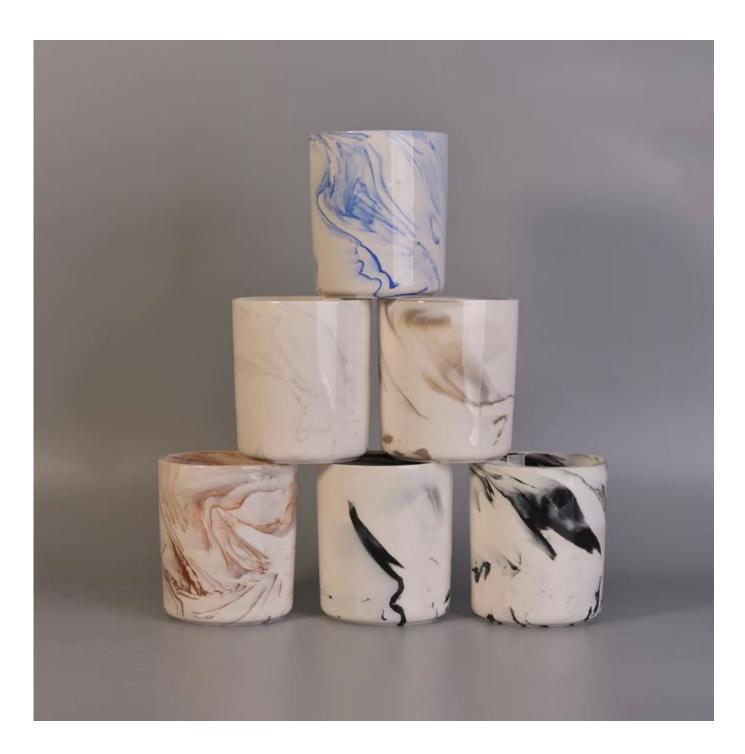

# Round cylinder ceramic marble effect candle making jars

# **Product Details**

Tomo Gall

| The second second | THE COURT AND ADDRESS OF THE COURT OF THE CO |  |  |  |
|-------------------|--------------------------------------------------------------------------------------------------------------------------------------------------------------------------------------------------------------------------------------------------------------------------------------------------------------------------------------------------------------------------------------------------------------------------------------------------------------------------------------------------------------------------------------------------------------------------------------------------------------------------------------------------------------------------------------------------------------------------------------------------------------------------------------------------------------------------------------------------------------------------------------------------------------------------------------------------------------------------------------------------------------------------------------------------------------------------------------------------------------------------------------------------------------------------------------------------------------------------------------------------------------------------------------------------------------------------------------------------------------------------------------------------------------------------------------------------------------------------------------------------------------------------------------------------------------------------------------------------------------------------------------------------------------------------------------------------------------------------------------------------------------------------------------------------------------------------------------------------------------------------------------------------------------------------------------------------------------------------------------------------------------------------------------------------------------------------------------------------------------------------------|--|--|--|
| Item number.      | SGSN17041020                                                                                                                                                                                                                                                                                                                                                                                                                                                                                                                                                                                                                                                                                                                                                                                                                                                                                                                                                                                                                                                                                                                                                                                                                                                                                                                                                                                                                                                                                                                                                                                                                                                                                                                                                                                                                                                                                                                                                                                                                                                                                                                   |  |  |  |
| Material          | Concrete                                                                                                                                                                                                                                                                                                                                                                                                                                                                                                                                                                                                                                                                                                                                                                                                                                                                                                                                                                                                                                                                                                                                                                                                                                                                                                                                                                                                                                                                                                                                                                                                                                                                                                                                                                                                                                                                                                                                                                                                                                                                                                                       |  |  |  |
| Handle            | Hand made candle holder                                                                                                                                                                                                                                                                                                                                                                                                                                                                                                                                                                                                                                                                                                                                                                                                                                                                                                                                                                                                                                                                                                                                                                                                                                                                                                                                                                                                                                                                                                                                                                                                                                                                                                                                                                                                                                                                                                                                                                                                                                                                                                        |  |  |  |
| Samples time      | 1. 5 days if there is a form and size of the glass                                                                                                                                                                                                                                                                                                                                                                                                                                                                                                                                                                                                                                                                                                                                                                                                                                                                                                                                                                                                                                                                                                                                                                                                                                                                                                                                                                                                                                                                                                                                                                                                                                                                                                                                                                                                                                                                                                                                                                                                                                                                             |  |  |  |
|                   | 2. 15 days, if you need a new shape and size glass                                                                                                                                                                                                                                                                                                                                                                                                                                                                                                                                                                                                                                                                                                                                                                                                                                                                                                                                                                                                                                                                                                                                                                                                                                                                                                                                                                                                                                                                                                                                                                                                                                                                                                                                                                                                                                                                                                                                                                                                                                                                             |  |  |  |
| Packaging         | Normal packing, 4 pieces in inner box, 48 pieces in box                                                                                                                                                                                                                                                                                                                                                                                                                                                                                                                                                                                                                                                                                                                                                                                                                                                                                                                                                                                                                                                                                                                                                                                                                                                                                                                                                                                                                                                                                                                                                                                                                                                                                                                                                                                                                                                                                                                                                                                                                                                                        |  |  |  |
| Product Capacity  | 500,000 ~ 1,000,000 pieces per month                                                                                                                                                                                                                                                                                                                                                                                                                                                                                                                                                                                                                                                                                                                                                                                                                                                                                                                                                                                                                                                                                                                                                                                                                                                                                                                                                                                                                                                                                                                                                                                                                                                                                                                                                                                                                                                                                                                                                                                                                                                                                           |  |  |  |
| Product Features  | <ol> <li>Hand made <u>Votive candle holder</u> from high quality</li> <li>Suitable for use in hotel, house, wedding <u>ceramic candle holder</u> etc.</li> <li>Eco-friendly <u>candlestick</u>, unique shape <u>ceramic candle container</u>.</li> <li>ASTM, 100% lead&amp; cadmium free.</li> </ol>                                                                                                                                                                                                                                                                                                                                                                                                                                                                                                                                                                                                                                                                                                                                                                                                                                                                                                                                                                                                                                                                                                                                                                                                                                                                                                                                                                                                                                                                                                                                                                                                                                                                                                                                                                                                                           |  |  |  |
| Delivery time     | Within 35 days after the sample and in order confirmed                                                                                                                                                                                                                                                                                                                                                                                                                                                                                                                                                                                                                                                                                                                                                                                                                                                                                                                                                                                                                                                                                                                                                                                                                                                                                                                                                                                                                                                                                                                                                                                                                                                                                                                                                                                                                                                                                                                                                                                                                                                                         |  |  |  |
| Shipment          | By sea, by air, by express and the delivery agent acceptable                                                                                                                                                                                                                                                                                                                                                                                                                                                                                                                                                                                                                                                                                                                                                                                                                                                                                                                                                                                                                                                                                                                                                                                                                                                                                                                                                                                                                                                                                                                                                                                                                                                                                                                                                                                                                                                                                                                                                                                                                                                                   |  |  |  |