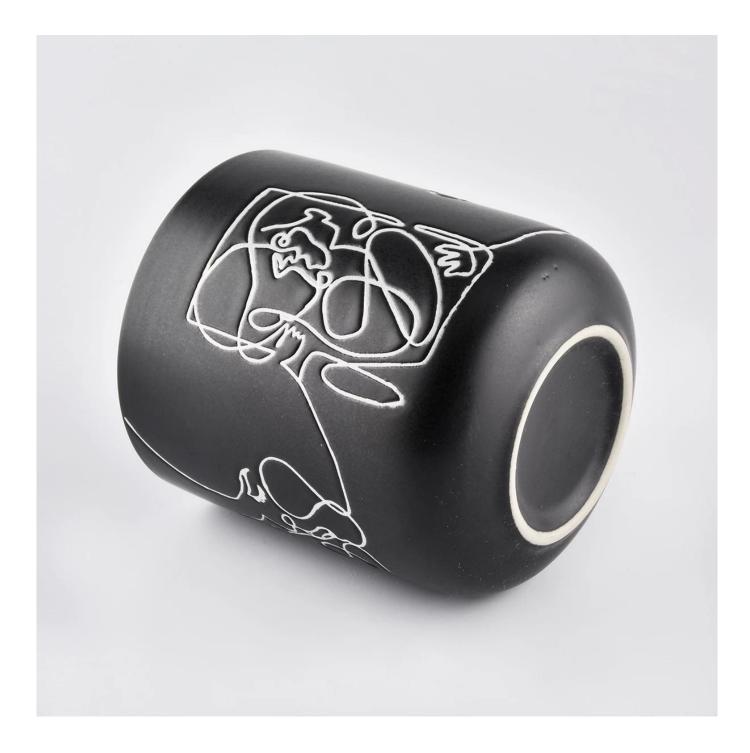

### round matte black ceramic vessels

| specification | Item no.: SGMK19120705                                                               |  |  |
|---------------|--------------------------------------------------------------------------------------|--|--|
|               | Top dia: 88mm                                                                        |  |  |
|               | Bottom dia: 84mm                                                                     |  |  |
|               | Height: 100mm                                                                        |  |  |
|               | Weight: 300g                                                                         |  |  |
|               | Capacity: 400ml                                                                      |  |  |
|               | MOQ: 3,000 PCS                                                                       |  |  |
| sampling time | 1. 5 days if there is glassy and size                                                |  |  |
|               | 2. 15 days, if you need new shapes and sizes                                         |  |  |
| delivery time | About 55 days after sampling and orders                                              |  |  |
| payment terms | 30% of T / T deposit and B / L copy in advance                                       |  |  |
| delivery      | Through the shipping, you can accept through express delivery and transportation age |  |  |
| Select you    | Various design and size selection                                                    |  |  |
|               | 2 Any color painted, cool, electroplating, laser model processing cutter             |  |  |
|               | 3. Special packaging as a shrink film, color gift box, white gift box, etc.          |  |  |
|               | We have professional seminars and warehouses to ensure delivery time                 |  |  |
|               |                                                                                      |  |  |
|               |                                                                                      |  |  |