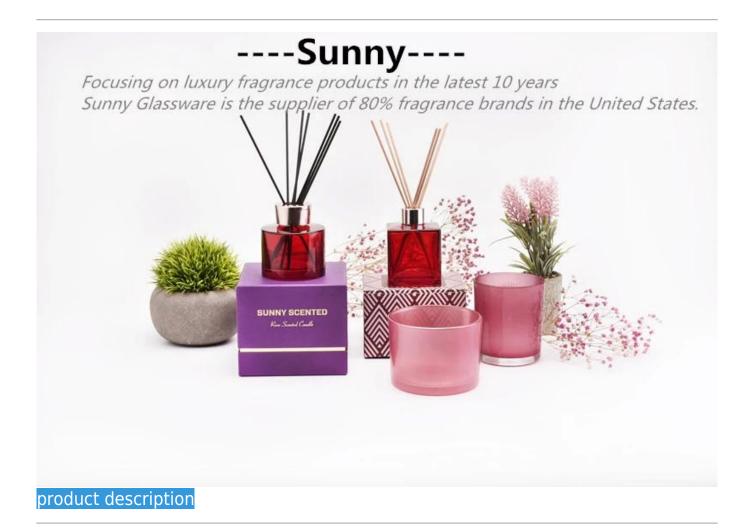

### round matte black ceramic vessels



| specification | Item no.: SGMK19120705                                                               |  |  |
|---------------|--------------------------------------------------------------------------------------|--|--|
|               | Top dia: 88mm                                                                        |  |  |
|               | Bottom dia: 84mm                                                                     |  |  |
|               | Height: 100mm                                                                        |  |  |
|               | Weight: 300g                                                                         |  |  |
|               | Capacity: 400ml                                                                      |  |  |
|               | MOQ