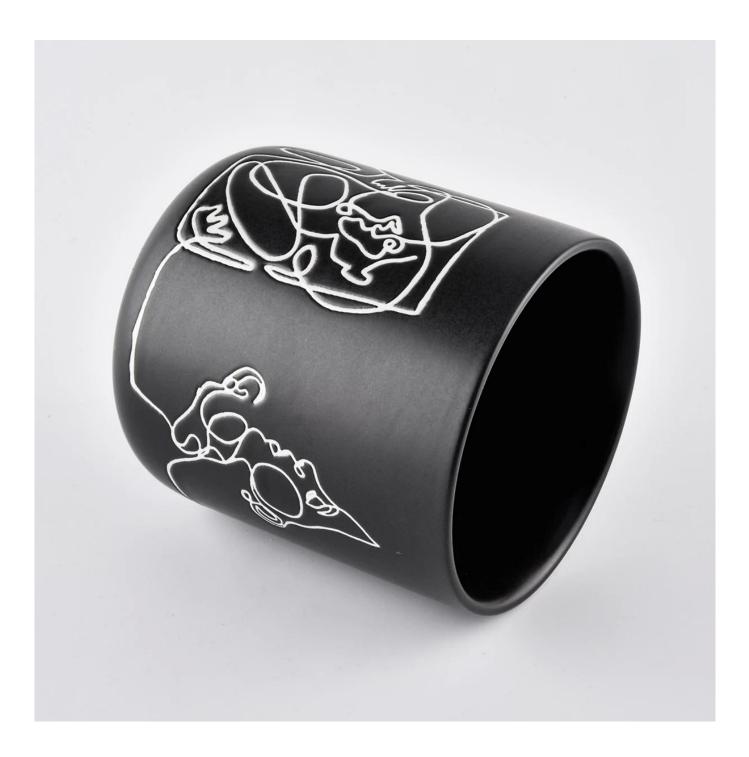

### round matte black ceramic vessels

| specification | Item no.: SGMK19120705                                                               |  |  |
|---------------|--------------------------------------------------------------------------------------|--|--|
|               | Top dia: 88mm                                                                        |  |  |
|               | Bottom dia: 84mm                                                                     |  |  |
|               | Height: 100mm                                                                        |  |  |
|               | Weight: 300g                                                                         |  |  |
|               | Capacity: 400ml                                                                      |  |  |
|               | MOQ: 3,000 PCS                                                                       |  |  |
| sampling time | 1. 5 days if there is glassy and size                                                |  |  |
|               | 2. 15 days, if you need new shapes and sizes                                         |  |  |
| delivery time | About 55 days after sampling and orders                                              |  |  |
| payment terms | 30% of T / T deposit and B / L copy in advance                                       |  |  |
| delivery      | Through the shipping, you can accept through express delivery and transportation age |  |  |
| Select you    | Various design and size selection                                                    |  |  |
|               | 2 Any color painted, cool, electroplating, laser model processing cutter             |  |  |
|               | 3. Special packaging as a shrink film, color gift box, white gift box, etc.          |  |  |
|               | We have professional seminars and warehouses to ensure delivery time                 |  |  |
|               |                                                                                      |  |  |
|               |                                                                                      |  |  |