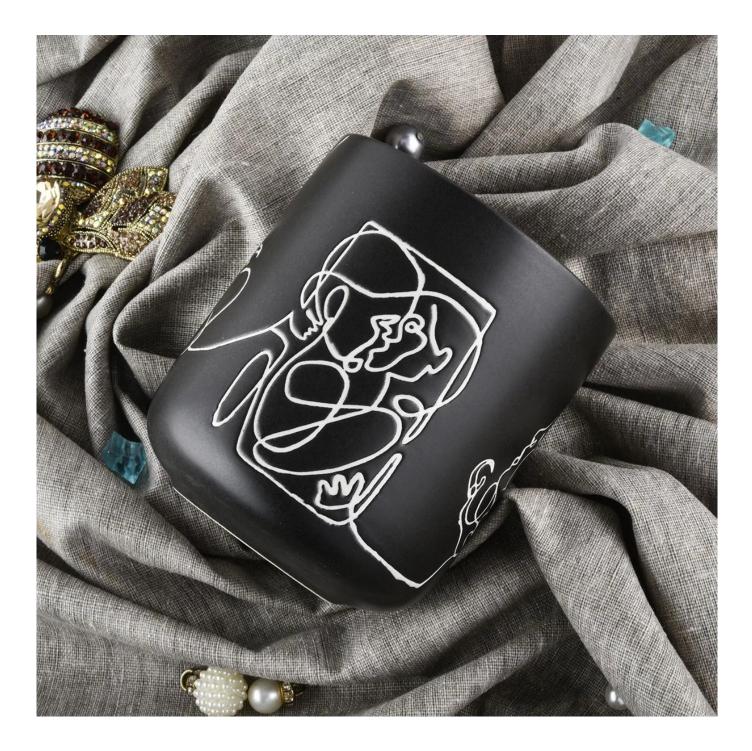

### round matte black ceramic vessels

| specification | Item no.: SGMK19120705                                                               |  |  |
|---------------|--------------------------------------------------------------------------------------|--|--|
|               | Top dia: 88mm                                                                        |  |  |
|               | Bottom dia: 84mm                                                                     |  |  |
|               | Height: 100mm                                                                        |  |  |
|               | Weight: 300g                                                                         |  |  |
|               | Capacity: 400ml                                                                      |  |  |
|               | MOQ: 3,000 PCS                                                                       |  |  |
| sampling time | 1. 5 days if there is glassy and size                                                |  |  |
|               | 2. 15 days, if you need new shapes and sizes                                         |  |  |
| delivery time | About 55 days after sampling and orders                                              |  |  |
| payment terms | 30% of T / T deposit and B / L copy in advance                                       |  |  |
| delivery      | Through the shipping, you can accept through express delivery and transportation age |  |  |
| Select you    | Various design and size selection                                                    |  |  |
|               | 2 Any color painted, cool, electroplating, laser model processing cutter             |  |  |
|               | 3. Special packaging as a shrink film, color gift box, white gift box, etc.          |  |  |
|               | We have professional seminars and warehouses to ensure delivery time                 |  |  |
|               |                                                                                      |  |  |
|               |                                                                                      |  |  |