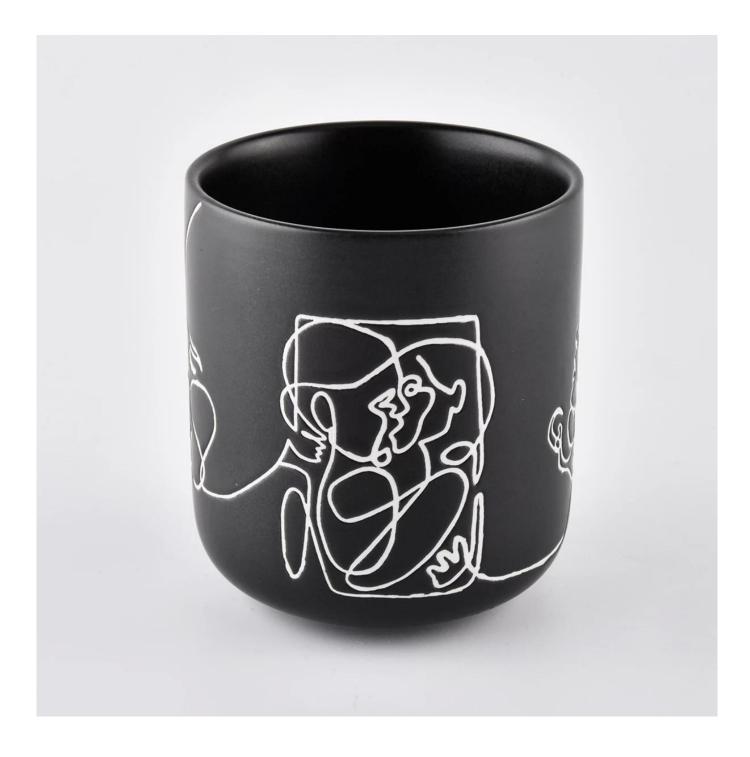

### round matte black ceramic vessels

| specification | Item no.: SGMK19120705                                                               |  |  |
|---------------|--------------------------------------------------------------------------------------|--|--|
|               | Top dia: 88mm                                                                        |  |  |
|               | Bottom dia: 84mm                                                                     |  |  |
|               | Height: 100mm                                                                        |  |  |
|               | Weight: 300g                                                                         |  |  |
|               | Capacity: 400ml                                                                      |  |  |
|               | MOQ: 3,000 PCS                                                                       |  |  |
| sampling time | 1. 5 days if there is glassy and size                                                |  |  |
|               | 2. 15 days, if you need new shapes and sizes                                         |  |  |
| delivery time | About 55 days after sampling and orders                                              |  |  |
| payment terms | 30% of T / T deposit and B / L copy in advance                                       |  |  |
| delivery      | Through the shipping, you can accept through express delivery and transportation age |  |  |
| Select you    | Various design and size selection                                                    |  |  |
|               | 2 Any color painted, cool, electroplating, laser model processing cutter             |  |  |
|               | 3. Special packaging as a shrink film, color gift box, white gift box, etc.          |  |  |
|               | We have professional seminars and warehouses to ensure delivery time                 |  |  |
|               |                                                                                      |  |  |
|               |                                                                                      |  |  |