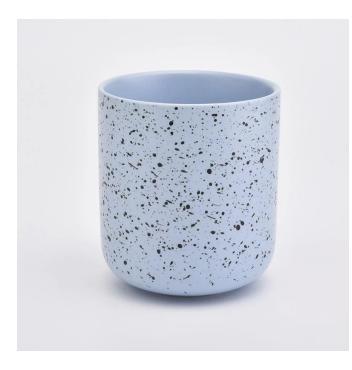

### Round shape 12oz blue color ceramic candle holder

## Flexible size design allows your market to grow rapidly

Item No.:SGMK19082606 Top dia: 90mm Bottom dia: 50mm Height: 100mm Weight: 284g Capacity: 439ml

Custom designs and different sizes available

With our strong support, our customers are growing rapidly, from small labs to industry leaders.