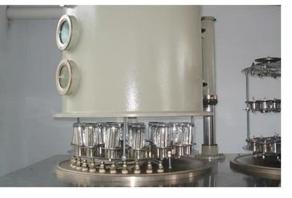

### Round shape 12oz blue color ceramic candle holder



## No second Co.in China

Our design team achieve Customers' Ideas becoming creative fragrance products and sell them very well





## No second Co.in China

Our QC is more QC than our customer's QC

**Process Crafts** 

## **DEEP PROCESSING**



# **01** ELECTROPLATING

# **02** LASER ENGRAVING





**03** SPRAYING

# **04** VACUUM ELECTROPLATING





**05** SCREEN PRINTING



### Why choose Sunny Glassware Candle holders



Unique market advantage

. Focus on designs

. candle holder supplier for 80% USA fragrance brand

. AQL plus 6 strict and sunny QC test standards

. Maintain quality consistent with sample and quality product

#### **Ceremony design awareness**

Designed by award winning professional in SG

- . Received a very admirable NEST fragrance
- . Friend or business relationship gift
  - . Relaxation and romantic life





## Flexible size design allows your market to grow rapidly

Item No.:SGMK19082606 Top dia: 90mm Bottom dia: 50mm Height: 100mm Weight: 284g Capacity: 439ml

Custom designs and different sizes available

With our strong support, our customers are growing rapidly, from small labs to industry leaders.

#