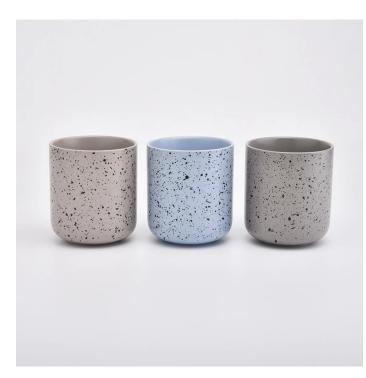

## Flexible size design allows your market to grow rapidly

Item No.:SGMK19082606 Top dia: 90mm Bottom dia: 50mm Height: 100mm Weight: 284g Capacity: 439ml

Custom designs and different sizes available

With our strong support, our customers are growing rapidly, from small labs to industry leaders.