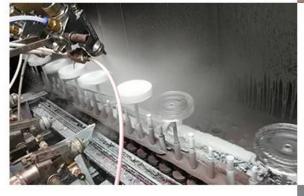

### Round shape 12oz blue color ceramic candle holder



## No second Co.in China

Our design team achieve Customers' Ideas becoming creative fragrance products and sell them very well





## No second Co.in China

Our QC is more QC than our customer's QC

**Process Crafts** 

## **DEEP PROCESSING**



# **01** ELECTROPLATING

# **02** LASER ENGRAVING





**03** SPRAYING

# **04** VACUUM ELECTROPLATING





**05** SCREEN PRINTING



### Why choose Sunny Glassware Candle holders



Unique market advantage

. Focus on designs

. candle holder supplier for 80% USA fragrance brand

. AQL plus 6 strict and sunny QC test standards

. Maintain quality consistent with sample and quality product

#### **Ceremony design awareness**

Designed by award winning professional in SG

- . Received a very admirable NEST fragrance
- . Friend or business relationship gift
  - . Relaxation and romantic life





## Flexible size design allows your market to grow rapidly

Item No.:SGMK19082606 Top dia: 90mm Bottom dia: 50mm Height: 100mm Weight: 284g Capacity: 439ml

Custom designs and different sizes available

With our strong support, our customers are growi