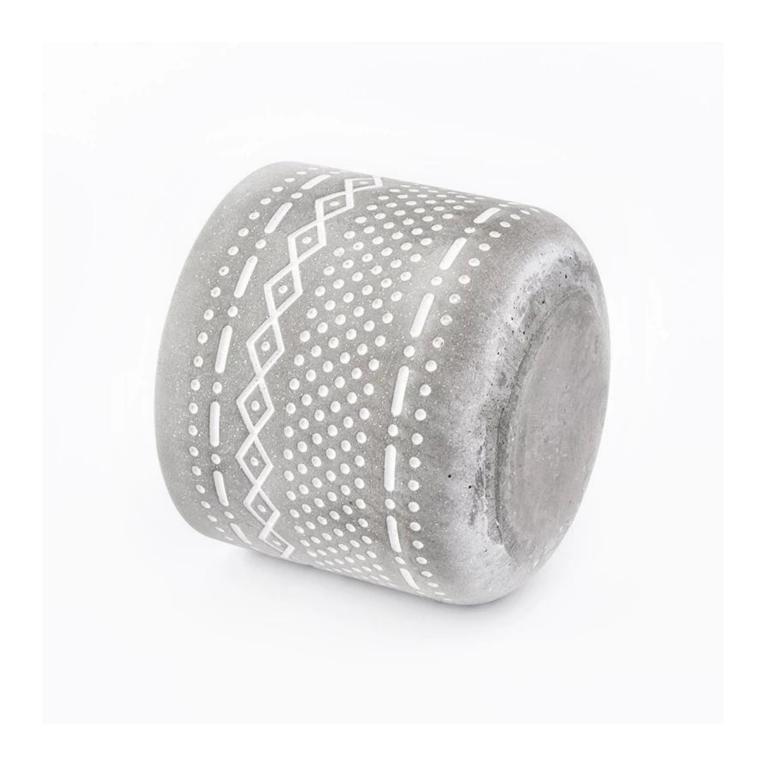

## Round shape home modern cement tealight candle holders

1,Sunny Group has offered glassware for 26 years with all kinds of products being exported to more than 30 countries and regions.

2.Focusing on luxury fragrance products in the latest 10 years, Sunny Glassware is the supplier of 80% fra grance brands in the United States.

3.Award-winning team of designers has won the trust of many upscale brands like NEST Fragrance. The talented design team is unmatched in China.

| Element name     | Round shape home modern cement tealight candle holders                                                                                                                                                      |
|------------------|-------------------------------------------------------------------------------------------------------------------------------------------------------------------------------------------------------------|
| ltem number      | SGSJ19042417                                                                                                                                                                                                |
| size             | Top dia: 84mm<br>Bottom dia:83mm<br>Height: 72mm<br>Weight: 263g<br>Capacity: 266ml                                                                                                                         |
| Sampling time    | <ul><li>1.5 days if the shape and size of the products exist</li><li>2.15 days if you need new shape and size of the products</li></ul>                                                                     |
| package          | 24pcs / 36pcs / 48pcs security regular packing and so on. For export carton with egg divider                                                                                                                |
| MOQ              | 3000pcs                                                                                                                                                                                                     |
| Delivery time    | Within 35 days after the order confirmed                                                                                                                                                                    |
| Payment terms    | 30% deposit by T / T in advance, balance against copy of B / L $$                                                                                                                                           |
| Product features | <ol> <li>High quality and competitive prices</li> <li>Test of FDA, SGS, LFGB etc.</li> <li>Eco friendly</li> <li>It is widely aimed at weddings, parties, home, bars, etc.</li> <li>machine made</li> </ol> |