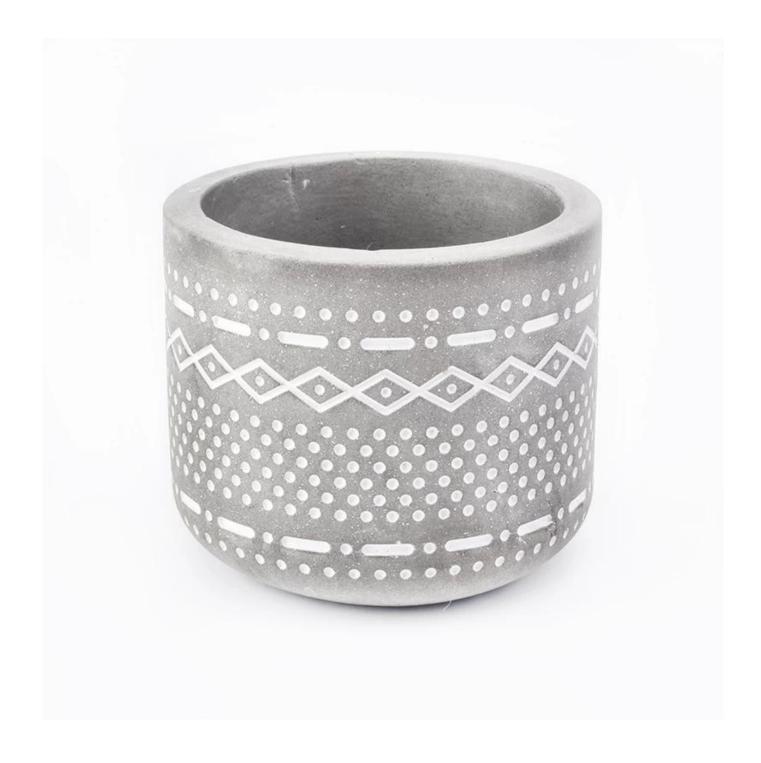

## Round shape home modern cement tealight candle holders

1,Sunny Group has offered glassware for 26 years with all kinds of products being exported to more than 30 countries and regions.

2.Focusing on luxury fragrance products in the latest 10 years, Sunny Glassware is the supplier of 80% fra grance brands in the United States.

3.Award-winning team of designers has won the trust of many upscale brands like NEST Fragrance. The talented design team is unmatched in China.

| Element name     | Round shape home modern cement tealight candle holders                                                                                                                                                      |
|------------------|-------------------------------------------------------------------------------------------------------------------------------------------------------------------------------------------------------------|
| ltem number      | SGSJ19042417                                                                                                                                                                                                |
| size             | Top dia: 84mm<br>Bottom dia:83mm<br>Height: 72mm<br>Weight: 263g<br>Capacity: 266ml                                                                                                                         |
| Sampling time    | <ul><li>1.5 days if the shape and size of the products exist</li><li>2.15 days if you need new shape and size of the products</li></ul>                                                                     |
| package          | 24pcs / 36pcs / 48pcs security regular packing and so on. For export carton with egg divider                                                                                                                |
| MOQ              | 3000pcs                                                                                                                                                                                                     |
| Delivery time    | Within 35 days after the order confirmed                                                                                                                                                                    |
| Payment terms    | 30% deposit by T / T in advance, balance against copy of B / L $$                                                                                                                                           |
| Product features | <ol> <li>High quality and competitive prices</li> <li>Test of FDA, SGS, LFGB etc.</li> <li>Eco friendly</li> <li>It is widely aimed at weddings, parties, home, bars, etc.</li> <li>machine made</li> </ol> |