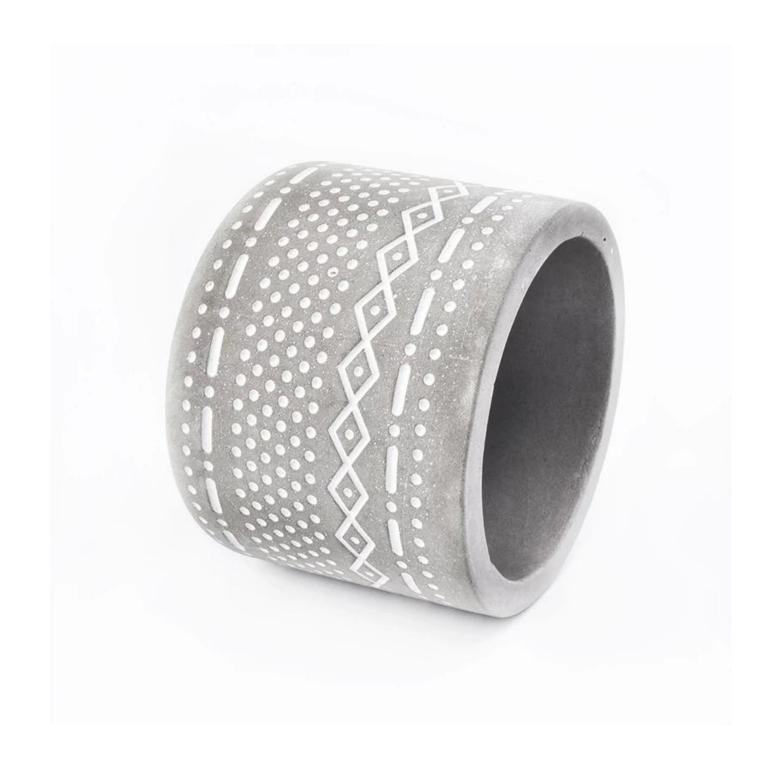

## Round shape home modern cement tealight candle holders

1,Sunny Group has offered glassware for 26 years with all kinds of products being exported to more than 30 countries and regions.

2.Focusing on luxury fragrance products in the latest 10 years, Sunny Glassware is the supplier of 80% fra grance brands in the United States.

3.Award-winning team of designers has won the trust of many upscale brands like NEST Fragrance. The talented design team is unmatched in China.

| Element name     | Round shape home modern cement tealight candle holders                                                                                                                                                      |
|------------------|-------------------------------------------------------------------------------------------------------------------------------------------------------------------------------------------------------------|
| ltem number      | SGSJ19042417                                                                                                                                                                                                |
| size             | Top dia: 84mm<br>Bottom dia:83mm<br>Height: 72mm<br>Weight: 263g<br>Capacity: 266ml                                                                                                                         |
| Sampling time    | <ul><li>1.5 days if the shape and size of the products exist</li><li>2.15 days if you need new shape and size of the products</li></ul>                                                                     |
| package          | 24pcs / 36pcs / 48pcs security regular packing and so on. For export carton with egg divider                                                                                                                |
| MOQ              | 3000pcs                                                                                                                                                                                                     |
| Delivery time    | Within 35 days after the order confirmed                                                                                                                                                                    |
| Payment terms    | 30% deposit by T / T in advance, balance against copy of B / L $$                                                                                                                                           |
| Product features | <ol> <li>High quality and competitive prices</li> <li>Test of FDA, SGS, LFGB etc.</li> <li>Eco friendly</li> <li>It is widely aimed at weddings, parties, home, bars, etc.</li> <li>machine made</li> </ol> |