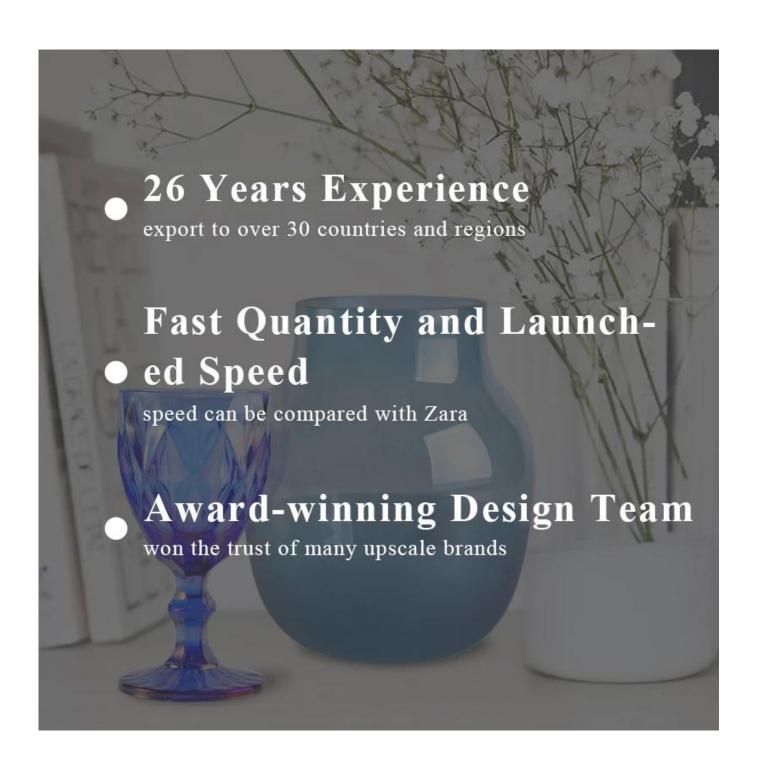

## **Why choose Sunny Candle Holder**

## Significant market advantage

- . Focus on luxury design
- . About 80% of US perfume brand suppliers
- . AQL plus 6 strict QC test standards
- . Maintain quality consistent with sample and bulk products

## Flexible size design can quickly expand your market

Top dia: 88mm Bottom dia: 50mm Height: 100mm Weight: 317g Capacity: 418ml

We turn your ideas into creative fragrance products and sell them in the local market.

#### For you to choose

- 1. A variety of designs and sizes to choose from.
- 2. Any color painting, cutting, plating, laser model processing tool.
- 3. Special packaging for shrink film, color gift box, white gift box, etc.
- 4. We have quality control commissioners.
- 5. We have professional workshops and warehouses to ensure delivery time.