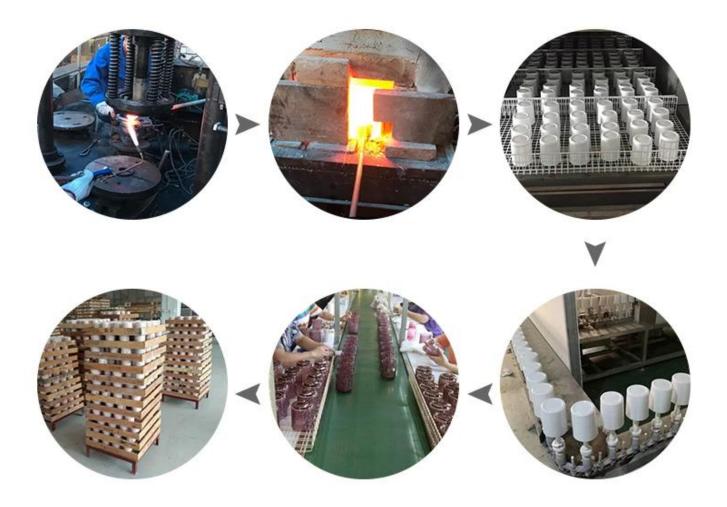

**Glass Production Line** 

## **Glass Production Lines**

#### **Online factory visit**

Hereby watch our production line video online, welcome to visit us on site.

**Mechanical press technology** 

#### The characteristics of the machine pressed glass candlestick

Normaly Open Mold Machine-Pressed Craft is used to make candlesticks with the top diameter below the bottom

- . Mass production with high MOQ
- . Embossed pattern on the outer wall
- . Maximum Minimum thickness: 1.5~10mm
- . Bottom thickness: 4~30mm
- . Low-cost fine patterns on the exterior wall.