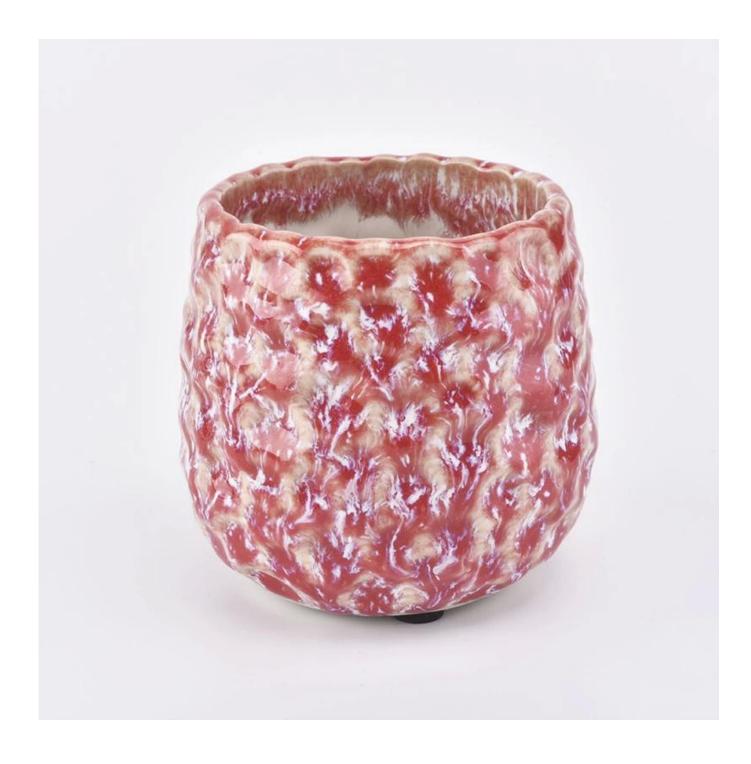

## round transmutation glaze red ceramic jar

| Product name     | ceramic candle jar                                                                                                                                                                |
|------------------|-----------------------------------------------------------------------------------------------------------------------------------------------------------------------------------|
| ltem number.     | SGJW190129020                                                                                                                                                                     |
| Size             | Top dia: 72mm<br>Bottom dia: 82mm<br>Height:80mm<br>Weight: 250g                                                                                                                  |
| Capacity         | 230ml                                                                                                                                                                             |
| Sampling time    | <ul><li>1.5 days if the shape and size of the products exist</li><li>2.15 days if you need new shape and size of the products</li></ul>                                           |
| Packaging        | 24pcs / 36pcs / 48pcs regular safety packing with egg divider                                                                                                                     |
| MOQ              | 3000pcs                                                                                                                                                                           |
| Delivery time    | Within 35 days after the order confirmed                                                                                                                                          |
| Payment terms    | 30% deposit by T / T in advance, the balance after showing the copy of B / L $$                                                                                                   |
| Product features | <ol> <li>High quality and competitive prices</li> <li>Testing FDA, SGS, LFGB etc.</li> <li>Eco Friendly</li> <li>It is widely aimed at Wedding, party, home, bars etc.</li> </ol> |

More Product Pictures

Homepage back