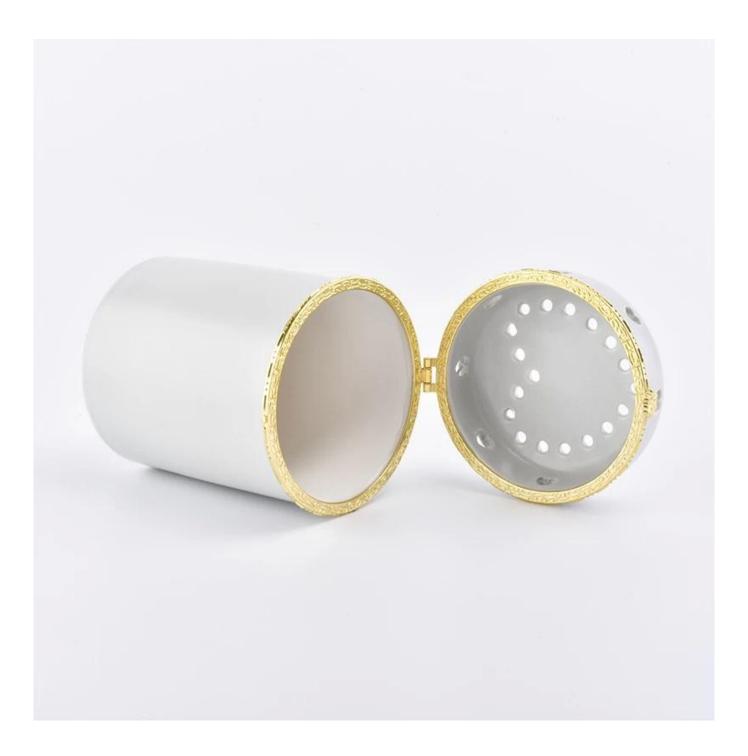

## Round white Ceramic Candle Jars with heart shape Lid for Soy Candle

| Element name     | Round white Ceramic Candle Jars with heart shape Lid for Soy<br>Candle                                                                                                                                       |
|------------------|--------------------------------------------------------------------------------------------------------------------------------------------------------------------------------------------------------------|
|                  | Jar<br>Top dia: 79mm<br>Bottom dia:74mm<br>Height:89mm                                                                                                                                                       |
|                  | Lid<br>Top dia: 75mm<br>Bottom dia:79mm<br>Height:21mm<br>Total Height: 110mm                                                                                                                                |
| Capacity         | Total Weight: 292g<br>10oz 14oz 16oz etc. It's available                                                                                                                                                     |
| Sampling time    | 1.5 days if the shape and size of the products exist<br>2.15 days if you need new shape and size of products                                                                                                 |
| package          | 24pcs / 36pcs / 48pcs regular security packing etc. For export carton with egg divider                                                                                                                       |
| MOQ              | 5000                                                                                                                                                                                                         |
| Delivery time    | Within 35 days after the confirmed order                                                                                                                                                                     |
| Payment terms    | 30% deposit by T / T in advance, the balance after showing the copy of B / L $$                                                                                                                              |
| Product features | <ol> <li>High quality and competitive prices</li> <li>FDA, SGS, LFGB test etc.</li> <li>Eco friendly</li> <li>It is largely focused on weddings, parties, homes, bars, etc.</li> <li>machine made</li> </ol> |