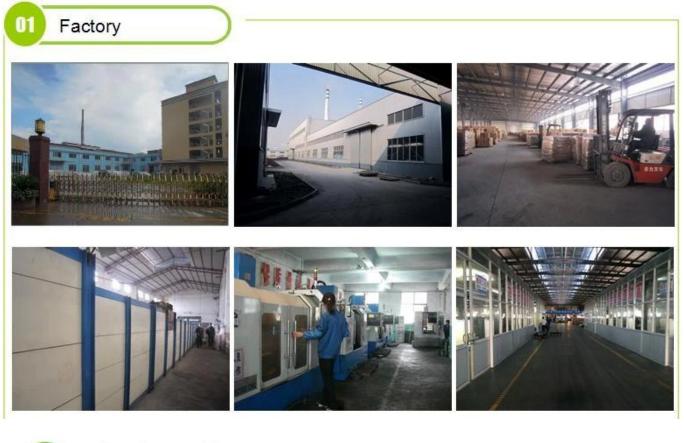

|
| Delivery time    | Within 35 days after the confirmed order                                                                                                                                                                     |
| Payment terms    | 30% deposit by T / T in advance, the balance after showing the copy of B / L $$                                                                                                                              |
| Product features | <ol> <li>High quality and competitive prices</li> <li>FDA, SGS, LFGB test etc.</li> <li>Eco friendly</li> <li>It is largely focused on weddings, parties, homes, bars, etc.</li> <li>machine made</li> </ol> |





































### Spraying



Electroplating



Engraving



□ Silk-screen



Spraying
Engraving
Electroplating
Silk-Screen



#### The characteristics of blown glass per month

- 1. Its advantage including abundance sculpture, techniques, surface effects, color etc.
- 2. Quality is a difficult control and the tolerance of dimensions, weight and shape is greater.
- 3. The price is high and the product is limited for special technical glass.

#### **Application method**

- 1. Using it under the guidance of the adult
- 2. Wash it with clean or warm water before use
- 3. Do not touch the edge of the glass cup, try to take the bottom or the handle of it

#### **Precautions**

- 1. Beer, red wine, white wine, drink or hot water should not be too full
- 2. To avoid hurting your children's hands, please