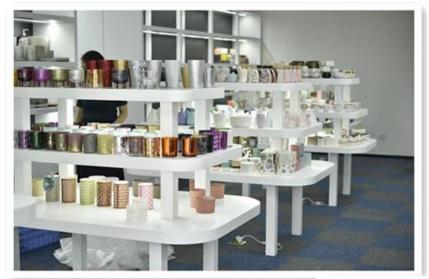

## Round white Ceramic Candle Jars with heart shape Lid for Soy Candle

| Element name     | Round white Ceramic Candle Jars with heart shape Lid for Soy<br>Candle                                                                                                                                       |
|------------------|--------------------------------------------------------------------------------------------------------------------------------------------------------------------------------------------------------------|
|                  | Jar<br>Top dia: 79mm<br>Bottom dia:74mm<br>Height:89mm                                                                                                                                                       |
|                  | Lid<br>Top dia: 75mm<br>Bottom dia:79mm<br>Height:21mm<br>Total Height: 110mm                                                                                                                                |
| Capacity         | Total Weight: 292g<br>10oz 14oz 16oz etc. It's available                                                                                                                                                     |
| Sampling time    | 1.5 days if the shape and size of the products exist<br>2.15 days if you need new shape and size of products                                                                                                 |
| package          | 24pcs / 36pcs / 48pcs regular security packing etc. For export carton with egg divider                                                                                                                       |
| MOQ              | 5000                                                                                                                                                                                                         |
| Delivery time    | Within 35 days after the confirmed order                                                                                                                                                                     |
| Payment terms    | 30% deposit by T / T in advance, the balance after showing the copy of B / L $$                                                                                                                              |
| Product features | <ol> <li>High quality and competitive prices</li> <li>FDA, SGS, LFGB test etc.</li> <li>Eco friendly</li> <li>It is largely focused on weddings, parties, homes, bars, etc.</li> <li>machine made</li> </ol> |