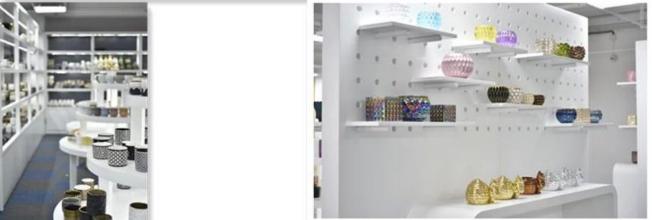

## Round white Ceramic Candle Jars with heart shape Lid for Soy Candle

| Element name     | Round white Ceramic Candle Jars with heart shape Lid for Soy<br>Candle                                                                                                                                       |
|------------------|--------------------------------------------------------------------------------------------------------------------------------------------------------------------------------------------------------------|
|                  | Jar<br>Top dia: 79mm<br>Bottom dia:74mm<br>Height:89mm                                                                                                                                                       |
|                  | Lid<br>Top dia: 75mm<br>Bottom dia:79mm<br>Height:21mm<br>Total Height: 110mm                                                                                                                                |
| Capacity         | Total Weight: 292g<br>10oz 14oz 16oz etc. It's available                                                                                                                                                     |
| Sampling time    | 1.5 days if the shape and size of the products exist<br>2.15 days if you need new shape and size of products                                                                                                 |
| package          | 24pcs / 36pcs / 48pcs regular security packing etc. For export carton with egg divider                                                                                                                       |
| MOQ              | 5000                                                                                                                                                                                                         |
| Delivery time    | Within 35 days after the confirmed order                                                                                                                                                                     |
| Payment terms    | 30% deposit by T / T in advance, the balance after showing the copy of B / L $$                                                                                                                              |
| Product features | <ol> <li>High quality and competitive prices</li> <li>FDA, SGS, LFGB test etc.</li> <li>Eco friendly</li> <li>It is largely focused on weddings, parties, homes, bars, etc.</li> <li>machine made</li> </ol> |