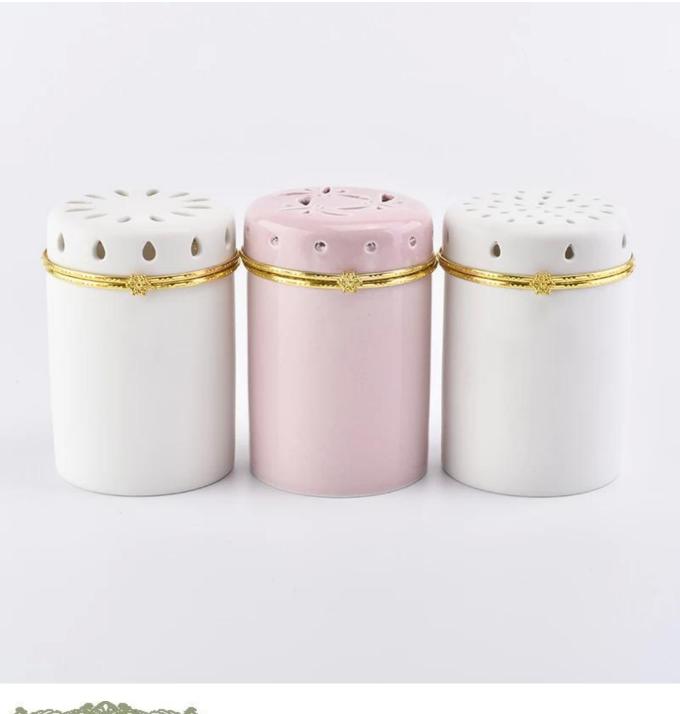

## Round white Ceramic Candle Jars with heart shape Lid for Soy Candle

| Element name     | Round white Ceramic Candle Jars with heart shape Lid for Soy<br>Candle                                                                                                                                       |
|------------------|--------------------------------------------------------------------------------------------------------------------------------------------------------------------------------------------------------------|
|                  | Jar<br>Top dia: 79mm<br>Bottom dia:74mm<br>Height:89mm                                                                                                                                                       |
|                  | Lid<br>Top dia: 75mm<br>Bottom dia:79mm<br>Height:21mm<br>Total Height: 110mm                                                                                                                                |
| Capacity         | Total Weight: 292g<br>10oz 14oz 16oz etc. It's available                                                                                                                                                     |
| Sampling time    | 1.5 days if the shape and size of the products exist<br>2.15 days if you need new shape and size of products                                                                                                 |
| package          | 24pcs / 36pcs / 48pcs regular security packing etc. For export carton with egg divider                                                                                                                       |
| MOQ              | 5000                                                                                                                                                                                                         |
| Delivery time    | Within 35 days after the confirmed order                                                                                                                                                                     |
| Payment terms    | 30% deposit by T / T in advance, the balance after showing the copy of B / L $$                                                                                                                              |
| Product features | <ol> <li>High quality and competitive prices</li> <li>FDA, SGS, LFGB test etc.</li> <li>Eco friendly</li> <li>It is largely focused on weddings, parties, homes, bars, etc.</li> <li>machine made</li> </ol> |