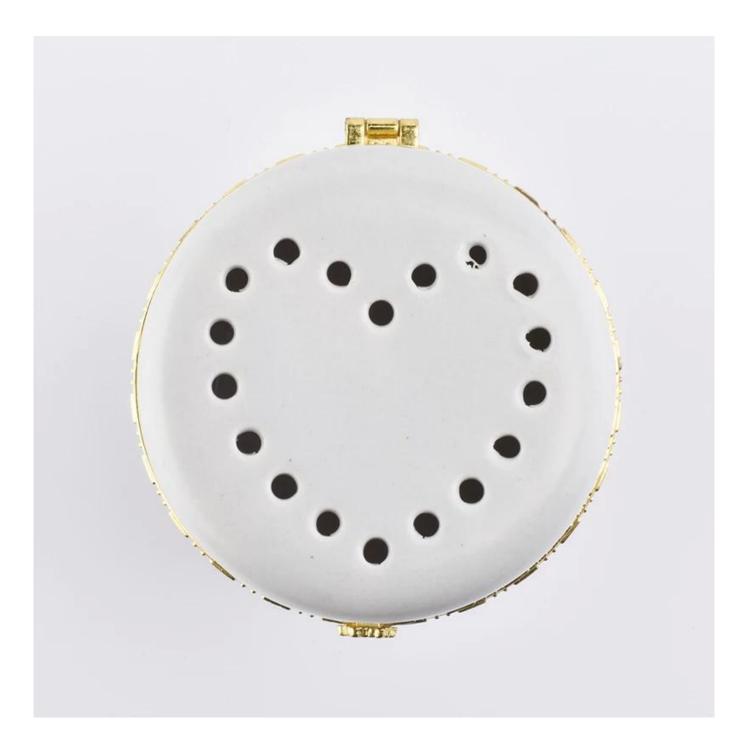

## Round white Ceramic Candle Jars with heart shape Lid for Soy Candle

| Element name     | Round white Ceramic Candle Jars with heart shape Lid for Soy<br>Candle                                                                                                                                       |
|------------------|--------------------------------------------------------------------------------------------------------------------------------------------------------------------------------------------------------------|
|                  | Jar<br>Top dia: 79mm<br>Bottom dia:74mm<br>Height:89mm                                                                                                                                                       |
|                  | Lid<br>Top dia: 75mm<br>Bottom dia:79mm<br>Height:21mm<br>Total Height: 110mm                                                                                                                                |
| Capacity         | Total Weight: 292g<br>10oz 14oz 16oz etc. It's available                                                                                                                                                     |
| Sampling time    | 1.5 days if the shape and size of the products exist<br>2.15 days if you need new shape and size of products                                                                                                 |
| package          | 24pcs / 36pcs / 48pcs regular security packing etc. For export carton with egg divider                                                                                                                       |
| MOQ              | 5000                                                                                                                                                                                                         |
| Delivery time    | Within 35 days after the confirmed order                                                                                                                                                                     |
| Payment terms    | 30% deposit by T / T in advance, the balance after showing the copy of B / L $$                                                                                                                              |
| Product features | <ol> <li>High quality and competitive prices</li> <li>FDA, SGS, LFGB test etc.</li> <li>Eco friendly</li> <li>It is largely focused on weddings, parties, homes, bars, etc.</li> <li>machine made</li> </ol> |