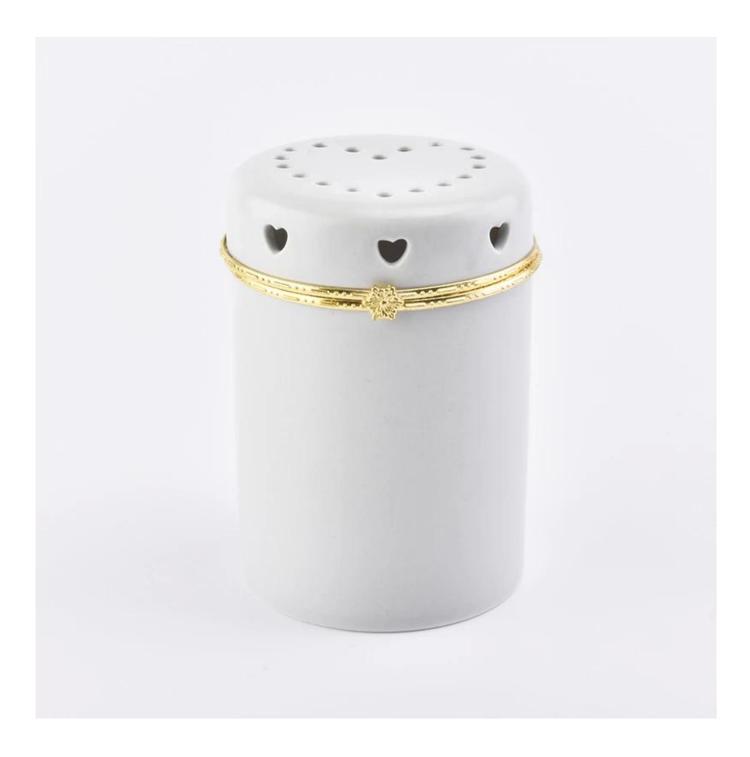

## Round white Ceramic Candle Jars with heart shape Lid for Soy Candle

| Element name     | Round white Ceramic Candle Jars with heart shape Lid for Soy<br>Candle                                                                                                                                       |
|------------------|--------------------------------------------------------------------------------------------------------------------------------------------------------------------------------------------------------------|
|                  | Jar<br>Top dia: 79mm<br>Bottom dia:74mm<br>Height:89mm                                                                                                                                                       |
|                  | Lid<br>Top dia: 75mm<br>Bottom dia:79mm<br>Height:21mm<br>Total Height: 110mm                                                                                                                                |
| Capacity         | Total Weight: 292g<br>10oz 14oz 16oz etc. It's available                                                                                                                                                     |
| Sampling time    | 1.5 days if the shape and size of the products exist<br>2.15 days if you need new shape and size of products                                                                                                 |
| package          | 24pcs / 36pcs / 48pcs regular security packing etc. For export carton with egg divider                                                                                                                       |
| MOQ              | 5000                                                                                                                                                                                                         |
| Delivery time    | Within 35 days after the confirmed order                                                                                                                                                                     |
| Payment terms    | 30% deposit by T / T in advance, the balance after showing the copy of B / L $$                                                                                                                              |
| Product features | <ol> <li>High quality and competitive prices</li> <li>FDA, SGS, LFGB test etc.</li> <li>Eco friendly</li> <li>It is largely focused on weddings, parties, homes, bars, etc.</li> <li>machine made</li> </ol> |