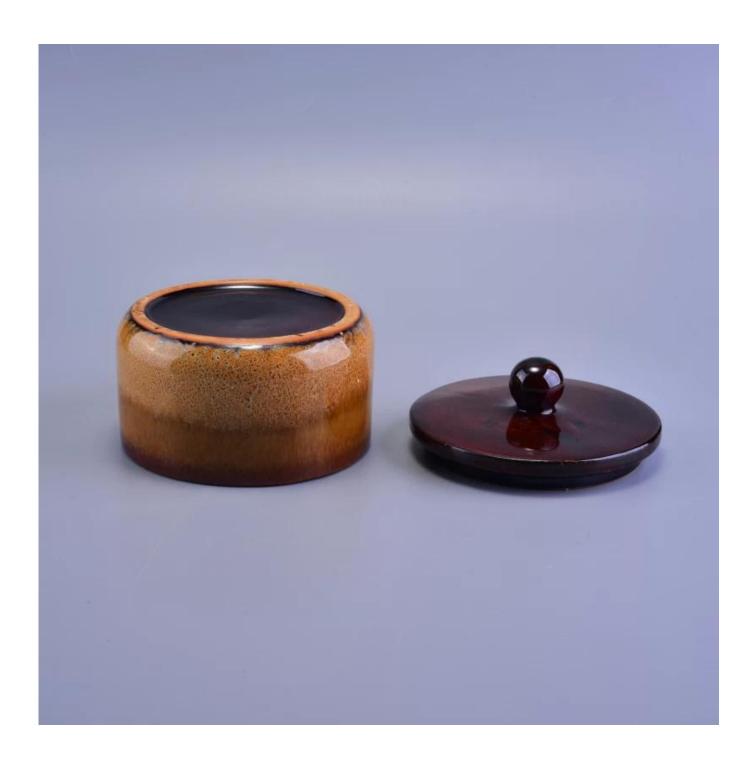

# Scented ceramic candle jars with lid

| Item Name       | Scented ceramic candle jars with lid                                                                                                                    |
|-----------------|---------------------------------------------------------------------------------------------------------------------------------------------------------|
| Item No.        | SGWQ17010605                                                                                                                                            |
| Size            | Lid  Max dia: 122mm  Height: 45mm  Weight: 183g  Jar:  Top dia:122mm  Bottom dia  115mm  Height  Height  67mm  Weight:440g  Capacity: 490ml             |
| OEM             | Any Custom Capacity&design are available                                                                                                                |
| Brand name      | Sunny Glassware                                                                                                                                         |
| Sample time     | <ol> <li>5 days to exist in the shape and size of the products</li> <li>15 days if you need new shape and size of products</li> </ol>                   |
| Packing         | Security packaging normal 24pcs / 36pcs / 48pcs per carton etc. export with egg divider                                                                 |
| Moq             | 5,000pcs                                                                                                                                                |
| Delivery time   | Within 35 days after order confirmed                                                                                                                    |
| Payment terms   | 30% deposit by T / T in advance, the balance after showing the copy of B / L $$                                                                         |
| Product Feature | 1.High quality and competitive prices 2.Meet FDA, SGS, LFGB test etc. 3.Eco-friendly 4.Widely applies to wedding, party, house, bar etc. 5.Machine made |