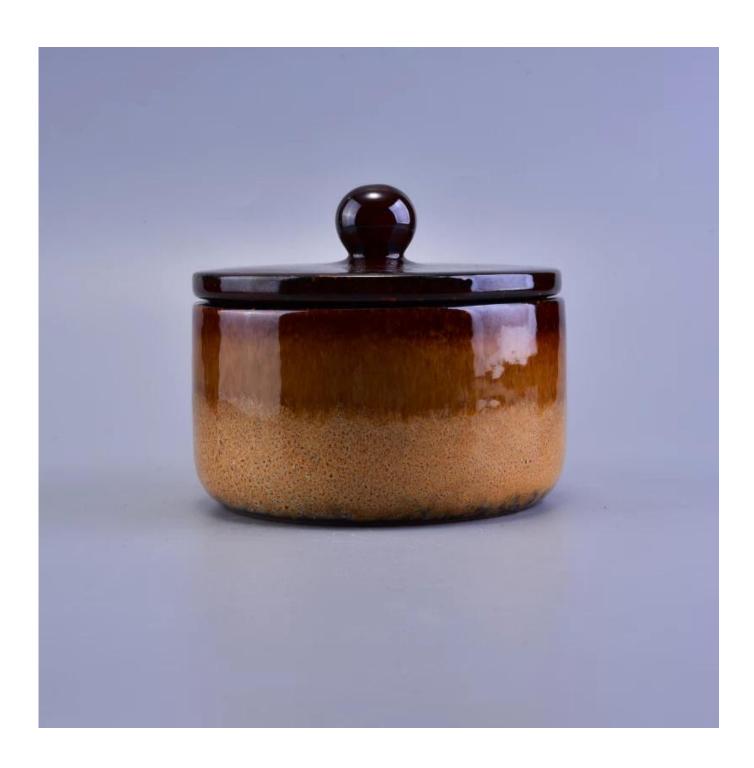

# Scented ceramic candle jars with lid

| Item Name       | Scented ceramic candle jars with lid                                                                                                                    |
|-----------------|---------------------------------------------------------------------------------------------------------------------------------------------------------|
| Item No.        | SGWQ17010605                                                                                                                                            |
| Size            | Lid  Max dia: 122mm  Height: 45mm  Weight: 183g  Jar:  Top dia:122mm  Bottom dia  115mm  Height  Height  67mm  Weight:440g  Capacity: 490ml             |
| OEM             | Any Custom Capacity&design are available                                                                                                                |
| Brand name      | Sunny Glassware                                                                                                                                         |
| Sample time     | <ol> <li>5 days to exist in the shape and size of the products</li> <li>15 days if you need new shape and size of products</li> </ol>                   |
| Packing         | Security packaging normal 24pcs / 36pcs / 48pcs per carton etc. export with egg divider                                                                 |
| Moq             | 5,000pcs                                                                                                                                                |
| Delivery time   | Within 35 days after order confirmed                                                                                                                    |
| Payment terms   | 30% deposit by T / T in advance, the balance after showing the copy of B / L $$                                                                         |
| Product Feature | 1.High quality and competitive prices 2.Meet FDA, SGS, LFGB test etc. 3.Eco-friendly 4.Widely applies to wedding, party, house, bar etc. 5.Machine made |