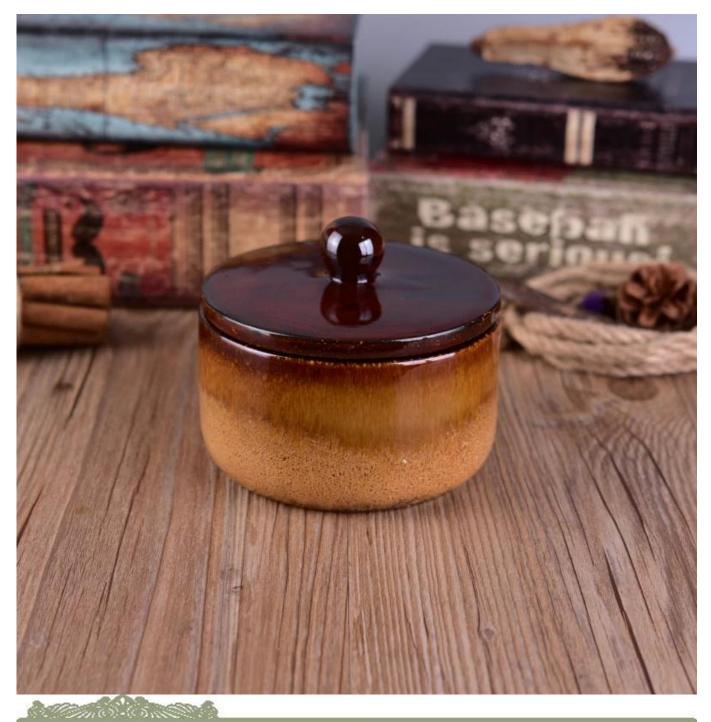

# Scented ceramic candle jars with lid

| Item Name       | Scented ceramic candle jars with lid                                                                                                                    |
|-----------------|---------------------------------------------------------------------------------------------------------------------------------------------------------|
| Item No.        | SGWQ17010605                                                                                                                                            |
| Size            | Lid  Max dia: 122mm  Height: 45mm  Weight: 183g  Jar:  Top dia:122mm  Bottom dia  115mm  Height  Height  67mm  Weight:440g  Capacity: 490ml             |
| OEM             | Any Custom Capacity&design are available                                                                                                                |
| Brand name      | Sunny Glassware                                                                                                                                         |
| Sample time     | <ol> <li>5 days to exist in the shape and size of the products</li> <li>15 days if you need new shape and size of products</li> </ol>                   |
| Packing         | Security packaging normal 24pcs / 36pcs / 48pcs per carton etc. export with egg divider                                                                 |
| Moq             | 5,000pcs                                                                                                                                                |
| Delivery time   | Within 35 days after order confirmed                                                                                                                    |
| Payment terms   | 30% deposit by T / T in advance, the balance after showing the copy of B / L $$                                                                         |
| Product Feature | 1.High quality and competitive prices 2.Meet FDA, SGS, LFGB test etc. 3.Eco-friendly 4.Widely applies to wedding, party, house, bar etc. 5.Machine made |