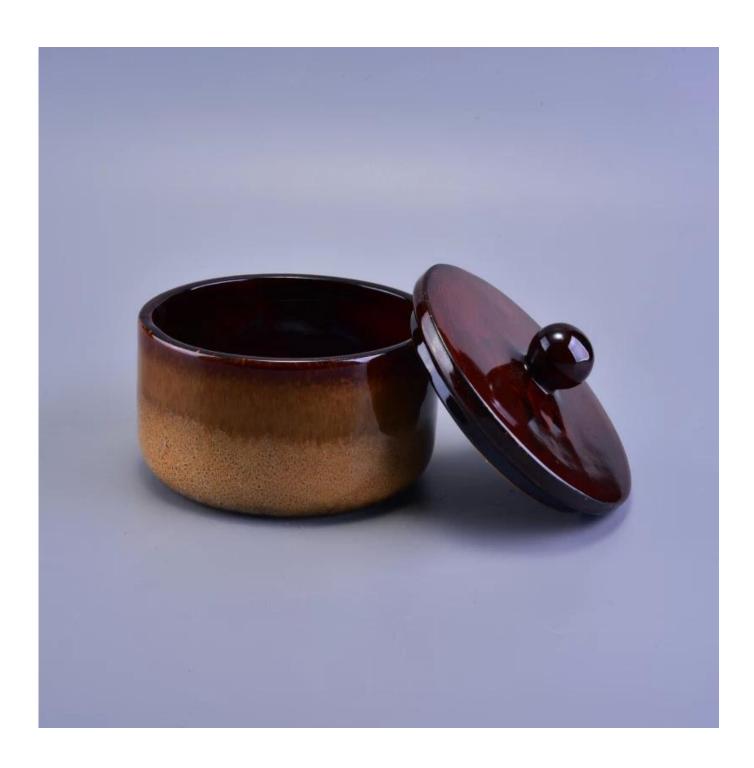

# Scented ceramic candle jars with lid

| Item Name       | Scented ceramic candle jars with lid                                                                                                                    |
|-----------------|---------------------------------------------------------------------------------------------------------------------------------------------------------|
| Item No.        | SGWQ17010605                                                                                                                                            |
| Size            | Lid  Max dia: 122mm  Height: 45mm  Weight: 183g  Jar:  Top dia:122mm  Bottom dia  115mm  Height  Height  67mm  Weight:440g  Capacity: 490ml             |
| OEM             | Any Custom Capacity&design are available                                                                                                                |
| Brand name      | Sunny Glassware                                                                                                                                         |
| Sample time     | <ol> <li>5 days to exist in the shape and size of the products</li> <li>15 days if you need new shape and size of products</li> </ol>                   |
| Packing         | Security packaging normal 24pcs / 36pcs / 48pcs per carton etc. export with egg divider                                                                 |
| Moq             | 5,000pcs                                                                                                                                                |
| Delivery time   | Within 35 days after order confirmed                                                                                                                    |
| Payment terms   | 30% deposit by T / T in advance, the balance after showing the copy of B / L $$                                                                         |
| Product Feature | 1.High quality and competitive prices 2.Meet FDA, SGS, LFGB test etc. 3.Eco-friendly 4.Widely applies to wedding, party, house, bar etc. 5.Machine made |