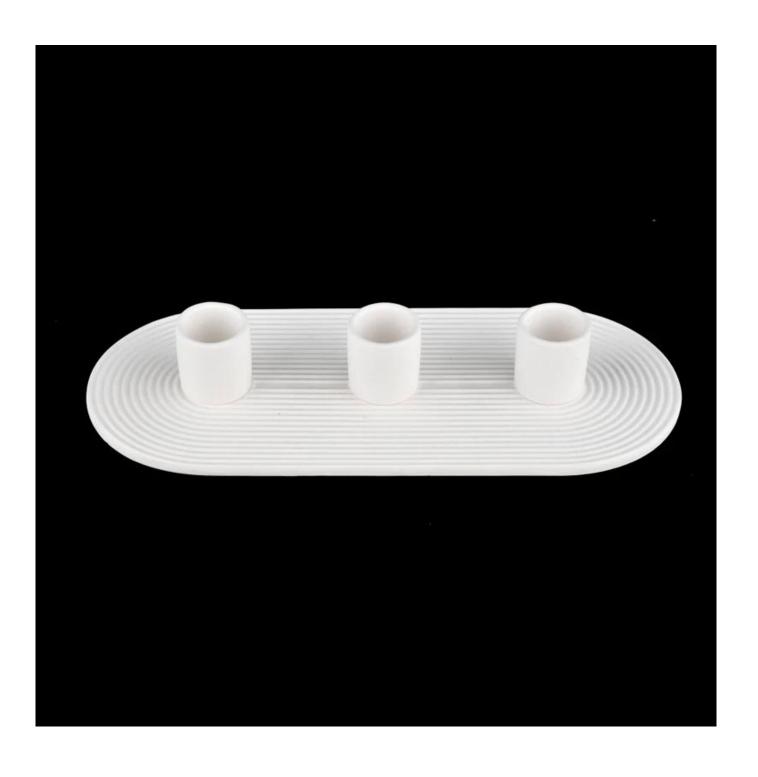

## set of 3 white ceramic candle sticks holder

## **Different colors**

Below are some single stick holder

Write to me to get more information or other ceramic goods: Chally: sales32@sunnyglassware.com