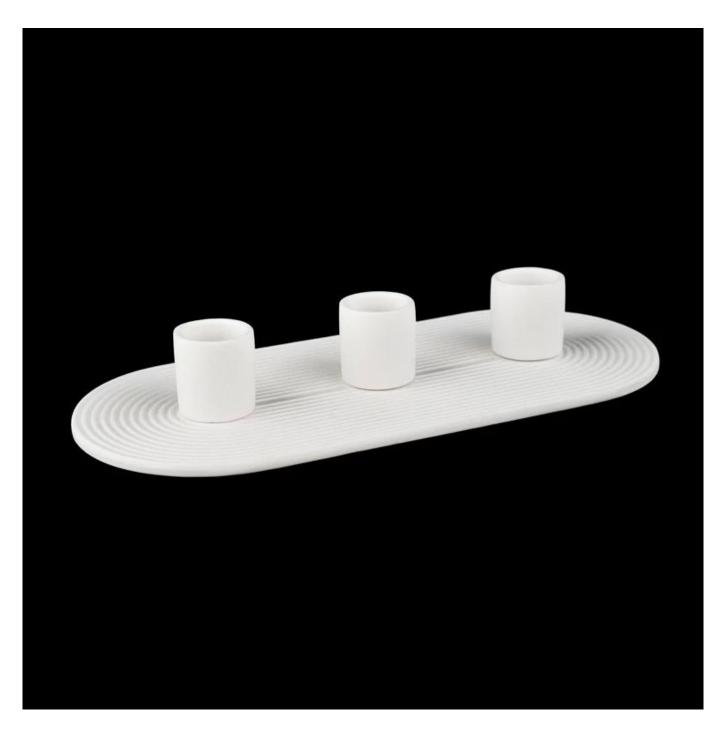

## set of 3 white ceramic candle sticks holder

## **Different colors**

Below are some single stick holder

Write to me to get more information or other ceramic goods: Chally: sales32@sunnyglassware.com