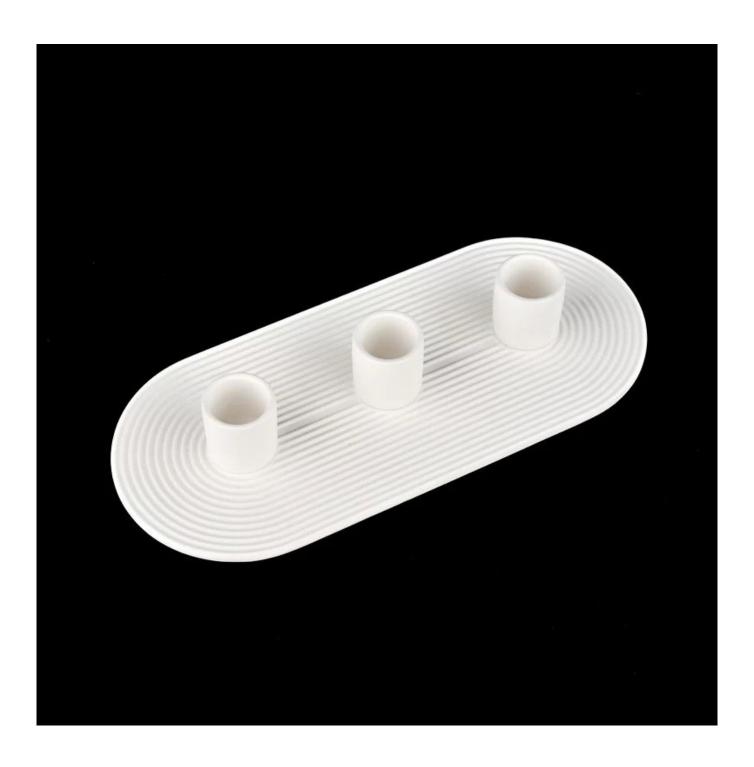

## set of 3 white ceramic candle sticks holder

## **Different colors**

Below are some single stick holder

Write to me to get more information or other ceramic goods: Chally: sales32@sunnyglassware.com