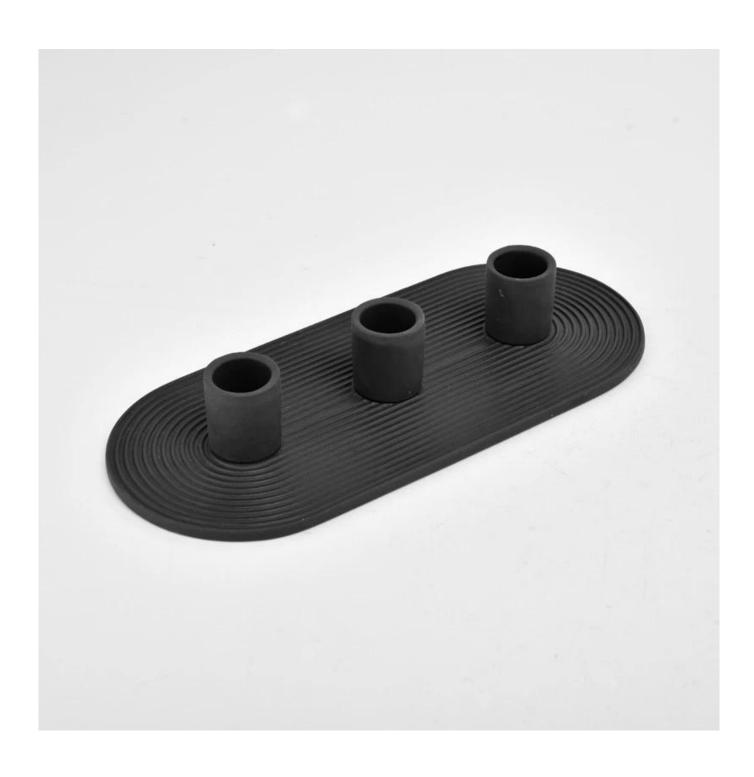

## set of 3 white ceramic candle sticks holder

## **Different colors**

Below are some single stick holder

Write to me to get more information or other ceramic goods: Chally: sales32@sunnyglassware.com