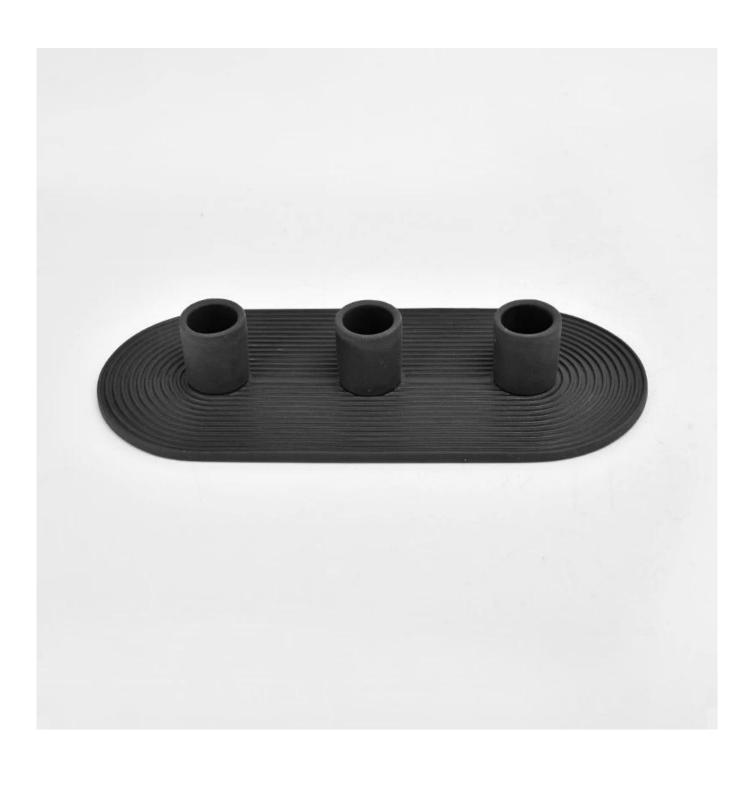

hipping agent acceptable                                                                                                                                                                                            |
| Product Features        | <ol> <li>Home decorations metal candle jar from high quality</li> <li>Suitable for use at hotel, home, etc.</li> </ol>                                                                                                                                   |
|                         | <ol> <li>Various designs and sizes for selection</li> <li>Any artwork or colors</li> <li>Special package as shrink film, color gift box, white gift box, etc.</li> <li>We have a professional workshop and warehouse for ensure delivery time</li> </ol> |

## **Different colors**

















Below are some single stick holder



Write to me to get more information or other ceramic goods: Chally: sales32@sunnyglassware.com