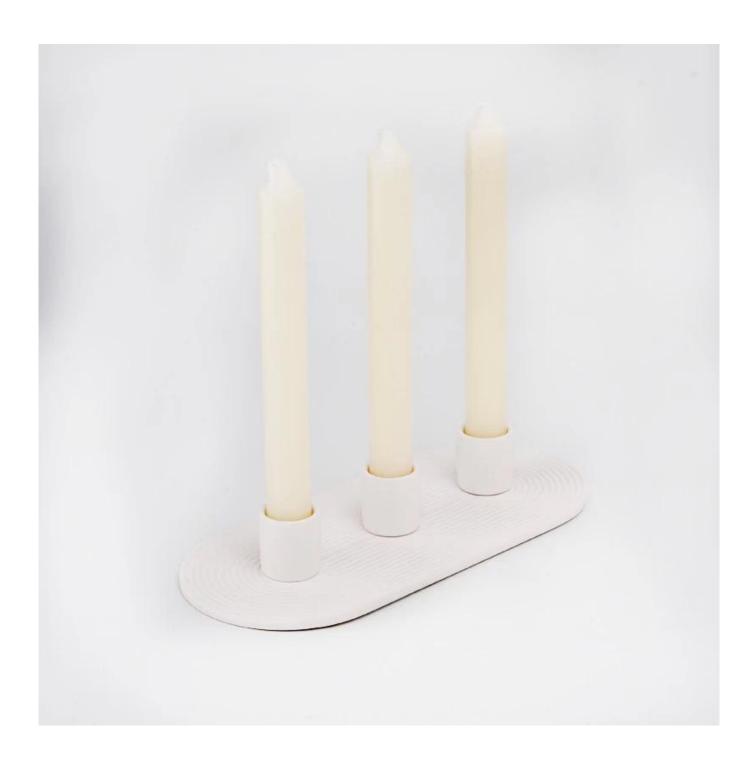

## set of 3 white ceramic candle sticks holder

## **Different colors**

Below are some single stick holder

Write to me to get more information or other ceramic goods: Chally: sales32@sunnyglassware.com