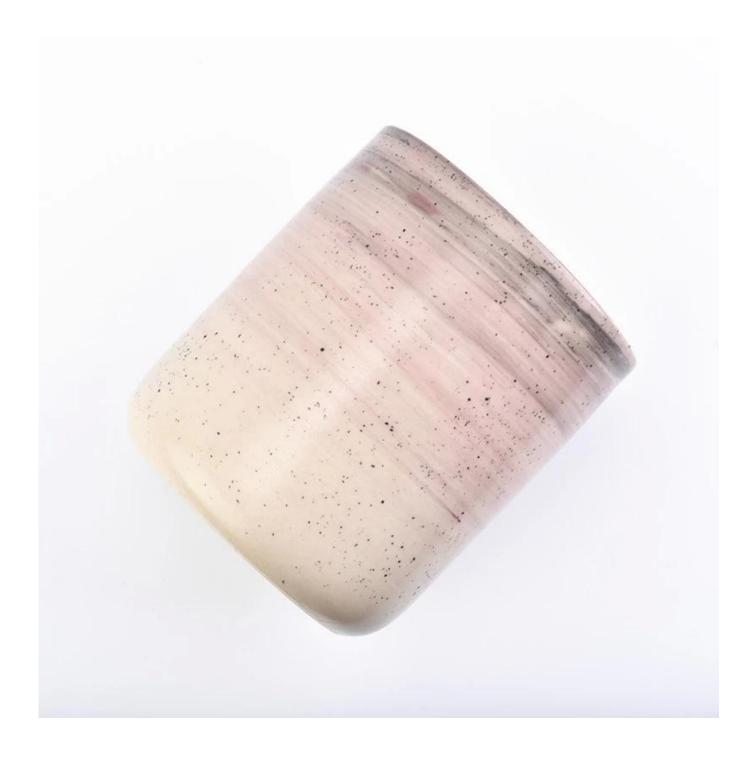

## Shading glazed 22oz ceramic candle vessel supplier

| Accessories  | cap, ceramic/metal/wood lid, wax, wick, shear etc                                                                                                                                                                                                                                                                                                                                                                                                                                                                                                                                                                                                                                                                     |
|--------------|-----------------------------------------------------------------------------------------------------------------------------------------------------------------------------------------------------------------------------------------------------------------------------------------------------------------------------------------------------------------------------------------------------------------------------------------------------------------------------------------------------------------------------------------------------------------------------------------------------------------------------------------------------------------------------------------------------------------------|
| Finish       | decal, color coating, mercury, laser, frosted, plating, glazed etc.                                                                                                                                                                                                                                                                                                                                                                                                                                                                                                                                                                                                                                                   |
| Packing      | <ol> <li>24/36/48/72 pcs per standard export packing carton</li> <li>Color/white/brown box packing</li> <li>Luxury gift box packing</li> <li>Shrinking packing</li> <li>Individual/set box packing</li> <li>Customized packing</li> </ol>                                                                                                                                                                                                                                                                                                                                                                                                                                                                             |
| Our strength | <ol> <li>We are the professional <u>candle holder</u> manufacturer, major in different kinds of <u>candle holders</u>, ranging from glass candle holder, ceramic candle holder, marble candle holder, Concrete candle holder, Tin candle holder, Stainless candle jar etc.</li> <li>Perfect for home/store/super market/restaurant/hotel/bar/KTV etc.</li> <li>With professional designer team, which can help design and open new mould based on your requirement.</li> <li>Post processing: color coating, plating, mercury, iridescent, engraving, printing, decal, spray color, frosty, gold plating, hand-drawing etc.</li> <li>Small MOQ is acceptable. We have regular products for supporting you.</li> </ol> |
| Our service  | * Reply you within 24 hours  * Ranges of products for your selections  * Completely production system  * Skilled factory workers  * Both machine line and handmade line for your service  * Experienced QC team inspect the products comprehensively and strictly according to AQL standard  * Creative designer innovate newly products over 15 styles monthly  * Professional Logistic department supply to door service                                                                                                                                                                                                                                                                                            |
| MOQ          | 3000                                                                                                                                                                                                                                                                                                                                                                                                                                                                                                                                                                                                                                                                                                                  |