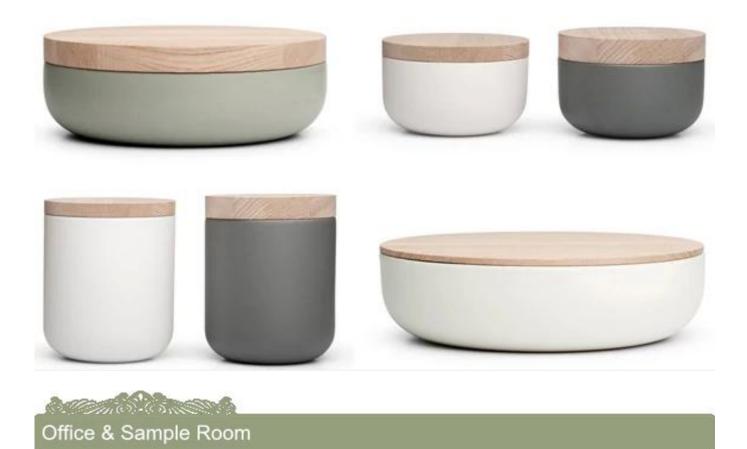

|
| MOQ          | 3000                                                                                                                                                                                                                                                                                                                                                                                                                                                                                                                                                                                                                                                                                                                  |













## Matched accessories:





Sunny Glassware is a leading candle holders supplier in China since 1992, our glass/ceramic/concrete candle jars etc. and matched accessorries

mainly export to USA, EU, AU over more than 24 years experience. We're strictly with the quality, our QC team inspect the products

from raw material to production then to packing step by step, the inspection strictly according to the AQL standard.

#### Our service as following:

- > Different shapes and sizes available, also welcome your own design.
- > Accessories: cap, glass/metal/wood lid, wax etc.
- > Decoration: decal, color coating, mercury, laser, frosted, plating etc.
- > Packing: normal safety packing, color/white/gift box packing, customized packing available.
- > Design power: more than 15 innovations monthly.
- > QC team: over 10 pr