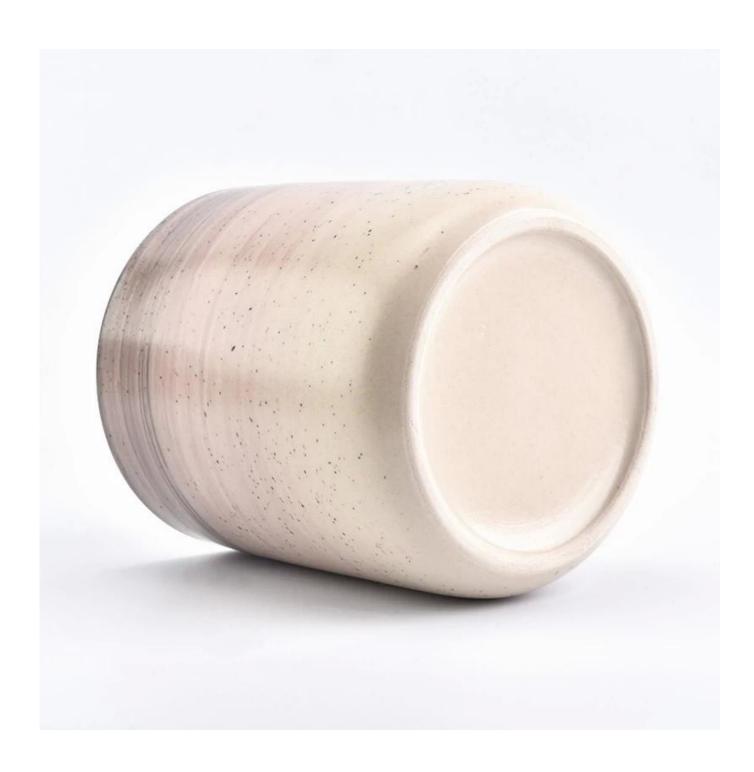

## Shading glazed 22oz ceramic candle vessel supplier

| Accessories  | cap, ceramic/metal/wood lid, wax, wick, shear etc                                                                                                                                                                                                                                                                                                                                                                                                                                                                                                                                                                                                                                                                     |
|--------------|-----------------------------------------------------------------------------------------------------------------------------------------------------------------------------------------------------------------------------------------------------------------------------------------------------------------------------------------------------------------------------------------------------------------------------------------------------------------------------------------------------------------------------------------------------------------------------------------------------------------------------------------------------------------------------------------------------------------------|
| Finish       | decal, color coating, mercury, laser, frosted, plating, glazed etc.                                                                                                                                                                                                                                                                                                                                                                                                                                                                                                                                                                                                                                                   |
| Packing      | <ol> <li>24/36/48/72 pcs per standard export packing carton</li> <li>Color/white/brown box packing</li> <li>Luxury gift box packing</li> <li>Shrinking packing</li> <li>Individual/set box packing</li> <li>Customized packing</li> </ol>                                                                                                                                                                                                                                                                                                                                                                                                                                                                             |
| Our strength | <ol> <li>We are the professional <u>candle holder</u> manufacturer, major in different kinds of <u>candle holders</u>, ranging from glass candle holder, ceramic candle holder, marble candle holder, Concrete candle holder, Tin candle holder, Stainless candle jar etc.</li> <li>Perfect for home/store/super market/restaurant/hotel/bar/KTV etc.</li> <li>With professional designer team, which can help design and open new mould based on your requirement.</li> <li>Post processing: color coating, plating, mercury, iridescent, engraving, printing, decal, spray color, frosty, gold plating, hand-drawing etc.</li> <li>Small MOQ is acceptable. We have regular products for supporting you.</li> </ol> |
| Our service  | * Reply you within 24 hours  * Ranges of products for your selections  * Completely production system  * Skilled factory workers  * Both machine line and handmade line for your service  * Experienced QC team inspect the products comprehensively and strictly according to AQL standard  * Creative designer innovate newly products over 15 styles monthly  * Professional Logistic department supply to door service                                                                                                                                                                                                                                                                                            |
| MOQ          | 3000                                                                                                                                                                                                                                                                                                                                                                                                                                                                                                                                                                                                                                                                                                                  |