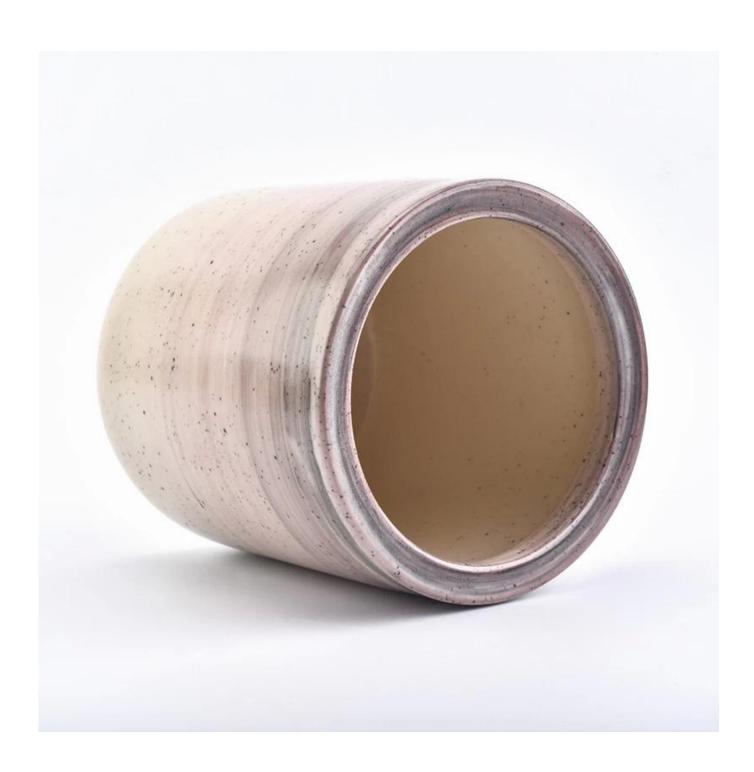

## Shading glazed 22oz ceramic candle vessel supplier

| Accessories  | cap, ceramic/metal/wood lid, wax, wick, shear etc                                                                                                                                                                                                                                                                                                                                                                                                                                                                                                                                                                                                                                                                     |
|--------------|-----------------------------------------------------------------------------------------------------------------------------------------------------------------------------------------------------------------------------------------------------------------------------------------------------------------------------------------------------------------------------------------------------------------------------------------------------------------------------------------------------------------------------------------------------------------------------------------------------------------------------------------------------------------------------------------------------------------------|
| Finish       | decal, color coating, mercury, laser, frosted, plating, glazed etc.                                                                                                                                                                                                                                                                                                                                                                                                                                                                                                                                                                                                                                                   |
| Packing      | <ol> <li>24/36/48/72 pcs per standard export packing carton</li> <li>Color/white/brown box packing</li> <li>Luxury gift box packing</li> <li>Shrinking packing</li> <li>Individual/set box packing</li> <li>Customized packing</li> </ol>                                                                                                                                                                                                                                                                                                                                                                                                                                                                             |
| Our strength | <ol> <li>We are the professional <u>candle holder</u> manufacturer, major in different kinds of <u>candle holders</u>, ranging from glass candle holder, ceramic candle holder, marble candle holder, Concrete candle holder, Tin candle holder, Stainless candle jar etc.</li> <li>Perfect for home/store/super market/restaurant/hotel/bar/KTV etc.</li> <li>With professional designer team, which can help design and open new mould based on your requirement.</li> <li>Post processing: color coating, plating, mercury, iridescent, engraving, printing, decal, spray color, frosty, gold plating, hand-drawing etc.</li> <li>Small MOQ is acceptable. We have regular products for supporting you.</li> </ol> |
| Our service  | * Reply you within 24 hours  * Ranges of products for your selections  * Completely production system  * Skilled factory workers  * Both machine line and handmade line for your service  * Experienced QC team inspect the products comprehensively and strictly according to AQL standard  * Creative designer innovate newly products over 15 styles monthly  * Professional Logistic department supply to door service                                                                                                                                                                                                                                                                                            |
| MOQ          | 3000                                                                                                                                                                                                                                                                                                                                                                                                                                                                                                                                                                                                                                                                                                                  |