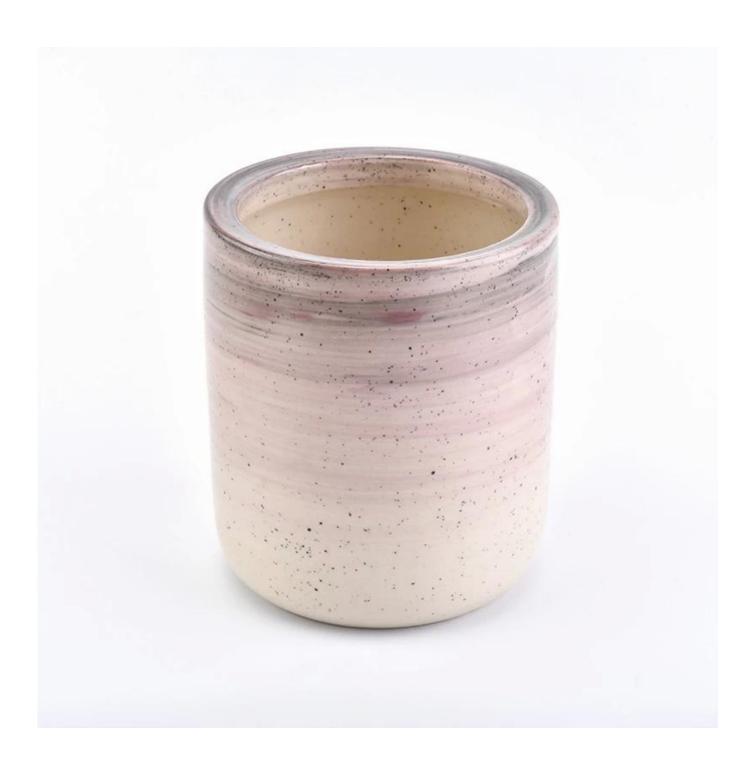

## Shading glazed 22oz ceramic candle vessel supplier

| Accessories  | cap, ceramic/metal/wood lid, wax, wick, shear etc                                                                                                                                                                                                                                                                                                                                                                                                                                                                                                                                                                                                                                                                     |
|--------------|-----------------------------------------------------------------------------------------------------------------------------------------------------------------------------------------------------------------------------------------------------------------------------------------------------------------------------------------------------------------------------------------------------------------------------------------------------------------------------------------------------------------------------------------------------------------------------------------------------------------------------------------------------------------------------------------------------------------------|
| Finish       | decal, color coating, mercury, laser, frosted, plating, glazed etc.                                                                                                                                                                                                                                                                                                                                                                                                                                                                                                                                                                                                                                                   |
| Packing      | <ol> <li>24/36/48/72 pcs per standard export packing carton</li> <li>Color/white/brown box packing</li> <li>Luxury gift box packing</li> <li>Shrinking packing</li> <li>Individual/set box packing</li> <li>Customized packing</li> </ol>                                                                                                                                                                                                                                                                                                                                                                                                                                                                             |
| Our strength | <ol> <li>We are the professional <u>candle holder</u> manufacturer, major in different kinds of <u>candle holders</u>, ranging from glass candle holder, ceramic candle holder, marble candle holder, Concrete candle holder, Tin candle holder, Stainless candle jar etc.</li> <li>Perfect for home/store/super market/restaurant/hotel/bar/KTV etc.</li> <li>With professional designer team, which can help design and open new mould based on your requirement.</li> <li>Post processing: color coating, plating, mercury, iridescent, engraving, printing, decal, spray color, frosty, gold plating, hand-drawing etc.</li> <li>Small MOQ is acceptable. We have regular products for supporting you.</li> </ol> |
| Our service  | * Reply you within 24 hours  * Ranges of products for your selections  * Completely production system  * Skilled factory workers  * Both machine line and handmade line for your service  * Experienced QC team inspect the products comprehensively and strictly according to AQL standard  * Creative designer innovate newly products over 15 styles monthly  * Professional Logistic department supply to door service                                                                                                                                                                                                                                                                                            |
| MOQ          | 3000                                                                                                                                                                                                                                                                                                                                                                                                                                                                                                                                                                                                                                                                                                                  |