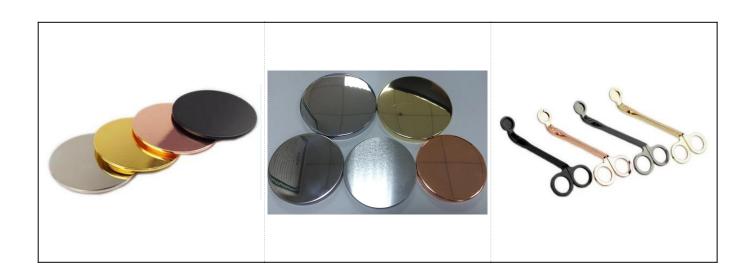

## Shading glazed 22oz ceramic candle vessel supplier

| Accessories  | cap, ceramic/metal/wood lid, wax, wick, shear etc                                                                                                                                                                                                                                                                                                                                                                                                                                                                                                                                                                                                                                                                     |
|--------------|-----------------------------------------------------------------------------------------------------------------------------------------------------------------------------------------------------------------------------------------------------------------------------------------------------------------------------------------------------------------------------------------------------------------------------------------------------------------------------------------------------------------------------------------------------------------------------------------------------------------------------------------------------------------------------------------------------------------------|
| Finish       | decal, color coating, mercury, laser, frosted, plating, glazed etc.                                                                                                                                                                                                                                                                                                                                                                                                                                                                                                                                                                                                                                                   |
| Packing      | <ol> <li>24/36/48/72 pcs per standard export packing carton</li> <li>Color/white/brown box packing</li> <li>Luxury gift box packing</li> <li>Shrinking packing</li> <li>Individual/set box packing</li> <li>Customized packing</li> </ol>                                                                                                                                                                                                                                                                                                                                                                                                                                                                             |
| Our strength | <ol> <li>We are the professional <u>candle holder</u> manufacturer, major in different kinds of <u>candle holders</u>, ranging from glass candle holder, ceramic candle holder, marble candle holder, Concrete candle holder, Tin candle holder, Stainless candle jar etc.</li> <li>Perfect for home/store/super market/restaurant/hotel/bar/KTV etc.</li> <li>With professional designer team, which can help design and open new mould based on your requirement.</li> <li>Post processing: color coating, plating, mercury, iridescent, engraving, printing, decal, spray color, frosty, gold plating, hand-drawing etc.</li> <li>Small MOQ is acceptable. We have regular products for supporting you.</li> </ol> |
| Our service  | * Reply you within 24 hours  * Ranges of products for your selections  * Completely production system  * Skilled factory workers  * Both machine line and handmade line for your service  * Experienced QC team inspect the products comprehensively and strictly according to AQL standard  * Creative designer innovate newly products over 15 styles monthly  * Professional Logistic department supply to door service                                                                                                                                                                                                                                                                                            |
| MOQ          | 3000                                                                                                                                                                                                                                                                                                                                                                                                                                                                                                                                                                                                                                                                                                                  |

#### Our service as following:

- > Different shapes and sizes available, also welcome your own design.
- > Accessories: cap, glass/metal/wood lid, wax etc.
- > Decoration: decal, color coating, mercury, laser, frosted, plating etc.
- > Packing: normal safety packing, color/white/gift box packing, customized packing available.
- > Design power: more than 15 innovations monthly.
- > QC team: over 10 professional staffs inspect the production strictly and comprehensively, which meet AQL standard.
- > Sample: within 7 days
- > Certification: ASTM, 100% lead& cadmium free.