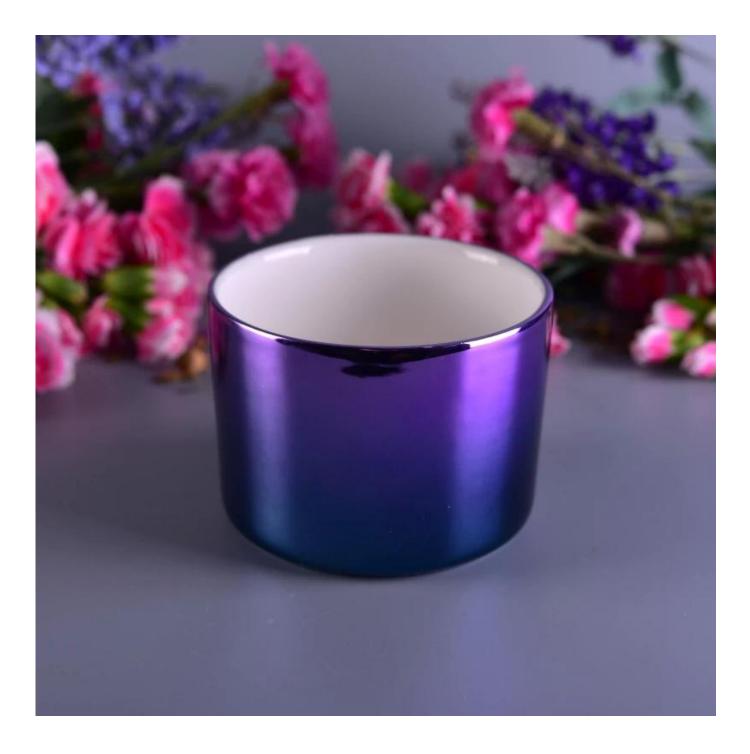

## Shining Glazed Colorful Ceramic Candle Container Wedding Decoration

| ltem number.             | SGSN17010506                                                                                                                  |
|--------------------------|-------------------------------------------------------------------------------------------------------------------------------|
| Material                 | Ceramic                                                                                                                       |
| Craft                    | hand made                                                                                                                     |
| Samples time             | 1. 5 days if there is a form and size of the ceramic                                                                          |
|                          | 2. 15 days, if you need a new shape and size ceramic                                                                          |
| Product Capacity         | 500,000 ~ 1,000,000 pieces per month                                                                                          |
|                          | <ol> <li>Hand made <u>ceramic candle holder</u> from high quality.</li> <li>Suitable for use in hotel, house, etc.</li> </ol> |
|                          | 3. Eco-friendly.                                                                                                              |
| The Features of products | 4. Meet FDA test , ASTM, CA 65 test                                                                                           |
|                          |                                                                                                                               |

## Usage of Product

- 1. Ceramic canlde holders can be used in wedding decoration, home decoration, party, banquet ect,
- 2. This candle container is very great as a gorgeous centerpiece for an event

3. The pottery candle jars can decorate your indoors and outdoors with this Bling bling Transmutation Glaze Home Decoration Ceramic Candle Holder.