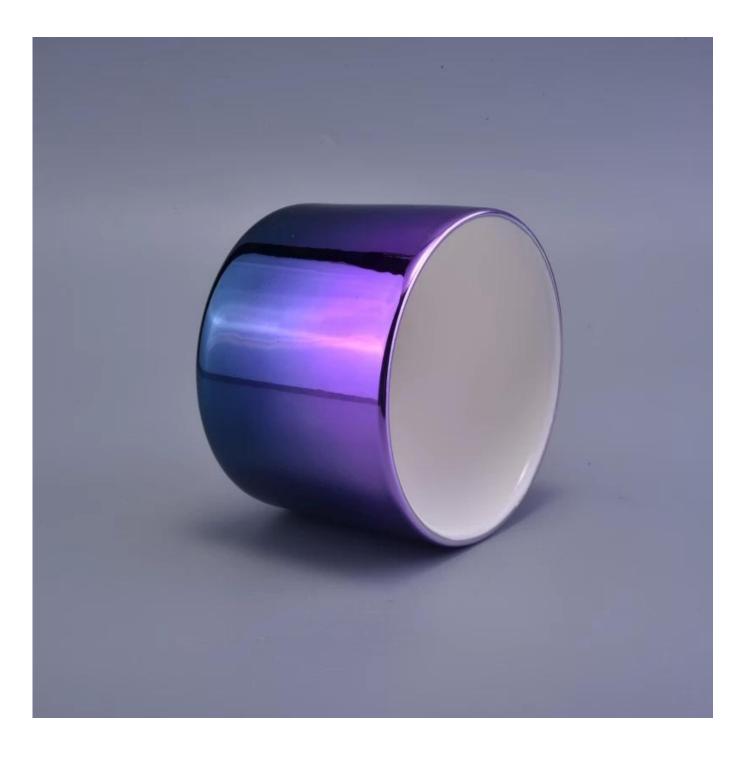

## Shining Glazed Colorful Ceramic Candle Container Wedding Decoration

| ltem number.             | SGSN17010506                                                                                                                  |
|--------------------------|-------------------------------------------------------------------------------------------------------------------------------|
| Material                 | Ceramic                                                                                                                       |
| Craft                    | hand made                                                                                                                     |
| Samples time             | 1. 5 days if there is a form and size of the ceramic                                                                          |
|                          | 2. 15 days, if you need a new shape and size ceramic                                                                          |
| Product Capacity         | 500,000 ~ 1,000,000 pieces per month                                                                                          |
|                          | <ol> <li>Hand made <u>ceramic candle holder</u> from high quality.</li> <li>Suitable for use in hotel, house, etc.</li> </ol> |
|                          | 3. Eco-friendly.                                                                                                              |
| The Features of products | 4. Meet FDA test , ASTM, CA 65 test                                                                                           |
|                          |                                                                                                                               |

## Usage of Product

- 1. Ceramic canlde holders can be used in wedding decoration, home decoration, party, banquet ect,
- 2. This candle container is very great as a gorgeous centerpiece for an event

3. The pottery candle jars can decorate your indoors and outdoors with this Bling bling Transmutation Glaze Home Decoration Ceramic Candle Holder.