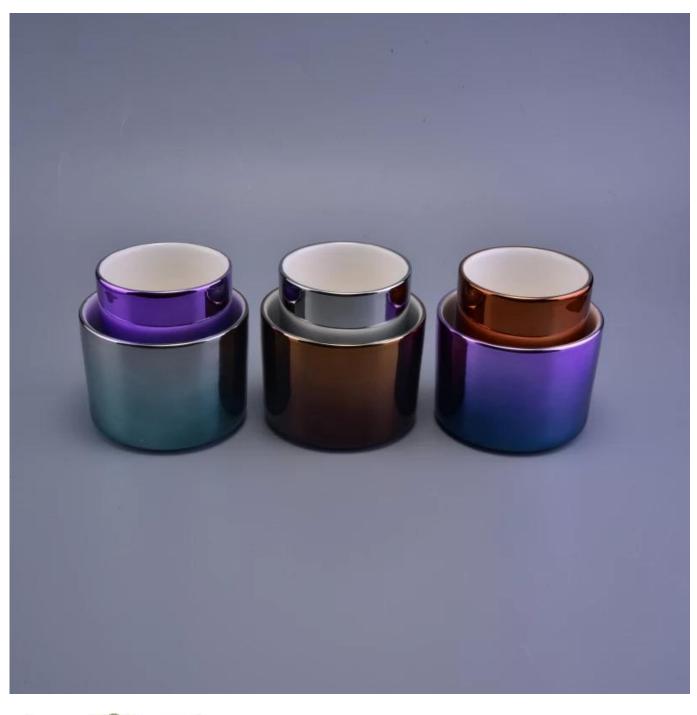

What can we do for you

- 1. Various designs and sizes for selection
- 2 Any color painted, cold, electroplating, laser model Processing cutter
- 3. Special package such as shrink film, color gift box, white gift box, etc.
- 4. We are exclusive of employees for quality control to promise the quality.
- 5. We have a professional workshop and warehouse for ensure delivery time

## Usage of Product

- 1. Ceramic canlde holders can be used in wedding decoration, home decoration, party, banquet ect,
- 2. This candle container is very great as a gorgeous centerpiece for an event

3. The pottery candle jars can decorate your indoors and outdoors with this Bling bling Transmutation Glaze Home Decoration Ceramic Candle Holder.