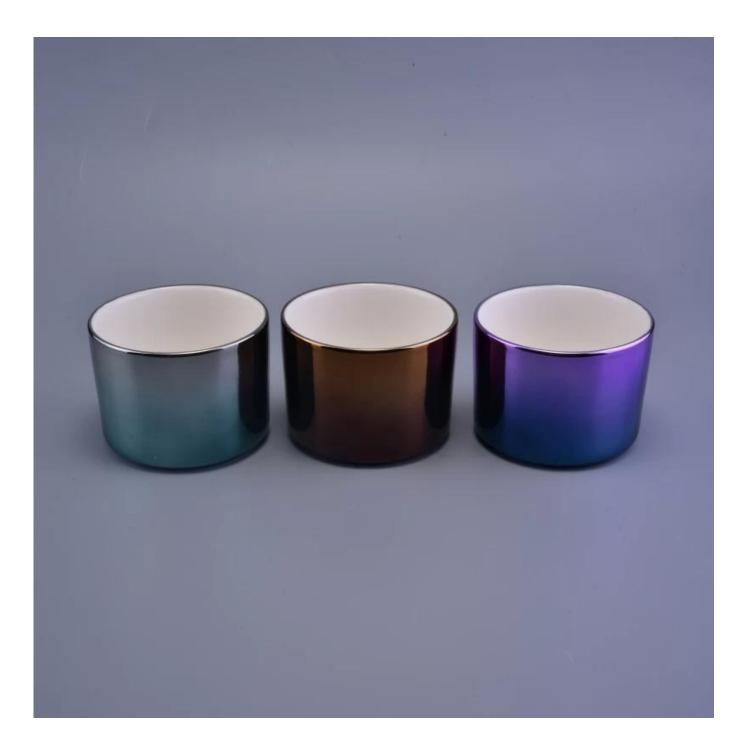

## Shining Glazed Colorful Ceramic Candle Container Wedding Decoration

| ltem number.             | SGSN17010506                                                                                                                  |
|--------------------------|-------------------------------------------------------------------------------------------------------------------------------|
| Material                 | Ceramic                                                                                                                       |
| Craft                    | hand made                                                                                                                     |
| Samples time             | 1. 5 days if there is a form and size of the ceramic                                                                          |
|                          | 2. 15 days, if you need a new shape and size ceramic                                                                          |
| Product Capacity         | 500,000 ~ 1,000,000 pieces per month                                                                                          |
|                          | <ol> <li>Hand made <u>ceramic candle holder</u> from high quality.</li> <li>Suitable for use in hotel, house, etc.</li> </ol> |
|                          | 3. Eco-friendly.                                                                                                              |
| The Features of products | 4. Meet FDA test , ASTM, CA 65 test                                                                                           |
|                          |                                                                                                                               |

## Usage of Product

- 1. Ceramic canlde holders can be used in wedding decoration, home decoration, party, banquet ect,
- 2. This candle container is very great as a gorgeous centerpiece for an event

3. The pottery candle jars can decorate your indoors and outdoors with this Bling bling Transmutation Glaze Home Decoration Ceramic Candle Holder.