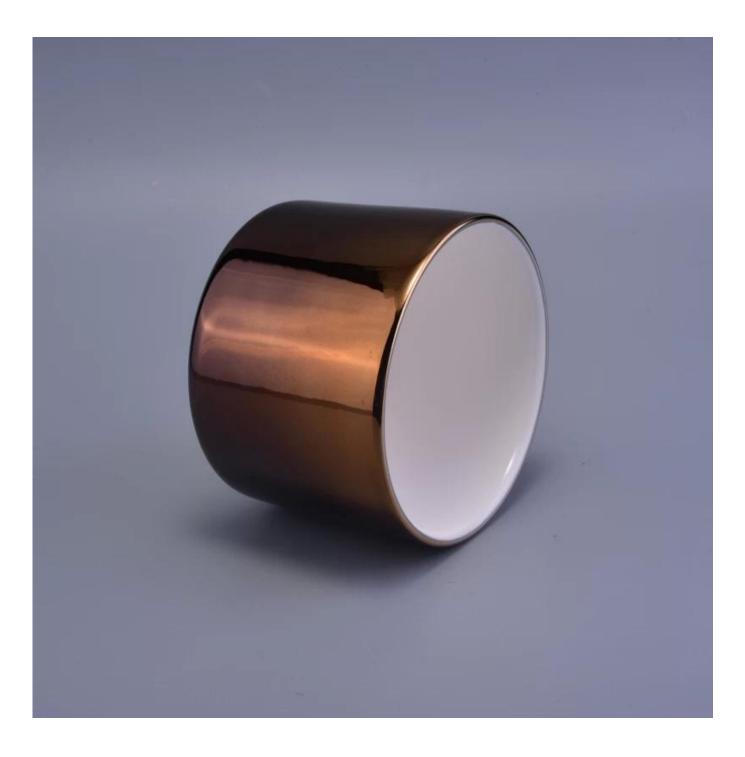

## Shining Glazed Colorful Ceramic Candle Container Wedding Decoration

| ltem number.             | SGSN17010506                                                                                                                  |
|--------------------------|-------------------------------------------------------------------------------------------------------------------------------|
| Material                 | Ceramic                                                                                                                       |
| Craft                    | hand made                                                                                                                     |
| Samples time             | 1. 5 days if there is a form and size of the ceramic                                                                          |
|                          | 2. 15 days, if you need a new shape and size ceramic                                                                          |
| Product Capacity         | 500,000 ~ 1,000,000 pieces per month                                                                                          |
|                          | <ol> <li>Hand made <u>ceramic candle holder</u> from high quality.</li> <li>Suitable for use in hotel, house, etc.</li> </ol> |
|                          | 3. Eco-friendly.                                                                                                              |
| The Features of products | 4. Meet FDA test , ASTM, CA 65 test                                                                                           |
|                          |                                                                                                                               |

## Usage of Product

- 1. Ceramic canlde holders can be used in wedding decoration, home decoration, party, banquet ect,
- 2. This candle container is very great as a gorgeous centerpiece for an event

3. The pottery candle jars can decorate your indoors and outdoors with this Bling bling Transmutation Glaze Home Decoration Ceramic Candle Holder.