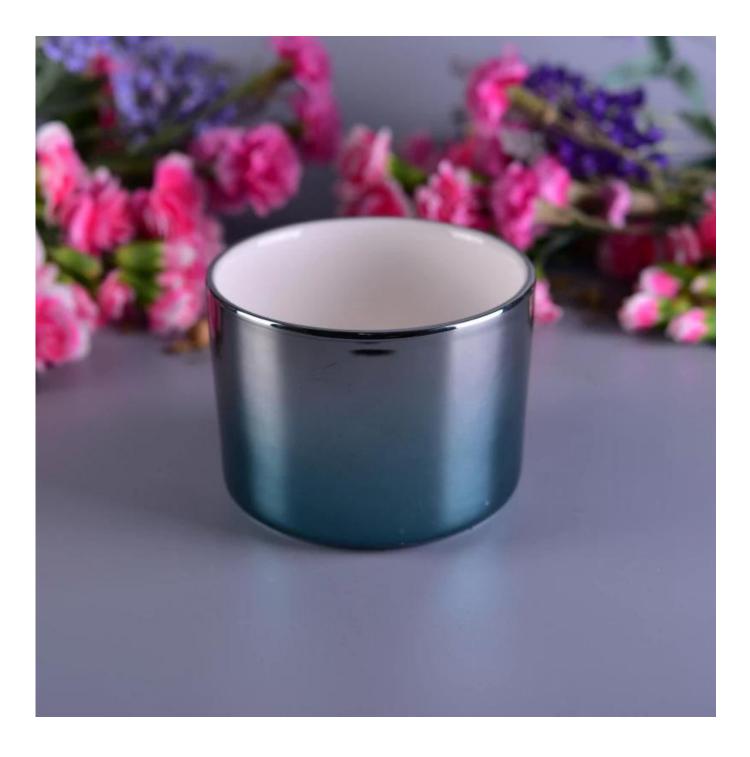

## Shining Glazed Colorful Ceramic Candle Container Wedding Decoration

| ltem number.             | SGSN17010506                                                                                                                  |
|--------------------------|-------------------------------------------------------------------------------------------------------------------------------|
| Material                 | Ceramic                                                                                                                       |
| Craft                    | hand made                                                                                                                     |
| Samples time             | 1. 5 days if there is a form and size of the ceramic                                                                          |
|                          | 2. 15 days, if you need a new shape and size ceramic                                                                          |
| Product Capacity         | 500,000 ~ 1,000,000 pieces per month                                                                                          |
|                          | <ol> <li>Hand made <u>ceramic candle holder</u> from high quality.</li> <li>Suitable for use in hotel, house, etc.</li> </ol> |
|                          | 3. Eco-friendly.                                                                                                              |
| The Features of products | 4. Meet FDA test , ASTM, CA 65 test                                                                                           |
|                          |                                                                                                                               |

## Usage of Product

- 1. Ceramic canlde holders can be used in wedding decoration, home decoration, party, banquet ect,
- 2. This candle container is very great as a gorgeous centerpiece for an event

3. The pottery candle jars can decorate your indoors and outdoors with this Bling bling Transmutation Glaze Home Decoration Ceramic Candle Holder.