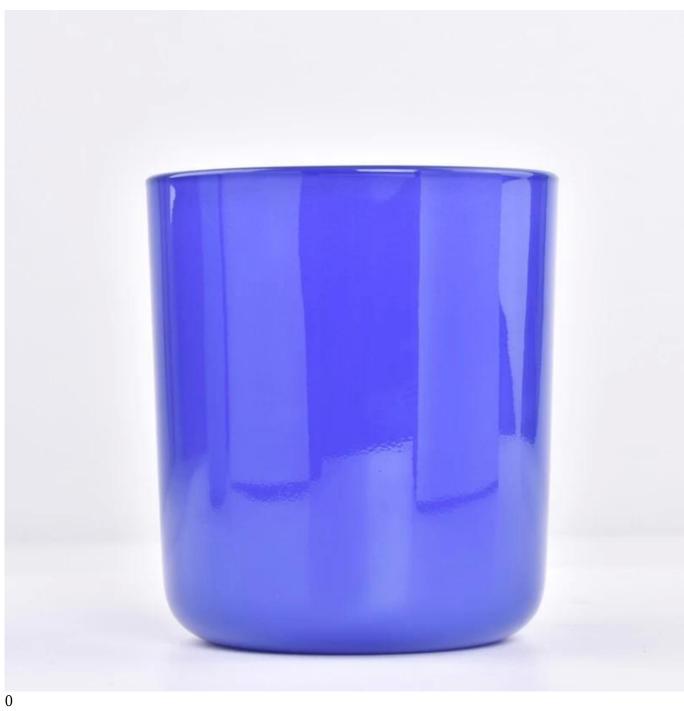

#### Candle Jars Description

**Size: 96mm\*108mm** 

This classic candle jar comes with shiny blue finishing. The glass size is good for holding about 14 oz wax. Cusotm colors are acceptable.

Candle accessaries