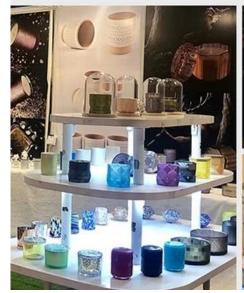

#### Candle Jars Description

**Size: 96mm\*108mm** 

This classic candle jar comes with shiny blue finishing. The glass size is good for holding about 14 oz wax. Cusotm colors are acceptable.

Candle accessaries