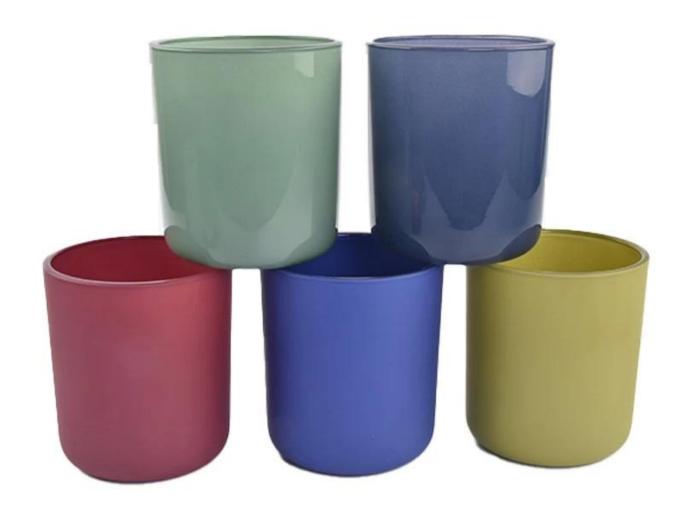

#### Candle Jars Description

**Size: 96mm\*108mm** 

This classic candle jar comes with shiny blue finishing. The glass size is good for holding about 14 oz wax. Cusotm colors are acceptable.

Candle accessaries