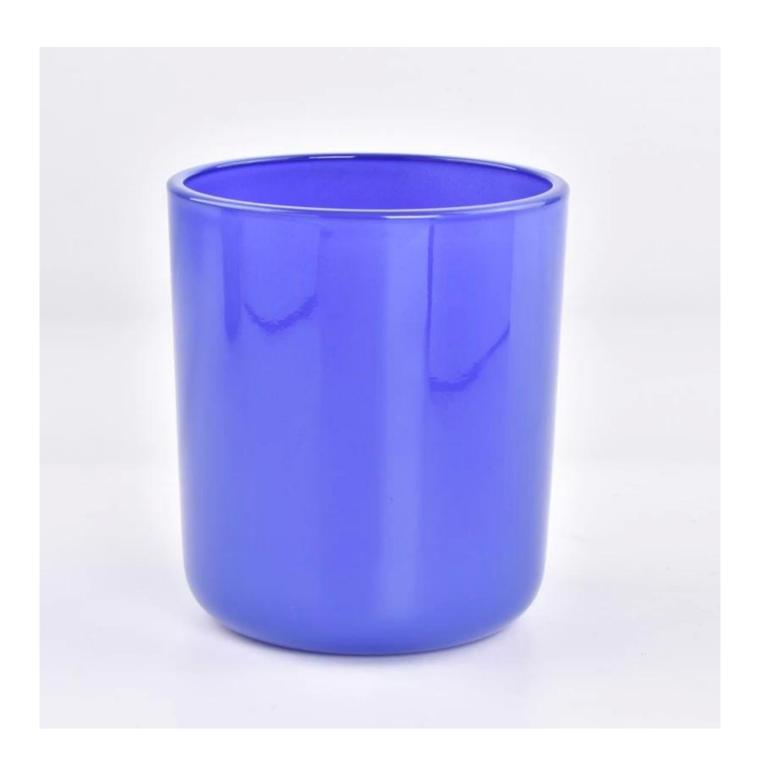

#### shiny blue 500ml glass jar for candles home decor

#### Candle Jars Description

**Size: 96mm\*108mm** 

This classic candle jar comes with shiny blue finishing. The glass size is good for holding about 14 oz wax. Cusotm colors are acceptable.

Candle accessaries