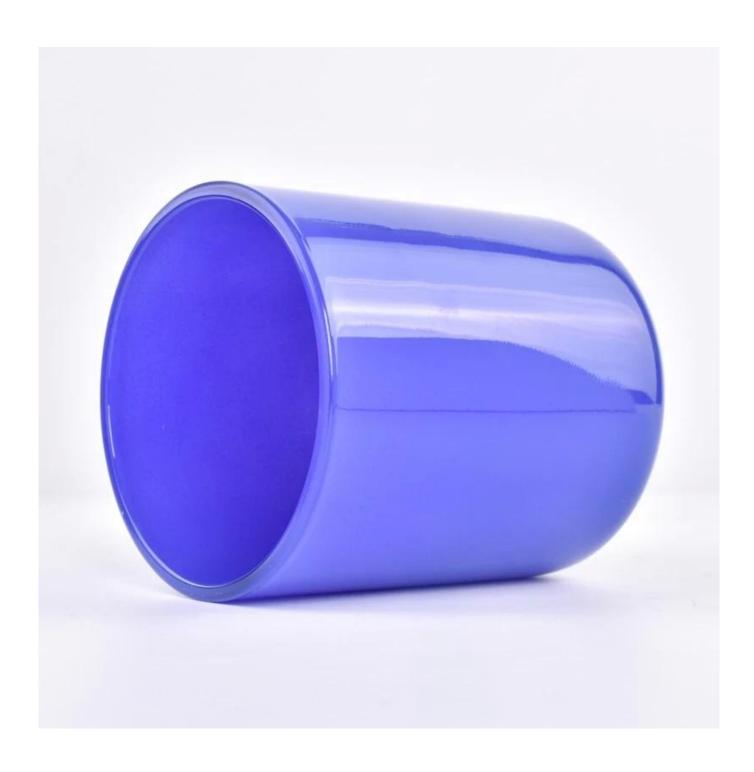

#### shiny blue 500ml glass jar for candles home decor

#### Candle Jars Description

**Size: 96mm\*108mm** 

This classic candle jar comes with shiny blue finishing. The glass size is good for holding about 14 oz wax. Cusotm colors are acceptable.

Candle accessaries