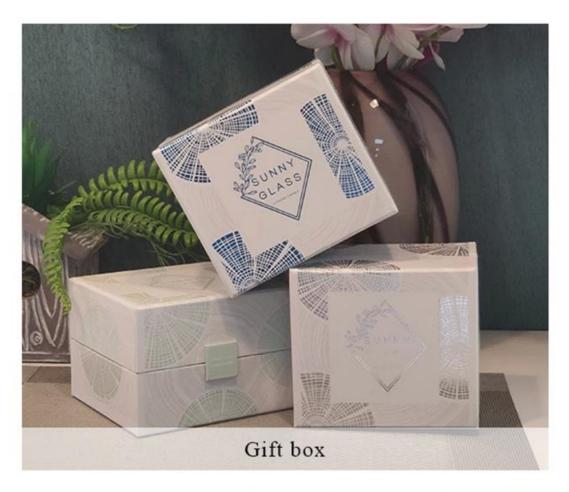

mish.

#### Candle Jars Description

**Size: 96mm\*108mm** 

This classic candle jar comes with shiny blue finishing. The glass size is good for holding about 14 oz wax. Cusotm colors are acceptable.













Candle accessaries





Team and Office





#### Factory Show



#### **FACTORY**

There are about 20000 square meters in our factory which was built in 1992 year; Superior quality and high efficiency can be guranteed.





## **PROCESS CRAFTS**







2. Melting



3. Cutting



4. Filling



5. Molding



6. Polishing



7. Annealing



8. Inspecting



9. Packing

#### **OUR CRAFTS**



#### Packing & Shipping

### **Different From The Peer**

Own professional shipping company( Shenzhen Sunny Worldwide logistics)



20+ years freight history and WCA members.



# **PACKING**









Certificates



#### Sample Room and Trade Show

<u>Sunny Glassware</u> present more than 5,000 items at Shenzhen sample room for a widely selection. it won a great cust omer evaluation. Welcome to Shenzhen office! The picture as following is only one part of our Owned design <u>candle</u> <u>holders</u>, Welcome to Shenzhen office to find your favorites, it will bring you a big surprise becasue it's hard to find another supplier like this in China.

# SAMPLE ROOM\_









#### **EXHIBITION**