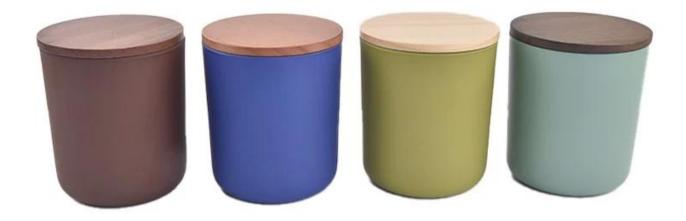

#### Candle Jars Description

**Size: 96mm\*108mm** 

This classic candle jar comes with shiny blue finishing. The glass size is good for holding about 14 oz wax. Cusotm colors are acceptable.

Candle accessaries