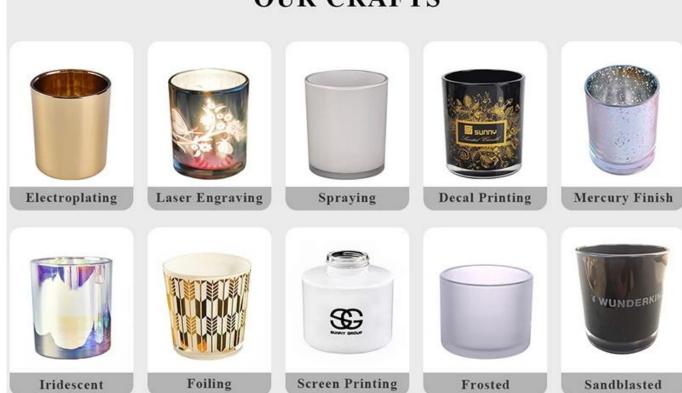

igned items from us haven't been copied in three years.
- Product quality is the major focus in Sunny Glassware. Sunny Glassware once demolished 80,000 pcs of glass vessel with barely visible blemish.

#### Candle Jars Description

**Size: 96mm\*108mm** 

This classic candle jar comes with shiny blue finishing. The glass size is good for holding about 14 oz wax. Cusotm colors are acceptable.













Candle accessaries





Team and Office





#### Factory Show



#### **FACTORY**

There are about 20000 square meters in our factory which was built in 1992 year; Superior quality and high efficiency can be guranteed.





## **PROCESS CRAFTS**







2. Melting



3. Cutting



4. Filling



5. Molding



6. Polishing



7. Annealing



8. Inspecting



9. Packing

#### **OUR CRAFTS**



#### Packing & Shipping

### **Different From The Peer**

Own professional shipping company( Shenzhen Sunny Worldwide logistics)



20+ years freight history and WCA members.



# **PACKING**









Certificates



#### Sample Room and Trade Show

<u>Sunny Glassware</u> present more than 5,000 items at Shenzhen sample room for a widely selection. it won a great cust omer evaluation. Welcome to Shenzhen office! The picture as following is only one part of our Owned design <u>candle</u> <u>holders</u>, Welcome to Shenzhen office to find your favorites, it will bring you a big surprise becasue it's hard to find another supplier like this in China.

# SAMPLE ROOM\_









#### **EXHIBITION**