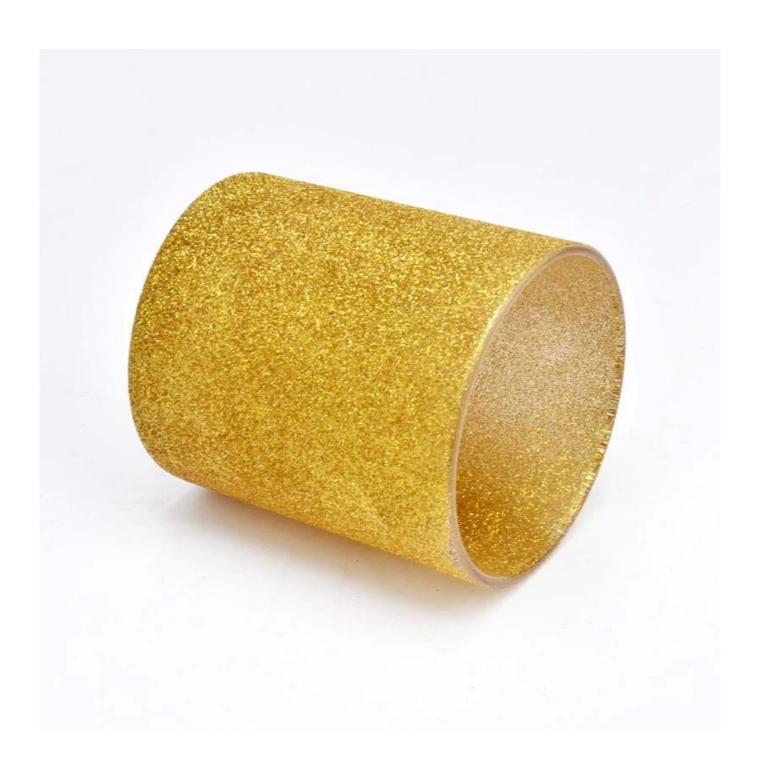

#### Candle Jars Description

Size: 3.15 x 3.54 " (80mm\*90mm)

This new series is shiny with various colors. The glass size is good for holding about 8 oz wax.

Candle accessaries

Team and Office