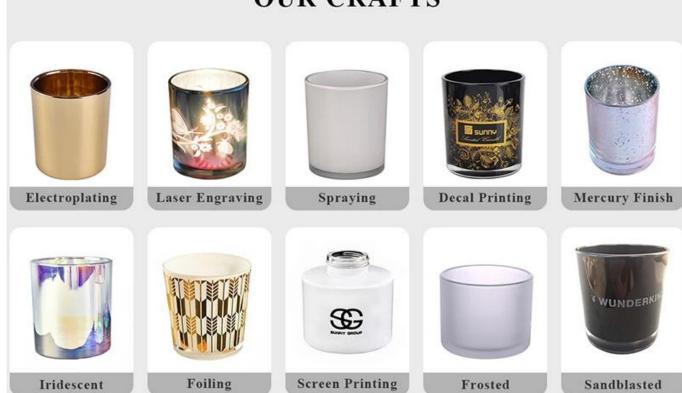

tomers' designs, all the newly designed items from us haven't been copied in three years.
- Product quality is the major focus in Sunny Glassware. Sunny Glassware once demolished 80,000 pcs of glass vessel with barely visible blemish.

#### Candle Jars Description

Size: 3.15 x 3.54 " (80mm\*90mm)

This new series is shiny with various colors. The glass size is good for holding about 8 oz wax.











Candle accessaries





Team and Office





#### Factory Show



#### **FACTORY**

There are about 20000 square meters in our factory which was built in 1992 year; Superior quality and high efficiency can be guranteed.





## **PROCESS CRAFTS**







2. Melting



3. Cutting



4. Filling



5. Molding



6. Polishing



7. Annealing



8. Inspecting



9. Packing

#### **OUR CRAFTS**



#### Packing & Shipping

### **Different From The Peer**

Own professional shipping company( Shenzhen Sunny Worldwide logistics)



20+ years freight history and WCA members.



# **PACKING**









Certificates



#### Sample Room and Trade Show

<u>Sunny Glassware</u> present more than 5,000 items at Shenzhen sample room for a widely selection. it won a great cust omer evaluation. Welcome to Shenzhen office! The picture as following is only one part of our Owned design <u>candle</u> <u>holders</u>, Welcome to Shenzhen office to find your favorites, it will bring you a big surprise becasue it's hard to find another supplier like this in China.

# SAMPLE ROOM\_









#### **EXHIBITION**