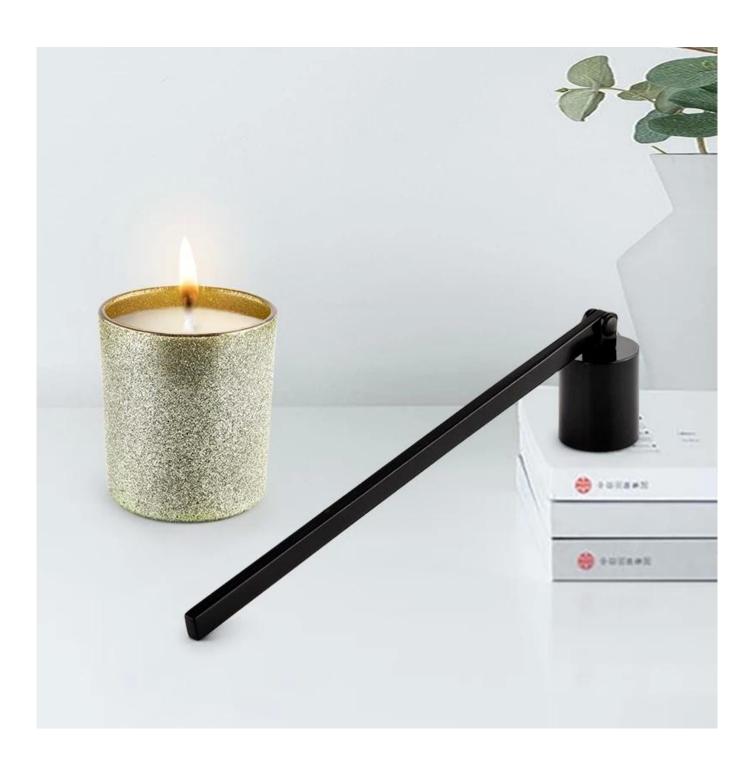

#### Candle Jars Description

Size: 3.15 x 3.54 " (80mm\*90mm)

This new series is shiny with various colors. The glass size is good for holding about 8 oz wax.

Candle accessaries

Team and Office