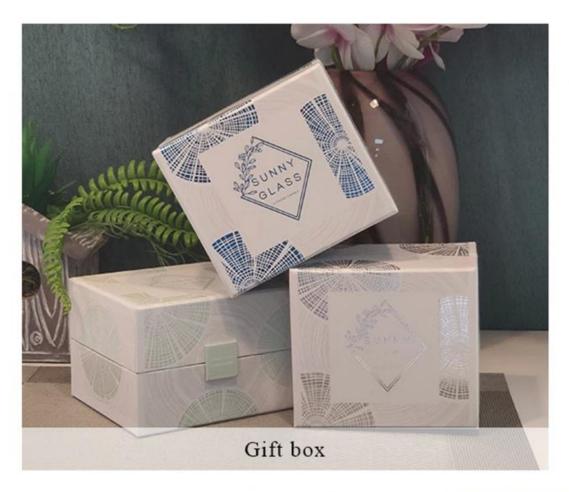

ass vessel with barely visible blemish.

#### Candle Jars Description

Size: 3.15 x 3.54 " (80mm\*90mm)

This new series is shiny with various colors. The glass size is good for holding about 8 oz wax.











Candle accessaries





Team and Office





#### Factory Show



#### **FACTORY**

There are about 20000 square meters in our factory which was built in 1992 year; Superior quality and high efficiency can be guranteed.





## **PROCESS CRAFTS**







2. Melting



3. Cutting



4. Filling



5. Molding



6. Polishing



7. Annealing



8. Inspecting



9. Packing

#### **OUR CRAFTS**



#### Packing & Shipping

### **Different From The Peer**

Own professional shipping company( Shenzhen Sunny Worldwide logistics)



20+ years freight history and WCA members.



# **PACKING**









Certificates



#### Sample Room and Trade Show

<u>Sunny Glassware</u> present more than 5,000 items at Shenzhen sample room for a widely selection. it won a great cust omer evaluation. Welcome to Shenzhen office! The picture as following is only one part of our Owned design <u>candle</u> <u>holders</u>, Welcome to Shenzhen office to find your favorites, it will bring you a big surprise becasue it's hard to find another supplier like this in China.

# SAMPLE ROOM\_









#### **EXHIBITION**