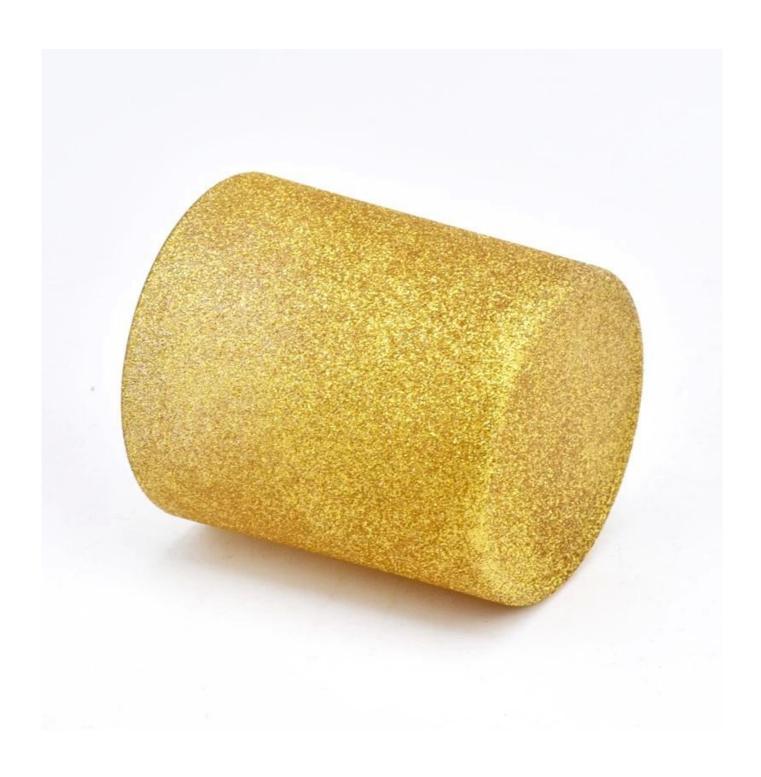

#### Candle Jars Description

Size: 3.15 x 3.54 " (80mm\*90mm)

This new series is shiny with various colors. The glass size is good for holding about 8 oz wax.

Candle accessaries

Team and Office