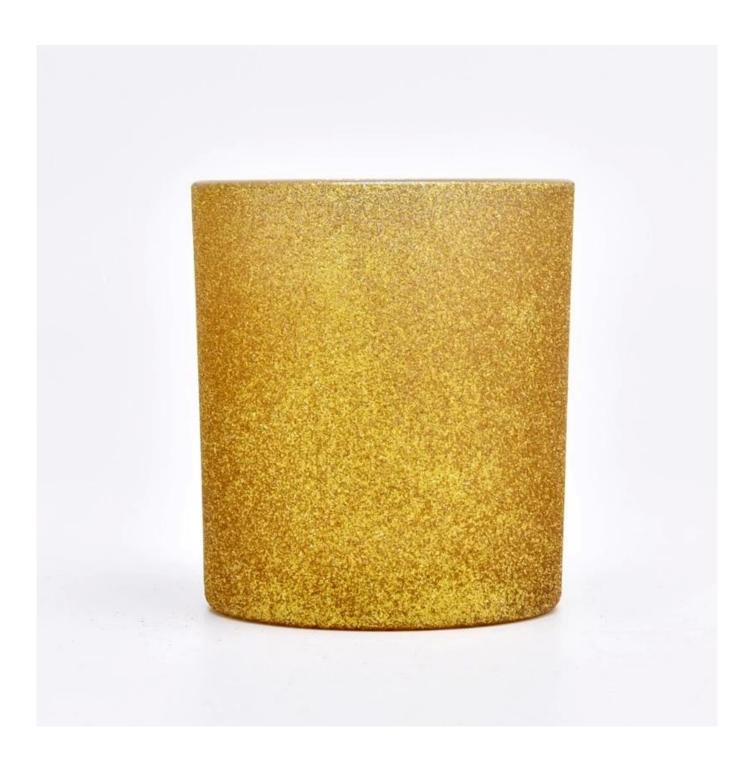

#### Candle Jars Description

Size: 3.15 x 3.54 " (80mm\*90mm)

This new series is shiny with various colors. The glass size is good for holding about 8 oz wax.

Candle accessaries

Team and Office