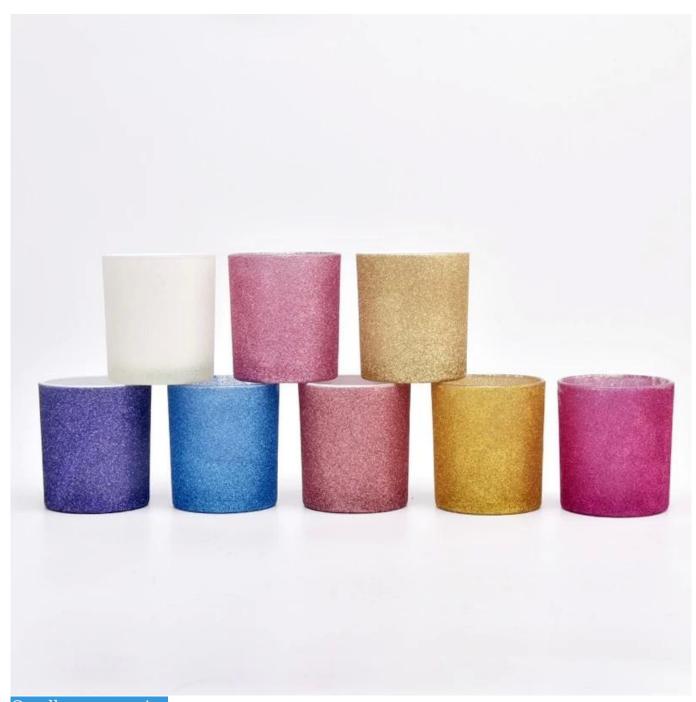

#### Candle Jars Description

Size: 3.15 x 3.54 " (80mm\*90mm)

This new series is shiny with various colors. The glass size is good for holding about 8 oz wax.

Candle accessaries

Team and Office