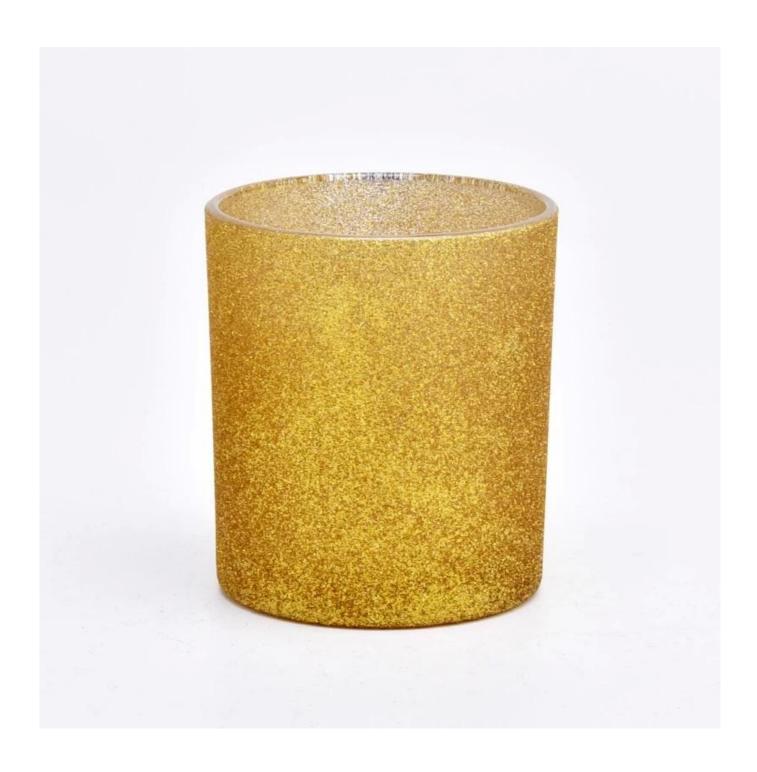

#### Candle Jars Description

Size: 3.15 x 3.54 " (80mm\*90mm)

This new series is shiny with various colors. The glass size is good for holding about 8 oz wax.

Candle accessaries

Team and Office