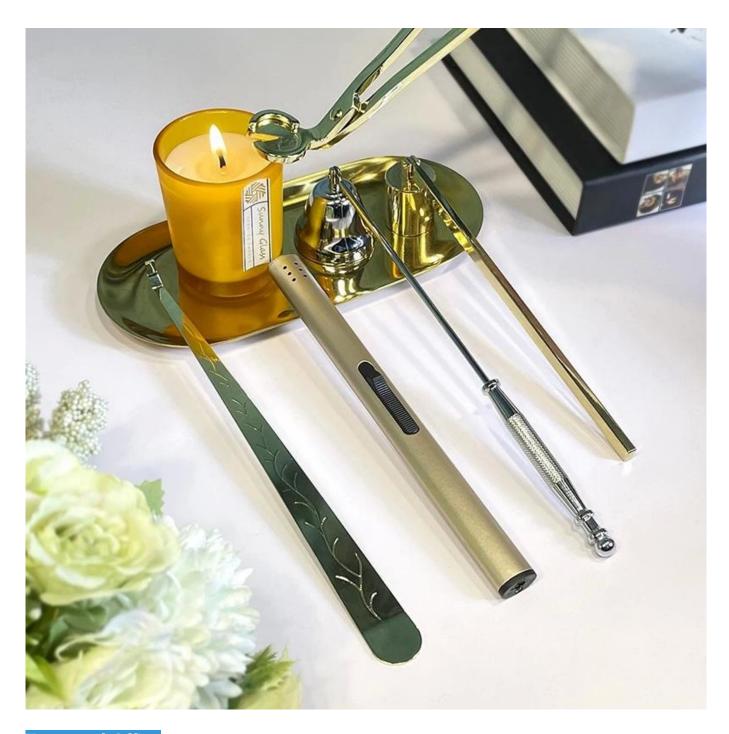

#### Candle Jars Description

Size: 3.15 x 3.54 " (80mm\*90mm)

This new series is shiny with various colors. The glass size is good for holding about 8 oz wax.

Candle accessaries

Team and Office