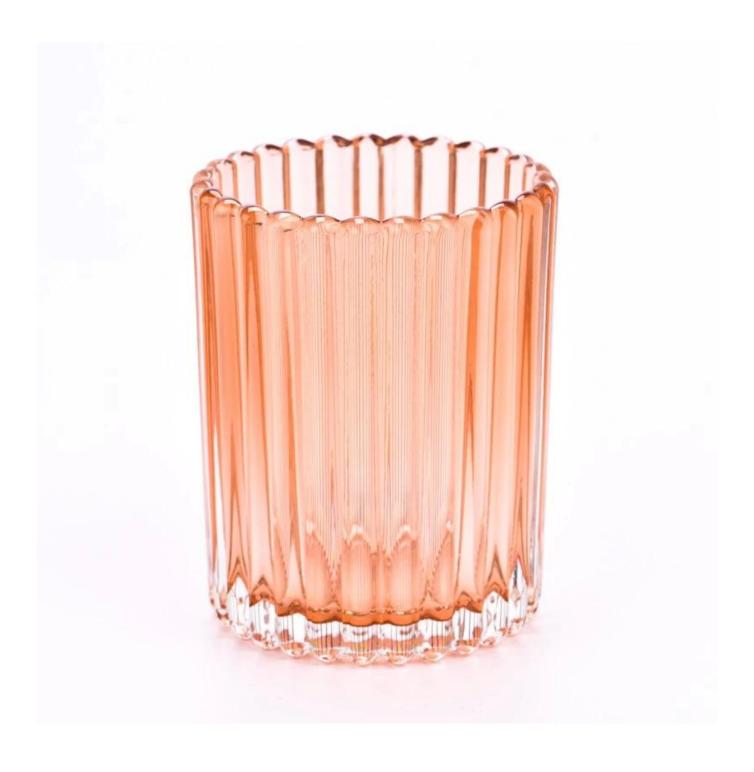

#### Candle Jars Description

**Size: 80**mm\*100mm

This fluted candle jar comes with shiny finishing. The glass size is good for holding about 8oz wax. Cusotm colors are acceptable.

Candle accessaries

Team and Office