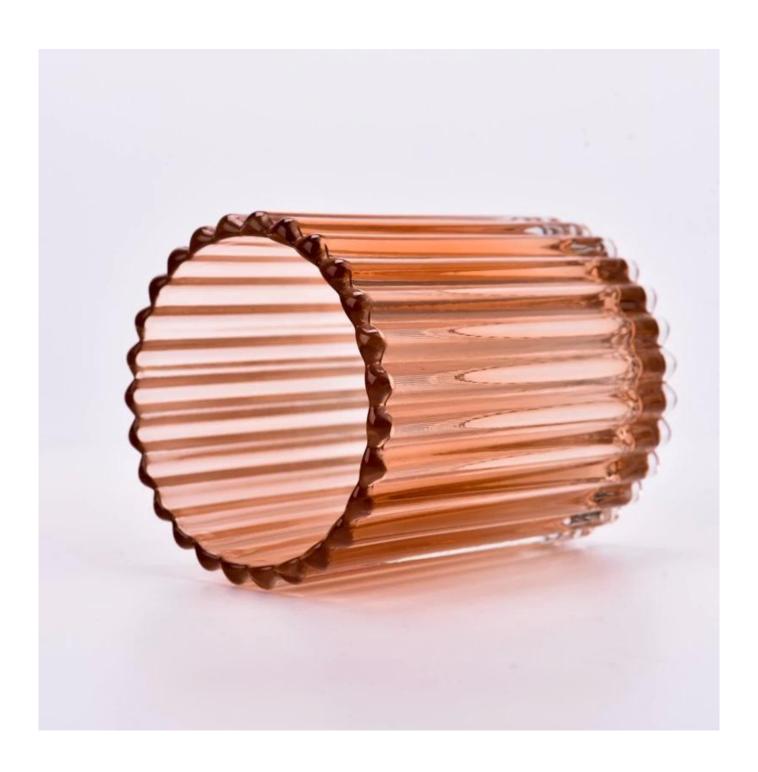

#### Candle Jars Description

**Size: 80**mm\*100mm

This fluted candle jar comes with shiny finishing. The glass size is good for holding about 8oz wax. Cusotm colors are acceptable.

Candle accessaries

Team and Office