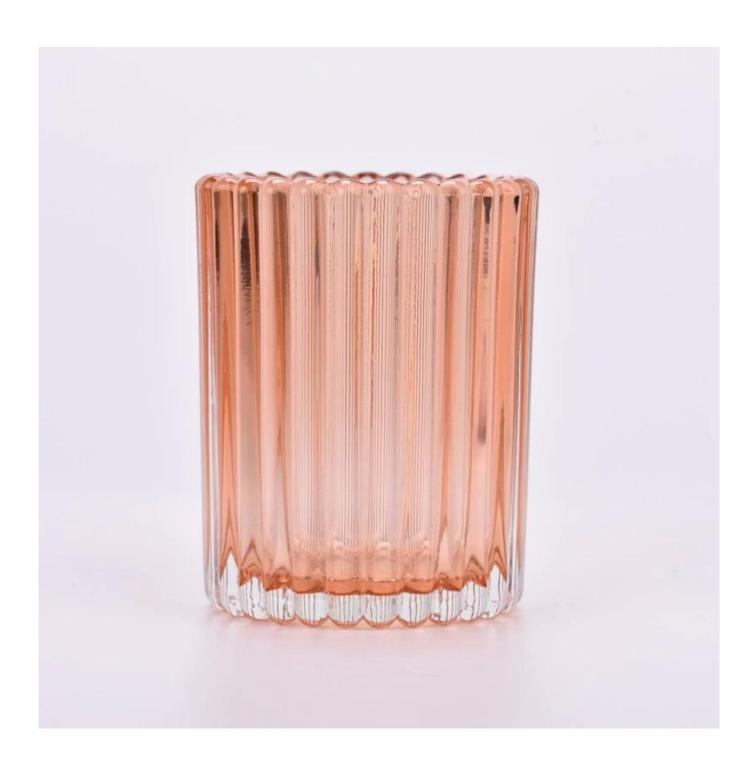

#### Candle Jars Description

**Size: 80**mm\*100mm

This fluted candle jar comes with shiny finishing. The glass size is good for holding about 8oz wax. Cusotm colors are acceptable.

Candle accessaries

Team and Office