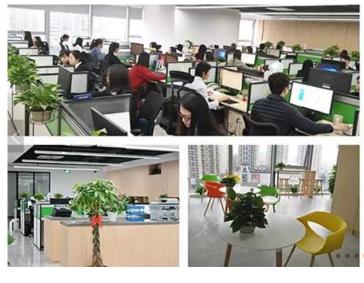

#### Candle Jars Description

**Size: 80**mm\*100mm

This fluted candle jar comes with shiny finishing. The glass size is good for holding about 8oz wax. Cusotm colors are acceptable.

Candle accessaries

Team and Office

#### Factory Show

#### **FACTORY**

There are about 20000 square meters in our factory which was built in 1992 year; Superior quality and high efficiency can be guranteed.