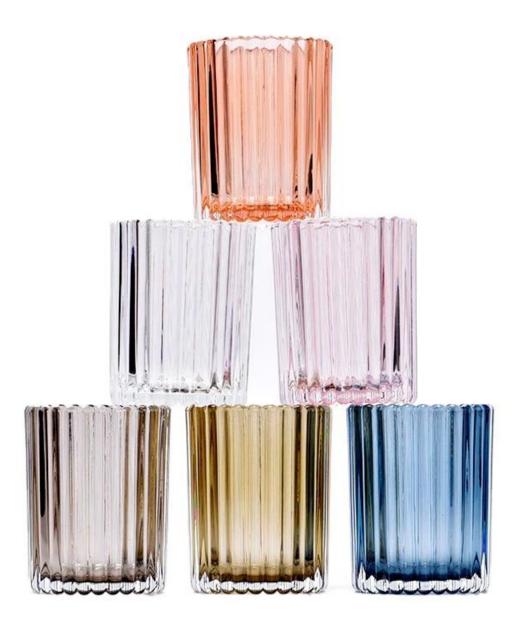

#### shiny orange glass candle vessel fluted glass jars

#### Candle Jars Description

**Size: 80**mm\*100mm

This fluted candle jar comes with shiny finishing. The glass size is good for holding about 8oz wax. Cusotm colors are acceptable.

Candle accessaries

Team and Office