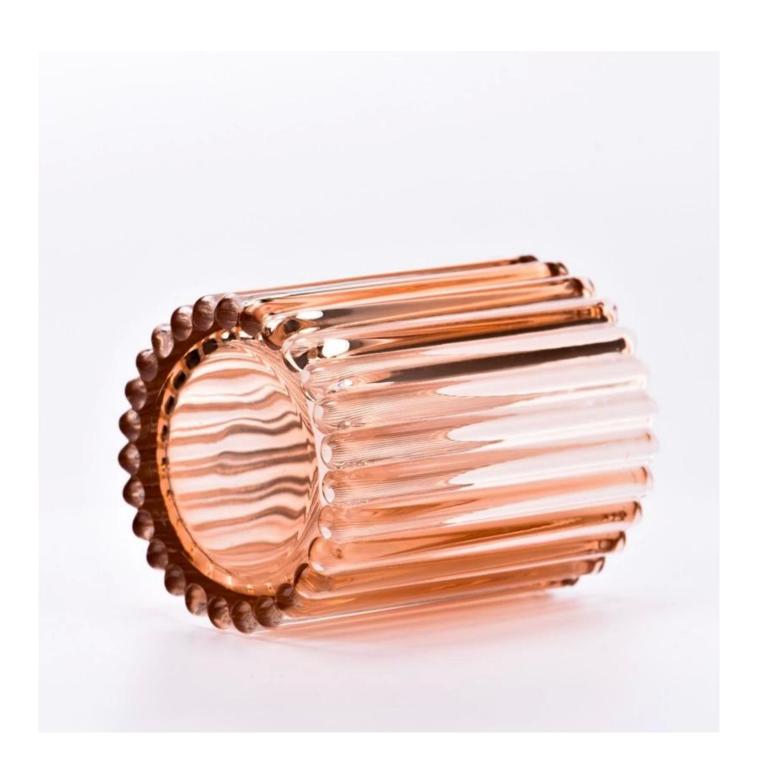

#### Candle Jars Description

**Size: 80**mm\*100mm

This fluted candle jar comes with shiny finishing. The glass size is good for holding about 8oz wax. Cusotm colors are acceptable.

Candle accessaries

Team and Office