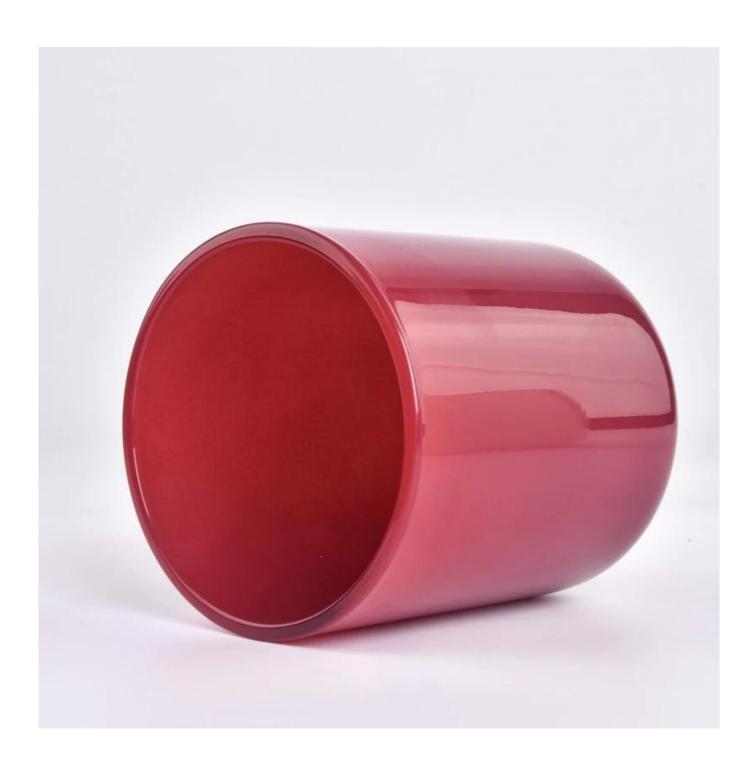

#### shiny red 500ml glass jar for candles holiday collection

#### Candle Jars Description

**Size: 96mm\*108mm** 

This classic candle jar comes with shiny red finishing. The glass size is good for holding about 14 oz wax. Cusotm colors are acceptable.

Candle accessaries