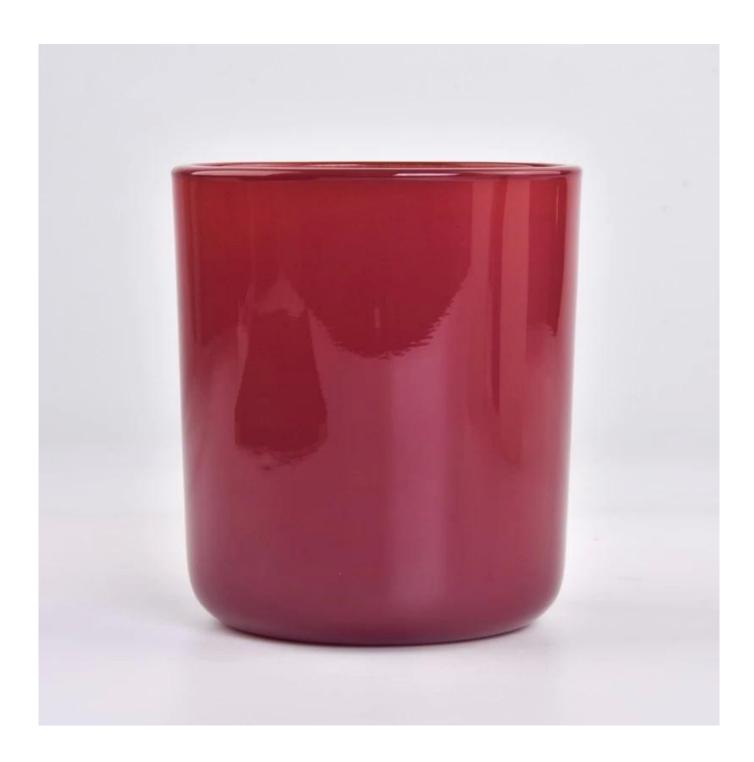

#### shiny red 500ml glass jar for candles holiday collection

#### Candle Jars Description

**Size: 96mm\*108mm** 

This classic candle jar comes with shiny red finishing. The glass size is good for holding about 14 oz wax. Cusotm colors are acceptable.

Candle accessaries