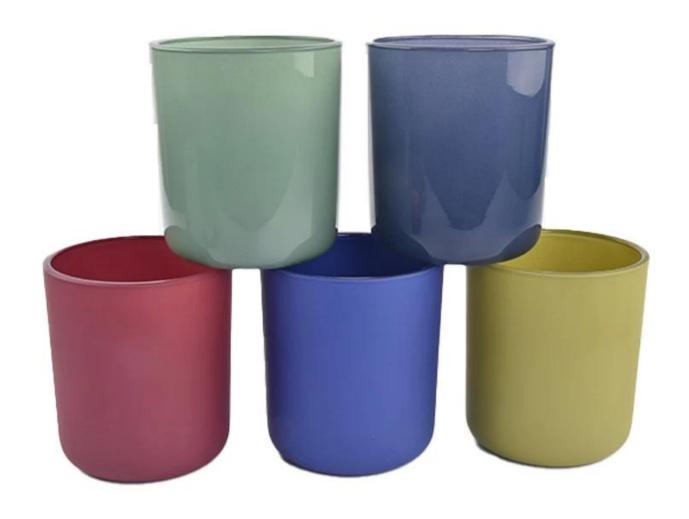

#### Candle Jars Description

**Size: 96mm\*108mm** 

This classic candle jar comes with shiny red finishing. The glass size is good for holding about 14 oz wax. Cusotm colors are acceptable.

Candle accessaries