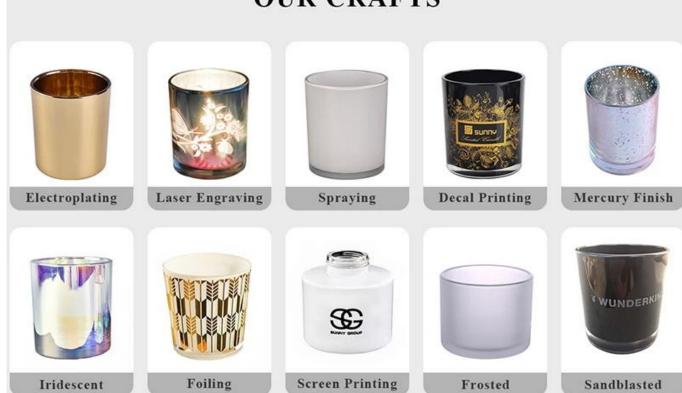

signed items from us haven't been copied in three years.
- Product quality is the major focus in Sunny Glassware. Sunny Glassware once demolished 80,000 pcs of glass vessel with barely visible blemish.

#### Candle Jars Description

**Size: 96mm\*108mm** 

This classic candle jar comes with shiny red finishing. The glass size is good for holding about 14 oz wax. Cusotm colors are acceptable.













Candle accessaries





Team and Office





#### Factory Show



#### **FACTORY**

There are about 20000 square meters in our factory which was built in 1992 year; Superior quality and high efficiency can be guranteed.





## **PROCESS CRAFTS**







2. Melting



3. Cutting



4. Filling



5. Molding



6. Polishing



7. Annealing



8. Inspecting



9. Packing

#### **OUR CRAFTS**



#### Packing & Shipping

### **Different From The Peer**

Own professional shipping company( Shenzhen Sunny Worldwide logistics)



20+ years freight history and WCA members.



# **PACKING**









Certificates



#### Sample Room and Trade Show

<u>Sunny Glassware</u> present more than 5,000 items at Shenzhen sample room for a widely selection. it won a great cust omer evaluation. Welcome to Shenzhen office! The picture as following is only one part of our Owned design <u>candle</u> <u>holders</u>, Welcome to Shenzhen office to find your favorites, it will bring you a big surprise becasue it's hard to find another supplier like this in China.

# SAMPLE ROOM\_









#### **EXHIBITION**