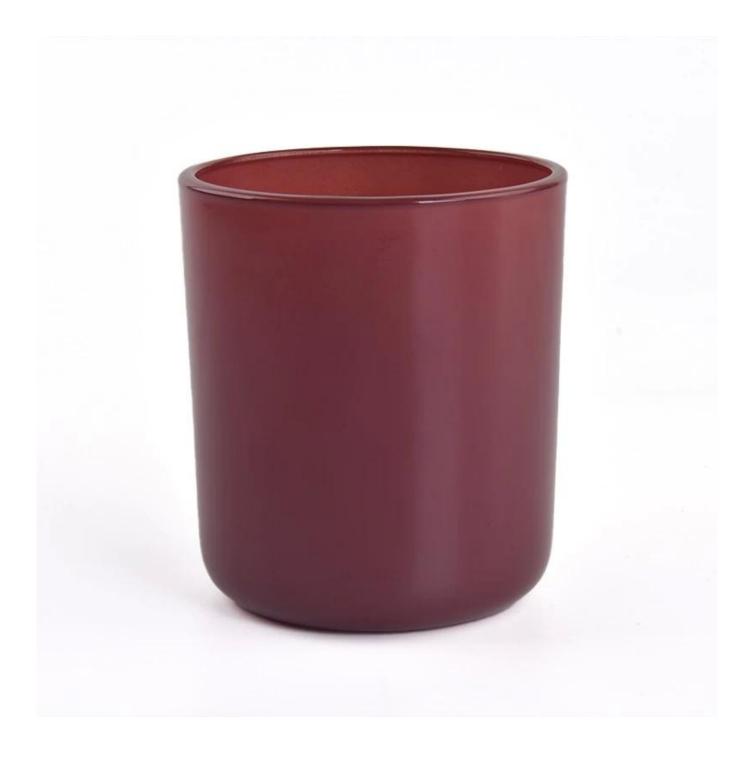

#### shiny red 500ml glass jar for candles holiday collection

#### Candle Jars Description

**Size: 96mm\*108mm** 

This classic candle jar comes with shiny red finishing. The glass size is good for holding about 14 oz wax. Cusotm colors are acceptable.

Candle accessaries