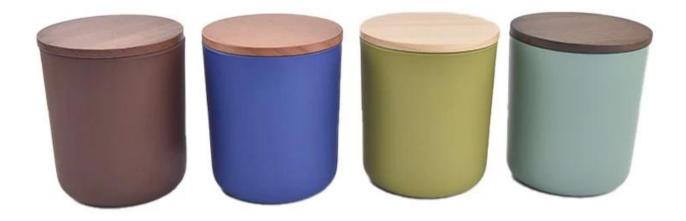

#### Candle Jars Description

**Size: 96mm\*108mm** 

This classic candle jar comes with shiny red finishing. The glass size is good for holding about 14 oz wax. Cusotm colors are acceptable.

Candle accessaries