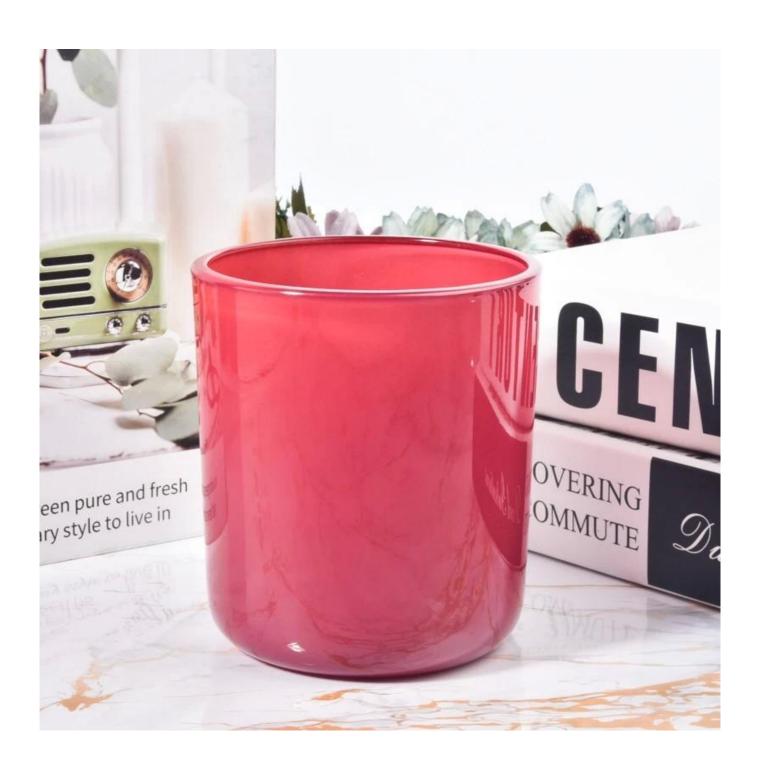

#### shiny red 500ml glass jar for candles holiday collection

#### Candle Jars Description

**Size: 96mm\*108mm** 

This classic candle jar comes with shiny red finishing. The glass size is good for holding about 14 oz wax. Cusotm colors are acceptable.

Candle accessaries