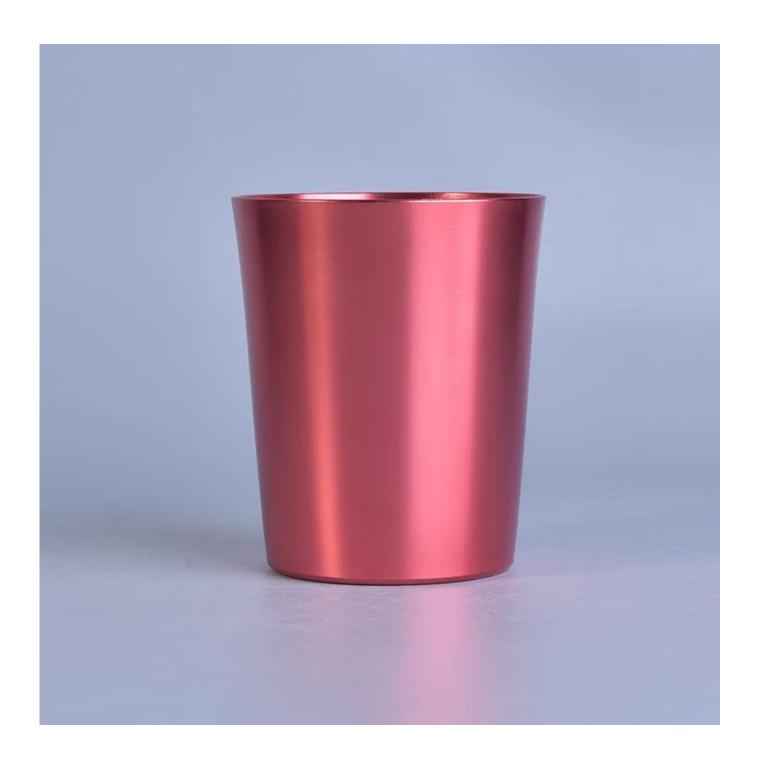

## **Shiny Red Cooper Alumium Metal Light Refilled Candle Jar**

| Item number.     | SGJBS17060902D                                                                                                                                                                                                                                                                    |
|------------------|-----------------------------------------------------------------------------------------------------------------------------------------------------------------------------------------------------------------------------------------------------------------------------------|
| Material         | metal                                                                                                                                                                                                                                                                             |
| Handle           | <u>candle holder</u>                                                                                                                                                                                                                                                              |
| Samples time     | 1. 5 days if there is a form and size of the glass 2. 15 days, if you need a new shape and size glass                                                                                                                                                                             |
| Packaging        | Normal packing, 4 pieces in inner box, 48 pieces in box                                                                                                                                                                                                                           |
| Product Capacity | 500,000 ~ 1,000,000 pieces per month                                                                                                                                                                                                                                              |
| Product Features | <ol> <li>Hand made <u>Votive candle holder</u> from high quality</li> <li>Suitable for use in hotel, house, wedding <u>candle holder</u> etc.</li> <li>Eco-friendly <u>candlestick</u>, unique shape <u>candle container</u>.</li> <li>Meet FDA test ;ASTM; CA 65 test</li> </ol> |
| Delivery time    | Within 35 days after the sample and in order confirmed                                                                                                                                                                                                                            |
| Shipment         | By sea, by air, by express and the delivery agent acceptable                                                                                                                                                                                                                      |