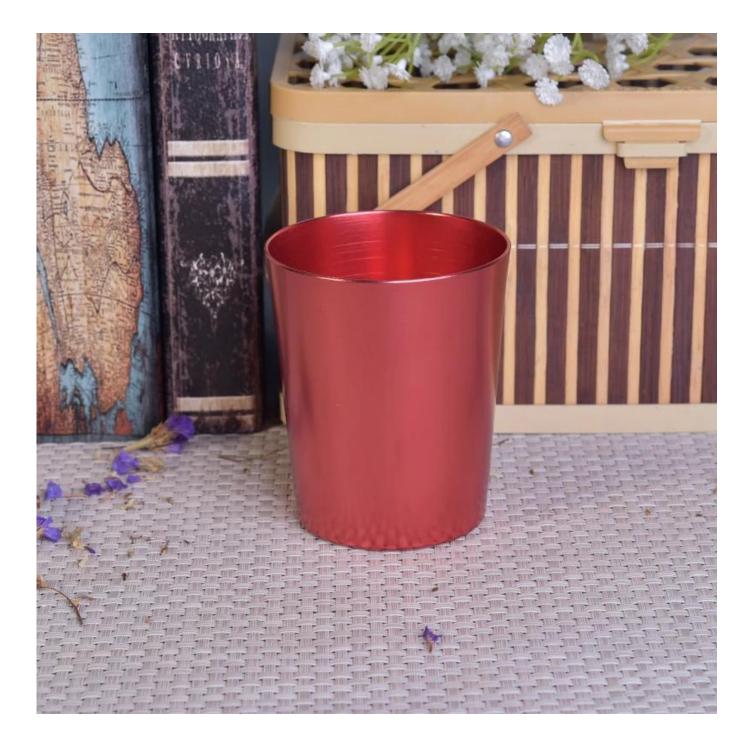

## **Shiny Red Cooper Alumium Metal Light Refilled Candle Jar**

| Item number.     | SGJBS17060902D                                                                                                                                                                                                                                                                    |
|------------------|-----------------------------------------------------------------------------------------------------------------------------------------------------------------------------------------------------------------------------------------------------------------------------------|
| Material         | metal                                                                                                                                                                                                                                                                             |
| Handle           | <u>candle holder</u>                                                                                                                                                                                                                                                              |
| Samples time     | 1. 5 days if there is a form and size of the glass 2. 15 days, if you need a new shape and size glass                                                                                                                                                                             |
| Packaging        | Normal packing, 4 pieces in inner box, 48 pieces in box                                                                                                                                                                                                                           |
| Product Capacity | 500,000 ~ 1,000,000 pieces per month                                                                                                                                                                                                                                              |
| Product Features | <ol> <li>Hand made <u>Votive candle holder</u> from high quality</li> <li>Suitable for use in hotel, house, wedding <u>candle holder</u> etc.</li> <li>Eco-friendly <u>candlestick</u>, unique shape <u>candle container</u>.</li> <li>Meet FDA test ;ASTM; CA 65 test</li> </ol> |
| Delivery time    | Within 35 days after the sample and in order confirmed                                                                                                                                                                                                                            |
| Shipment         | By sea, by air, by express and the delivery agent acceptable                                                                                                                                                                                                                      |

## Product Usage

- 1. Perfect for wedding decoration, home decoration, party,banquet ect,
- 2. Perfect as a gorgeous centerpiece for an event
- 3. It can decorate your indoors and outdoors with this delicated rose figure <u>candle holder</u>.
- 4. It is wonderful gift as housewarmings and other events.