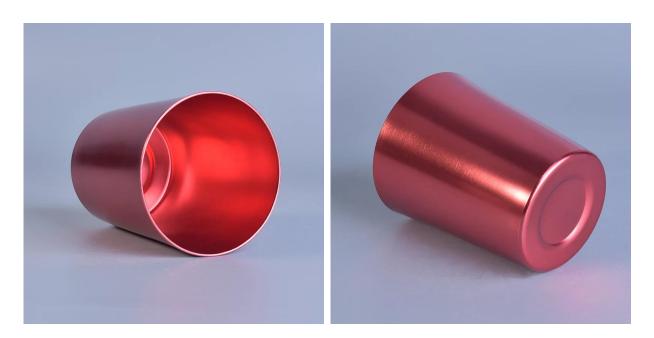

## **Shiny Red Cooper Alumium Metal Light Refilled Candle Jar**

| Item number.     | SGJBS17060902D                                                                                                                                                                                                                                                                    |
|------------------|-----------------------------------------------------------------------------------------------------------------------------------------------------------------------------------------------------------------------------------------------------------------------------------|
| Material         | metal                                                                                                                                                                                                                                                                             |
| Handle           | <u>candle holder</u>                                                                                                                                                                                                                                                              |
| Samples time     | 1. 5 days if there is a form and size of the glass 2. 15 days, if you need a new shape and size glass                                                                                                                                                                             |
| Packaging        | Normal packing, 4 pieces in inner box, 48 pieces in box                                                                                                                                                                                                                           |
| Product Capacity | 500,000 ~ 1,000,000 pieces per month                                                                                                                                                                                                                                              |
| Product Features | <ol> <li>Hand made <u>Votive candle holder</u> from high quality</li> <li>Suitable for use in hotel, house, wedding <u>candle holder</u> etc.</li> <li>Eco-friendly <u>candlestick</u>, unique shape <u>candle container</u>.</li> <li>Meet FDA test ;ASTM; CA 65 test</li> </ol> |
| Delivery time    | Within 35 days after the sample and in order confirmed                                                                                                                                                                                                                            |
| Shipment         | By sea, by air, by express and the delivery agent acceptable                                                                                                                                                                                                                      |