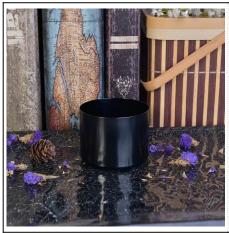

## **Shiny Red Cooper Alumium Metal Light Refilled Candle Jar**

| Item number.     | SGJBS17060902D                                                                                                                                                                                                                                                                    |
|------------------|-----------------------------------------------------------------------------------------------------------------------------------------------------------------------------------------------------------------------------------------------------------------------------------|
| Material         | metal                                                                                                                                                                                                                                                                             |
| Handle           | <u>candle holder</u>                                                                                                                                                                                                                                                              |
| Samples time     | 1. 5 days if there is a form and size of the glass 2. 15 days, if you need a new shape and size glass                                                                                                                                                                             |
| Packaging        | Normal packing, 4 pieces in inner box, 48 pieces in box                                                                                                                                                                                                                           |
| Product Capacity | 500,000 ~ 1,000,000 pieces per month                                                                                                                                                                                                                                              |
| Product Features | <ol> <li>Hand made <u>Votive candle holder</u> from high quality</li> <li>Suitable for use in hotel, house, wedding <u>candle holder</u> etc.</li> <li>Eco-friendly <u>candlestick</u>, unique shape <u>candle container</u>.</li> <li>Meet FDA test ;ASTM; CA 65 test</li> </ol> |
| Delivery time    | Within 35 days after the sample and in order confirmed                                                                                                                                                                                                                            |
| Shipment         | By sea, by air, by express and the delivery agent acceptable                                                                                                                                                                                                                      |

## Professional services

1. Various designs and sizes  $\underline{\text{candle holders}}$  for selection.

- 2 Any color painted, cold, electroplating, laser, glazing <u>candle jar</u> model Processing is available
- 3. Special package as shrink film, color gift box, white gift box, etc.
- 4. We are exclusive of employees for quality control
- 5. We have a professional workshop and warehouse for ensure delivery time