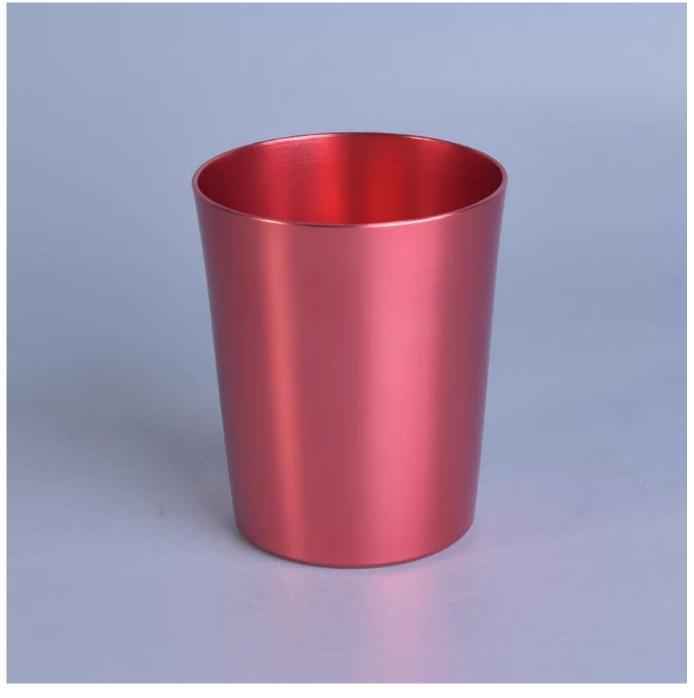

## **Shiny Red Cooper Alumium Metal Light Refilled Candle Jar**

| Item number.     | SGJBS17060902D                                                                                                                                                                                                                                                                    |
|------------------|-----------------------------------------------------------------------------------------------------------------------------------------------------------------------------------------------------------------------------------------------------------------------------------|
| Material         | metal                                                                                                                                                                                                                                                                             |
| Handle           | <u>candle holder</u>                                                                                                                                                                                                                                                              |
| Samples time     | 1. 5 days if there is a form and size of the glass 2. 15 days, if you need a new shape and size glass                                                                                                                                                                             |
| Packaging        | Normal packing, 4 pieces in inner box, 48 pieces in box                                                                                                                                                                                                                           |
| Product Capacity | 500,000 ~ 1,000,000 pieces per month                                                                                                                                                                                                                                              |
| Product Features | <ol> <li>Hand made <u>Votive candle holder</u> from high quality</li> <li>Suitable for use in hotel, house, wedding <u>candle holder</u> etc.</li> <li>Eco-friendly <u>candlestick</u>, unique shape <u>candle container</u>.</li> <li>Meet FDA test ;ASTM; CA 65 test</li> </ol> |
| Delivery time    | Within 35 days after the sample and in order confirmed                                                                                                                                                                                                                            |
| Shipment         | By sea, by air, by express and the delivery agent acceptable                                                                                                                                                                                                                      |