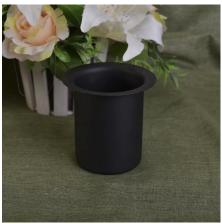

## **Shiny Red Cooper Alumium Metal Light Refilled Candle Jar**

| Item number.     | SGJBS17060902D                                                                                                                                                                                                                                                                    |
|------------------|-----------------------------------------------------------------------------------------------------------------------------------------------------------------------------------------------------------------------------------------------------------------------------------|
| Material         | metal                                                                                                                                                                                                                                                                             |
| Handle           | <u>candle holder</u>                                                                                                                                                                                                                                                              |
| Samples time     | 1. 5 days if there is a form and size of the glass 2. 15 days, if you need a new shape and size glass                                                                                                                                                                             |
| Packaging        | Normal packing, 4 pieces in inner box, 48 pieces in box                                                                                                                                                                                                                           |
| Product Capacity | 500,000 ~ 1,000,000 pieces per month                                                                                                                                                                                                                                              |
| Product Features | <ol> <li>Hand made <u>Votive candle holder</u> from high quality</li> <li>Suitable for use in hotel, house, wedding <u>candle holder</u> etc.</li> <li>Eco-friendly <u>candlestick</u>, unique shape <u>candle container</u>.</li> <li>Meet FDA test ;ASTM; CA 65 test</li> </ol> |
| Delivery time    | Within 35 days after the sample and in order confirmed                                                                                                                                                                                                                            |
| Shipment         | By sea, by air, by express and the delivery agent acceptable                                                                                                                                                                                                                      |

## Professional services

1. Various designs and sizes  $\underline{\text{candle holders}}$  for selection.

- 2 Any color painted, cold, electroplating, laser, glazing <u>candle jar</u> model Processing is available
- 3. Special package as shrink film, color gift box, white gift box, etc.
- 4. We are exclusive of employees for quality control
- 5. We have a professional workshop and warehouse for ensure delivery time