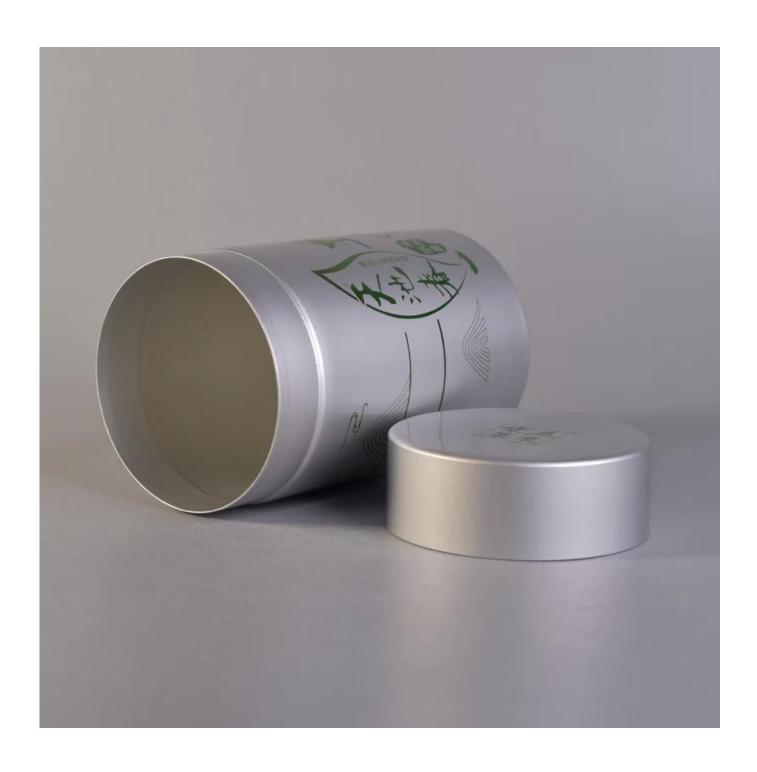

## Silver color metal coffee container tea tins

| Size             | SGJSB18012821 Top dia:83mm Bottom dia:85mm Height:142mm (including lid) Weight:84g Capacity:700ml Lid: Dia:85mm Height:30mm Weight:24g moq:2000pcs /each color  Sample time: 7 days Mass production time: 30 days after the order confirmed Product capacity: 300000-400000 every month Payment terms: 30% deposit by T/T in advance and the balance after showing the copy of B/L |
|------------------|------------------------------------------------------------------------------------------------------------------------------------------------------------------------------------------------------------------------------------------------------------------------------------------------------------------------------------------------------------------------------------|
| color            | Any color printing on glass are available                                                                                                                                                                                                                                                                                                                                          |
| Material         | Glass                                                                                                                                                                                                                                                                                                                                                                              |
| Sample           | 7days                                                                                                                                                                                                                                                                                                                                                                              |
| Terms of payment | 30% deposit by T/T in advance and the balance after showing copy of L/C                                                                                                                                                                                                                                                                                                            |
| Certification    | ASTM Test (for candle holder)                                                                                                                                                                                                                                                                                                                                                      |
| For your choice  | 1, Any logo printing on glass body 2, Any color painted, frosted, electroplating, logo laser for the finish 3, Special packing like shrink wrap, color gift box, white box etc 4, Any shape, size meet your need                                                                                                                                                                   |