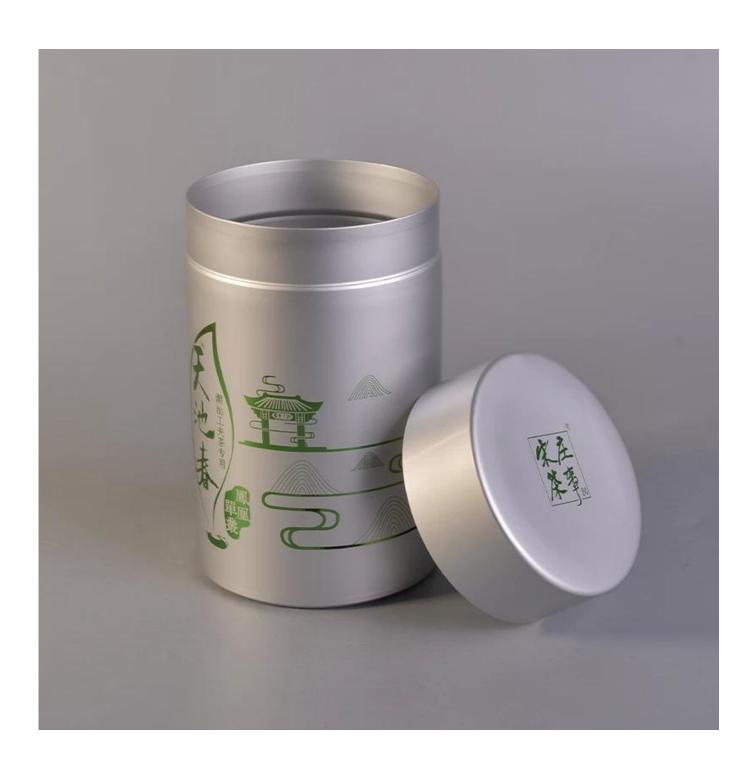

## Silver color metal coffee container tea tins

| Size             | SGJSB18012821 Top dia:83mm Bottom dia:85mm Height:142mm (including lid) Weight:84g Capacity:700ml Lid: Dia:85mm Height:30mm Weight:24g moq:2000pcs /each color  Sample time: 7 days Mass production time: 30 days after the order confirmed Product capacity: 300000-400000 every month Payment terms: 30% deposit by T/T in advance and the balance after showing the copy of B/L |
|------------------|------------------------------------------------------------------------------------------------------------------------------------------------------------------------------------------------------------------------------------------------------------------------------------------------------------------------------------------------------------------------------------|
| color            | Any color printing on glass are available                                                                                                                                                                                                                                                                                                                                          |
| Material         | Glass                                                                                                                                                                                                                                                                                                                                                                              |
| Sample           | 7days                                                                                                                                                                                                                                                                                                                                                                              |
| Terms of payment | 30% deposit by T/T in advance and the balance after showing copy of L/C                                                                                                                                                                                                                                                                                                            |
| Certification    | ASTM Test (for candle holder)                                                                                                                                                                                                                                                                                                                                                      |
| For your choice  | 1, Any logo printing on glass body 2, Any color painted, frosted, electroplating, logo laser for the finish 3, Special packing like shrink wrap, color gift box, white box etc 4, Any shape, size meet your need                                                                                                                                                                   |