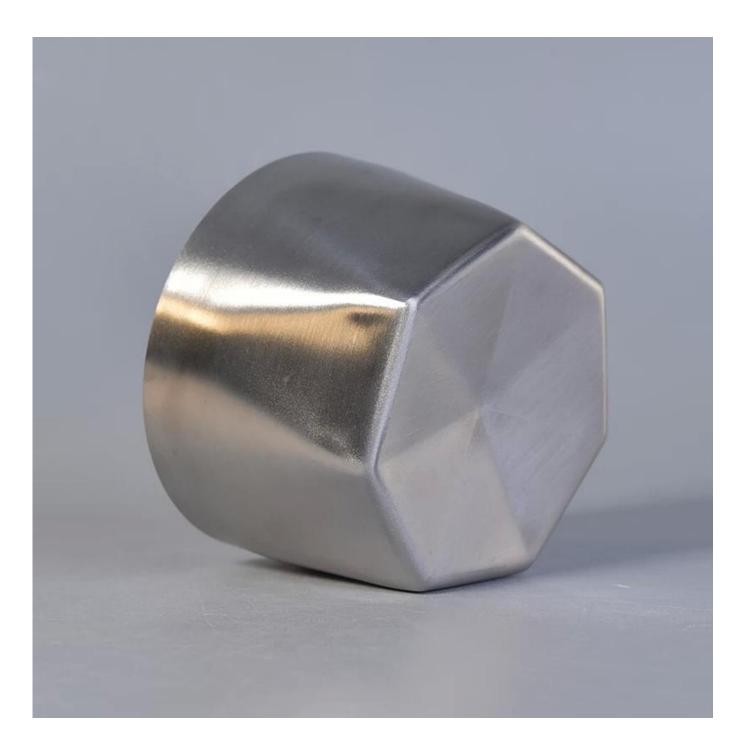

## Silver stainless steel votive candle holder

| Item number.             | SGYB17052404                                                                                                                                    |
|--------------------------|-------------------------------------------------------------------------------------------------------------------------------------------------|
| Material                 | metal                                                                                                                                           |
| Craft                    | home decor metal copper candle cup                                                                                                              |
| Samples time             | <ol> <li>5 days if there is a form and size of the cup</li> <li>35 days, if you need a new shape and size cup</li> </ol>                        |
| Product Capacity         | 500,000 ~ 1,000,000 pieces per month                                                                                                            |
| The Features of products | <ol> <li>metal copper candle cup</li> <li>Suitable for use in hotel, house, etc.</li> <li>This eco-friendly.</li> <li>Meet ASTM test</li> </ol> |

## Usage of Product

1. Ceramic canlde holders can be used in wedding decoration, home decoration, party, banquet ect,

2. This candle container is very great as a gorgeous centerpiece for an event

3. The pottery candle jars can decorate your indoors and outdoors with this delicated rose figure metal candle holder.