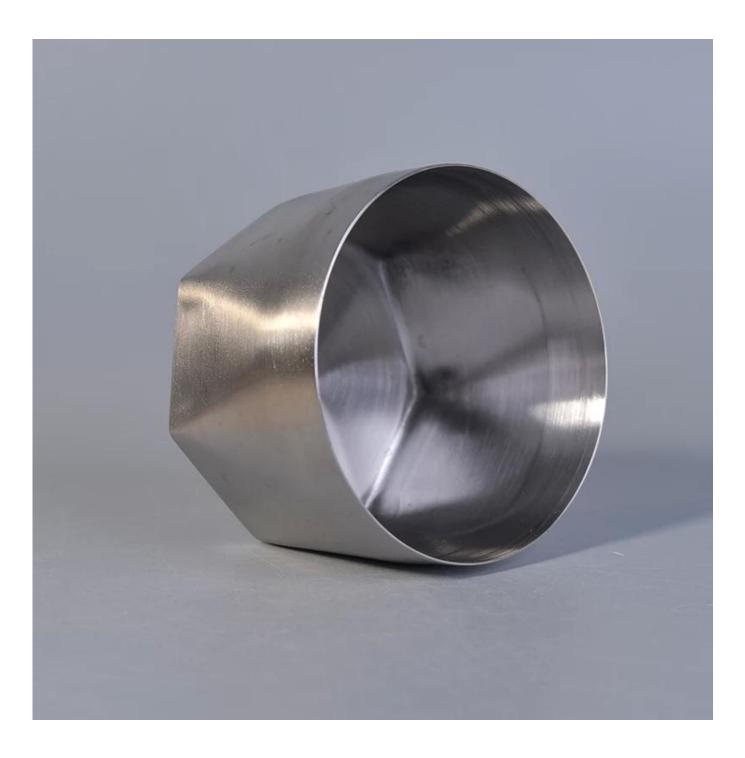

## Silver stainless steel votive candle holder

| Item number.             | SGYB17052404                                                                                                                                    |
|--------------------------|-------------------------------------------------------------------------------------------------------------------------------------------------|
| Material                 | metal                                                                                                                                           |
| Craft                    | home decor metal copper candle cup                                                                                                              |
| Samples time             | <ol> <li>5 days if there is a form and size of the cup</li> <li>35 days, if you need a new shape and size cup</li> </ol>                        |
| Product Capacity         | 500,000 ~ 1,000,000 pieces per month                                                                                                            |
| The Features of products | <ol> <li>metal copper candle cup</li> <li>Suitable for use in hotel, house, etc.</li> <li>This eco-friendly.</li> <li>Meet ASTM test</li> </ol> |

## Usage of Product

1. Ceramic canlde holders can be used in wedding decoration, home decoration, party, banquet ect,

2. This candle container is very great as a gorgeous centerpiece for an event

3. The pottery candle jars can decorate your indoors and outdoors with this delicated rose figure metal candle holder.