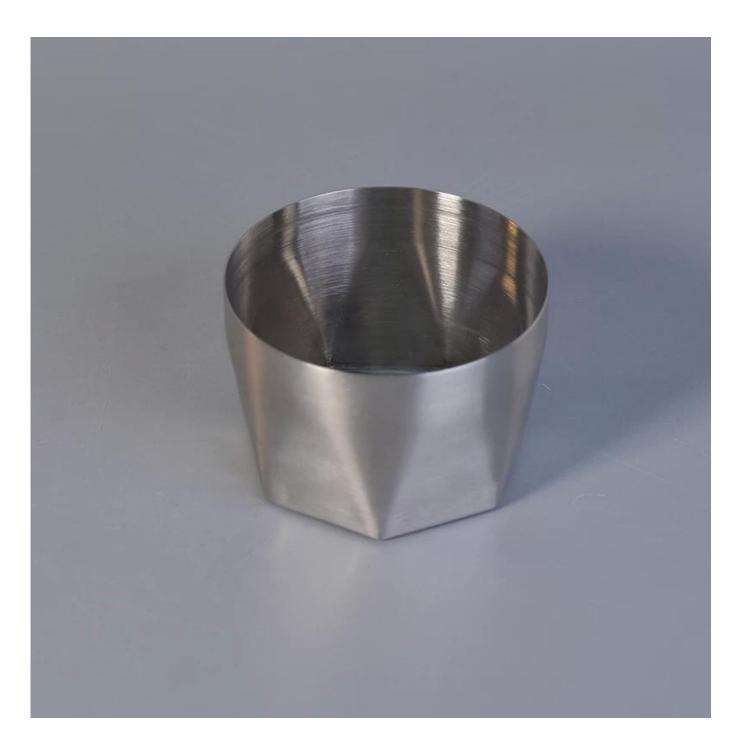

## Silver stainless steel votive candle holder

| Item number.             | SGYB17052404                                                                                                                                    |
|--------------------------|-------------------------------------------------------------------------------------------------------------------------------------------------|
| Material                 | metal                                                                                                                                           |
| Craft                    | home decor metal copper candle cup                                                                                                              |
| Samples time             | <ol> <li>5 days if there is a form and size of the cup</li> <li>35 days, if you need a new shape and size cup</li> </ol>                        |
| Product Capacity         | 500,000 ~ 1,000,000 pieces per month                                                                                                            |
| The Features of products | <ol> <li>metal copper candle cup</li> <li>Suitable for use in hotel, house, etc.</li> <li>This eco-friendly.</li> <li>Meet ASTM test</li> </ol> |

## Usage of Product

1. Ceramic canlde holders can be used in wedding decoration, home decoration, party, banquet ect,

2. This candle container is very great as a gorgeous centerpiece for an event

3. The pottery candle jars can decorate your indoors and outdoors with this delicated rose figure metal candle holder.