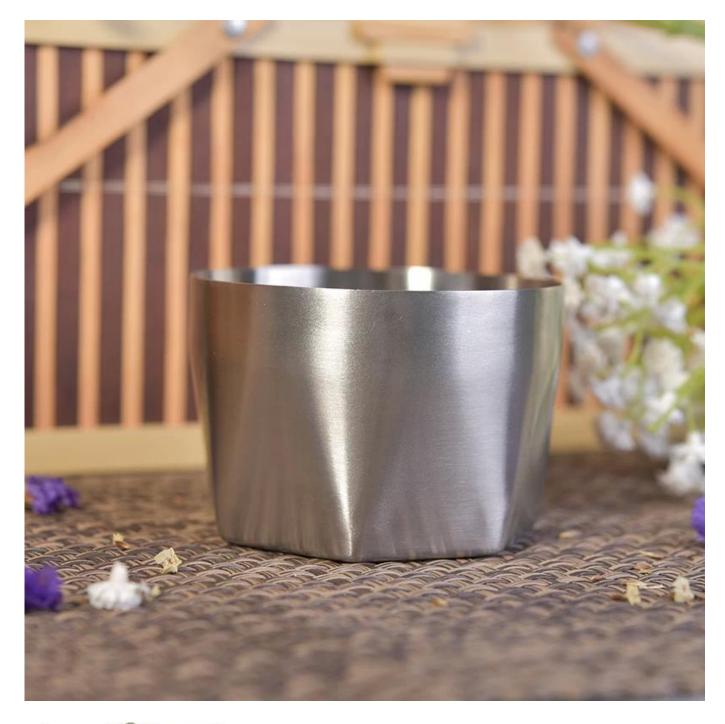

## Silver stainless steel votive candle holder

| Item number.             | SGYB17052404                                                                                                                                    |
|--------------------------|-------------------------------------------------------------------------------------------------------------------------------------------------|
| Material                 | metal                                                                                                                                           |
| Craft                    | home decor metal copper candle cup                                                                                                              |
| Samples time             | <ol> <li>5 days if there is a form and size of the cup</li> <li>35 days, if you need a new shape and size cup</li> </ol>                        |
| Product Capacity         | 500,000 ~ 1,000,000 pieces per month                                                                                                            |
| The Features of products | <ol> <li>metal copper candle cup</li> <li>Suitable for use in hotel, house, etc.</li> <li>This eco-friendly.</li> <li>Meet ASTM test</li> </ol> |

## Usage of Product

1. Ceramic canlde holders can be used in wedding decoration, home decoration, party, banquet ect,

2. This candle container is very great as a gorgeous centerpiece for an event

3. The pottery candle jars can decorate your indoors and outdoors with this delicated rose figure metal candle holder.

4. The ceramic candle vessel is wonderful gift as housewarmings and other events.