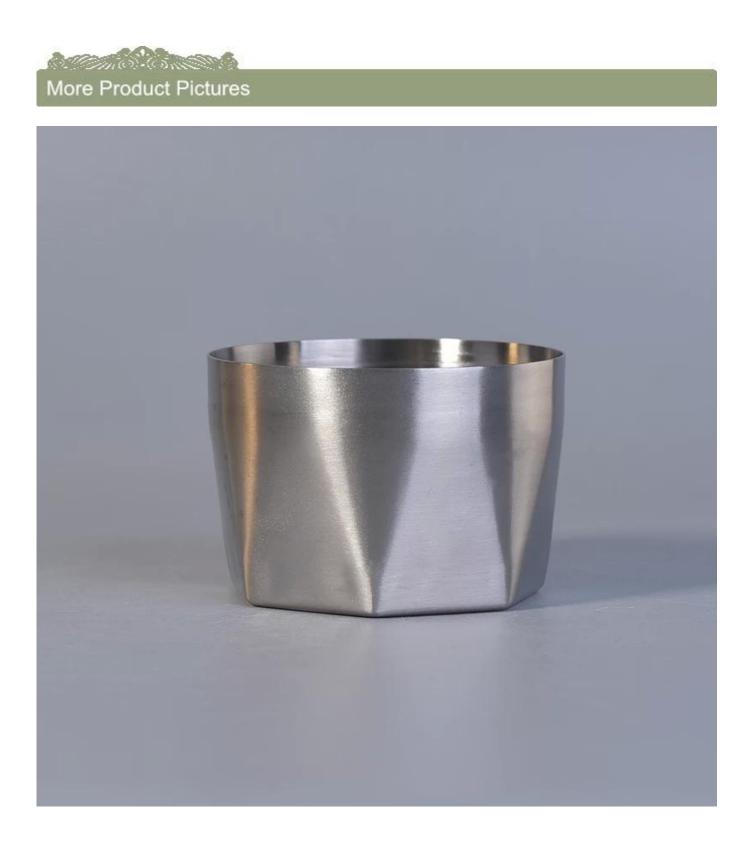

## Silver stainless steel votive candle holder

| Item number.             | SGYB17052404                                                                                                                                    |
|--------------------------|-------------------------------------------------------------------------------------------------------------------------------------------------|
| Material                 | metal                                                                                                                                           |
| Craft                    | home decor metal copper candle cup                                                                                                              |
| Samples time             | <ol> <li>5 days if there is a form and size of the cup</li> <li>35 days, if you need a new shape and size cup</li> </ol>                        |
| Product Capacity         | 500,000 ~ 1,000,000 pieces per month                                                                                                            |
| The Features of products | <ol> <li>metal copper candle cup</li> <li>Suitable for use in hotel, house, etc.</li> <li>This eco-friendly.</li> <li>Meet ASTM test</li> </ol> |

## Usage of Product

1. Ceramic canlde holders can be used in wedding decoration, home decoration, party, banquet ect,

2. This candle container is very great as a gorgeous centerpiece for an event

3. The pottery candle jars can decorate your indoors and outdoors with this delicated rose figure metal candle holder.