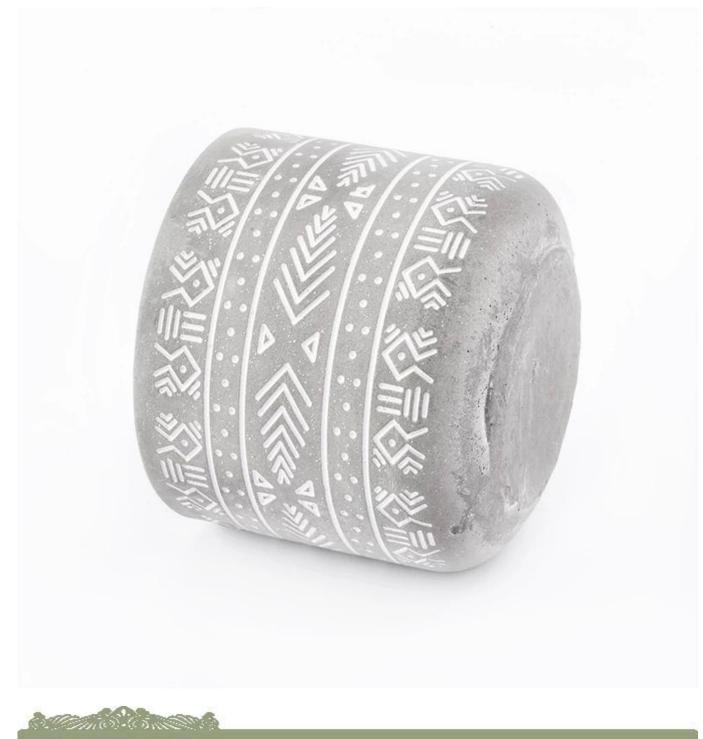

## simple nordic style cement concrete candle holder for home decor

1,Sunny Group has offered glassware for 26 years with all kinds of products being exported to more than 30 countries and regions.

2.Focusing on luxury fragrance products in the latest 10 years, Sunny Glassware is the supplier of 80% fra grance brands in the United States.

3.Award-winning team of designers has won the trust of many upscale brands like NEST Fragrance. The talented design team is unmatched in China.

| Element name     | simple nordic style cement concrete candle holder for home decor                                                                                                                                            |
|------------------|-------------------------------------------------------------------------------------------------------------------------------------------------------------------------------------------------------------|
| ltem number      | SGSJ19042416                                                                                                                                                                                                |
| size             | Top dia: 84mm<br>Bottom dia:83 mm<br>Height: 72mm<br>Weight: 263g<br>Capacity: 266ml                                                                                                                        |
| Sampling time    | <ul><li>1.5 days if the shape and size of the products exist</li><li>2.15 days if you need new shape and size of the products</li></ul>                                                                     |
| package          | 24pcs / 36pcs / 48pcs security regular packing and so on. For export carton with egg divider                                                                                                                |
| MOQ              | 3000pcs                                                                                                                                                                                                     |
| Delivery time    | Within 35 days after the order confirmed                                                                                                                                                                    |
| Payment terms    | 30% deposit by T / T in advance, balance against copy of B / L                                                                                                                                              |
| Product features | <ol> <li>High quality and competitive prices</li> <li>Test of FDA, SGS, LFGB etc.</li> <li>Eco friendly</li> <li>It is widely aimed at weddings, parties, home, bars, etc.</li> <li>machine made</li> </ol> |