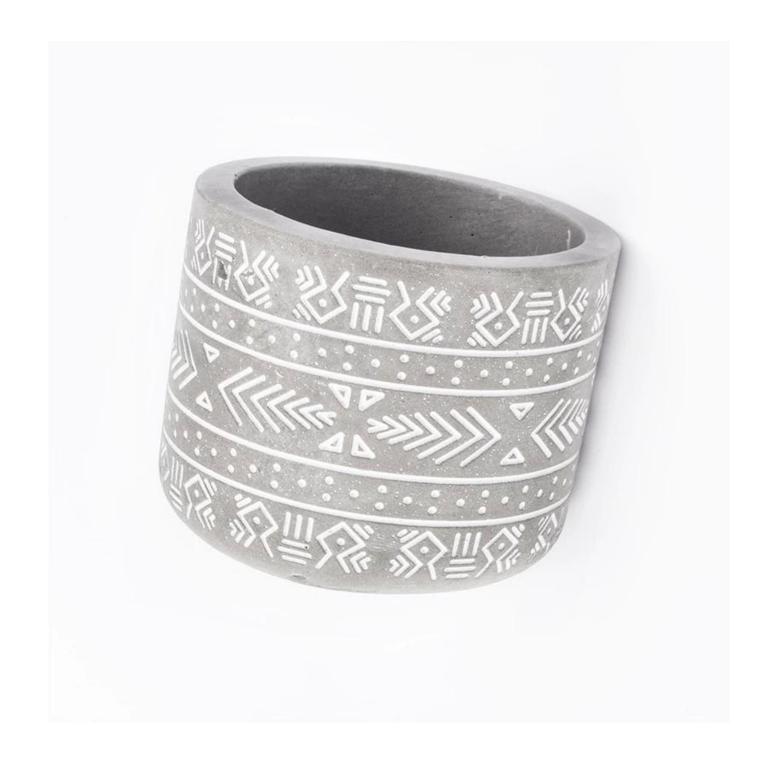

## simple nordic style cement concrete candle holder for home decor

1,Sunny Group has offered glassware for 26 years with all kinds of products being exported to more than 30 countries and regions.

2.Focusing on luxury fragrance products in the latest 10 years, Sunny Glassware is the supplier of 80% fra grance brands in the United States.

3.Award-winning team of designers has won the trust of many upscale brands like NEST Fragrance. The talented design team is unmatched in China.

| Element name     | simple nordic style cement concrete candle holder for home decor                                                                                                                                            |
|------------------|-------------------------------------------------------------------------------------------------------------------------------------------------------------------------------------------------------------|
| ltem number      | SGSJ19042416                                                                                                                                                                                                |
| size             | Top dia: 84mm<br>Bottom dia:83 mm<br>Height: 72mm<br>Weight: 263g<br>Capacity: 266ml                                                                                                                        |
| Sampling time    | <ul><li>1.5 days if the shape and size of the products exist</li><li>2.15 days if you need new shape and size of the products</li></ul>                                                                     |
| package          | 24pcs / 36pcs / 48pcs security regular packing and so on. For export carton with egg divider                                                                                                                |
| MOQ              | 3000pcs                                                                                                                                                                                                     |
| Delivery time    | Within 35 days after the order confirmed                                                                                                                                                                    |
| Payment terms    | 30% deposit by T / T in advance, balance against copy of B / L                                                                                                                                              |
| Product features | <ol> <li>High quality and competitive prices</li> <li>Test of FDA, SGS, LFGB etc.</li> <li>Eco friendly</li> <li>It is widely aimed at weddings, parties, home, bars, etc.</li> <li>machine made</li> </ol> |