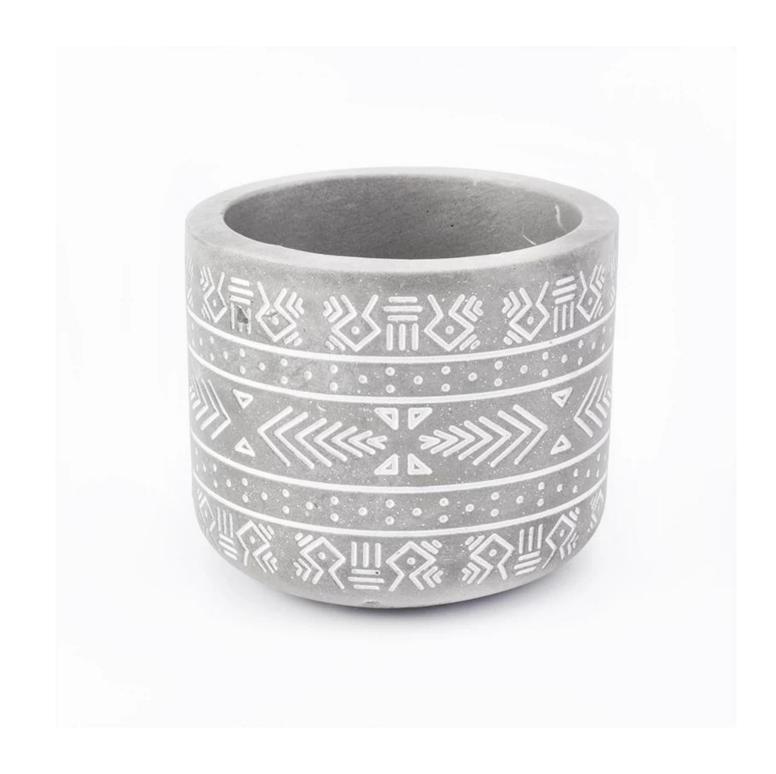

## simple nordic style cement concrete candle holder for home decor

1,Sunny Group has offered glassware for 26 years with all kinds of products being exported to more than 30 countries and regions.

2.Focusing on luxury fragrance products in the latest 10 years, Sunny Glassware is the supplier of 80% fra grance brands in the United States.

3.Award-winning team of designers has won the trust of many upscale brands like NEST Fragrance. The talented design team is unmatched in China.

| Element name     | simple nordic style cement concrete candle holder for home decor                                                                                                                                            |
|------------------|-------------------------------------------------------------------------------------------------------------------------------------------------------------------------------------------------------------|
| ltem number      | SGSJ19042416                                                                                                                                                                                                |
| size             | Top dia: 84mm<br>Bottom dia:83 mm<br>Height: 72mm<br>Weight: 263g<br>Capacity: 266ml                                                                                                                        |
| Sampling time    | <ul><li>1.5 days if the shape and size of the products exist</li><li>2.15 days if you need new shape and size of the products</li></ul>                                                                     |
| package          | 24pcs / 36pcs / 48pcs security regular packing and so on. For export carton with egg divider                                                                                                                |
| MOQ              | 3000pcs                                                                                                                                                                                                     |
| Delivery time    | Within 35 days after the order confirmed                                                                                                                                                                    |
| Payment terms    | 30% deposit by T / T in advance, balance against copy of B / L                                                                                                                                              |
| Product features | <ol> <li>High quality and competitive prices</li> <li>Test of FDA, SGS, LFGB etc.</li> <li>Eco friendly</li> <li>It is widely aimed at weddings, parties, home, bars, etc.</li> <li>machine made</li> </ol> |