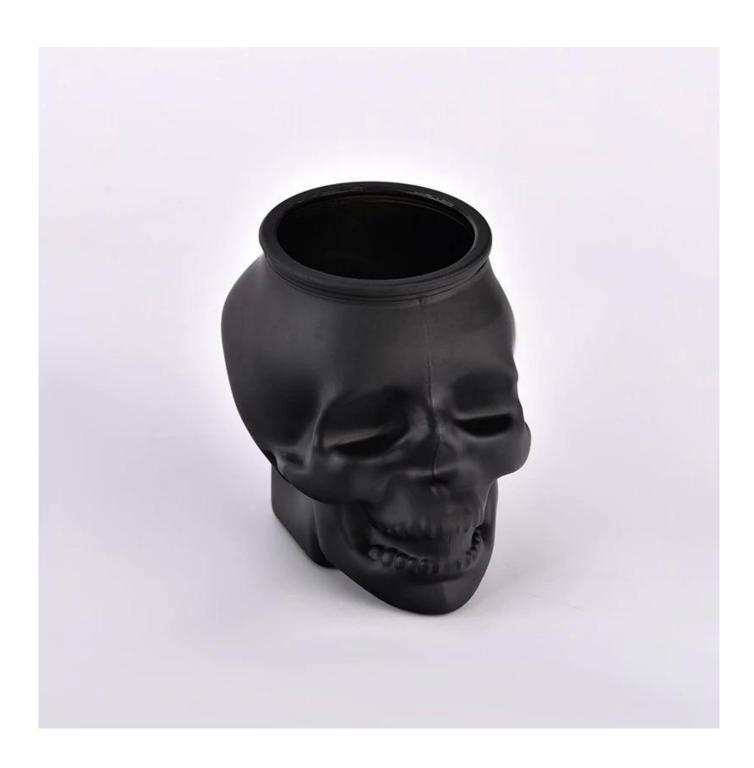

## $P_{ m roduct\,images}$

skeleton glass candle jar for Halloween holiday

SGKY24110701 Top dia: 72.5 mm

Bottom dia: 92\*58.4 mm

Max dia∏105 mm Height: 104 mm Weight: 388 g Capcity: 420 ml

Contact Michelle directly if you want to do any kind of candle jars, email sales 30@sunnyglassware.com