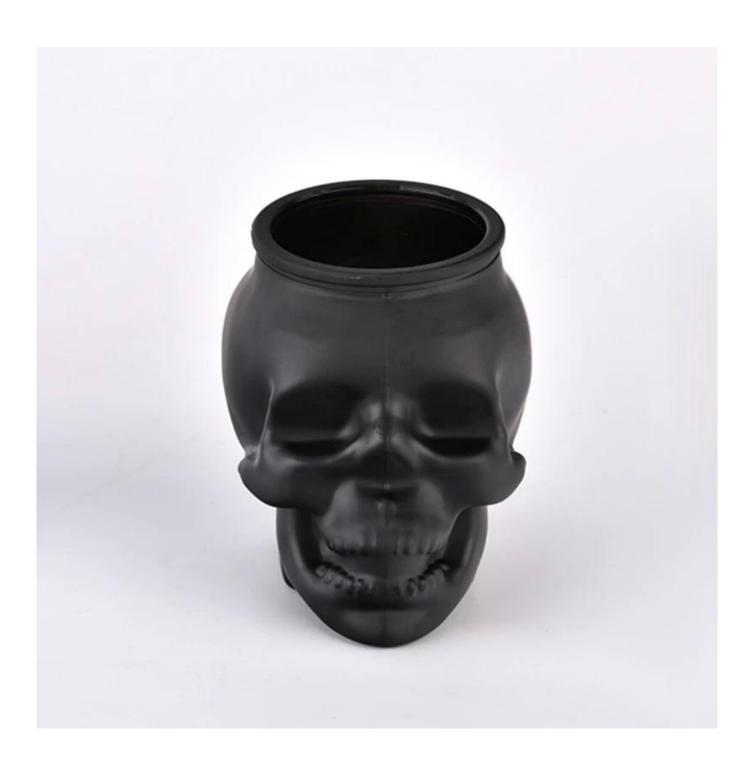

## $P_{ m roduct\,images}$

skeleton glass candle jar for Halloween holiday

SGKY24110701 Top dia: 72.5 mm

Bottom dia: 92\*58.4 mm

Max dia∏105 mm Height: 104 mm Weight: 388 g Capcity: 420 ml

Contact Michelle directly if you want to do any kind of candle jars, email sales 30@sunnyglassware.com