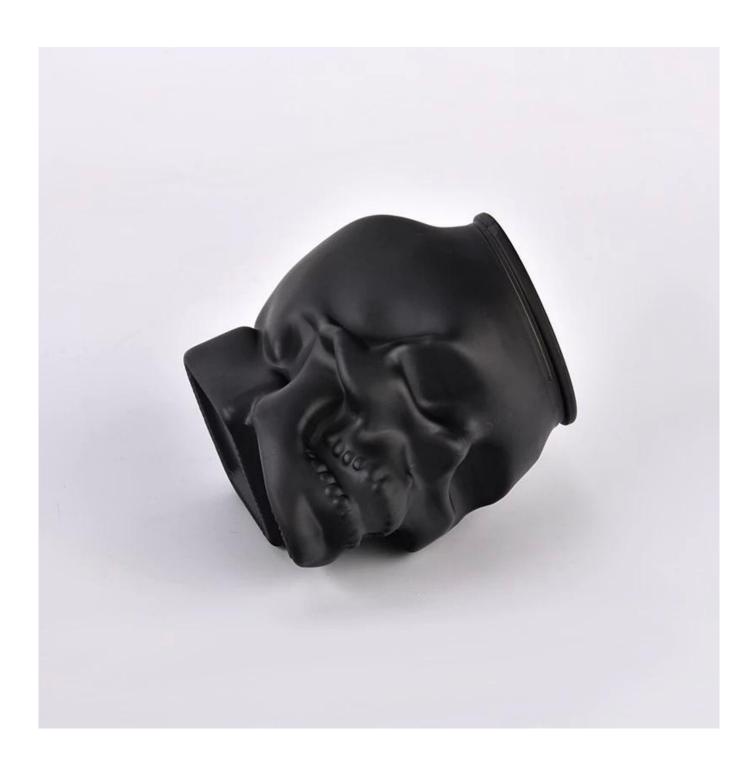

## $P_{ m roduct\,images}$

skeleton glass candle jar for Halloween holiday

SGKY24110701 Top dia: 72.5 mm

Bottom dia: 92\*58.4 mm

Max dia∏105 mm Height: 104 mm Weight: 388 g Capcity: 420 ml

Contact Michelle directly if you want to do any kind of candle jars, email sales 30@sunnyglassware.com