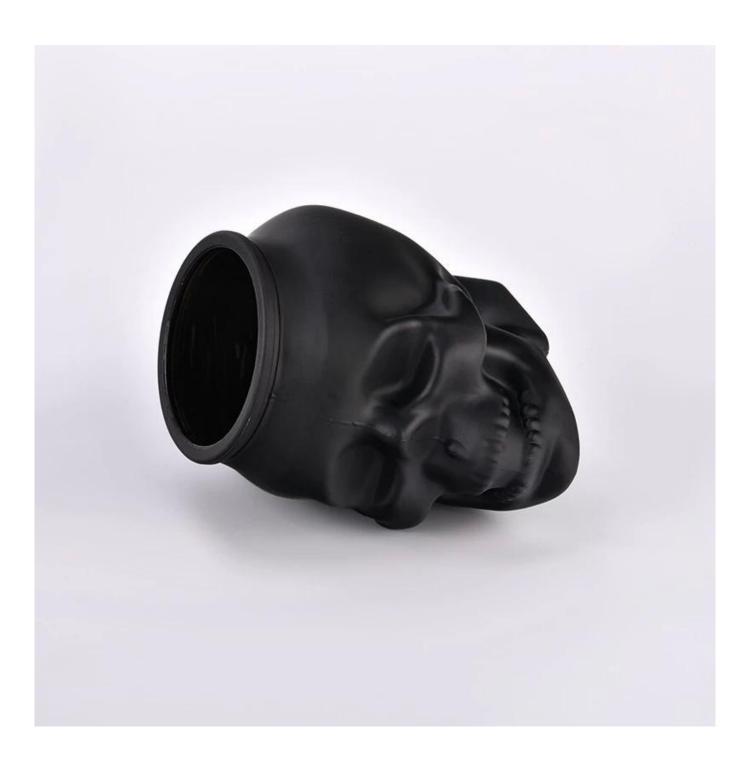

## $P_{ m roduct\,images}$

skeleton glass candle jar for Halloween holiday

SGKY24110701 Top dia: 72.5 mm

Bottom dia: 92\*58.4 mm

Max dia∏105 mm Height: 104 mm Weight: 388 g Capcity: 420 ml

Contact Michelle directly if you want to do any kind of candle jars, email sales 30@sunnyglassware.com