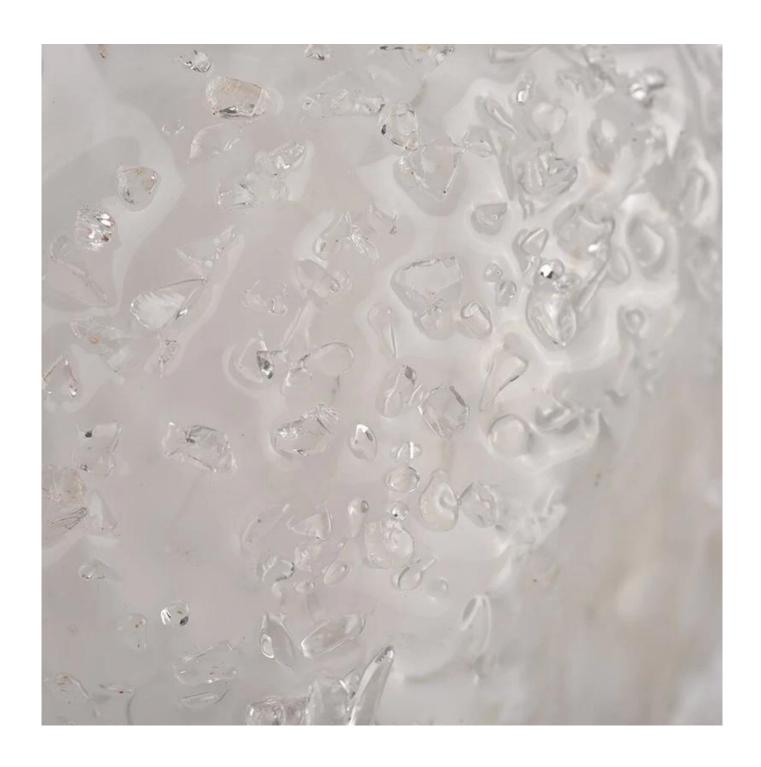

## **320ml Custom Cylinder Crystal Glass Jars for Candles Wholesale Sunny Glassware**

| Measure           | Item No.:SGLYP21072608  Top dia: 88mm Bottom dia: 43mm Height:86mm Weight:279g Capacity: 320ml |
|-------------------|------------------------------------------------------------------------------------------------|
| Packing           | Normal packing,Individual gift box, PVC box, window box, color box, white box, etc             |
| Delivery<br>time  | Within 35 days after the sample and order confirmed                                            |
| Payment<br>term   | 30% deposit by T/T in advance and the balance against the copy of B/L                          |
| Shipment          | By sea,by air,by Express and your shipping agent is acceptable                                 |
| Usage<br>Occasion | Home decor,Wedding Decoration,Wedding Favors,Decoration enhancement,                           |