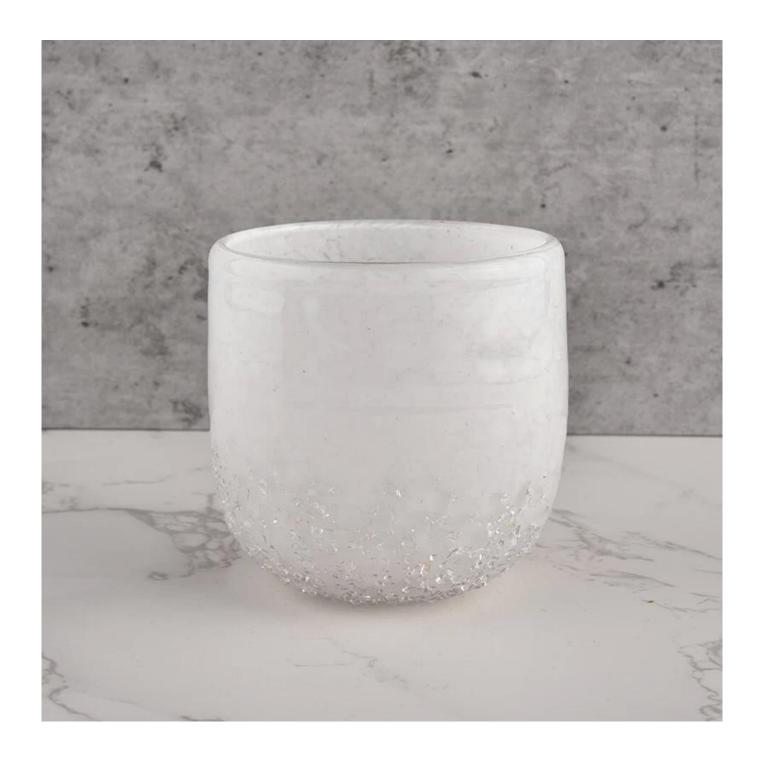

## **Candle Jars Description**

| product        | 320ml Custom Cylinder Crystal Glass Jars for Candles                                          |
|----------------|-----------------------------------------------------------------------------------------------|
| name           | Wholesale Sunny Glassware                                                                     |
| Sample<br>time | 1. 5 days if there is glass shape and size 2. 15 days, if you need new shapes and sizes glass |

| Measure           | Item No.:SGLYP21072608  Top dia: 88mm Bottom dia: 43mm Height:86mm Weight:279g Capacity: 320ml |
|-------------------|------------------------------------------------------------------------------------------------|
| Packing           | Normal packing,Individual gift box, PVC box, window box, color box, white box, etc             |
| Delivery<br>time  | Within 35 days after the sample and order confirmed                                            |
| Payment<br>term   | 30% deposit by T/T in advance and the balance against the copy of B/L                          |
| Shipment          | By sea,by air,by Express and your shipping agent is acceptable                                 |
| Usage<br>Occasion | Home decor,Wedding Decoration,Wedding Favors,Decoration enhancement,                           |