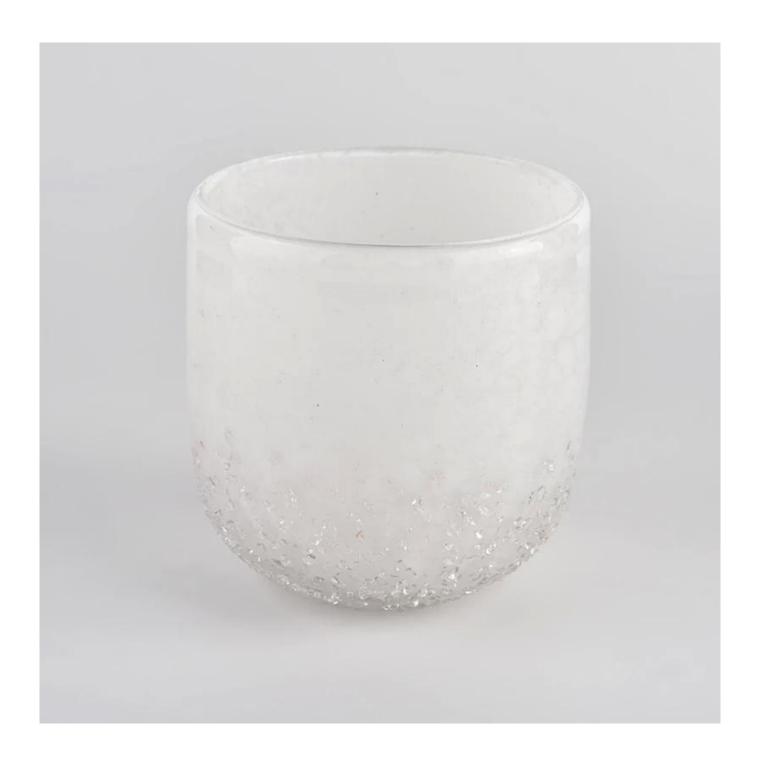

## **320ml Custom Cylinder Crystal Glass Jars for Candles Wholesale Sunny Glassware**

| Measure           | Item No.:SGLYP21072608  Top dia: 88mm Bottom dia: 43mm Height:86mm Weight:279g Capacity: 320ml |
|-------------------|------------------------------------------------------------------------------------------------|
| Packing           | Normal packing,Individual gift box, PVC box, window box, color box, white box, etc             |
| Delivery<br>time  | Within 35 days after the sample and order confirmed                                            |
| Payment<br>term   | 30% deposit by T/T in advance and the balance against the copy of B/L                          |
| Shipment          | By sea,by air,by Express and your shipping agent is acceptable                                 |
| Usage<br>Occasion | Home decor,Wedding Decoration,Wedding Favors,Decoration enhancement,                           |