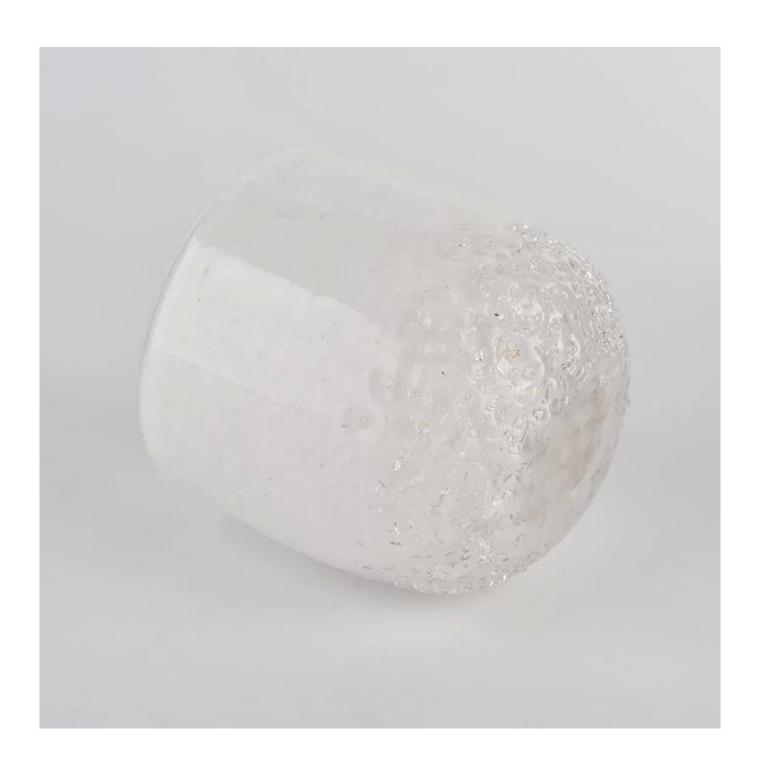

## **320ml Custom Cylinder Crystal Glass Jars for Candles Wholesale Sunny Glassware**

| Measure           | Item No.:SGLYP21072608  Top dia: 88mm Bottom dia: 43mm Height:86mm Weight:279g Capacity: 320ml |
|-------------------|------------------------------------------------------------------------------------------------|
| Packing           | Normal packing,Individual gift box, PVC box, window box, color box, white box, etc             |
| Delivery<br>time  | Within 35 days after the sample and order confirmed                                            |
| Payment<br>term   | 30% deposit by T/T in advance and the balance against the copy of B/L                          |
| Shipment          | By sea,by air,by Express and your shipping agent is acceptable                                 |
| Usage<br>Occasion | Home decor,Wedding Decoration,Wedding Favors,Decoration enhancement,                           |