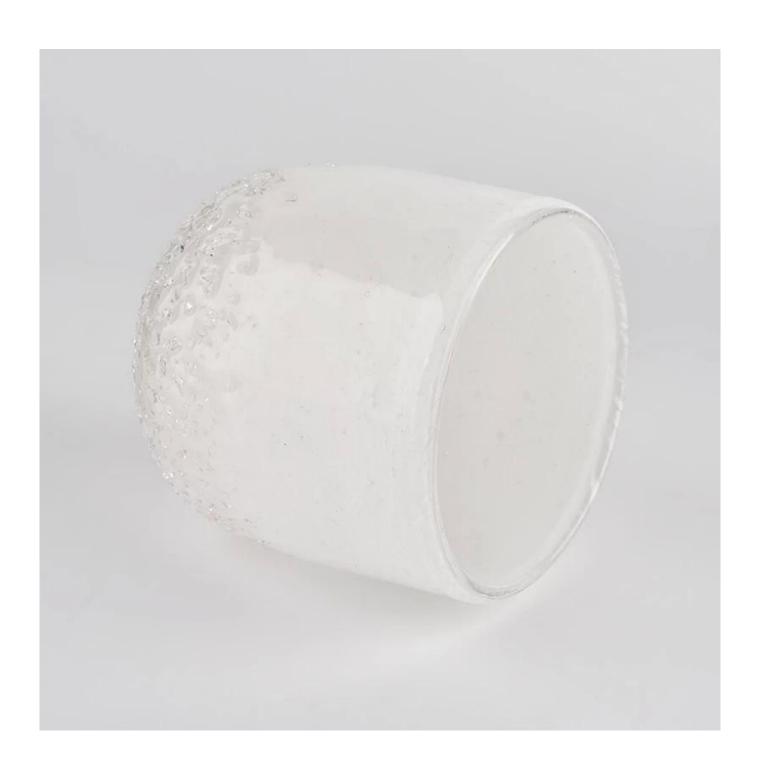

## **320ml Custom Cylinder Crystal Glass Jars for Candles Wholesale Sunny Glassware**

| Measure           | Item No.:SGLYP21072608  Top dia: 88mm Bottom dia: 43mm Height:86mm Weight:279g Capacity: 320ml |
|-------------------|------------------------------------------------------------------------------------------------|
| Packing           | Normal packing,Individual gift box, PVC box, window box, color box, white box, etc             |
| Delivery<br>time  | Within 35 days after the sample and order confirmed                                            |
| Payment<br>term   | 30% deposit by T/T in advance and the balance against the copy of B/L                          |
| Shipment          | By sea,by air,by Express and your shipping agent is acceptable                                 |
| Usage<br>Occasion | Home decor,Wedding Decoration,Wedding Favors,Decoration enhancement,                           |