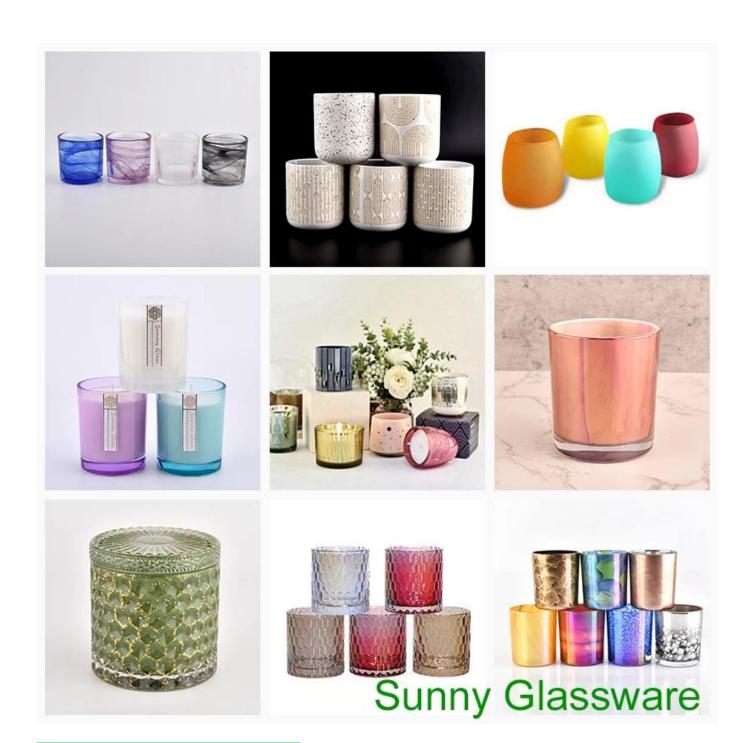

## **320ml Custom Cylinder Crystal Glass Jars for Candles Wholesale Sunny Glassware**

## **Candle Jars Description**

| product        | 320ml Custom Cylinder Crystal Glass Jars for Candles                                          |
|----------------|-----------------------------------------------------------------------------------------------|
| name           | Wholesale Sunny Glassware                                                                     |
| Sample<br>time | 1. 5 days if there is glass shape and size 2. 15 days, if you need new shapes and sizes glass |

| Measure           | Item No.:SGLYP21072608  Top dia: 88mm Bottom dia: 43mm Height:86mm Weight:279g Capacity: 320ml |
|-------------------|------------------------------------------------------------------------------------------------|
| Packing           | Normal packing,Individual gift box, PVC box, window box, color box, white box, etc             |
| Delivery<br>time  | Within 35 days after the sample and order confirmed                                            |
| Payment<br>term   | 30% deposit by T/T in advance and the balance against the copy of B/L                          |
| Shipment          | By sea,by air,by Express and your shipping agent is acceptable                                 |
| Usage<br>Occasion | Home decor,Wedding Decoration,Wedding Favors,Decoration enhancement,                           |