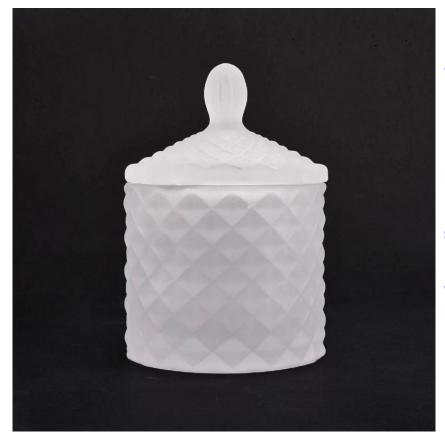

## solid white elegant glass candle jar with lid

Luxury white glass candle jar for home decorations and hotel decorations.

Sunny Glassware not only makes OEM/ODM orders, but also helps many brands start with product concepts.

#### Flexible size design can quickly expand your market

Body[] Top dia:65mm Bottom dia: 65mm Height: 57mm Weight:155g Capacity: 110ml Lid: Top dia:55mm Height: 40mm Weight:61g

We turn your ideas into creative fragrance products and sell them in the local market.