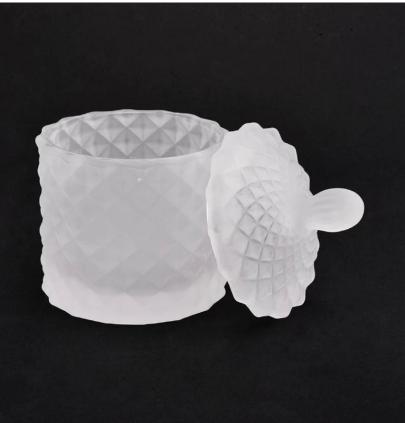

#### Flexible size design can quickly expand your market

Body[] Top dia:65mm Bottom dia: 65mm Height: 57mm Weight:155g Capacity: 110ml Lid: Top dia:55mm Height: 40mm Weight:61g

We turn your ideas into creative fragrance products and sell them in the local market.

#### **Product Features**

 Home decoration glass perfume bottle of high quality.
Suitable for use in hotel, wedding, etc.

3. Meet the ASTM test product features.