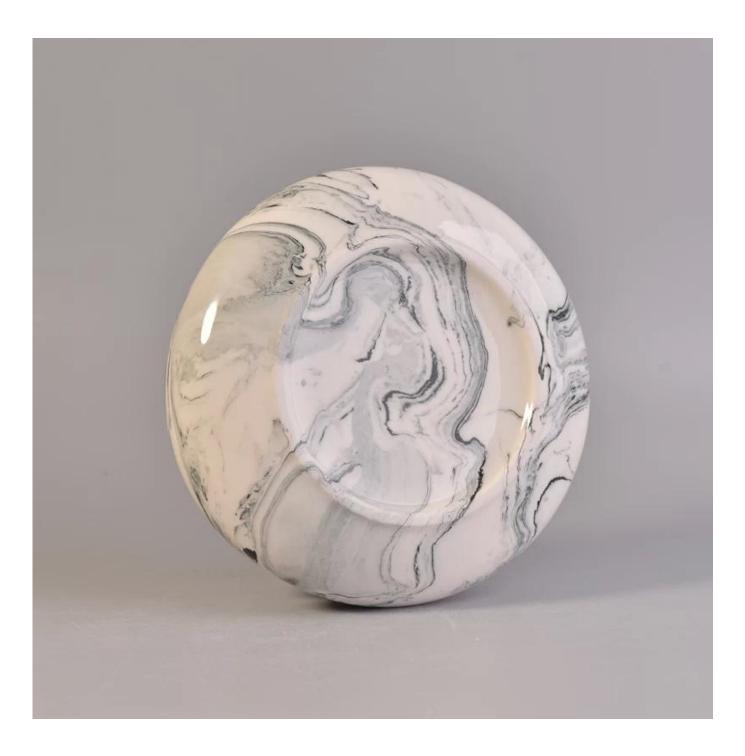

## Special marble effect ceramic round candle jars for decoration

| S.Como           | 20 march                                                                                                                                                                                                                                                                                            |
|------------------|-----------------------------------------------------------------------------------------------------------------------------------------------------------------------------------------------------------------------------------------------------------------------------------------------------|
| Product          | Details                                                                                                                                                                                                                                                                                             |
| Item number.     | SGSN17042415                                                                                                                                                                                                                                                                                        |
| Material         | Ceramic                                                                                                                                                                                                                                                                                             |
| Handle           | Hand made candle holder                                                                                                                                                                                                                                                                             |
| Samples time     | <ol> <li>5 days if there is a form and size of the glass</li> <li>15 days, if you need a new shape and size glass</li> </ol>                                                                                                                                                                        |
| Packaging        | Normal packing, 4 pieces in inner box, 48 pieces in box                                                                                                                                                                                                                                             |
| Product Capacity | 500,000 ~ 1,000,000 pieces per month                                                                                                                                                                                                                                                                |
| Product Features | <ol> <li>Hand made <u>Votive candle holder</u> from high quality</li> <li>Suitable for use in hotel, house, wedding <u>concrete candle jars</u> etc.</li> <li>Eco-friendly <u>candlestick</u>, unique shape <u>ceramic candle container</u>.</li> <li>ASTM, 100% lead&amp; cadmium free.</li> </ol> |
| Delivery time    | Within 35 days after the sample and in order confirmed                                                                                                                                                                                                                                              |
| Shipment         | By sea, by air, by express and the delivery agent acceptable                                                                                                                                                                                                                                        |

## Product Usage

- 1. Perfect for wedding decoration, home decoration, party, banquet ect,
- 2. Perfect as a gorgeous centerpiece for an event

3. It can decorate your indoors and outdoors with this delicated rose figure concrete/ceramic <u>candle holder</u>.

4. It is wonderful gift as housewarmings and other events.

<u>Shenzhen Sunny Glassware Co.,Ltd</u> was established in 1992. We have been in this industry area for more than 20 years, as a professional manufacturer, we specialized in designing glassware, manufacturing glassware as well as exporting. Our products lines range from handmade to machine made. We already produced abundant products such as glass tumbler, borosilicate glass, shot glass, vase,bowl, candle holder, stemware, ashtray ,tableware, driking glass, etc. all the daily use glassware, in total there are more than 4,000 different styles. We have an excellent design team for innovative product creation and strict QC tearm for quality asurance. OEM/ODM serverice are supported as well.