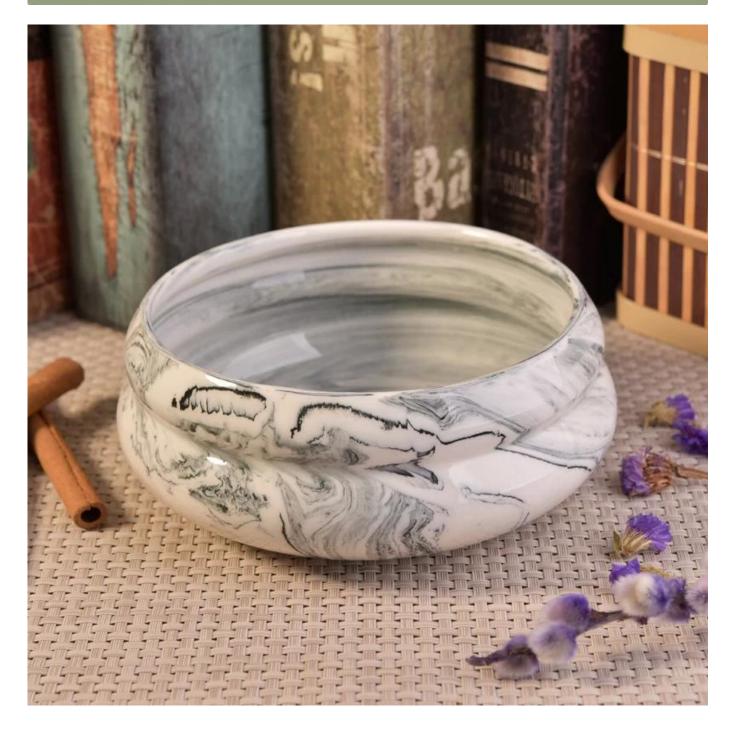

## Special marble effect ceramic round candle jars for decoration

| S.Como           | 20 march                                                                                                                                                                                                                                                                                            |
|------------------|-----------------------------------------------------------------------------------------------------------------------------------------------------------------------------------------------------------------------------------------------------------------------------------------------------|
| Product          | Details                                                                                                                                                                                                                                                                                             |
| Item number.     | SGSN17042415                                                                                                                                                                                                                                                                                        |
| Material         | Ceramic                                                                                                                                                                                                                                                                                             |
| Handle           | Hand made candle holder                                                                                                                                                                                                                                                                             |
| Samples time     | <ol> <li>5 days if there is a form and size of the glass</li> <li>15 days, if you need a new shape and size glass</li> </ol>                                                                                                                                                                        |
| Packaging        | Normal packing, 4 pieces in inner box, 48 pieces in box                                                                                                                                                                                                                                             |
| Product Capacity | 500,000 ~ 1,000,000 pieces per month                                                                                                                                                                                                                                                                |
| Product Features | <ol> <li>Hand made <u>Votive candle holder</u> from high quality</li> <li>Suitable for use in hotel, house, wedding <u>concrete candle jars</u> etc.</li> <li>Eco-friendly <u>candlestick</u>, unique shape <u>ceramic candle container</u>.</li> <li>ASTM, 100% lead&amp; cadmium free.</li> </ol> |
| Delivery time    | Within 35 days after the sample and in order confirmed                                                                                                                                                                                                                                              |
| Shipment         | By sea, by air, by express and the delivery agent acceptable                                                                                                                                                                                                                                        |

## Product Usage

- 1. Perfect for wedding decoration, home decoration, party, banquet ect,
- 2. Perfect as a gorgeous centerpiece for an event

3. It can decorate your indoors and outdoors with this delicated rose figure concrete/ceramic <u>candle holder</u>.

4. It is wonderful gift as housewarmings and other events.

<u>Shenzhen Sunny Glassware Co.,Ltd</u> was established in 1992. We have been in this industry area for more than 20 years, as a professional manufacturer, we specialized in designing glassware, manufacturing glassware as well as exporting. Our products lines range from handmade to machine made. We already produced abundant products such as glass tumbler, borosilicate glass, shot glass, vase,bowl, candle holder, stemware, ashtray ,tableware, driking glass, etc. all the daily use glassware, in total there are more than 4,000 different styles. We have an excellent design team for innovative product creation and strict QC tearm for quality asurance. OEM/ODM serverice are supported as well.