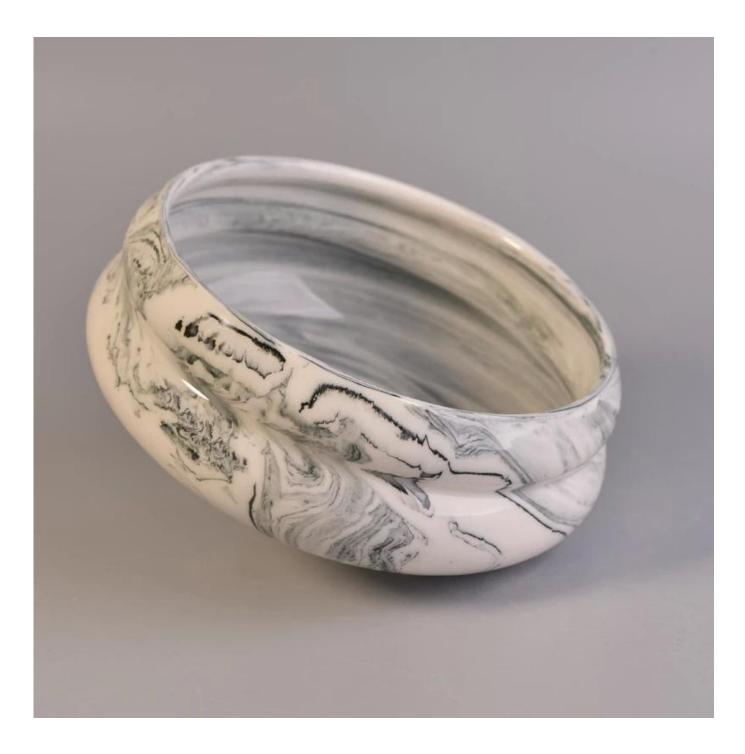

## Special marble effect ceramic round candle jars for decoration

| S.Como           | 20 march                                                                                                                                                                                                                                                                                            |
|------------------|-----------------------------------------------------------------------------------------------------------------------------------------------------------------------------------------------------------------------------------------------------------------------------------------------------|
| Product          | Details                                                                                                                                                                                                                                                                                             |
| Item number.     | SGSN17042415                                                                                                                                                                                                                                                                                        |
| Material         | Ceramic                                                                                                                                                                                                                                                                                             |
| Handle           | Hand made candle holder                                                                                                                                                                                                                                                                             |
| Samples time     | <ol> <li>5 days if there is a form and size of the glass</li> <li>15 days, if you need a new shape and size glass</li> </ol>                                                                                                                                                                        |
| Packaging        | Normal packing, 4 pieces in inner box, 48 pieces in box                                                                                                                                                                                                                                             |
| Product Capacity | 500,000 ~ 1,000,000 pieces per month                                                                                                                                                                                                                                                                |
| Product Features | <ol> <li>Hand made <u>Votive candle holder</u> from high quality</li> <li>Suitable for use in hotel, house, wedding <u>concrete candle jars</u> etc.</li> <li>Eco-friendly <u>candlestick</u>, unique shape <u>ceramic candle container</u>.</li> <li>ASTM, 100% lead&amp; cadmium free.</li> </ol> |
| Delivery time    | Within 35 days after the sample and in order confirmed                                                                                                                                                                                                                                              |
| Shipment         | By sea, by air, by express and the delivery agent acceptable                                                                                                                                                                                                                                        |

## Product Usage

- 1. Perfect for wedding decoration, home decoration, party, banquet ect,
- 2. Perfect as a gorgeous centerpiece for an event

3. It can decorate your indoors and outdoors with this delicated rose figure concrete/ceramic <u>candle holder</u>.

4. It is wonderful gift as housewarmings and other events.

<u>Shenzhen Sunny Glassware Co.,Ltd</u> was established in 1992. We have been in this industry area for more than 20 years, as a professional manufacturer, we specialized in designing glassware, manufacturing glassware as well as exporting. Our products lines range from handmade to machine made. We already produced abundant products such as glass tumbler, borosilicate glass, shot glass, vase,bowl, candle holder, stemware, ashtray ,tableware, driking glass, etc. all the daily use glassware, in total there are more than 4,000 different styles. We have an excellent design team for innovative product creation and strict QC tearm for quality asurance. OEM/ODM serverice are supported as well.