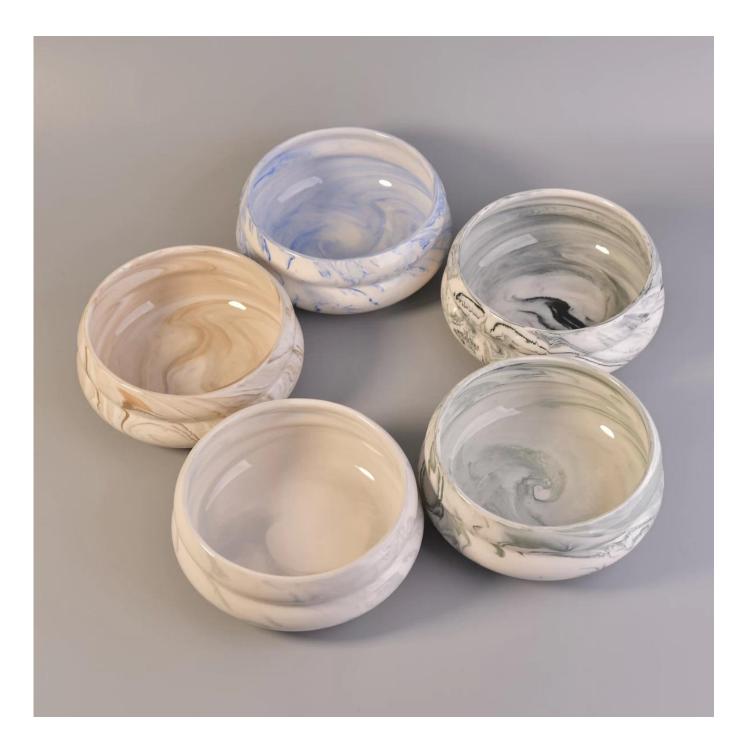

## Professional services

- 1. Various designs and sizes <u>candle holders</u> for selection.
- 2 Any color painted, cold, electroplating, laser, glazing candle jar model Processing is available
- 3. Special package as shrink film, color gift box, white gift box, etc.
- 4. We are exclusive of employees for quality control
- 5. We have a professional workshop and warehouse for ensure delivery time

## Special marble effect ceramic round candle jars for decoration

| S.Como           | 20 march                                                                                                                                                                                                                                                                                            |
|------------------|-----------------------------------------------------------------------------------------------------------------------------------------------------------------------------------------------------------------------------------------------------------------------------------------------------|
| Product          | Details                                                                                                                                                                                                                                                                                             |
| Item number.     | SGSN17042415                                                                                                                                                                                                                                                                                        |
| Material         | Ceramic                                                                                                                                                                                                                                                                                             |
| Handle           | Hand made candle holder                                                                                                                                                                                                                                                                             |
| Samples time     | <ol> <li>5 days if there is a form and size of the glass</li> <li>15 days, if you need a new shape and size glass</li> </ol>                                                                                                                                                                        |
| Packaging        | Normal packing, 4 pieces in inner box, 48 pieces in box                                                                                                                                                                                                                                             |
| Product Capacity | 500,000 ~ 1,000,000 pieces per month                                                                                                                                                                                                                                                                |
| Product Features | <ol> <li>Hand made <u>Votive candle holder</u> from high quality</li> <li>Suitable for use in hotel, house, wedding <u>concrete candle jars</u> etc.</li> <li>Eco-friendly <u>candlestick</u>, unique shape <u>ceramic candle container</u>.</li> <li>ASTM, 100% lead&amp; cadmium free.</li> </ol> |
| Delivery time    | Within 35 days after the sample and in order confirmed                                                                                                                                                                                                                                              |
| Shipment         | By sea, by air, by express and the delivery agent acceptable                                                                                                                                                                                                                                        |