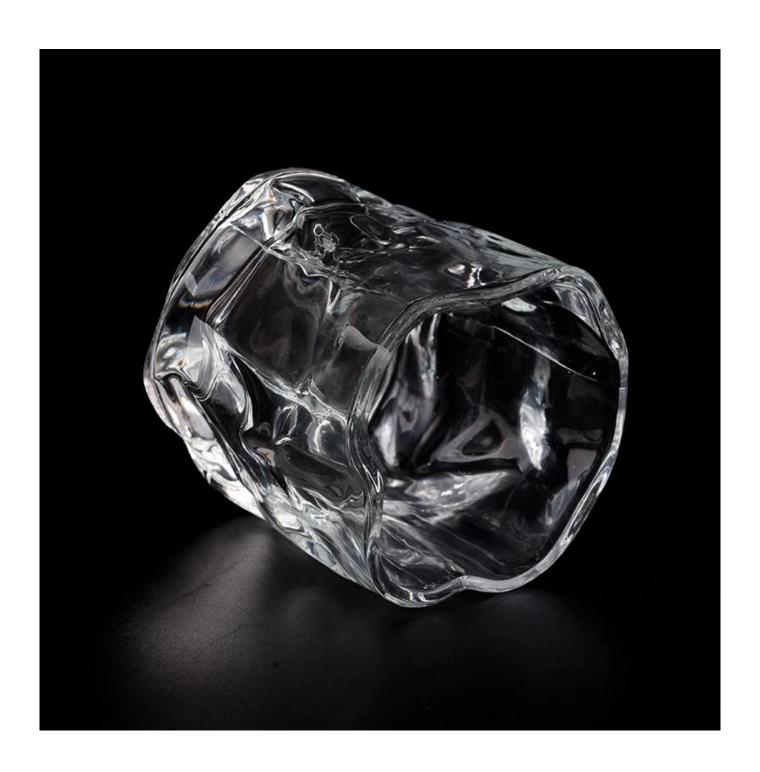

#### Candle Jars Description

**Size: 86mm\*80mm** 

This special-shaped candle jar comes with clear finishing. The glass size is good for holding about 7 oz wax. Cusotm colors are acceptable.

Candle accessaries