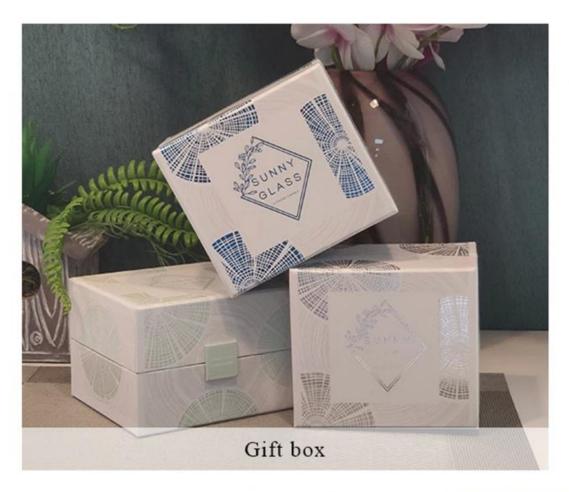

lemish.

#### Candle Jars Description

**Size: 86mm\*80mm** 

This special-shaped candle jar comes with clear finishing. The glass size is good for holding about 7 oz wax. Cusotm colors are acceptable.











Candle accessaries





Team and Office





#### Factory Show



#### **FACTORY**

There are about 20000 square meters in our factory which was built in 1992 year; Superior quality and high efficiency can be guranteed.





## **PROCESS CRAFTS**







2. Melting



3. Cutting



4. Filling



5. Molding



6. Polishing



7. Annealing



8. Inspecting



9. Packing

#### **OUR CRAFTS**



#### Packing & Shipping

### **Different From The Peer**

Own professional shipping company( Shenzhen Sunny Worldwide logistics)



20+ years freight history and WCA members.



# **PACKING**









Certificates



#### Sample Room and Trade Show

<u>Sunny Glassware</u> present more than 5,000 items at Shenzhen sample room for a widely selection. it won a great cust omer evaluation. Welcome to Shenzhen office! The picture as following is only one part of our Owned design <u>candle</u> <u>holders</u>, Welcome to Shenzhen office to find your favorites, it will bring you a big surprise becasue it's hard to find another supplier like this in China.

# SAMPLE ROOM\_









#### **EXHIBITION**