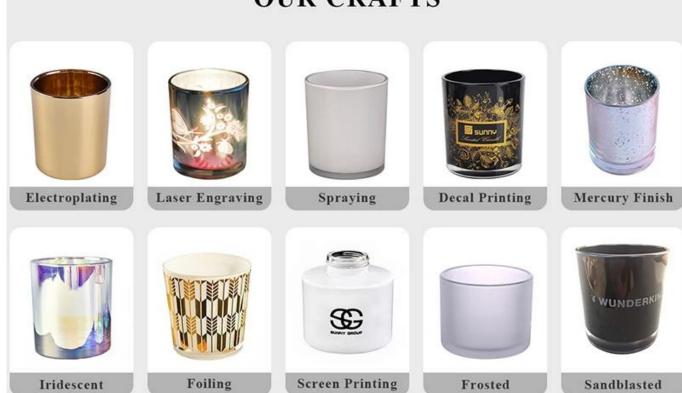

esigned items from us haven't been copied in three years.
- Product quality is the major focus in Sunny Glassware. Sunny Glassware once demolished 80,000 pcs of glass vessel with barely visible blemish.

#### Candle Jars Description

**Size: 86mm\*80mm** 

This special-shaped candle jar comes with clear finishing. The glass size is good for holding about 7 oz wax. Cusotm colors are acceptable.











Candle accessaries





Team and Office





#### Factory Show



#### **FACTORY**

There are about 20000 square meters in our factory which was built in 1992 year; Superior quality and high efficiency can be guranteed.





## **PROCESS CRAFTS**







2. Melting



3. Cutting



4. Filling



5. Molding



6. Polishing



7. Annealing



8. Inspecting



9. Packing

#### **OUR CRAFTS**



#### Packing & Shipping

### **Different From The Peer**

Own professional shipping company( Shenzhen Sunny Worldwide logistics)



20+ years freight history and WCA members.



# **PACKING**









Certificates



#### Sample Room and Trade Show

<u>Sunny Glassware</u> present more than 5,000 items at Shenzhen sample room for a widely selection. it won a great cust omer evaluation. Welcome to Shenzhen office! The picture as following is only one part of our Owned design <u>candle</u> <u>holders</u>, Welcome to Shenzhen office to find your favorites, it will bring you a big surprise becasue it's hard to find another supplier like this in China.

# SAMPLE ROOM\_









#### **EXHIBITION**