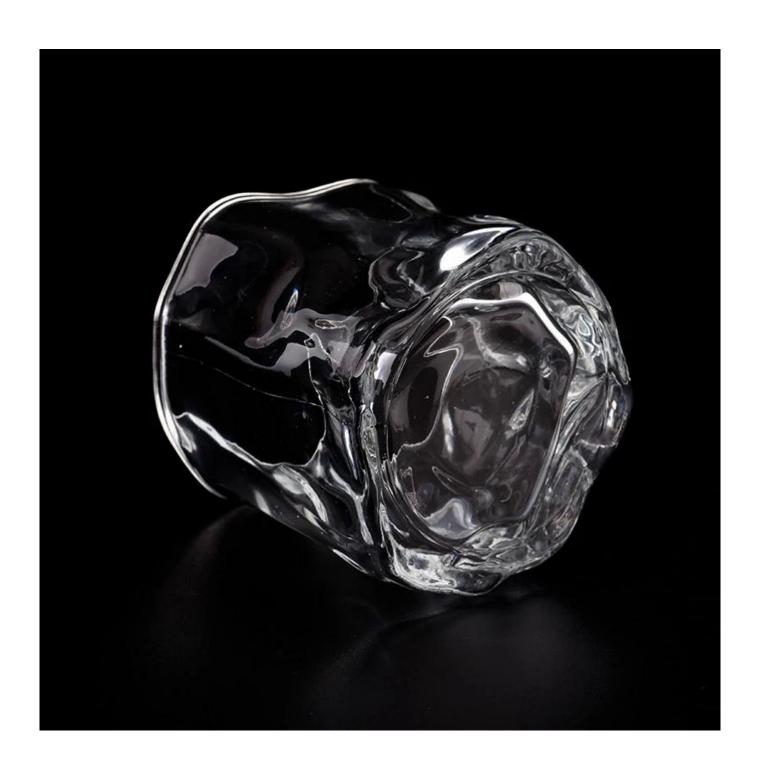

#### Candle Jars Description

**Size: 86mm\*80mm** 

This special-shaped candle jar comes with clear finishing. The glass size is good for holding about 7 oz wax. Cusotm colors are acceptable.

Candle accessaries