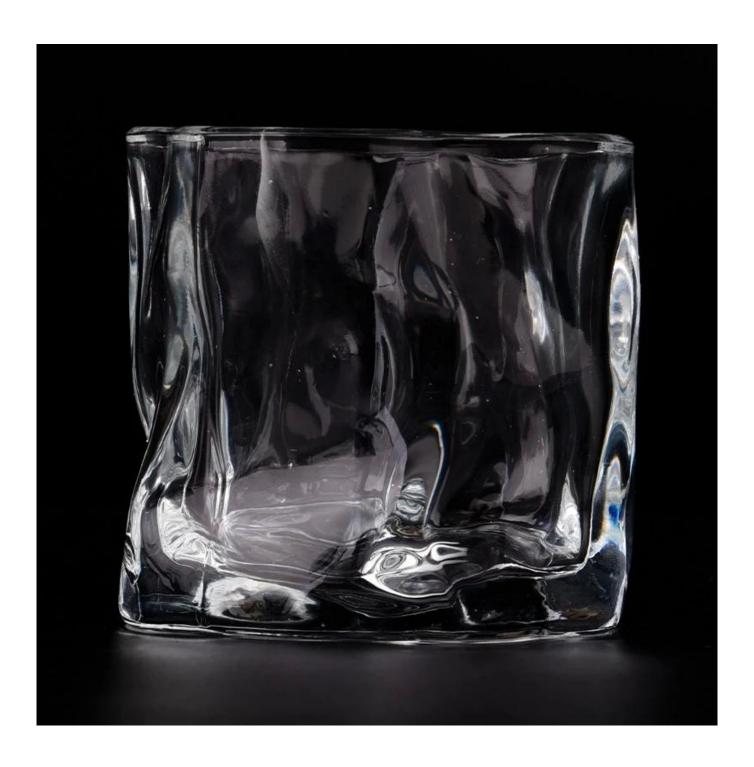

#### Candle Jars Description

**Size: 86mm\*80mm** 

This special-shaped candle jar comes with clear finishing. The glass size is good for holding about 7 oz wax. Cusotm colors are acceptable.

Candle accessaries