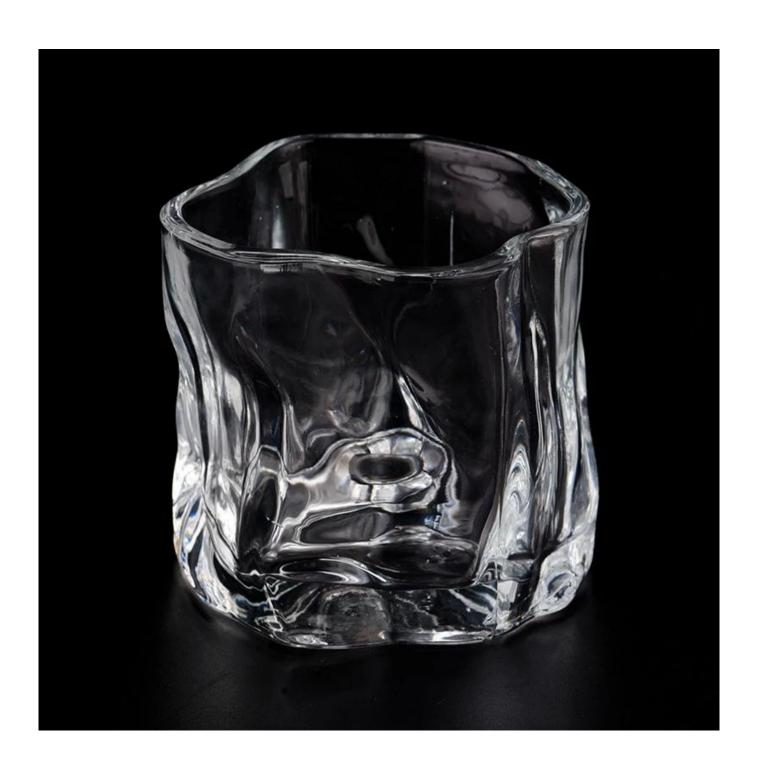

#### Candle Jars Description

**Size: 86mm\*80mm** 

This special-shaped candle jar comes with clear finishing. The glass size is good for holding about 7 oz wax. Cusotm colors are acceptable.

Candle accessaries