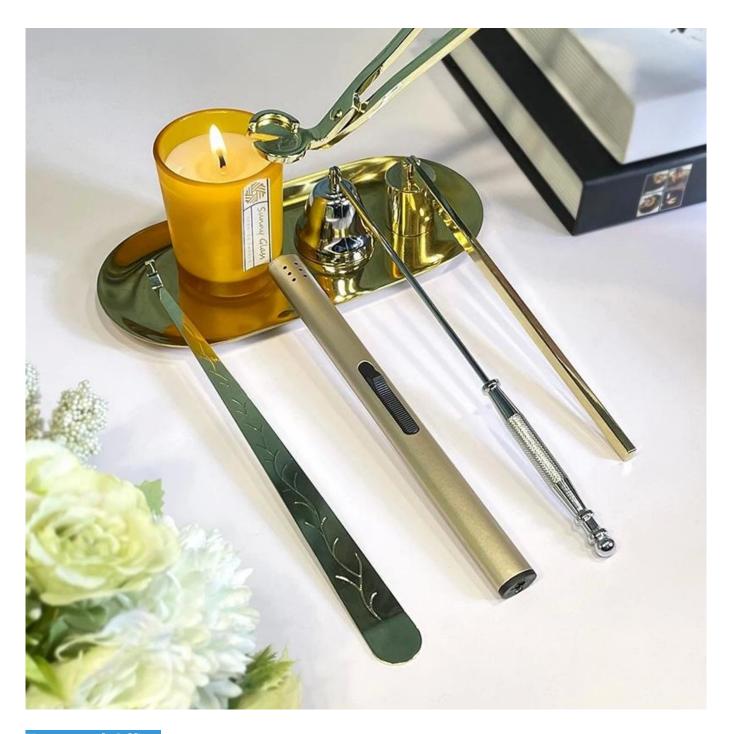

#### Candle Jars Description

**Size: 86mm\*80mm** 

This special-shaped candle jar comes with clear finishing. The glass size is good for holding about 7 oz wax. Cusotm colors are acceptable.

Candle accessaries