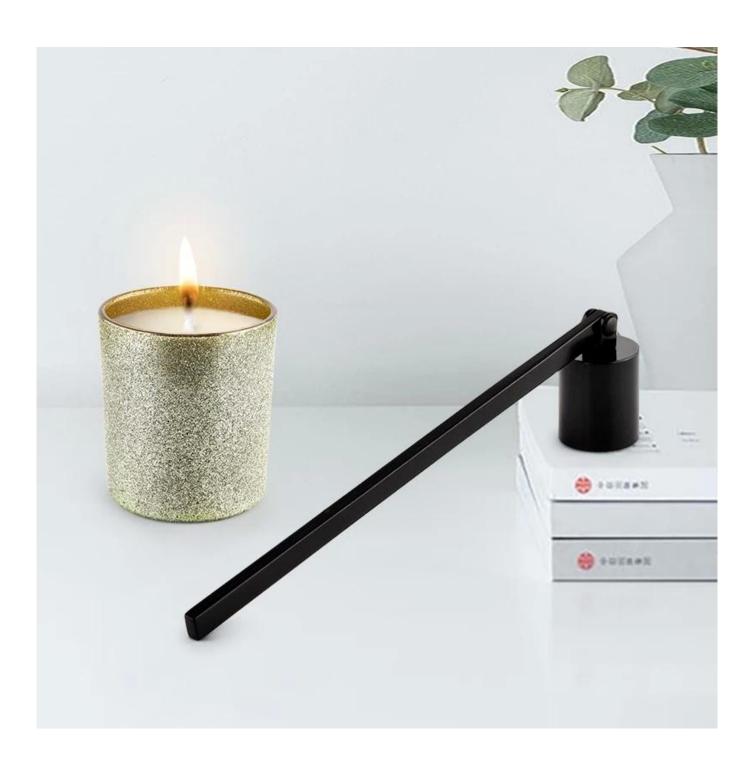

#### Candle Jars Description

**Size: 86mm\*80mm** 

This special-shaped candle jar comes with clear finishing. The glass size is good for holding about 7 oz wax. Cusotm colors are acceptable.

Candle accessaries