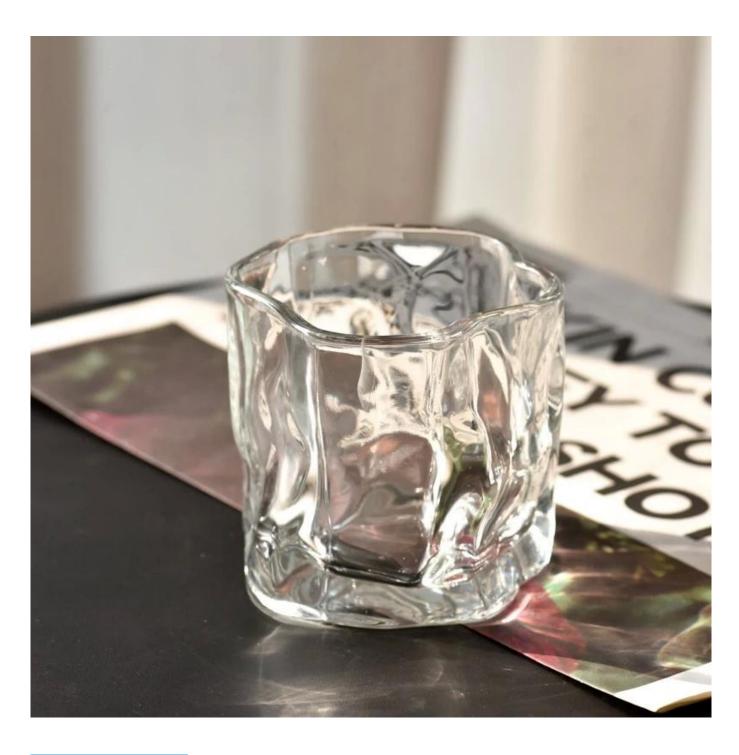

#### Candle Jars Description

**Size: 86mm\*80mm** 

This special-shaped candle jar comes with clear finishing. The glass size is good for holding about 7 oz wax. Cusotm colors are acceptable.

Candle accessaries