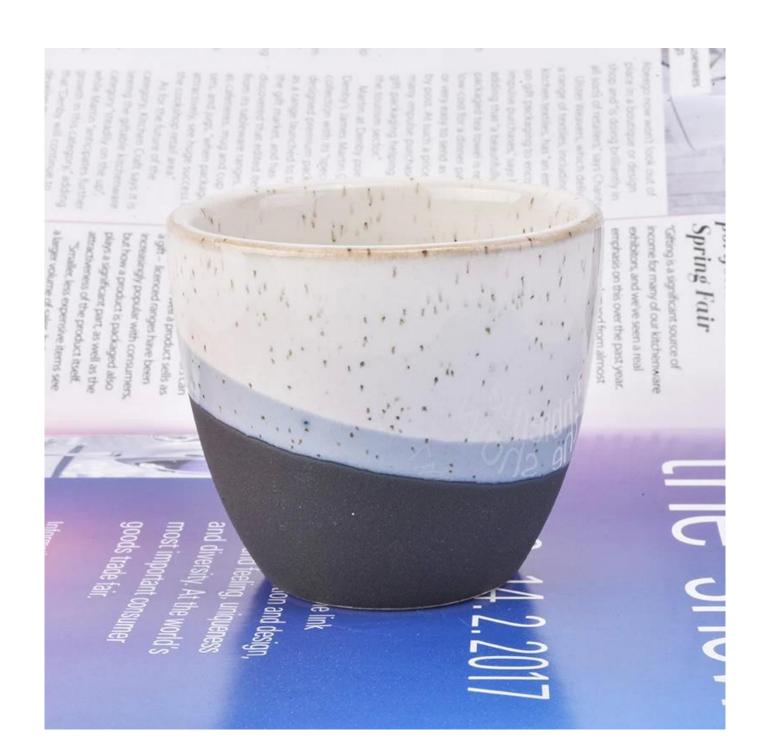

## speckled ceramic cups for candles

Sunny Glassware is the leader manufacture of candle holders in China. Sunny Glassware not only making the OEM/ODM orders, but also help many brands start with the concept to products.

Contact us: sales21@sunnyglassware.com for more details

| product name     | speckled ceramic cups for candles                                                                                                                                                                                                       |
|------------------|-----------------------------------------------------------------------------------------------------------------------------------------------------------------------------------------------------------------------------------------|
| Item             | SGYC19012223                                                                                                                                                                                                                            |
| Size             | Top dia: 72mm Bottom dia: 43mm Height:62mm Weight: 110g Capacity: 40ml                                                                                                                                                                  |
| Capacity         | different sizes candle holders etc. It's available                                                                                                                                                                                      |
| Sampling time    | 1.5 days if the shape and size of the products exist 2.15 days if you need new shape and size of the products                                                                                                                           |
| Packaging        | 24pcs / 36pcs / 48pcs regular safety packing and so on For export carton with egg divider                                                                                                                                               |
| MOQ              | 3000                                                                                                                                                                                                                                    |
| Delivery time    | Within 55 days after the order confirmed                                                                                                                                                                                                |
| Payment terms    | 30% deposit by T / T in advance, the balance after showing the copy of B / L $$                                                                                                                                                         |
| Product features | <ol> <li>High quality and competitive prices</li> <li>Testing ASTM</li> <li>Eco Friendly</li> <li>It is widely aimed at Wedding, party, home, bars etc.</li> <li>ceramic candle contianers with transmutation decoration way</li> </ol> |