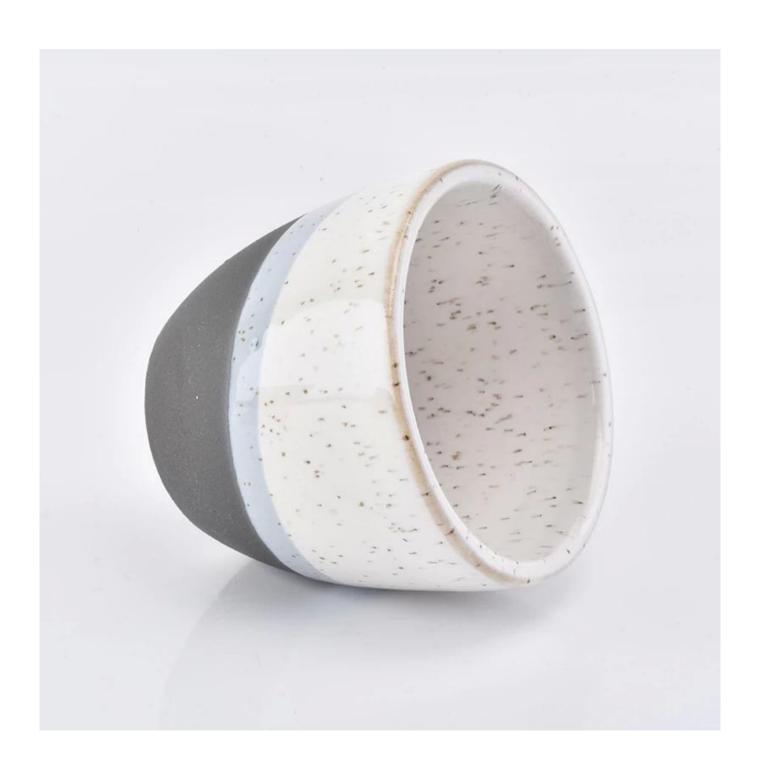

## speckled ceramic cups for candles

Sunny Glassware is the leader manufacture of candle holders in China. Sunny Glassware not only making the OEM/ODM orders, but also help many brands start with the concept to products.

Contact us: sales21@sunnyglassware.com for more details

| product name     | speckled ceramic cups for candles                                                                                                                                                                                                       |
|------------------|-----------------------------------------------------------------------------------------------------------------------------------------------------------------------------------------------------------------------------------------|
| Item             | SGYC19012223                                                                                                                                                                                                                            |
| Size             | Top dia: 72mm Bottom dia: 43mm Height:62mm Weight: 110g Capacity: 40ml                                                                                                                                                                  |
| Capacity         | different sizes candle holders etc. It's available                                                                                                                                                                                      |
| Sampling time    | 1.5 days if the shape and size of the products exist 2.15 days if you need new shape and size of the products                                                                                                                           |
| Packaging        | 24pcs / 36pcs / 48pcs regular safety packing and so on For export carton with egg divider                                                                                                                                               |
| MOQ              | 3000                                                                                                                                                                                                                                    |
| Delivery time    | Within 55 days after the order confirmed                                                                                                                                                                                                |
| Payment terms    | 30% deposit by T / T in advance, the balance after showing the copy of B / L $$                                                                                                                                                         |
| Product features | <ol> <li>High quality and competitive prices</li> <li>Testing ASTM</li> <li>Eco Friendly</li> <li>It is widely aimed at Wedding, party, home, bars etc.</li> <li>ceramic candle contianers with transmutation decoration way</li> </ol> |