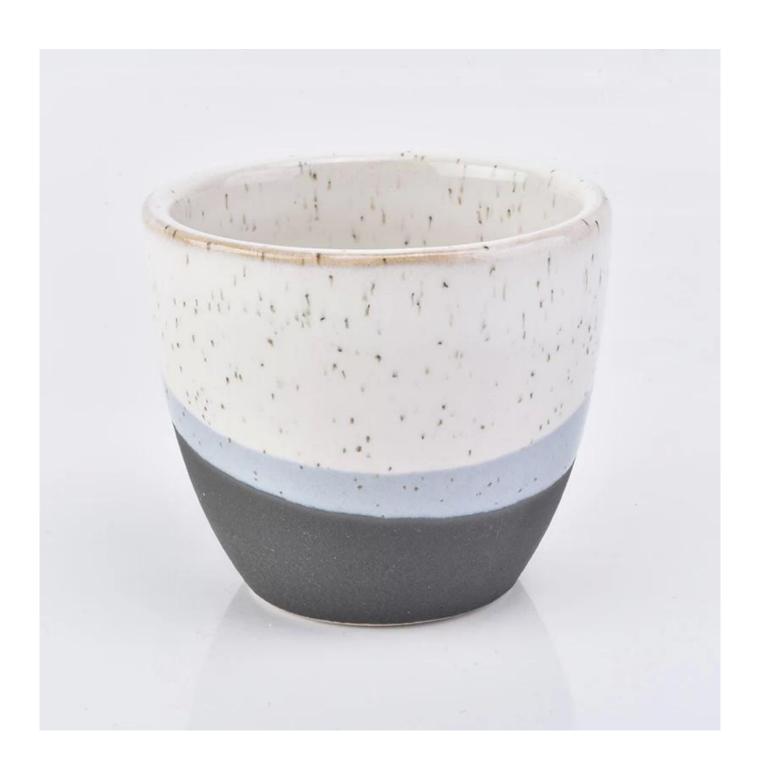

## speckled ceramic cups for candles

Sunny Glassware is the leader manufacture of candle holders in China. Sunny Glassware not only making the OEM/ODM orders, but also help many brands start with the concept to products.

Contact us: sales21@sunnyglassware.com for more details

| product name     | speckled ceramic cups for candles                                                                                                                                                                                                       |
|------------------|-----------------------------------------------------------------------------------------------------------------------------------------------------------------------------------------------------------------------------------------|
| Item             | SGYC19012223                                                                                                                                                                                                                            |
| Size             | Top dia: 72mm Bottom dia: 43mm Height:62mm Weight: 110g Capacity: 40ml                                                                                                                                                                  |
| Capacity         | different sizes candle holders etc. It's available                                                                                                                                                                                      |
| Sampling time    | 1.5 days if the shape and size of the products exist 2.15 days if you need new shape and size of the products                                                                                                                           |
| Packaging        | 24pcs / 36pcs / 48pcs regular safety packing and so on For export carton with egg divider                                                                                                                                               |
| MOQ              | 3000                                                                                                                                                                                                                                    |
| Delivery time    | Within 55 days after the order confirmed                                                                                                                                                                                                |
| Payment terms    | 30% deposit by T / T in advance, the balance after showing the copy of B / L $$                                                                                                                                                         |
| Product features | <ol> <li>High quality and competitive prices</li> <li>Testing ASTM</li> <li>Eco Friendly</li> <li>It is widely aimed at Wedding, party, home, bars etc.</li> <li>ceramic candle contianers with transmutation decoration way</li> </ol> |